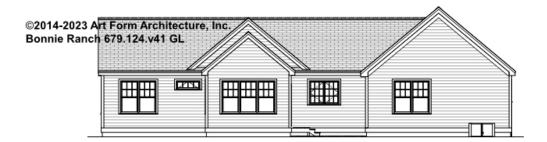

or not.



#### CLG HT SHOWN 7'-8" CLG HT POSSIBLE 9'-0"

\* Major Change Fee, see website plan page for cost

| F1 LIVING AREA       | 0 <sup>FT</sup> | F1 BEDROOMS          | 0    | F1 BATHROOMS         | 0    |
|----------------------|-----------------|----------------------|------|----------------------|------|
| Main                 | 0.00 FT         | Main                 | 0.00 | Main                 | 0.00 |
| Future               | 0.00 FT         | Future               | 0.00 | Future               | 0.00 |
| 2 <sup>nd</sup> Unit | 0.00 FT         | 2 <sup>nd</sup> Unit | 0.00 | 2 <sup>nd</sup> Unit | 0.00 |



### **BONNIE RANCH - FRONT ELEVATION** 679.124.v41 GL





## **BONNIE RANCH - RIGHT ELEVATION** 679.124.v41 GL





### **BONNIE RANCH - REAR ELEVATION** 679.124.v41 GL





## **BONNIE RANCH - LEFT ELEVATION** 679.124.v41 GL