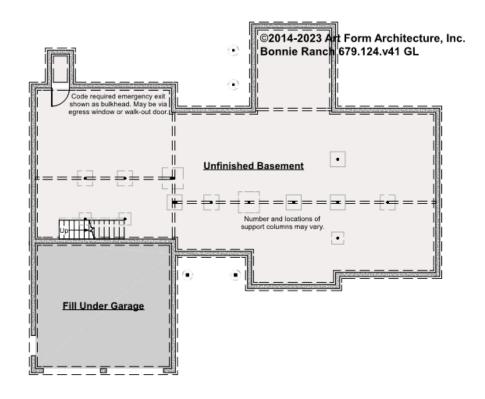

## **BONNIE RANCH - BASEMENT** 679.124.v41 GL

Some features shown are optional. Your Purchase & Sale Agreement governs, whether items are labeled "optional" in this document or not.

#### CLG HT SHOWN 7'-8" CLG HT POSSIBLE 9'-0"

\* Major Change Fee, see website plan page for cost

| F1 LIVING AREA       | 0 <sup>FT</sup> | F1 BEDROOMS          | 0    | F1 BATHROOMS         | 0    |
|----------------------|-----------------|----------------------|------|----------------------|------|
| Main                 | 0.00 FT         | Main                 | 0.00 | Main                 | 0.00 |
| Future               | 0.00 FT         | Future               | 0.00 | Future               | 0.00 |
| 2 <sup>nd</sup> Unit | 0.00 FT         | 2 <sup>nd</sup> Unit | 0.00 | 2 <sup>nd</sup> Unit | 0.00 |