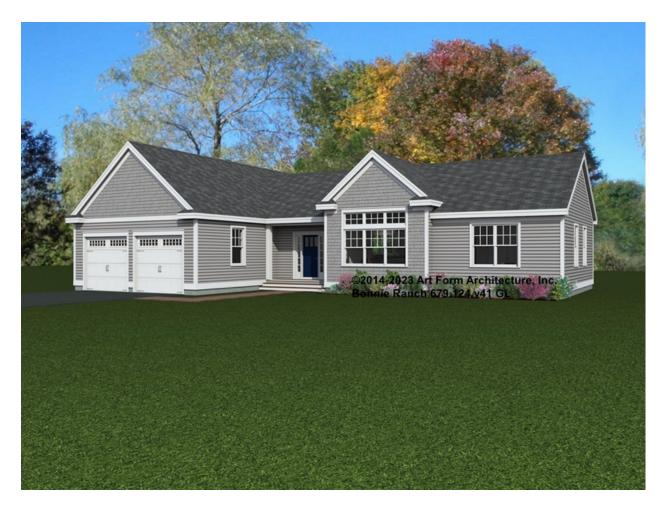

### BONNIE RANCH 679.124.v41 GL

In addition to our Terms and Conditions (the "Terms"), please be aware of the following:

Art Form Architecture, LLC ("Artform") requires that our Drawings be built substantially as designed. Artform will not be obligated by or liable for use of this design with markups as part of any builder agreement. While we attempt to accommodate where possible and reasonable, and where the changes do not denigrate our design, any and all changes to Drawings must be approved in writing by Artform. It is recommended that you have your Drawing updated by Artform prior to attaching any Drawing to any builder agreement. Artform shall not be responsible for the misuse of or unauthorized alterations to any of its Drawings.

| Width 68.00 FT | Depth 58.00 FT   | Height 21.66 FT |
|----------------|------------------|-----------------|
| TTI GETT CO.CC | <b>20p</b> 00:00 |                 |

| LIVING AREA          | 2053 <sup>FT</sup> | BEDROOMS             | 3 | BATHROOMS            | 2 |
|----------------------|--------------------|----------------------|---|----------------------|---|
| Main                 | 2053 <sup>FT</sup> | Main                 | 3 | Main                 | 2 |
| Future               | 0 FT               | Future               | 0 | Future               | 0 |
| 2 <sup>nd</sup> Unit | 0 FT               | 2 <sup>nd</sup> Unit | 0 | 2 <sup>nd</sup> Unit | 0 |