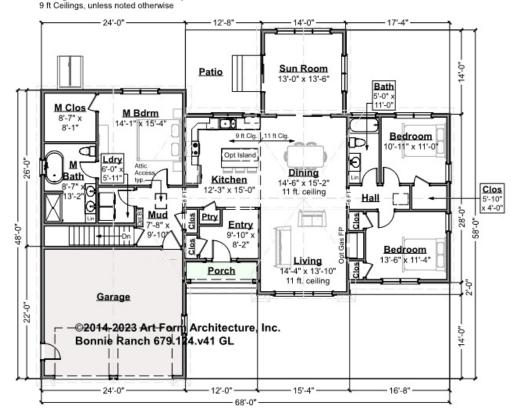

# **BONNIE RANCH - 1<sup>ST</sup> FLOOR** 679.124.v41 GL

Some features shown are optional. Your Purchase & Sale Agreement governs, whether items are labeled "optional" in this document or not.

#### Living Area This Floor: 2053 sq ft

#### CLG HT SHOWN 9'-0" CLG HT POSSIBLE 8'-0"

\* Major Change Fee, see website plan page for cost

| F1 LIVING AREA       | 2053 <sup>FT</sup> | F1 BEDROOMS          | 3    | F1 BATHROOMS         | 2    |
|----------------------|--------------------|----------------------|------|----------------------|------|
| Main                 | 2053.00 FT         | Main                 | 3.00 | Main                 | 2.00 |
| Future               | 0.00 FT            | Future               | 0.00 | Future               | 0.00 |
| 2 <sup>nd</sup> Unit | 0.00 FT            | 2 <sup>nd</sup> Unit | 0.00 | 2 <sup>nd</sup> Unit | 0.00 |