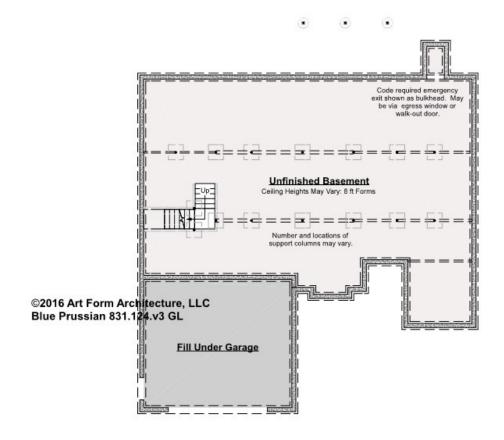

#### **BLUE PRUSSIAN - BASEMENT** 831.124.v3 GL

—

Some features shown are optional. Your Purchase & Sale Agreement governs, whether items are labeled "optional" in this document or not.

CLG HT SHOWN 7'-8" CLG HT POSSIBLE 10' & Up

\* Major Change Fee, see website plan page for cost

| F1 LIVING AREA       | 0 FT | F1 BEDROOMS          | 0 | F1 BATHROOMS         | 0 |
|----------------------|------|----------------------|---|----------------------|---|
| Main                 | FT   | Main                 |   | Main                 |   |
| Future               | FT   | Future               |   | Future               |   |
| 2 <sup>nd</sup> Unit | FT   | 2 <sup>nd</sup> Unit |   | 2 <sup>nd</sup> Unit |   |