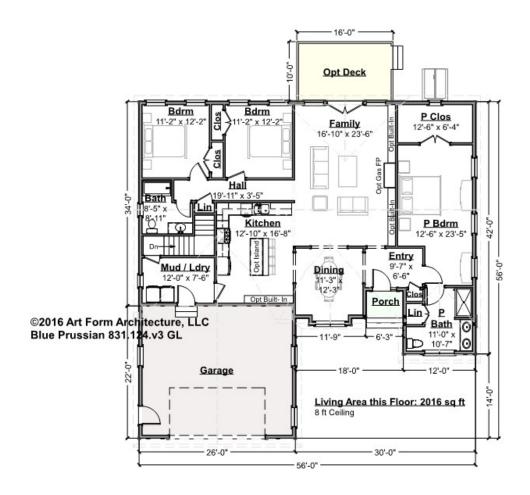

## BLUE PRUSSIAN - 1<sup>ST</sup> FLOOR 831.124.v3 GL

\_

Some features shown are optional. Your Purchase & Sale Agreement governs, whether items are labeled "optional" in this document or not.

CLG HT SHOWN 8'-0" CLG HT POSSIBLE 9'-0"

\* Major Change Fee, see website plan page for cost

| F1 LIVING AREA       | 2016 <sup>FT</sup> | F1 BEDROOMS          | 3    | F1 BATHROOMS         | 2    |
|----------------------|--------------------|----------------------|------|----------------------|------|
| Main                 | 2016.00 FT         | Main                 | 3.00 | Main                 | 2.00 |
| Future               | FT                 | Future               |      | Future               |      |
| 2 <sup>nd</sup> Unit | FT                 | 2 <sup>nd</sup> Unit |      | 2 <sup>nd</sup> Unit |      |