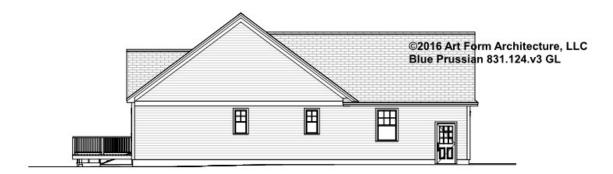

led "optional" in this document or not.



CLG HT SHOWN 7'-8" CLG HT POSSIBLE 10' & Up

\* Major Change Fee, see website plan page for cost

| F1 LIVING AREA       | 0 FT | F1 BEDROOMS          | 0 | F1 BATHROOMS         | 0 |
|----------------------|------|----------------------|---|----------------------|---|
| Main                 | FT   | Main                 |   | Main                 |   |
| Future               | FT   | Future               |   | Future               |   |
| 2 <sup>nd</sup> Unit | FT   | 2 <sup>nd</sup> Unit |   | 2 <sup>nd</sup> Unit |   |



# **BLUE PRUSSIAN - FRONT ELEVATION** 831.124.v3 GL





# **BLUE PRUSSIAN - RIGHT ELEVATION** 831.124.v3 GL





### **BLUE PRUSSIAN - REAR ELEVATION** 831.124.v3 GL





### **BLUE PRUSSIAN - LEFT ELEVATION** 831.124.v3 GL