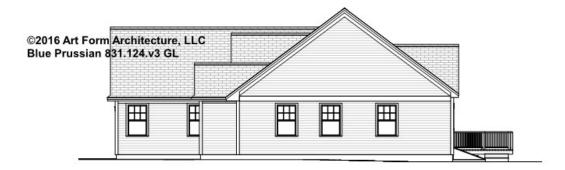

* 831.124.v3 GL

—

Some features shown are optional. Your Purchase & Sale Agreement governs, whether items are labeled "optional" in this document or not.



CLG HT SHOWN 7'-8" CLG HT POSSIBLE 10' & Up

\* Major Change Fee, see website plan page for cost

| F1 LIVING AREA       | 0 FT | F1 BEDROOMS          | 0 | F1 BATHROOMS         | 0 |
|----------------------|------|----------------------|---|----------------------|---|
| Main                 | FT   | Main                 |   | Main                 |   |
| Future               | FT   | Future               |   | Future               |   |
| 2 <sup>nd</sup> Unit | FT   | 2 <sup>nd</sup> Unit |   | 2 <sup>nd</sup> Unit |   |



# **BLUE PRUSSIAN - FRONT ELEVATION** 831.124.v3 GL





# **BLUE PRUSSIAN - RIGHT ELEVATION** 831.124.v3 GL





### **BLUE PRUSSIAN - REAR ELEVATION** 831.124.v3 GL





### **BLUE PRUSSIAN - LEFT ELEVATION** 831.124.v3 GL