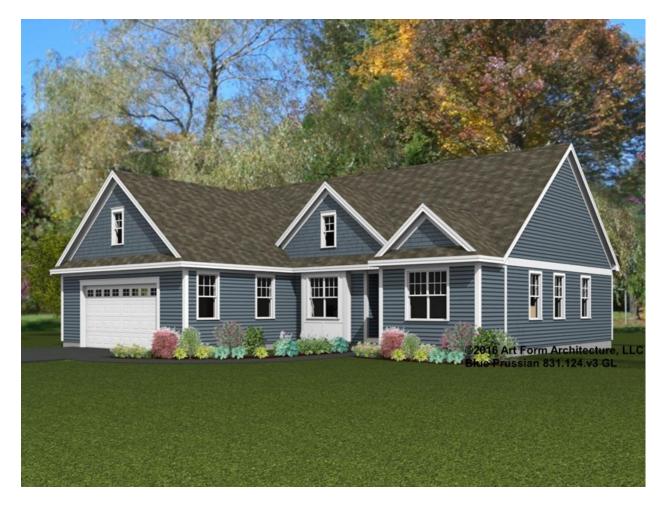

#### BLUE PRUSSIAN 831.124.v3 GL

In addition to our Terms and Conditions (the "Terms"), please be aware of the following:

Art Form Architecture, LLC ("Artform") requires that our Drawings be built substantially as designed. Artform will not be obligated by or liable for use of this design with markups as part of any builder agreement. While we attempt to accommodate where possible and reasonable, and where the changes do not denigrate our design, any and all changes to Drawings must be approved in writing by Artform. It is recommended that you have your Drawing updated by Artform prior to attaching any Drawing to any builder agreement. Artform shall not be responsible for the misuse of or unauthorized alterations to any of its Drawings.



| <b>Width</b> 56.00 FT | Depth 56.00 FT | Height 25.33 FT |
|-----------------------|----------------|-----------------|
|                       |                |                 |

| LIVING AREA          | 2016 <sup>FT</sup> | BEDROOMS             | 3 | BATHROOMS            | 2 |
|----------------------|--------------------|----------------------|---|----------------------|---|
| Main                 | 2016 <sup>FT</sup> | Main                 | 3 | Main                 | 2 |
| Future               | 0 FT               | Future               | 0 | Future               | 0 |
| 2 <sup>nd</sup> Unit | 0 FT               | 2 <sup>nd</sup> Unit | 0 | 2 <sup>nd</sup> Unit | 0 |



## BLUE PRUSSIAN - 1<sup>ST</sup> FLOOR 831.124.v3 GL

\_

Some features shown are optional. Your Purchase & Sa