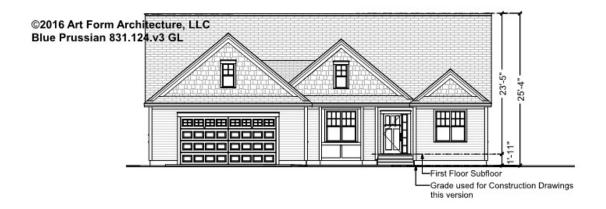

>nd</sup> Unit |      |

#### **BLUE PRUSSIAN - BASEMENT** 831.124.v3 GL

—

Some features shown are optional. Your Purchase & Sale Agreement governs, whether items are labeled "optional" in this document or not.



CLG HT SHOWN 7'-8" CLG HT POSSIBLE 10' & Up

\* Major Change Fee, see website plan page for cost

| F1 LIVING AREA       | 0 FT | F1 BEDROOMS          | 0 | F1 BATHROOMS         | 0 |
|----------------------|------|----------------------|---|----------------------|---|
| Main                 | FT   | Main                 |   | Main                 |   |
| Future               | FT   | Future               |   | Future               |   |
| 2 <sup>nd</sup> Unit | FT   | 2 <sup>nd</sup> Unit |   | 2 <sup>nd</sup> Unit |   |



# **BLUE PRUSSIAN - FRONT ELEVATION** 831.124.v3 GL





# **BLUE PRUSSIAN - RIGHT ELEVATION** 831.124.v3 GL





### **BLUE PRUSSIAN - REAR ELEVATION** 831.124.v3 GL





### **BLUE PRUSSIAN - LEFT ELEVATION** 831.124.v3 GL