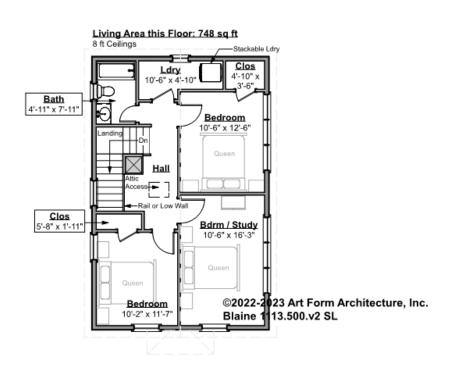

## BLAINE - 2<sup>ND</sup> FLOOR 1113.500.v2 SL

—

Some features shown are optional. Your Purchase & Sale Agreement governs, whether items are labeled "optional" in this document or not.

\* Major Change Fee, see website plan page for cost

| F1 LIVING AREA       | 748 <sup>FT</sup> | F1 BEDROOMS          | 3    | F1 BATHROOMS         | 1    |
|----------------------|-------------------|----------------------|------|----------------------|------|
| Main                 | 748.00 FT         | Main                 | 3.00 | Main                 | 1.00 |
| Future               | FT                | Future               |      | Future               |      |
| 2 <sup>nd</sup> Unit | FT                | 2 <sup>nd</sup> Unit |      | 2 <sup>nd</sup> Unit |      |