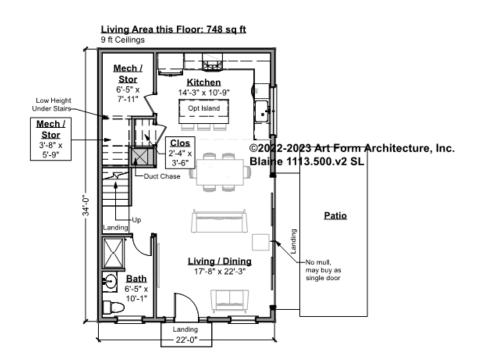

## BLAINE - 1<sup>ST</sup> FLOOR 1113.500.v2 SL

—

Some features shown are optional. Your Purchase & Sale Agreement governs, whether items are labeled "optional" in this document or not.

### CLG HT SHOWN 9'-0" CLG HT POSSIBLE 8'-0"

\* Major Change Fee, see website plan page for cost

| F1 LIVING AREA       | 748 <sup>FT</sup> | F1 BEDROOMS          | 0    | F1 BATHROOMS         | 1    |
|----------------------|-------------------|----------------------|------|----------------------|------|
| Main                 | 748.00 FT         | Main                 | 0.00 | Main                 | 1.00 |
| Future               | FT                | Future               |      | Future               |      |
| 2 <sup>nd</sup> Unit | FT                | 2 <sup>nd</sup> Unit |      | 2 <sup>nd</sup> Unit |      |