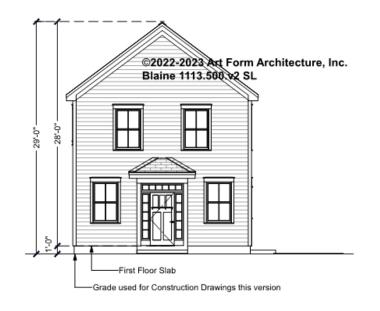

| <b>Width</b> 22.00 <sup>FT</sup> |                    | <b>Depth</b> 34.00 <sup>FT</sup> |   | Height 29.00 FT      |   |
|----------------------------------|--------------------|----------------------------------|---|----------------------|---|
| LIVING AREA                      | 1496 <sup>FT</sup> | BEDROOMS                         | 3 | BATHROOMS            | 2 |
| Main                             | 1496 <sup>FT</sup> | Main                             | 3 | Main                 | 2 |
| Future                           | 0 <sup>FT</sup>    | Future                           | 0 | Future               | 0 |
| 2 <sup>nd</sup> Unit             | 0 <sup>ft</sup>    | 2 <sup>nd</sup> Unit             | 0 | 2 <sup>nd</sup> Unit | 0 |