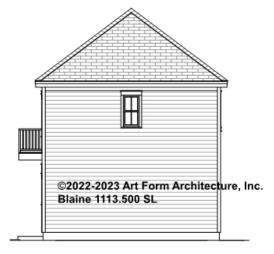

r not.



#### CLG HT SHOWN 8'-0" CLG HT POSSIBLE 9'-0"

\* Major Change Fee, see website plan page for cost

| F1 LIVING AREA       | 748 <sup>FT</sup>    | F1 BEDROOMS          | 3    | F1 BATHROOMS         | 1    |
|----------------------|----------------------|----------------------|------|----------------------|------|
| Main                 | 748.00 <sup>FT</sup> | Main                 | 3.00 | Main                 | 1.00 |
| Future               | FT                   | Future               |      | Future               |      |
| 2 <sup>nd</sup> Unit | FT                   | 2 <sup>nd</sup> Unit |      | 2 <sup>nd</sup> Unit |      |



# **BLAINE - FRONT ELEVATION** 1113.500 SL

\_





# **BLAINE - RIGHT ELEVATION** 1113.500 SL





# **BLAINE - REAR ELEVATION** 1113.500 SL

\_





# **BLAINE - LEFT ELEVATION** 1113.500 SL

\_