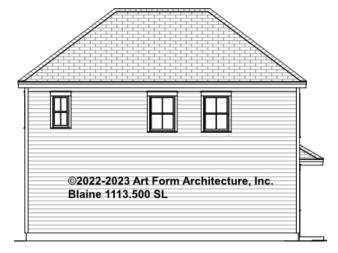

'-0"

\* Major Change Fee, see website plan page for cost

| F1 LIVING AREA       | 748 <sup>FT</sup>    | F1 BEDROOMS          | 3    | F1 BATHROOMS         | 1    |
|----------------------|----------------------|----------------------|------|----------------------|------|
| Main                 | 748.00 <sup>FT</sup> | Main                 | 3.00 | Main                 | 1.00 |
| Future               | FT                   | Future               |      | Future               |      |
| 2 <sup>nd</sup> Unit | FT                   | 2 <sup>nd</sup> Unit |      | 2 <sup>nd</sup> Unit |      |



# **BLAINE - FRONT ELEVATION** 1113.500 SL

\_





# **BLAINE - RIGHT ELEVATION** 1113.500 SL





# **BLAINE - REAR ELEVATION** 1113.500 SL

\_





# **BLAINE - LEFT ELEVATION** 1113.500 SL

\_