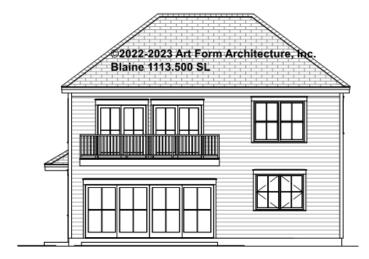

her items are labeled "optional" in this document or not.



#### CLG HT SHOWN 8'-0" CLG HT POSSIBLE 9'-0"

\* Major Change Fee, see website plan page for cost

| F1 LIVING AREA       | 748 <sup>FT</sup>    | F1 BEDROOMS          | 3    | F1 BATHROOMS         | 1    |
|----------------------|----------------------|----------------------|------|----------------------|------|
| Main                 | 748.00 <sup>FT</sup> | Main                 | 3.00 | Main                 | 1.00 |
| Future               | FT                   | Future               |      | Future               |      |
| 2 <sup>nd</sup> Unit | FT                   | 2 <sup>nd</sup> Unit |      | 2 <sup>nd</sup> Unit |      |



# **BLAINE - FRONT ELEVATION** 1113.500 SL

\_





# **BLAINE - RIGHT ELEVATION** 1113.500 SL





# **BLAINE - REAR ELEVATION** 1113.500 SL

\_





# **BLAINE - LEFT ELEVATION** 1113.500 SL

\_