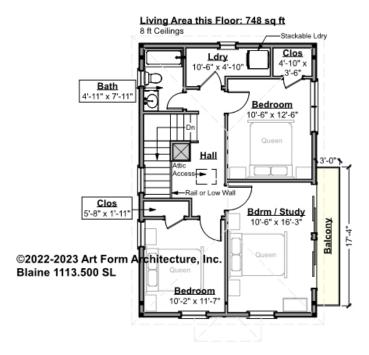

### BLAINE - 2<sup>ND</sup> FLOOR 1113.500 SL

We're working on a change to this plan that has the balcony removed.

\_

Some features shown are optional. Your Purchase & Sale Agreement governs, whether items are labeled "optional" in this document or not.

#### CLG HT SHOWN 8'-0" CLG HT POSSIBLE 9'-0"

\* Major Change Fee, see website plan page for cost

| F1 LIVING AREA       | 748 <sup>FT</sup>    | F1 BEDROOMS          | 3    | F1 BATHROOMS         | 1    |
|----------------------|----------------------|----------------------|------|----------------------|------|
| Main                 | 748.00 <sup>FT</sup> | Main                 | 3.00 | Main                 | 1.00 |
| Future               | FT                   | Future               |      | Future               |      |
| 2 <sup>nd</sup> Unit | FT                   | 2 <sup>nd</sup> Unit |      | 2 <sup>nd</sup> Unit |      |