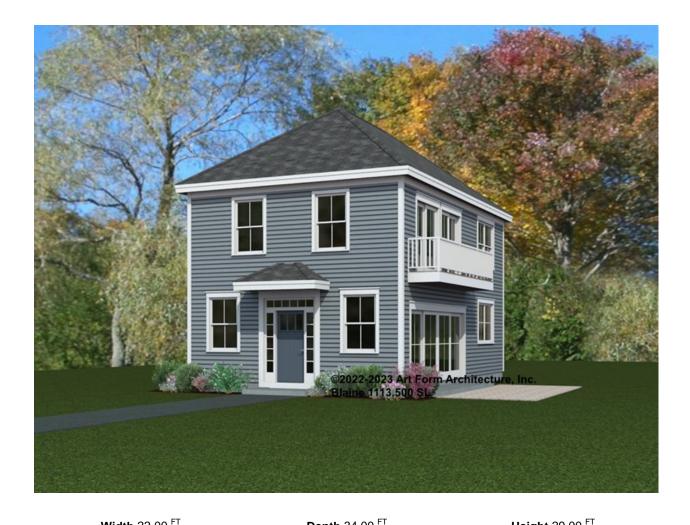

| <b>Width</b> 22.00 ' ' |                    | <b>Depth</b> 34.00   |   | Height 29.00         |   |
|------------------------|--------------------|----------------------|---|----------------------|---|
| LIVING AREA            | 1496 <sup>FT</sup> | BEDROOMS             | 3 | BATHROOMS            | 2 |
| Main                   | 1496 <sup>FT</sup> | Main                 | 3 | Main                 | 2 |
| Future                 | 0 FT               | Future               | 0 | Future               | 0 |
| 2 <sup>nd</sup> Unit   | 0 FT               | 2 <sup>nd</sup> Unit | 0 | 2 <sup>nd</sup> Unit | 0 |