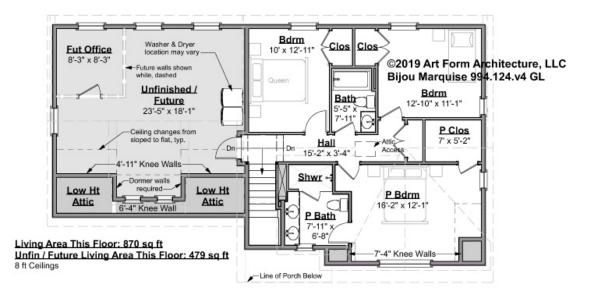

### BIJOU MARQUISE - 2<sup>ND</sup> FLOOR 994.124.v4 GL

Some features shown are optional. Your Purchase & Sale Agreement governs, whether items are labeled "optional" in this document or not.

#### CLG HT SHOWN 8'-0" CLG HT POSSIBLE 9'-0"

\* Major Change Fee, see website plan page for cost

| F1 LIVING AREA       | 1740 <sup>FT</sup> | F1 BEDROOMS          | 4    | F1 BATHROOMS         | 2    |
|----------------------|--------------------|----------------------|------|----------------------|------|
| Main                 | 870.00 FT          | Main                 | 3.00 | Main                 | 2.00 |
| Future               | 870.00 FT          | Future               | 1.00 | Future               |      |
| 2 <sup>nd</sup> Unit | FT                 | 2 <sup>nd</sup> Unit |      | 2 <sup>nd</sup> Unit |      |