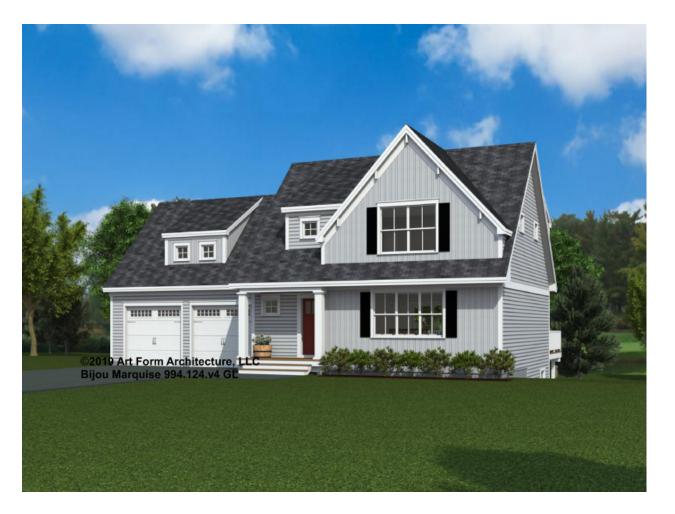

#### BIJOU MARQUISE 994.124.v4 GL

In addition to our Terms and Conditions (the "Terms"), please be aware of the following:

Art Form Architecture, LLC ("Artform") requires that our Drawings be built substantially as designed. Artform will not be obligated by or liable for use of this design with markups as part of any builder agreement. While we attempt to accommodate where possible and reasonable, and where the changes do not denigrate our design, any and all changes to Drawings must be approved in writing by Artform. It is recommended that you have your Drawing updated by Artform prior to attaching any Drawing to any builder agreement. Artform shall not be responsible for the misuse of or unauthorized alterations to any of its Drawings.



Width 54.00 FT

Depth 32.00 FT

Height 27.25 FT

| LIVING AREA          | 2620 FT            | BEDROOMS             | 4 | BATHROOMS            | 2.5 |
|----------------------|--------------------|----------------------|---|----------------------|-----|
| Main                 | 1750 <sup>FT</sup> | Main                 | 3 | Main                 | 2.5 |
| Future               | 870 FT             | Future               | 1 | Future               | 0   |
| 2 <sup>nd</sup> Unit | 0 FT               | 2 <sup>nd</sup> Unit | 0 | 2 <sup>nd</sup> Unit | 0   |

## BIJOU MARQUISE - 1<sup>ST</sup> FLOOR 994.124.v4 GL

1st Floor Framing is designed to be 14" I-joists.

\_

Some features shown are optional. Your Purchase & Sale Agreement governs, whether items are labeled "optional" in this document