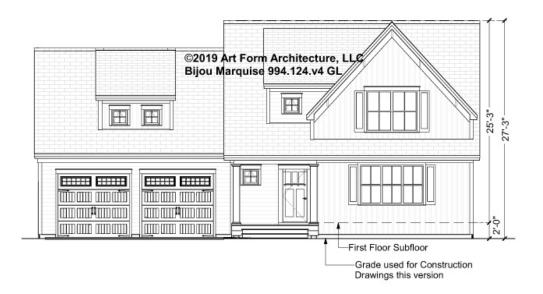

<sup>nd</sup> Unit |      |

#### **BIJOU MARQUISE - BASEMENT** 994.124.v4 GL

Some features shown are optional. Your Purchase & Sale Agreement governs, whether items are labeled "optional" in this document or not.



CLG HT SHOWN 7'-8" CLG HT POSSIBLE 10' & Up

\* Major Change Fee, see website plan page for cost

| F1 LIVING AREA       | 0 FT | F1 BEDROOMS          | 0 | F1 BATHROOMS         | 0 |
|----------------------|------|----------------------|---|----------------------|---|
| Main                 | FT   | Main                 |   | Main                 |   |
| Future               | FT   | Future               |   | Future               |   |
| 2 <sup>nd</sup> Unit | FT   | 2 <sup>nd</sup> Unit |   | 2 <sup>nd</sup> Unit |   |



## BIJOU MARQUISE - FRONT ELEVATION 994.124.v4 GL





# **BIJOU MARQUISE - RIGHT ELEVATION** 994.124.v4 GL





# **BIJOU MARQUISE - REAR ELEVATION** 994.124.v4 GL





# **BIJOU MARQUISE - LEFT ELEVATION** 994.124.v4 GL





### **BIJOU MARQUISE - REAR RENDER** 994.124.v4 GL