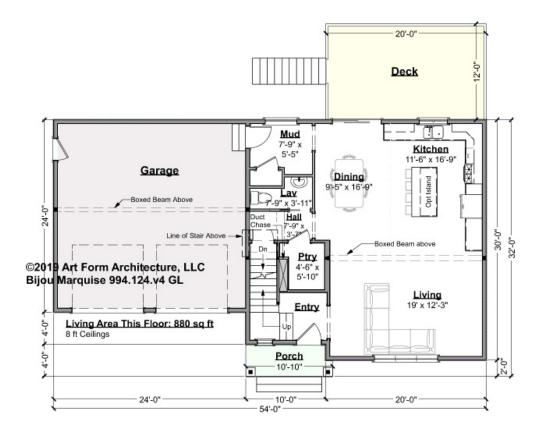

## BIJOU MARQUISE - 1<sup>ST</sup> FLOOR 994.124.v4 GL

1st Floor Framing is designed to be 14" I-joists.

\_

Some features shown are optional. Your Purchase & Sale Agreement governs, whether items are labeled "optional" in this document or not.

CLG HT SHOWN 8'-0" CLG HT POSSIBLE 9'-0"

\* Major Change Fee, see website plan page for cost

| F1 LIVING AREA       | 880 <sup>FT</sup> | F1 BEDROOMS          | 0 | F1 BATHROOMS         | 0.5  |
|----------------------|-------------------|----------------------|---|----------------------|------|
| Main                 | 880.00 FT         | Main                 |   | Main                 | 0.50 |
| Future               | FT                | Future               |   | Future               |      |
| 2 <sup>nd</sup> Unit | FT                | 2 <sup>nd</sup> Unit |   | 2 <sup>nd</sup> Unit |      |