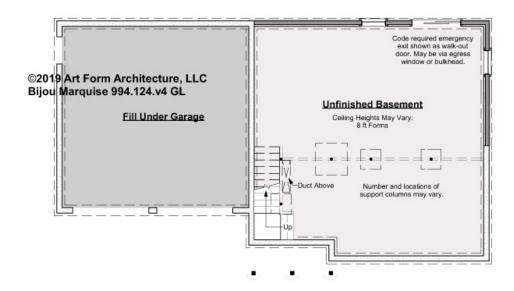

#### **BIJOU MARQUISE - BASEMENT** 994.124.v4 GL

Some features shown are optional. Your Purchase & Sale Agreement governs, whether items are labeled "optional" in this document or not.

CLG HT SHOWN 7'-8" CLG HT POSSIBLE 10' & Up

\* Major Change Fee, see website plan page for cost

| F1 LIVING AREA       | 0 FT | F1 BEDROOMS          | 0 | F1 BATHROOMS         | 0 |
|----------------------|------|----------------------|---|----------------------|---|
| Main                 | FT   | Main                 |   | Main                 |   |
| Future               | FT   | Future               |   | Future               |   |
| 2 <sup>nd</sup> Unit | FT   | 2 <sup>nd</sup> Unit |   | 2 <sup>nd</sup> Unit |   |