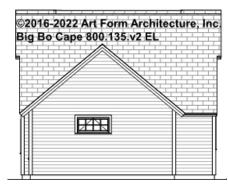

document or not.



#### CLG HT SHOWN 8'-0" CLG HT POSSIBLE 9'-0"

\* Major Change Fee, see website plan page for cost

| F1 LIVING AREA       | 230 <sup>FT</sup> | F1 BEDROOMS          | 1    | F1 BATHROOMS         | 1    |
|----------------------|-------------------|----------------------|------|----------------------|------|
| Main                 | FT                | Main                 |      | Main                 |      |
| Future               | 230.00 FT         | Future               | 1.00 | Future               | 1.00 |
| 2 <sup>nd</sup> Unit | FT                | 2 <sup>nd</sup> Unit |      | 2 <sup>nd</sup> Unit |      |



# **BIG BO CAPE - FRONT ELEVATION** 800.500.v2 EL





# BIG BO CAPE - RIGHT ELEVATION 800.500.v2 EL





# BIG BO CAPE - REAR ELEVATION 800.500.v2 EL





# BIG BO CAPE - LEFT ELEVATION 800.500.v2 EL

\_