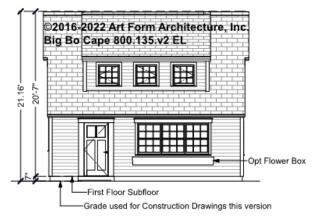

# **BIG BO CAPE - FRONT ELEVATION** 800.500.v2 EL

Width 24.00 FT

Depth 28.00 FT

| Heiaht 21.16 FT |
|-----------------|
|-----------------|

| LIVING AREA          | 830 <sup>FT</sup> |
|----------------------|-------------------|
| Main                 | 600 <sup>FT</sup> |
| Future               | 230 FT            |
| 2 <sup>nd</sup> Unit | 0 FT              |