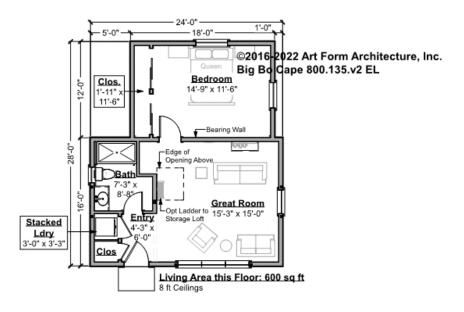

### BIG BO CAPE - 1<sup>ST</sup> FLOOR 800.500.v2 EL

Some features shown are optional. Your Purchase & Sale Agreement governs, whether items are labeled "optional" in this document or not.

#### CLG HT SHOWN 8'-0" CLG HT POSSIBLE 9'-0"

\* Major Change Fee, see website plan page for cost

| F1 LIVING AREA       | 600 <sup>FT</sup> | F1 BEDROOMS          | 1    | F1 BATHROOMS         | 1    |
|----------------------|-------------------|----------------------|------|----------------------|------|
| Main                 | 600.00 FT         | Main                 | 1.00 | Main                 | 1.00 |
| Future               | FT                | Future               |      | Future               |      |
| 2 <sup>nd</sup> Unit | FT                | 2 <sup>nd</sup> Unit |      | 2 <sup>nd</sup> Unit |      |