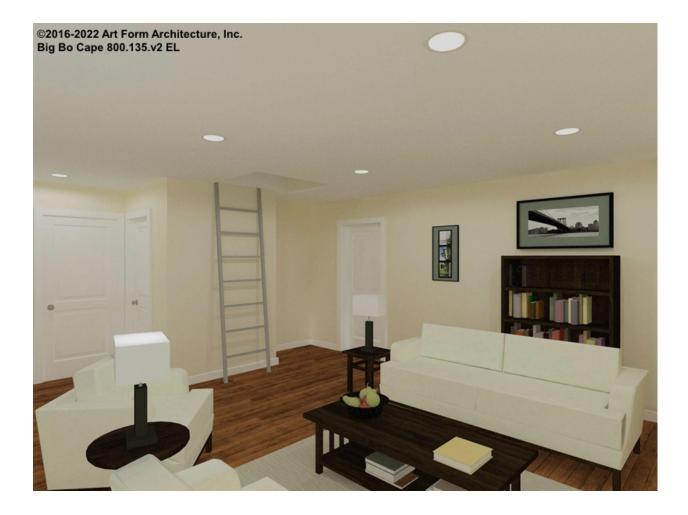

### BIG BO CAPE - 1<sup>ST</sup> FLOOR 800.500.v2 EL

Great Room w/ Ladder - Additional Image