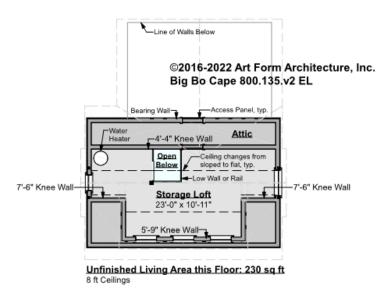

### BIG BO CAPE - 2<sup>ND</sup> FLOOR 800.500.v2 EL

Some features shown are optional. Your Purchase & Sale Agreement governs, whether items are labeled "optional" in this document or not.

#### CLG HT SHOWN 8'-0" CLG HT POSSIBLE 9'-0"

\* Major Change Fee, see website plan page for cost

| F1 LIVING AREA       | 230 <sup>FT</sup> | F1 BEDROOMS          | 1    | F1 BATHROOMS         | 1    |
|----------------------|-------------------|----------------------|------|----------------------|------|
| Main                 | FT                | Main                 |      | Main                 |      |
| Future               | 230.00 FT         | Future               | 1.00 | Future               | 1.00 |
| 2 <sup>nd</sup> Unit | FT                | 2 <sup>nd</sup> Unit |      | 2 <sup>nd</sup> Unit |      |