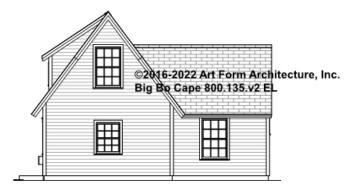

rns, whether items are labeled "optional" in this document or not.



#### CLG HT SHOWN 8'-0" CLG HT POSSIBLE 9'-0"

\* Major Change Fee, see website plan page for cost

| F1 LIVING AREA       | 230 <sup>FT</sup> | F1 BEDROOMS          | 1    | F1 BATHROOMS         | 1    |
|----------------------|-------------------|----------------------|------|----------------------|------|
| Main                 | FT                | Main                 |      | Main                 |      |
| Future               | 230.00 FT         | Future               | 1.00 | Future               | 1.00 |
| 2 <sup>nd</sup> Unit | FT                | 2 <sup>nd</sup> Unit |      | 2 <sup>nd</sup> Unit |      |



# **BIG BO CAPE - FRONT ELEVATION** 800.500.v2 EL





# BIG BO CAPE - RIGHT ELEVATION 800.500.v2 EL





# BIG BO CAPE - REAR ELEVATION 800.500.v2 EL





# BIG BO CAPE - LEFT ELEVATION 800.500.v2 EL

\_