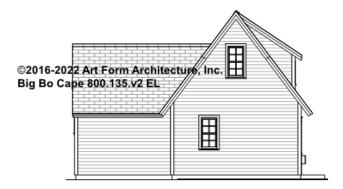

SIBLE 9'-0"

\* Major Change Fee, see website plan page for cost

| F1 LIVING AREA       | 230 <sup>FT</sup> | F1 BEDROOMS          | 1    | F1 BATHROOMS         | 1    |
|----------------------|-------------------|----------------------|------|----------------------|------|
| Main                 | FT                | Main                 |      | Main                 |      |
| Future               | 230.00 FT         | Future               | 1.00 | Future               | 1.00 |
| 2 <sup>nd</sup> Unit | FT                | 2 <sup>nd</sup> Unit |      | 2 <sup>nd</sup> Unit |      |



# **BIG BO CAPE - FRONT ELEVATION** 800.500.v2 EL





# BIG BO CAPE - RIGHT ELEVATION 800.500.v2 EL





# BIG BO CAPE - REAR ELEVATION 800.500.v2 EL





# BIG BO CAPE - LEFT ELEVATION 800.500.v2 EL

\_