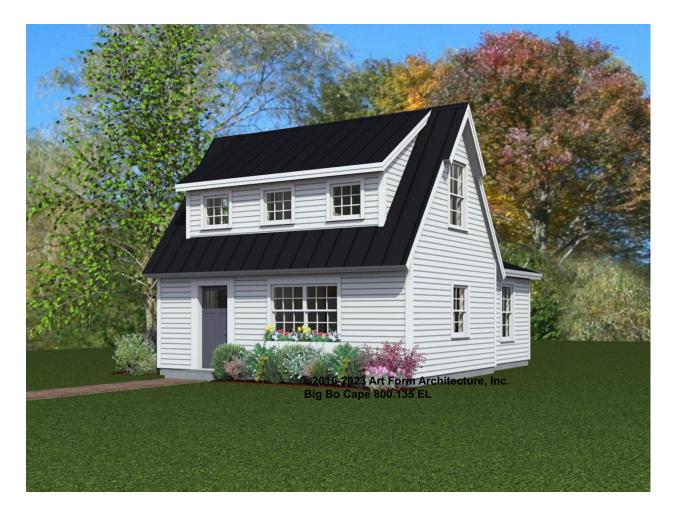

### BIG BO CAPE 800.135 EL

Note - this design has not yet been built. It's here to offer a starting point for customization. It's priced so that changes that do not increase the size significantly will be at no additional charge. Hourly design fees will apply for any changes.

Width 23.00 FT

**Depth** 28.00 FT

Height 21.17 FT

0

| LIVING AREA          | 864 <sup>FT</sup> | BEDROOMS             | 2 | BATHROOMS            |
|----------------------|-------------------|----------------------|---|----------------------|
| Main                 | 864 <sup>FT</sup> | Main                 | 2 | Main                 |
| Future               | 0 FT              | Future               | 0 | Future               |
| 2 <sup>nd</sup> Unit | 0 FT              | 2 <sup>nd</sup> Unit | 0 | 2 <sup>nd</sup> Unit |