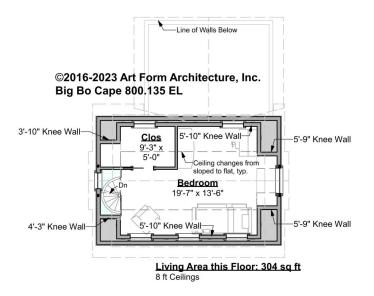

# BIG BO CAPE - 2<sup>ND</sup> FLOOR 800.135 EL

\_

Some features shown are optional. Your Purchase & Sale Agreement governs, whether items are labeled "optional" in this document or not.

WEB 800.135 EL Big Bo Cape

#### CLG HT SHOWN 8'-0" CLG HT POSSIBLE 8'-0"

\* Major Change Fee, see website plan page for cost

| F1 LIVING AREA       | 304 FT    | F1 BEDROOMS          | 1    | F1 BATHROOMS         | 0    |
|----------------------|-----------|----------------------|------|----------------------|------|
| Main                 | 304.00 FT | Main                 | 1.00 | Main                 | 0.00 |
| Future               | FT        | Future               |      | Future               |      |
| 2 <sup>nd</sup> Unit | FT        | 2 <sup>nd</sup> Unit |      | 2 <sup>nd</sup> Unit |      |