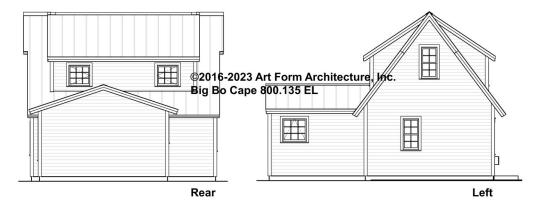

## BIG BO CAPE - REAR & LEFT ELEVATIONS 800.135 EL

\_

Some features shown are optional. Your Purchase & Sale Agreement governs, whether items are labeled "optional" in this document or not.

WEB 800.135 EL Big Bo Cap