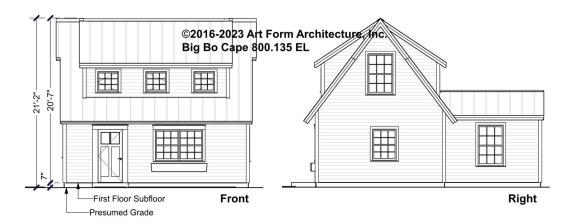

# BIG BO CAPE - FRONT & RIGHT ELEVATIONS 800.135 EL

Some features shown are optional. Your Purchase & Sale Agreement governs, whether items are labeled "optional" in this document or not.

WEB 800.135 EL Big Bo Cap

## BIG BO CAPE - REAR & LEFT ELEVATIONS 800.135 EL

\_

Some features shown are optional. Your Purchase & Sale Agreement governs, whether items are labeled "optional" in this document or not.

WEB 800.135 EL Big Bo Cap