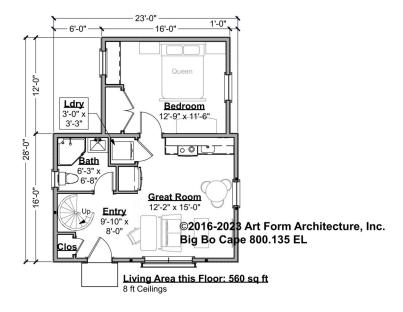

# BIG BO CAPE - 1<sup>ST</sup> FLOOR 800.135 EL

\_

Some features shown are optional. Your Purchase & Sale Agreement governs, whether items are labeled "optional" in this document or not.

WEB 800.135 EL Big Bo Cape

#### CLG HT SHOWN 8'-0" CLG HT POSSIBLE 8'-0"

\* Major Change Fee, see website plan page for cost

| F1 LIVING AREA       | 560 <sup>FT</sup> | F1 BEDROOMS          | 1    | F1 BATHROOMS         | 1    |
|----------------------|-------------------|----------------------|------|----------------------|------|
| Main                 | 560.00 FT         | Main                 | 1.00 | Main                 | 1.00 |
| Future               | FT                | Future               |      | Future               |      |
| 2 <sup>nd</sup> Unit | FT                | 2 <sup>nd</sup> Unit |      | 2 <sup>nd</sup> Unit |      |