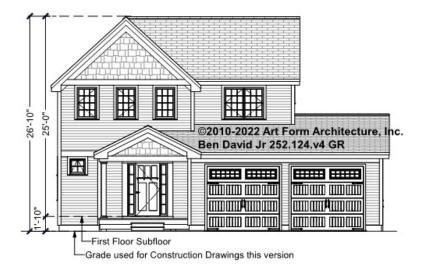

> Unit |      | 2 <sup>nd</sup> Unit |      |



### BEN DAVID JR. - BASEMENT 252.124.v4 GR

Some features shown are optional. Your Purchase & Sale Agreement governs, whether items are labeled "optional" in this document or not.





#### CLG HT SHOWN 7'-8" CLG HT POSSIBLE 9'-0"

\* Major Change Fee, see website plan page for cost

| F1 LIVING AREA       | 0 FT | F1 BEDROOMS          | 0 | F1 BATHROOMS 0       |
|----------------------|------|----------------------|---|----------------------|
| Main                 | FT   | Main                 |   | Main                 |
| Future               | FT   | Future               |   | Future               |
| 2 <sup>nd</sup> Unit | FT   | 2 <sup>nd</sup> Unit |   | 2 <sup>nd</sup> Unit |



# **BEN DAVID JR. - FRONT ELEVATION** 252.124.v4 GR





# **BEN DAVID JR. - RIGHT ELEVATION** 252.124.v4 GR





# **BEN DAVID JR. - REAR ELEVATION** 252.124.v4 GR

\_





# **BEN DAVID JR. - LEFT ELEVATION** 252.124.v4 GR





### BEN DAVID JR. - REAR RENDER 252.124.v4 GR