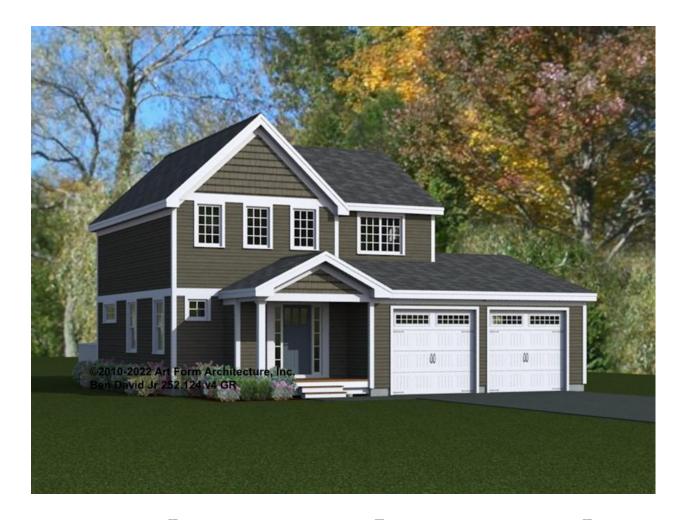

# **BEN DAVID JR.** 252.124.v4 GR

Reverse plan available.

In addition to our Terms and Conditions (the "Terms"), please be aware of the following:

Art Form Architecture, LLC ("Artform") requires that our Drawings be built substantially as designed. Artform will not be obligated by or liable for use of this design with markups as part of any builder agreement. While we attempt to accommodate where possible and reasonable, and where the changes do not denigrate our design, any and all changes to Drawings must be approved in writing by Artform. It is recommended that you have your Drawing updated by Artform prior to attaching any Drawing to any builder agreement. Artform shall not be responsible for the misuse of or unauthorized alterations to any of its Drawings.



| <b>Width</b> 40.25 <sup>FT</sup> |                    | <b>Depth</b> 37.00 <sup>F1</sup> |   | Height 26.83 FT      |     |
|----------------------------------|--------------------|----------------------------------|---|----------------------|-----|
| LIVING AREA                      | 1456 <sup>FT</sup> | BEDROOMS                         | 3 | BATHROOMS            | 2.5 |
| Main                             | 1456 <sup>FT</sup> | Main                             | 3 | Main                 | 2.5 |
| Future                           | 0 <sup>FT</sup>    | Future                           | 0 | Future               | 0   |
| 2 <sup>nd</sup> Unit             | 0 FT               | 2 <sup>nd</sup> Unit             | 0 | 2 <sup>nd</sup> Unit | 0   |



### BEN DAVID JR. - 1<sup>ST</sup> FLOO