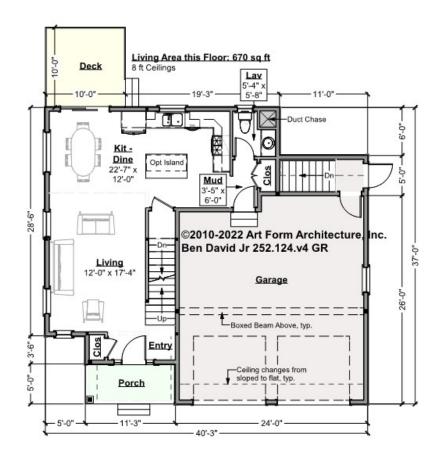

### BEN DAVID JR. - 1<sup>ST</sup> FLOOR 252.124.v4 GR

Some features shown are optional. Your Purchase & Sale Agreement governs, whether items are labeled "optional" in this document or not.

#### CLG HT SHOWN 8'-0" CLG HT POSSIBLE 8'-0"

\* Major Change Fee, see website plan page for cost

| F1 LIVING AREA       | 670 <sup>FT</sup>    | F1 BEDROOMS          | 0 | F1 BATHROOMS         | 0.5  |
|----------------------|----------------------|----------------------|---|----------------------|------|
| Main                 | 670.00 <sup>FT</sup> | Main                 |   | Main                 | 0.50 |
| Future               | FT                   | Future               |   | Future               |      |
| 2 <sup>nd</sup> Unit | FT                   | 2 <sup>nd</sup> Unit |   | 2 <sup>nd</sup> Unit |      |