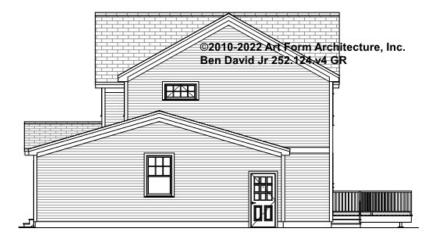

DAVID JR. - BASEMENT 252.124.v4 GR

Some features shown are optional. Your Purchase & Sale Agreement governs, whether items are labeled "optional" in this document or not.





#### CLG HT SHOWN 7'-8" CLG HT POSSIBLE 9'-0"

\* Major Change Fee, see website plan page for cost

| F1 LIVING AREA       | 0 FT | F1 BEDROOMS          | 0 | F1 BATHROOMS 0       |
|----------------------|------|----------------------|---|----------------------|
| Main                 | FT   | Main                 |   | Main                 |
| Future               | FT   | Future               |   | Future               |
| 2 <sup>nd</sup> Unit | FT   | 2 <sup>nd</sup> Unit |   | 2 <sup>nd</sup> Unit |



# **BEN DAVID JR. - FRONT ELEVATION** 252.124.v4 GR





# **BEN DAVID JR. - RIGHT ELEVATION** 252.124.v4 GR





# **BEN DAVID JR. - REAR ELEVATION** 252.124.v4 GR

\_





# **BEN DAVID JR. - LEFT ELEVATION** 252.124.v4 GR





### BEN DAVID JR. - REAR RENDER 252.124.v4 GR