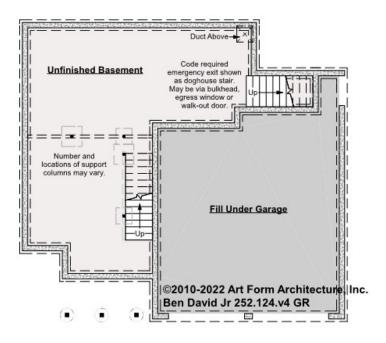

### BEN DAVID JR. - BASEMENT 252.124.v4 GR

Some features shown are optional. Your Purchase & Sale Agreement governs, whether items are labeled "optional" in this document or not.

#### CLG HT SHOWN 7'-8" CLG HT POSSIBLE 9'-0"

\* Major Change Fee, see website plan page for cost

| F1 LIVING AREA       | 0 FT | F1 BEDROOMS          | 0 | F1 BATHROOMS 0       |
|----------------------|------|----------------------|---|----------------------|
| Main                 | FT   | Main                 |   | Main                 |
| Future               | FT   | Future               |   | Future               |
| 2 <sup>nd</sup> Unit | FT   | 2 <sup>nd</sup> Unit |   | 2 <sup>nd</sup> Unit |