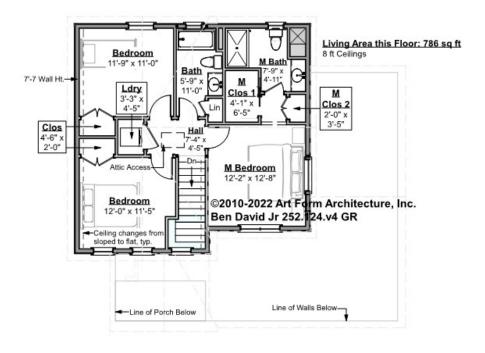

### BEN DAVID JR. - 2<sup>ND</sup> FLOOR 252.124.v4 GR

Some features shown are optional. Your Purchase & Sale Agreement governs, whether items are labeled "optional" in this document or not.

#### CLG HT SHOWN 8'-0" CLG HT POSSIBLE 9'-0"

\* Major Change Fee, see website plan page for cost

| F1 LIVING AREA       | 786 <sup>FT</sup> | F1 BEDROOMS          | 3    | F1 BATHROOMS         | 2    |
|----------------------|-------------------|----------------------|------|----------------------|------|
| Main                 | 786.00 FT         | Main                 | 3.00 | Main                 | 2.00 |
| Future               | FT                | Future               |      | Future               |      |
| 2 <sup>nd</sup> Unit | FT                | 2 <sup>nd</sup> Unit |      | 2 <sup>nd</sup> Unit |      |