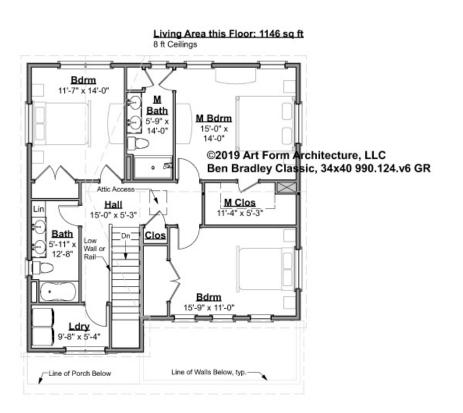

# BEN BRADLEY CLASSIC, 34X40 - 2<sup>ND</sup> FLOOR 990.124.v6 GR

\_\_\_\_

Some features shown are optional. Your Purchase & Sale Agreement governs, whether items are labeled "optional" in this document or not.

### CLG HT SHOWN 8'-0" CLG HT POSSIBLE 9'-0"

\* Major Change Fee, see website plan page for cost

| F1 LIVING AREA       | 1146 <sup>FT</sup> | F1 BEDROOMS          | 3    | F1 BATHROOMS         | 2    |
|----------------------|--------------------|----------------------|------|----------------------|------|
| Main                 | 1146.00 FT         | Main                 | 3.00 | Main                 | 2.00 |
| Future               | FT                 | Future               |      | Future               |      |
| 2 <sup>nd</sup> Unit | FT                 | 2 <sup>nd</sup> Unit |      | 2 <sup>nd</sup> Unit |      |