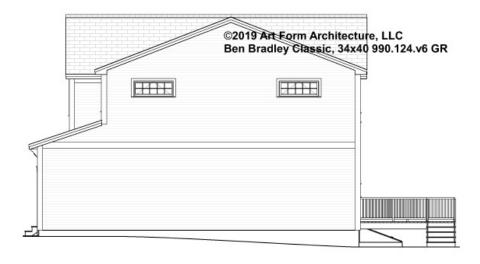

## BEN BRADLEY CLASSIC, 34X40 -RIGHT ELEVATION 990.124.v6 GR

\_\_\_\_

Some features shown are optional. Your Purchase & Sale Agreement governs, whether items are labeled "optional" in this document or not.

You may not build this Design without purchasing a License to Build (as defined in our Terms). Unauthorized changes are not permitted and violate copyright laws, which provide substantial penalties for infringement.