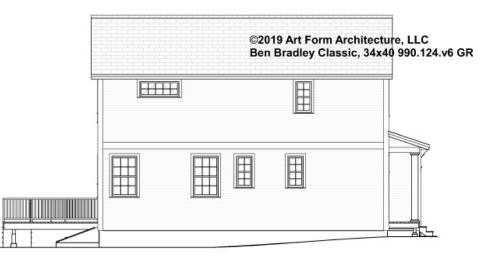

## BEN BRADLEY CLASSIC, 34X40 - LEFT ELEVATION 990.124.v6 GR

\_\_\_\_

Some features shown are optional. Your Purchase & Sale Agreement governs, whether items are labeled "optional" in this document or not.