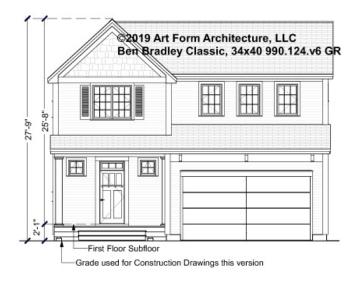

## BEN BRADLEY CLASSIC, 34X40 -FRONT ELEVATION 990.124.v6 GR

\_\_\_

Some features shown are optional. Your Purchase & Sale Agreement governs, whether items are labeled "optional" in this document or not.

You may not build this Design without purchasing a License to Build (as defined in our Terms). Unauthorized changes are not permitted and violate copyright laws, which provide substantial penalties for infringement.