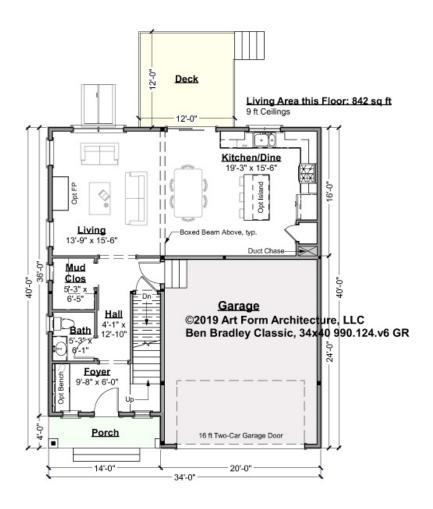

# BEN BRADLEY CLASSIC, 34X40 - 1<sup>ST</sup> FLOOR 990.124.v6 GR

\_\_\_\_

Some features shown are optional. Your Purchase & Sale Agreement governs, whether items are labeled "optional" in this document or not.

CLG HT SHOWN 9'-0" CLG HT POSSIBLE 8'-0"

\* Major Change Fee, see website plan page for cost

| F1 LIVING AREA       | 842 <sup>FT</sup>    | F1 BEDROOMS          | 0 | F1 BATHROOMS         | 0.5  |
|----------------------|----------------------|----------------------|---|----------------------|------|
| Main                 | 842.00 <sup>FT</sup> | Main                 |   | Main                 | 0.50 |
| Future               | FT                   | Future               |   | Future               |      |
| 2 <sup>nd</sup> Unit | FT                   | 2 <sup>nd</sup> Unit |   | 2 <sup>nd</sup> Unit |      |