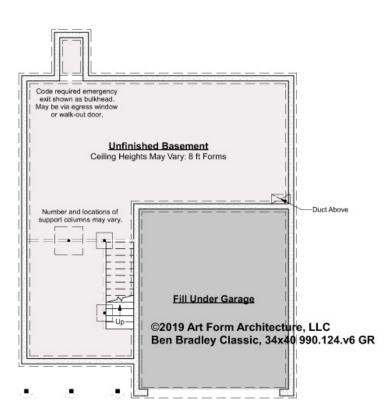

## BEN BRADLEY CLASSIC, 34X40 -BASEMENT 990.124.v6 GR

\_\_\_\_

Some features shown are optional. Your Purchase & Sale Agreement governs, whether items are labeled "optional" in this document or not.

.

### CLG HT SHOWN 7'-8" CLG HT POSSIBLE 10' & Up

\* Major Change Fee, see website plan page for cost

| F1 LIVING AREA       | 0 <sup>FT</sup> | F1 BEDROOMS          | 0 | F1 BATHROOMS         | 0 |
|----------------------|-----------------|----------------------|---|----------------------|---|
| Main                 | FT              | Main                 |   | Main                 |   |
| Future               | FT              | Future               |   | Future               |   |
| 2 <sup>nd</sup> Unit | FT              | 2 <sup>nd</sup> Unit |   | 2 <sup>nd</sup> Unit |   |