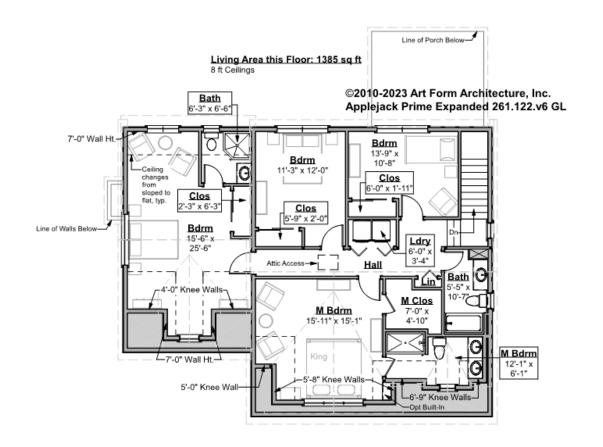

# APPLEJACK PRIME EXPANDED - 2<sup>ND</sup> FLOOR 261.122.v6 GL

Some features shown are optional. Your Purchase & Sale Agreement governs, whether items are labeled "optional" in this document or not.

CLG HT SHOWN 8'-0" CLG HT POSSIBLE 9'-0"

\* Major Change Fee, see website plan page for cost

| F1 LIVING AREA       | 1385 <sup>FT</sup> | F1 BEDROOMS          | 4    | F1 BATHROOMS         | 3    |
|----------------------|--------------------|----------------------|------|----------------------|------|
| Main                 | 1385.00 FT         | Main                 | 4.00 | Main                 | 3.00 |
| Future               | FT                 | Future               |      | Future               |      |
| 2 <sup>nd</sup> Unit | FT                 | 2 <sup>nd</sup> Unit |      | 2 <sup>nd</sup> Unit |      |