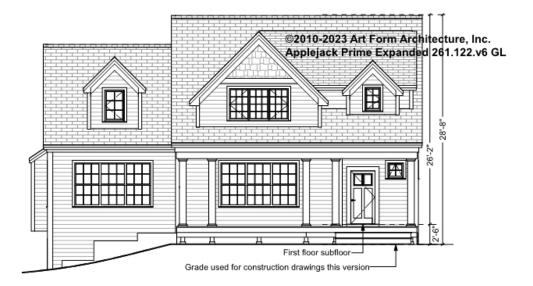

APPLEJACK PRIME EXPANDED - BASEMENT 261.122.v6 GL

Some features shown are optional. Your Purchase & Sale Agreement governs, whether items are labeled "optional" in this document or not.



#### CLG HT SHOWN 7'-8" CLG HT POSSIBLE 9'-0"

\* Major Change Fee, see website plan page for cost

| F1 LIVING AREA       | 0 FT | F1 BEDROOMS          | 0 | F1 BATHROOMS         | 1    |
|----------------------|------|----------------------|---|----------------------|------|
| Main                 | FT   | Main                 |   | Main                 | 1.00 |
| Future               | FT   | Future               |   | Future               |      |
| 2 <sup>nd</sup> Unit | FT   | 2 <sup>nd</sup> Unit |   | 2 <sup>nd</sup> Unit |      |



### APPLEJACK PRIME EXPANDED - FRONT ELEVATION 261.122.v6 GL





### APPLEJACK PRIME EXPANDED - RIGHT ELEVATION 261.122.v6 GL





### APPLEJACK PRIME EXPANDED - REAR ELEVATION 261.122.v6 GL





### APPLEJACK PRIME EXPANDED - LEFT ELEVATION 261.122.v6 GL





#### APPLEJACK PRIME EXPANDED -REAR RENDER 261.122.v6 GL