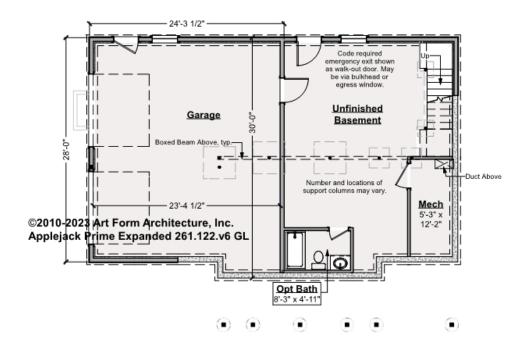

#### APPLEJACK PRIME EXPANDED - BASEMENT 261.122.v6 GL

Some features shown are optional. Your Purchase & Sale Agreement governs, whether items are labeled "optional" in this document or not.

#### CLG HT SHOWN 7'-8" CLG HT POSSIBLE 9'-0"

\* Major Change Fee, see website plan page for cost

| F1 LIVING AREA       | 0 FT | F1 BEDROOMS          | 0 | F1 BATHROOMS         | 1    |
|----------------------|------|----------------------|---|----------------------|------|
| Main                 | FT   | Main                 |   | Main                 | 1.00 |
| Future               | FT   | Future               |   | Future               |      |
| 2 <sup>nd</sup> Unit | FT   | 2 <sup>nd</sup> Unit |   | 2 <sup>nd</sup> Unit |      |