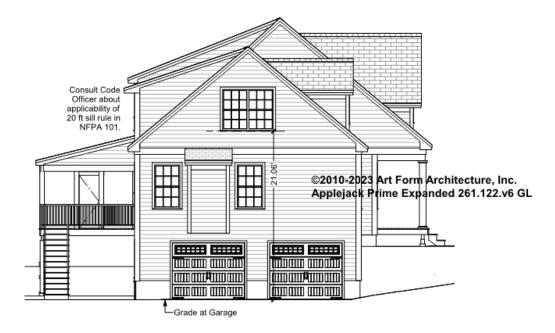

LG HT SHOWN 7'-8" CLG HT POSSIBLE 9'-0"

\* Major Change Fee, see website plan page for cost

| F1 LIVING AREA       | 0 FT | F1 BEDROOMS          | 0 | F1 BATHROOMS         | 1    |
|----------------------|------|----------------------|---|----------------------|------|
| Main                 | FT   | Main                 |   | Main                 | 1.00 |
| Future               | FT   | Future               |   | Future               |      |
| 2 <sup>nd</sup> Unit | FT   | 2 <sup>nd</sup> Unit |   | 2 <sup>nd</sup> Unit |      |



### APPLEJACK PRIME EXPANDED - FRONT ELEVATION 261.122.v6 GL





### APPLEJACK PRIME EXPANDED - RIGHT ELEVATION 261.122.v6 GL





### APPLEJACK PRIME EXPANDED - REAR ELEVATION 261.122.v6 GL





### APPLEJACK PRIME EXPANDED - LEFT ELEVATION 261.122.v6 GL





#### APPLEJACK PRIME EXPANDED -REAR RENDER 261.122.v6 GL