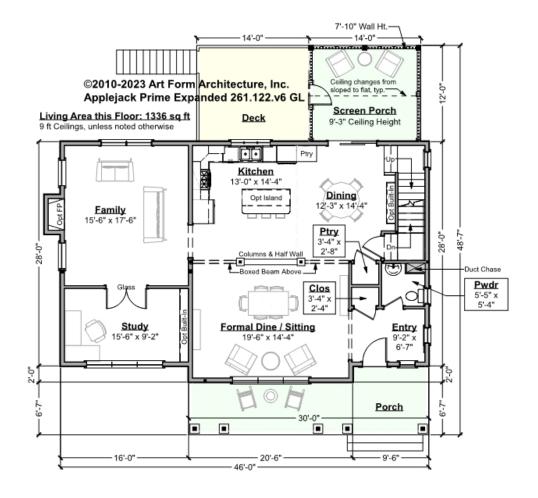

# APPLEJACK PRIME EXPANDED - 1<sup>ST</sup> FLOOR 261.122.v6 GL

Some features shown are optional. Your Purchase & Sale Agreement governs, whether items are labeled "optional" in this document or not.

CLG HT SHOWN 9'-0" CLG HT POSSIBLE 8'-0"

\* Major Change Fee, see website plan page for cost

| F1 LIVING AREA       | 1336 <sup>FT</sup> | F1 BEDROOMS          | 1    | F1 BATHROOMS         | 0.5  |
|----------------------|--------------------|----------------------|------|----------------------|------|
| Main                 | 1336.00 FT         | Main                 |      | Main                 | 0.50 |
| Future               | FT                 | Future               | 1.00 | Future               |      |
| 2 <sup>nd</sup> Unit | FT                 | 2 <sup>nd</sup> Unit |      | 2 <sup>nd</sup> Unit |      |