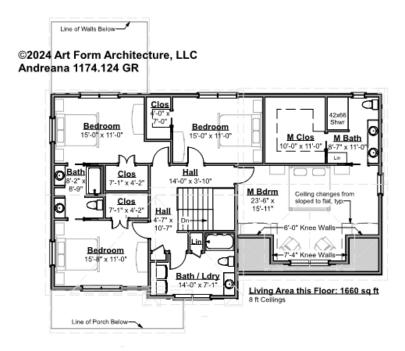

### ANDREANA - 2<sup>ND</sup> FLOOR 1174.124 GR

Some features shown are optional. Your Purchase & Sale Agreement governs, whether items are labeled "optional" in this document or not.

#### CLG HT SHOWN 8'-0" CLG HT POSSIBLE 8'-0"

\* Major Change Fee, see website plan page for cost

| F1 LIVING AREA       | 1660 <sup>FT</sup> | F1 BEDROOMS          | 4    | F1 BATHROOMS         | 3    |
|----------------------|--------------------|----------------------|------|----------------------|------|
| Main                 | 1660.00 FT         | Main                 | 4.00 | Main                 | 3.00 |
| Future               | FT                 | Future               |      | Future               |      |
| 2 <sup>nd</sup> Unit | FT                 | 2 <sup>nd</sup> Unit |      | 2 <sup>nd</sup> Unit |      |