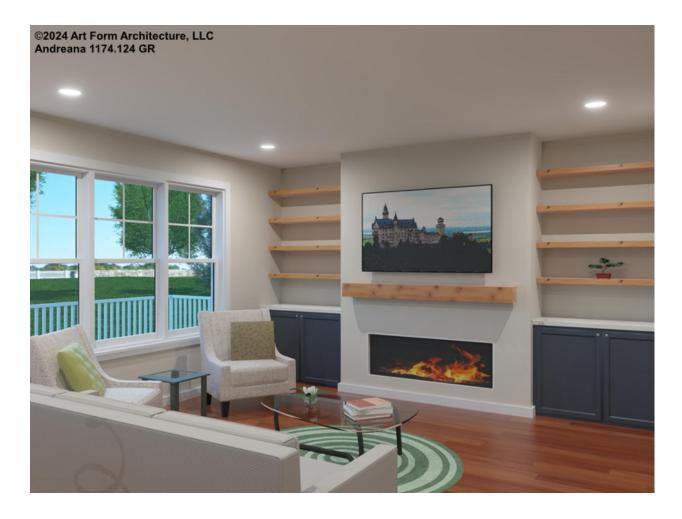

### ANDREANA - 1<sup>ST</sup> FLOOR 1174.124 GR

**Living Room - Additional Image** 