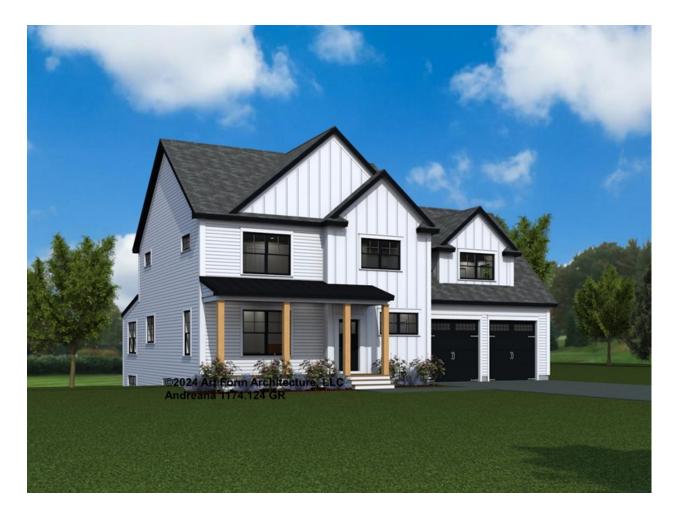

# **ANDREANA - FRONT ELEVATION** 1174.124 GR

# **ANDREANA** 1174.124 GR

In addition to our Terms and Conditions (the "Terms"), please be aware of the following:

Art Form Architecture, LLC ("Artform") requires that our Drawings be built substantially as designed. Artform will not be obligated by or liable for use of this design with markups as part of any builder agreement. While we attempt to accommodate where possible and reasonable, and where the changes do not denigrate our design, any and all changes to Drawings must be approved in writing by Artform. It is recommended that you have your Drawing updated by Artform prior to attaching any Drawing to any builder agreement. Artform shall not be responsible for the misuse of or unauthorized alterations to any of its Drawings.

Width 55.00 FT

Depth 51.00 FT

Height 33.33 FT

| LIVING AREA          | 2882 <sup>FT</sup> |
|----------------------|--------------------|
| Main                 | 2882 FT            |
| Future               | 0 FT               |
| 2 <sup>nd</sup> Unit | 0 FT               |

| BEDROOMS             | 5 |
|----------------------|---|
| Main                 | 4 |
| Future               | 1 |
| 2 <sup>nd</sup> Unit | 0 |

| BATHROOMS            | 4 |  |
|----------------------|---|--|
| Main                 | 4 |  |
| Future               | 0 |  |
| 2 <sup>nd</sup> Unit | 0 |  |