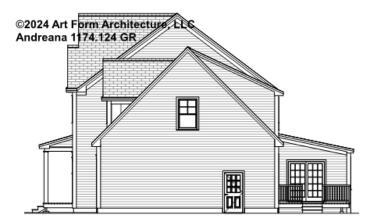

ANA - BASEMENT 1174.124 GR

\_

Some features shown are optional. Your Purchase & Sale Agreement governs, whether items are labeled "optional" in this document or not.



#### CLG HT SHOWN 7'-8" CLG HT POSSIBLE 7'-8"

\* Major Change Fee, see website plan page for cost

| F1 LIVING AREA       | 0 FT | F1 BEDROOMS          | 0 | F1 BATHROOMS         | 0 |
|----------------------|------|----------------------|---|----------------------|---|
| Main                 | FT   | Main                 |   | Main                 |   |
| Future               | FT   | Future               |   | Future               |   |
| 2 <sup>nd</sup> Unit | FT   | 2 <sup>nd</sup> Unit |   | 2 <sup>nd</sup> Unit |   |



# **ANDREANA - FRONT ELEVATION** 1174.124 GR





# **ANDREANA - RIGHT ELEVATION** 1174.124 GR





# **ANDREANA - REAR ELEVATION** 1174.124 GR





# **ANDREANA - LEFT ELEVATION** 1174.124 GR





### **ANDREANA - REAR RENDER** 1174.124 GR