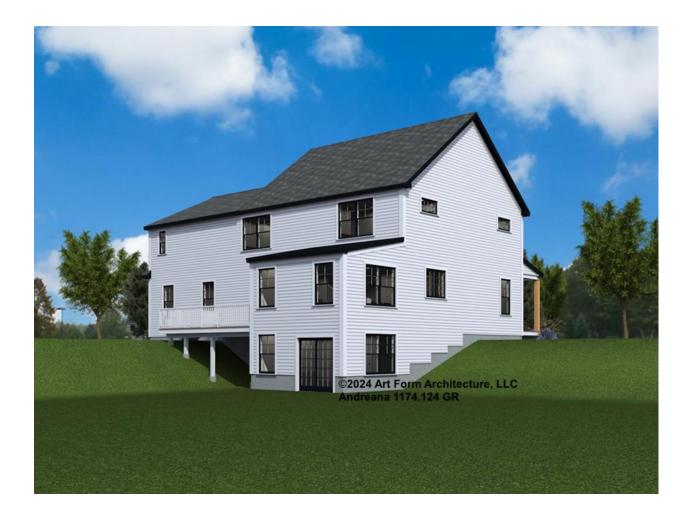

this document or not.



#### CLG HT SHOWN 7'-8" CLG HT POSSIBLE 7'-8"

\* Major Change Fee, see website plan page for cost

| F1 LIVING AREA       | 0 FT | F1 BEDROOMS          | 0 | F1 BATHROOMS         | 0 |
|----------------------|------|----------------------|---|----------------------|---|
| Main                 | FT   | Main                 |   | Main                 |   |
| Future               | FT   | Future               |   | Future               |   |
| 2 <sup>nd</sup> Unit | FT   | 2 <sup>nd</sup> Unit |   | 2 <sup>nd</sup> Unit |   |



# **ANDREANA - FRONT ELEVATION** 1174.124 GR





# **ANDREANA - RIGHT ELEVATION** 1174.124 GR





# **ANDREANA - REAR ELEVATION** 1174.124 GR





# **ANDREANA - LEFT ELEVATION** 1174.124 GR





### **ANDREANA - REAR RENDER** 1174.124 GR