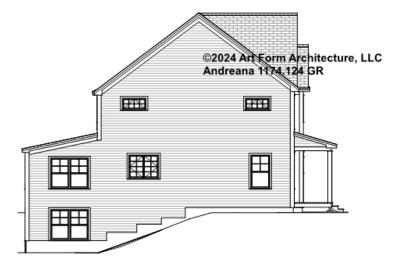

overns, whether items are labeled "optional" in this document or not.



#### CLG HT SHOWN 7'-8" CLG HT POSSIBLE 7'-8"

\* Major Change Fee, see website plan page for cost

| F1 LIVING AREA       | 0 FT | F1 BEDROOMS          | 0 | F1 BATHROOMS         | 0 |
|----------------------|------|----------------------|---|----------------------|---|
| Main                 | FT   | Main                 |   | Main                 |   |
| Future               | FT   | Future               |   | Future               |   |
| 2 <sup>nd</sup> Unit | FT   | 2 <sup>nd</sup> Unit |   | 2 <sup>nd</sup> Unit |   |



# **ANDREANA - FRONT ELEVATION** 1174.124 GR





# **ANDREANA - RIGHT ELEVATION** 1174.124 GR





# **ANDREANA - REAR ELEVATION** 1174.124 GR





# **ANDREANA - LEFT ELEVATION** 1174.124 GR





### **ANDREANA - REAR RENDER** 1174.124 GR