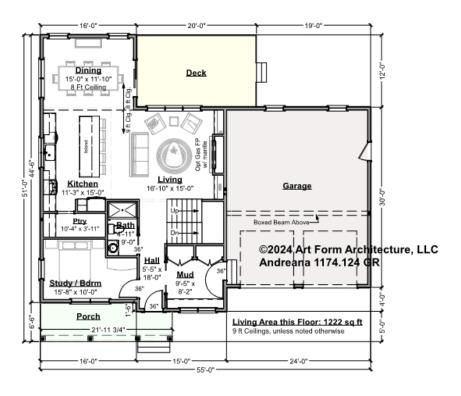

### ANDREANA - 1<sup>ST</sup> FLOOR 1174.124 GR

Some features shown are optional. Your Purchase & Sale Agreement governs, whether items are labeled "optional" in this document or not.

#### CLG HT SHOWN 9'-0" CLG HT POSSIBLE 8'-0"

\* Major Change Fee, see website plan page for cost

| F1 LIVING AREA       | 1222 <sup>FT</sup> | F1 BEDROOMS          | 1    | F1 BATHROOMS         | 1    |
|----------------------|--------------------|----------------------|------|----------------------|------|
| Main                 | 1222.00 FT         | Main                 |      | Main                 | 1.00 |
| Future               | FT                 | Future               | 1.00 | Future               |      |
| 2 <sup>nd</sup> Unit | FT                 | 2 <sup>nd</sup> Unit |      | 2 <sup>nd</sup> Unit |      |