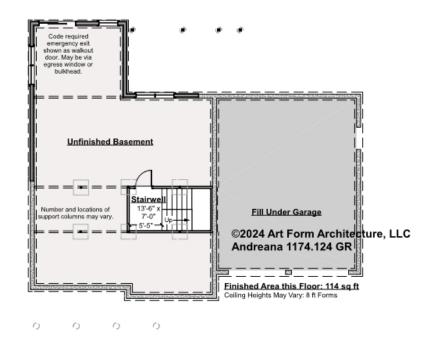

### ANDREANA - BASEMENT 1174.124 GR

\_

Some features shown are optional. Your Purchase & Sale Agreement governs, whether items are labeled "optional" in this document or not.

#### CLG HT SHOWN 7'-8" CLG HT POSSIBLE 7'-8"

\* Major Change Fee, see website plan page for cost

| F1 LIVING AREA       | 0 FT | F1 BEDROOMS          | 0 | F1 BATHROOMS         | 0 |
|----------------------|------|----------------------|---|----------------------|---|
| Main                 | FT   | Main                 |   | Main                 |   |
| Future               | FT   | Future               |   | Future               |   |
| 2 <sup>nd</sup> Unit | FT   | 2 <sup>nd</sup> Unit |   | 2 <sup>nd</sup> Unit |   |