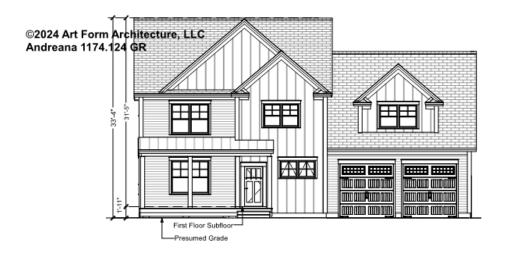

| 2 <sup>nd</sup> Unit |      |



### ANDREANA - BASEMENT 1174.124 GR

\_

Some features shown are optional. Your Purchase & Sale Agreement governs, whether items are labeled "optional" in this document or not.



#### CLG HT SHOWN 7'-8" CLG HT POSSIBLE 7'-8"

\* Major Change Fee, see website plan page for cost

| F1 LIVING AREA       | 0 FT | F1 BEDROOMS          | 0 | F1 BATHROOMS         | 0 |
|----------------------|------|----------------------|---|----------------------|---|
| Main                 | FT   | Main                 |   | Main                 |   |
| Future               | FT   | Future               |   | Future               |   |
| 2 <sup>nd</sup> Unit | FT   | 2 <sup>nd</sup> Unit |   | 2 <sup>nd</sup> Unit |   |



# **ANDREANA - FRONT ELEVATION** 1174.124 GR





# **ANDREANA - RIGHT ELEVATION** 1174.124 GR





# **ANDREANA - REAR ELEVATION** 1174.124 GR





# **ANDREANA - LEFT ELEVATION** 1174.124 GR





### **ANDREANA - REAR RENDER** 1174.124 GR