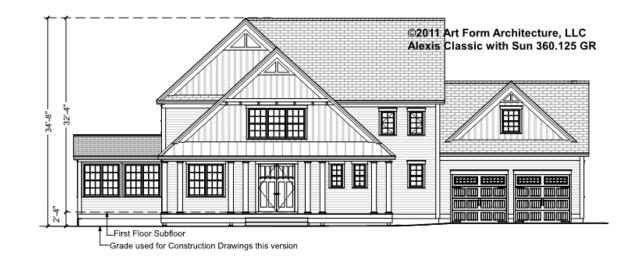

### ALEXIS CLASSIC WITH SUN - FRONT ELEVATION 360.125 GR

Some features shown are optional. Your Purchase & Sale Agreement governs, whether items are labeled "optional" in this document or not.

#### © 2011 Art Form Architecture, LLC. ALL RIGHTS RESERVED.

Use of this document is governed by our Terms and Conditions, found on our website: https://www.artform.us/terms-conditions/