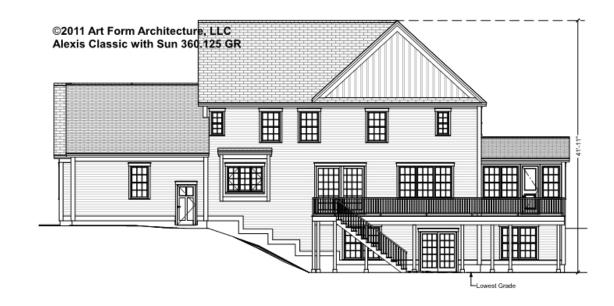

# ALEXIS CLASSIC WITH SUN - REAR ELEVATION 360.125 GR

Some features shown are optional. Your Purchase & Sale Agreement governs, whether items are labeled "optional" in this document or not.

#### © 2011 Art Form Architecture, LLC. ALL RIGHTS RESERVED.