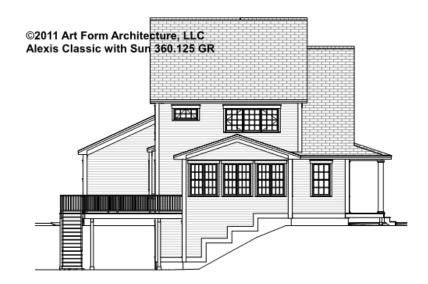

# ALEXIS CLASSIC WITH SUN - LEFT ELEVATION 360.125 GR

\_\_\_\_

Some features shown are optional. Your Purchase & Sale Agreement governs, whether items are labeled "optional" in this document or not.