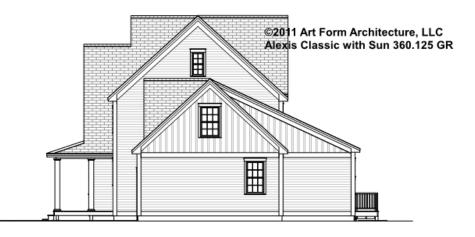

# ALEXIS CLASSIC WITH SUN - RIGHT ELEVATION 360.125 GR

\_\_\_\_

Some features shown are optional. Your Purchase & Sale Agreement governs, whether items are labeled "optional" in this document or not.

You may not build this Design without purchasing a License to Build (as defined in our Terms). Unauthorized changes are not permitted and violate copyright laws, which provide substantial penalties for infringement.