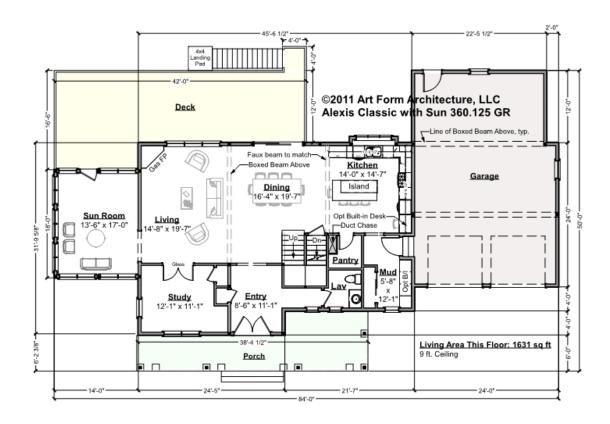

# ALEXIS CLASSIC WITH SUN - 1<sup>ST</sup> FLOOR 360.125 GR

Some features shown are optional. Your Purchase & Sale Agreement governs, whether items are labeled "optional" in this document or not.

### CLG HT SHOWN 9'-0" CLG HT POSSIBLE 8'-0"

\* Major Change Fee, see website plan page for cost

| F1 LIVING AREA       | 1631 <sup>FT</sup> | F1 BEDROOMS          | 0 | F1 BATHROOMS         | 0.5  |
|----------------------|--------------------|----------------------|---|----------------------|------|
| Main                 | 1631.00 FT         | Main                 |   | Main                 | 0.50 |
| Future               | FT                 | Future               |   | Future               |      |
| 2 <sup>nd</sup> Unit | FT                 | 2 <sup>nd</sup> Unit |   | 2 <sup>nd</sup> Unit |      |