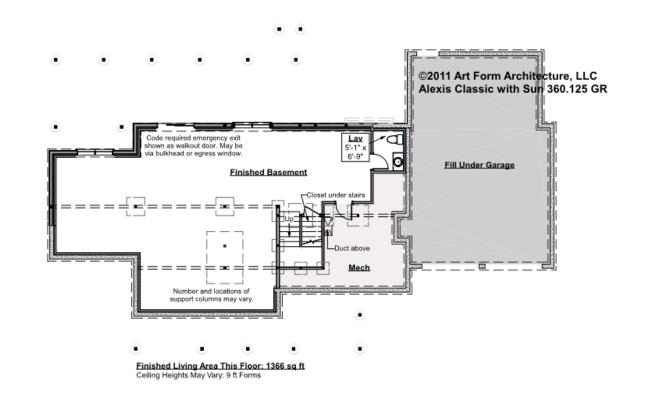

# ALEXIS CLASSIC WITH SUN -BASEMENT 360.125 GR

Note: finished basement area is NOT included in main or future Living Area, but IS shown on CDs.

We do this so Search doesn't mislead.

—

Some features shown are optional. Your Purchase & Sale Agreement governs, whether items are labeled "optional" in this document or not.

### CLG HT SHOWN 8'-1" - 8'-11" CLG HT POSSIBLE 7'-8"

\* Major Change Fee, see website plan page for cost

| F1 LIVING AREA       | 0 <sup>FT</sup> | F1 BEDROOMS          | 0 | F1 BATHROOMS         | 0.5  |
|----------------------|-----------------|----------------------|---|----------------------|------|
| Main                 | FT              | Main                 |   | Main                 | 0.50 |
| Future               | FT              | Future               |   | Future               |      |
| 2 <sup>nd</sup> Unit | FT              | 2 <sup>nd</sup> Unit |   | 2 <sup>nd</sup> Unit |      |