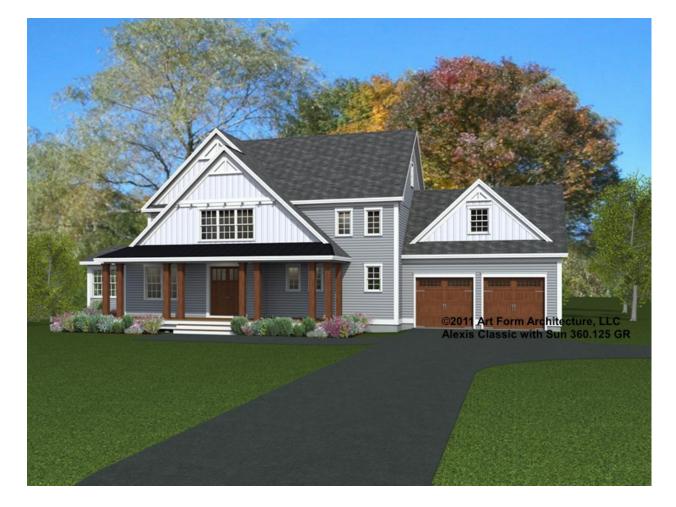

### ALEXIS CLASSIC WITH SUN - FRONT ELEVATION 360.125 GR

Some features shown are optional. Your Purchase & Sale Agreement governs, whether items are labeled "optional" in this document or not.

#### © 2011 Art Form Architecture, LLC. ALL RIGHTS RESERVED.

Use of this document is governed by our Terms and Conditions, found on our website: https://www.artform.us/terms-conditions/