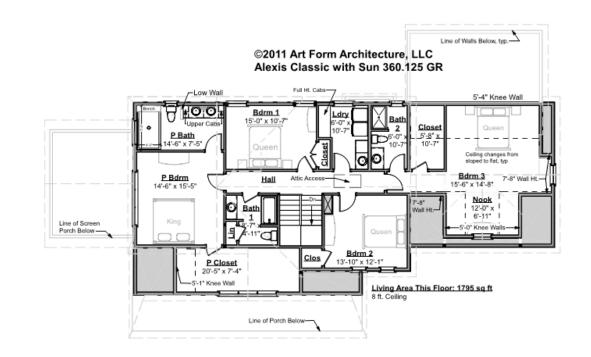

# ALEXIS CLASSIC WITH SUN - 2<sup>ND</sup> FLOOR 360.125 GR

\_\_\_\_

Some features shown are optional. Your Purchase & Sale Agreement governs, whether items are labeled "optional" in this document or not.

### CLG HT SHOWN 8'-0" CLG HT POSSIBLE 9'-0"

\* Major Change Fee, see website plan page for cost

| F1 LIVING AREA       | 1795 <sup>FT</sup> | F1 BEDROOMS          | 4    | F1 BATHROOMS         | 3    |
|----------------------|--------------------|----------------------|------|----------------------|------|
| Main                 | 1795.00 FT         | Main                 | 4.00 | Main                 | 3.00 |
| Future               | FT                 | Future               |      | Future               |      |
| 2 <sup>nd</sup> Unit | FT                 | 2 <sup>nd</sup> Unit |      | 2 <sup>nd</sup> Unit |      |