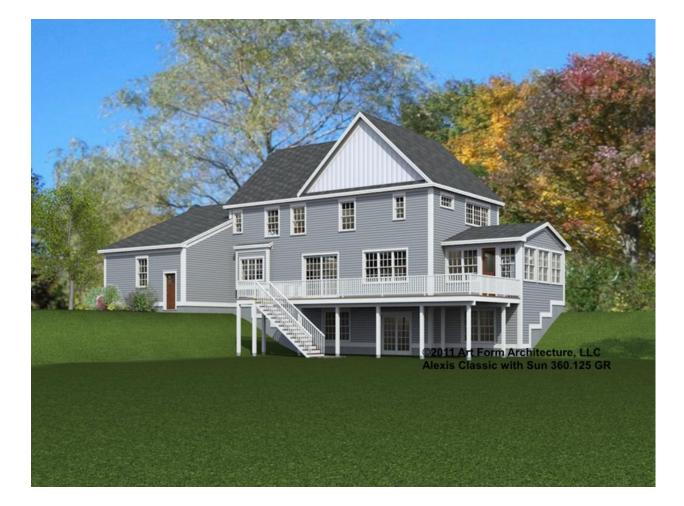

### ALEXIS CLASSIC WITH SUN - REAR RENDER 360.125 GR

\_\_\_\_

Some features shown are optional. Your Purchase & Sale Agreement governs, whether items are labeled "optional" in this document or not.

Use of this document is governed by our Terms and Conditions, found on our website: https://www.artform.us/terms-conditions/

#### © 2011 Art Form Architecture, LLC. ALL RIGHTS RESERVED.