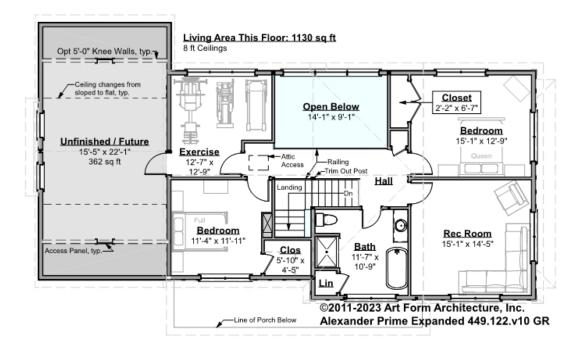

# ALEXANDER PRIME EXPANDED - 2<sup>ND</sup> FLOOR 449.122.v10 GR

Some features shown are optional. Your Purchase & Sale Agreement governs, whether items are labeled "optional" in this document or not.

#### CLG HT SHOWN 8'-0" CLG HT POSSIBLE 9'-0"

\* Major Change Fee, see website plan page for cost

| F1 LIVING AREA       | 1492 <sup>FT</sup> | F1 BEDROOMS          | 4    | F1 BATHROOMS         | 1    |
|----------------------|--------------------|----------------------|------|----------------------|------|
| Main                 | 1130.00 FT         | Main                 | 2.00 | Main                 | 1.00 |
| Future               | 362.00 FT          | Future               | 2.00 | Future               |      |
| 2 <sup>nd</sup> Unit | FT                 | 2 <sup>nd</sup> Unit |      | 2 <sup>nd</sup> Unit |      |