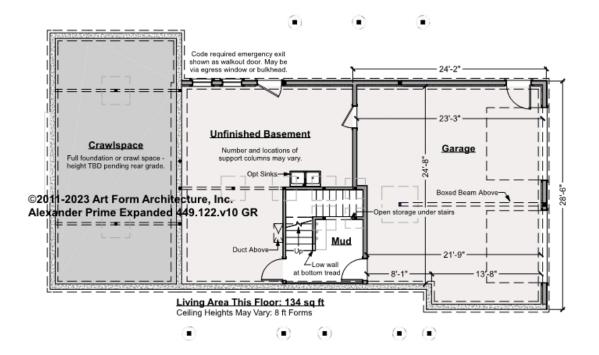

#### ALEXANDER PRIME EXPANDED - BASEMENT 449.122.v10 GR

Note: finished basement area is NOT included in main or future Living Area, but IS shown on CDs. We do this so Search doesn't mislead.

Some features shown are optional. Your Purchase & Sale Agreement governs, whether items are labeled "optional" in this document or not.

#### CLG HT SHOWN 7'-8" CLG HT POSSIBLE 8'-0"

\* Major Change Fee, see website plan page for cost

| F1 LIVING AREA       | 0 <sup>FT</sup>    | F1 BEDROOMS          | 0 | <b>F1 BATHROOMS</b> 0 |
|----------------------|--------------------|----------------------|---|-----------------------|
| Main                 | 0.00 <sup>FT</sup> | Main                 |   | Main                  |
| Future               | FT                 | Future               |   | Future                |
| 2 <sup>nd</sup> Unit | FT                 | 2 <sup>nd</sup> Unit |   | 2 <sup>nd</sup> Unit  |