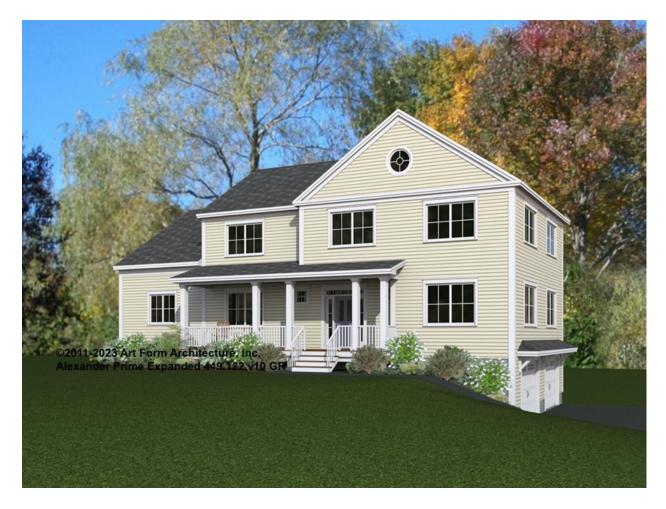

#### ALEXANDER PRIME EXPANDED 449.122.v10 GR

In addition to our Terms and Conditions (the "Terms"), please be aware of the following:

Art Form Architecture, LLC ("Artform") requires that our Drawings be built substantially as designed. Artform will not be obligated by or liable for use of this design with markups as part of any builder agreement. While we attempt to accommodate where possible and reasonable, and where the changes do not denigrate our design, any and all changes to Drawings must be approved in writing by Artform. It is recommended that you have your Drawing updated by Artform prior to attaching any Drawing to any builder agreement. Artform shall not be responsible for the misuse of or unauthorized alterations to any of its Drawings.



| Width 62.00 FT | Depth 38.00 FT | Height 32.00 FT |
|----------------|----------------|-----------------|
|                |                |                 |

| LIVING AREA          | 3248 <sup>FT</sup> | BEDROOMS             | 6 | BATHROOMS            | 2.5 |
|----------------------|--------------------|----------------------|---|----------------------|-----|
| Main                 | 2886 <sup>FT</sup> | Main                 | 3 | Main                 | 2.5 |
| Future               | 362 FT             | Future               | 3 | Future               | 0   |
| 2 <sup>nd</sup> Unit | 0 FT               | 2 <sup>nd</sup> Unit | 0 | 2 <sup>nd</sup> Unit | 0   |



# ALEXANDER PRIME EXPANDED - 1<sup>ST</sup> FLOOR 449.122.v10 GR

Some features shown are optional. Your Purchase & Sale A