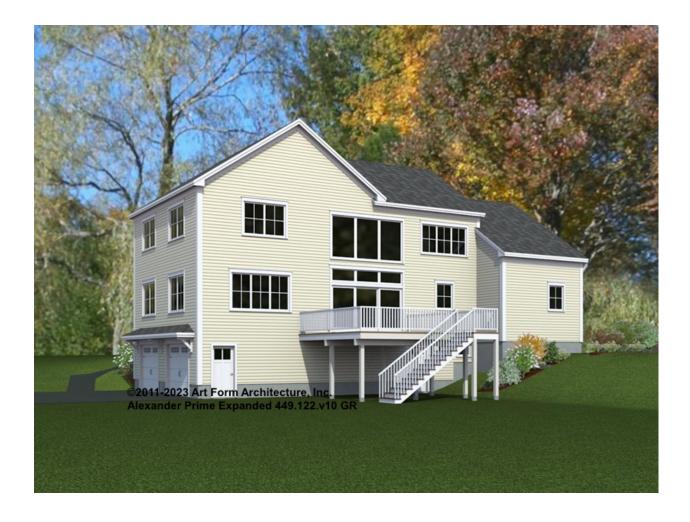

G AREA       | 0 <sup>FT</sup>    | F1 BEDROOMS          | 0 | <b>F1 BATHROOMS</b> 0 |
|----------------------|--------------------|----------------------|---|-----------------------|
| Main                 | 0.00 <sup>FT</sup> | Main                 |   | Main                  |
| Future               | FT                 | Future               |   | Future                |
| 2 <sup>nd</sup> Unit | FT                 | 2 <sup>nd</sup> Unit |   | 2 <sup>nd</sup> Unit  |



## ALEXANDER PRIME EXPANDED - FRONT ELEVATION 449.122.v10 GR





## ALEXANDER PRIME EXPANDED - RIGHT ELEVATION 449.122.v10 GR





#### ALEXANDER PRIME EXPANDED -REAR ELEVATION 449.122.v10 GR





## ALEXANDER PRIME EXPANDED - LEFT ELEVATION 449.122.v10 GR





#### ALEXANDER PRIME EXPANDED -REAR RENDER 449.122.v10 GR