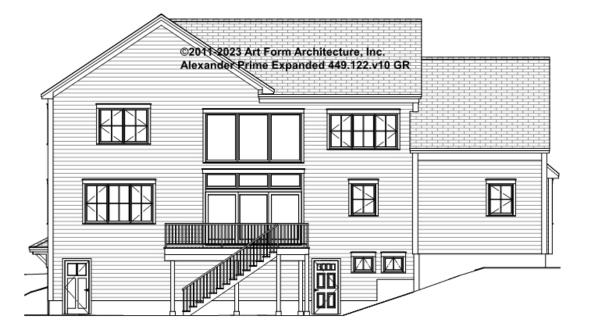

cument or not.



#### CLG HT SHOWN 7'-8" CLG HT POSSIBLE 8'-0"

\* Major Change Fee, see website plan page for cost

| F1 LIVING AREA       | 0 <sup>FT</sup>    | F1 BEDROOMS          | 0 | <b>F1 BATHROOMS</b> 0 |
|----------------------|--------------------|----------------------|---|-----------------------|
| Main                 | 0.00 <sup>FT</sup> | Main                 |   | Main                  |
| Future               | FT                 | Future               |   | Future                |
| 2 <sup>nd</sup> Unit | FT                 | 2 <sup>nd</sup> Unit |   | 2 <sup>nd</sup> Unit  |



## ALEXANDER PRIME EXPANDED - FRONT ELEVATION 449.122.v10 GR





## ALEXANDER PRIME EXPANDED - RIGHT ELEVATION 449.122.v10 GR





#### ALEXANDER PRIME EXPANDED -REAR ELEVATION 449.122.v10 GR





## ALEXANDER PRIME EXPANDED - LEFT ELEVATION 449.122.v10 GR





#### ALEXANDER PRIME EXPANDED -REAR RENDER 449.122.v10 GR