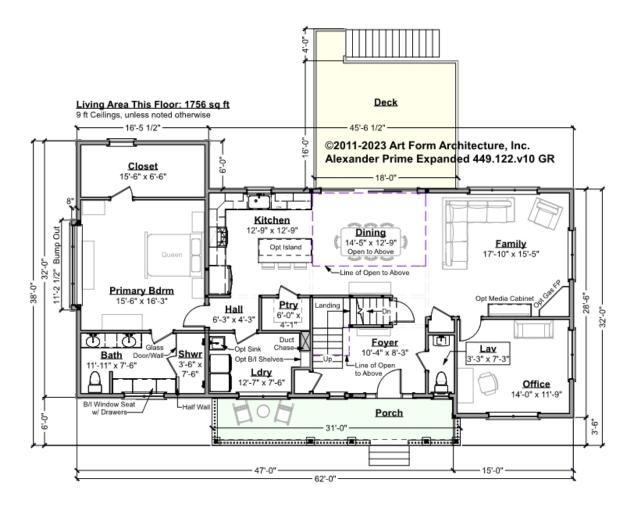

# ALEXANDER PRIME EXPANDED - 1<sup>ST</sup> FLOOR 449.122.v10 GR

Some features shown are optional. Your Purchase & Sale Agreement governs, whether items are labeled "optional" in this document or not.

CLG HT SHOWN 9'-0" CLG HT POSSIBLE 8'-0"

\* Major Change Fee, see website plan page for cost

| F1 LIVING AREA       | 1756 <sup>FT</sup> | F1 BEDROOMS          | 2    | F1 BATHROOMS         | 1.5  |
|----------------------|--------------------|----------------------|------|----------------------|------|
| Main                 | 1756.00 FT         | Main                 | 1.00 | Main                 | 1.50 |
| Future               | FT                 | Future               | 1.00 | Future               |      |
| 2 <sup>nd</sup> Unit | FT                 | 2 <sup>nd</sup> Unit |      | 2 <sup>nd</sup> Unit |      |