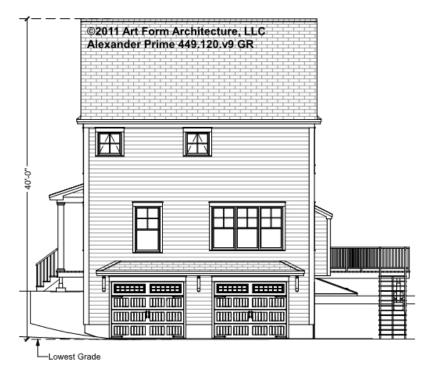

erns, whether items are labeled "optional" in this document or not.



#### CLG HT SHOWN 7'-8" CLG HT POSSIBLE 9'-0"

\* Major Change Fee, see website plan page for cost

| F1 LIVING AREA       | 159 <sup>FT</sup>    | F1 BEDROOMS          | 0 | F1 BATHROOMS         | 0 |
|----------------------|----------------------|----------------------|---|----------------------|---|
| Main                 | 159.00 <sup>FT</sup> | Main                 |   | Main                 |   |
| Future               | FT                   | Future               |   | Future               |   |
| 2 <sup>nd</sup> Unit | FT                   | 2 <sup>nd</sup> Unit |   | 2 <sup>nd</sup> Unit |   |



## ALEXANDER PRIME - FRONT ELEVATION 449.120.v9 GR

\_





## ALEXANDER PRIME - RIGHT ELEVATION 449.120.v9 GR

\_





## ALEXANDER PRIME - REAR ELEVATION 449.120.v9 GR





## ALEXANDER PRIME - LEFT ELEVATION 449.120.v9 GR

\_





### **ALEXANDER PRIME - REAR RENDER** 449.120.v9 GR