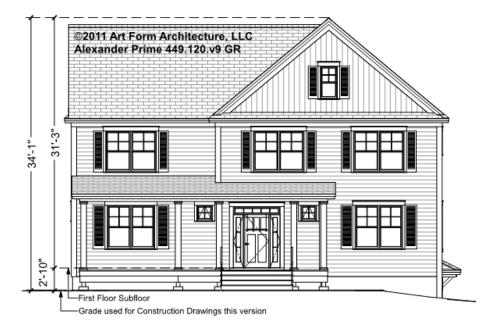

tures shown are optional. Your Purchase & Sale Agreement governs, whether items are labeled "optional" in this document or not.



#### CLG HT SHOWN 7'-8" CLG HT POSSIBLE 9'-0"

\* Major Change Fee, see website plan page for cost

| F1 LIVING AREA       | 159 <sup>FT</sup>    | F1 BEDROOMS          | 0 | F1 BATHROOMS         | 0 |
|----------------------|----------------------|----------------------|---|----------------------|---|
| Main                 | 159.00 <sup>FT</sup> | Main                 |   | Main                 |   |
| Future               | FT                   | Future               |   | Future               |   |
| 2 <sup>nd</sup> Unit | FT                   | 2 <sup>nd</sup> Unit |   | 2 <sup>nd</sup> Unit |   |



## ALEXANDER PRIME - FRONT ELEVATION 449.120.v9 GR

\_





## ALEXANDER PRIME - RIGHT ELEVATION 449.120.v9 GR

\_





## ALEXANDER PRIME - REAR ELEVATION 449.120.v9 GR





## ALEXANDER PRIME - LEFT ELEVATION 449.120.v9 GR

\_





### **ALEXANDER PRIME - REAR RENDER** 449.120.v9 GR