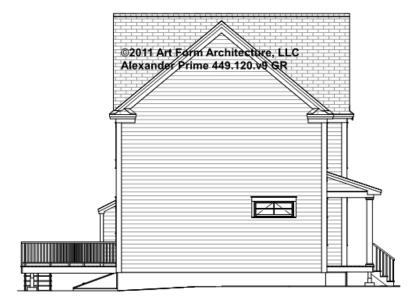

0"

\* Major Change Fee, see website plan page for cost

| F1 LIVING AREA       | 159 <sup>FT</sup>    | F1 BEDROOMS          | 0 | F1 BATHROOMS         | 0 |
|----------------------|----------------------|----------------------|---|----------------------|---|
| Main                 | 159.00 <sup>FT</sup> | Main                 |   | Main                 |   |
| Future               | FT                   | Future               |   | Future               |   |
| 2 <sup>nd</sup> Unit | FT                   | 2 <sup>nd</sup> Unit |   | 2 <sup>nd</sup> Unit |   |



## ALEXANDER PRIME - FRONT ELEVATION 449.120.v9 GR

\_





## ALEXANDER PRIME - RIGHT ELEVATION 449.120.v9 GR

\_





## ALEXANDER PRIME - REAR ELEVATION 449.120.v9 GR





## ALEXANDER PRIME - LEFT ELEVATION 449.120.v9 GR

\_





### **ALEXANDER PRIME - REAR RENDER** 449.120.v9 GR