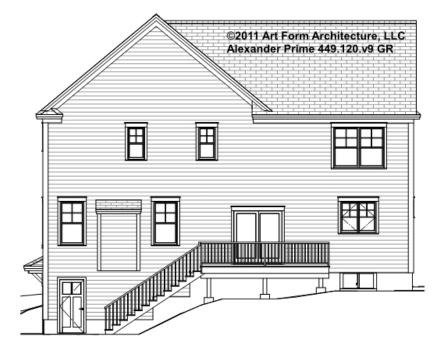

ment or not.



#### CLG HT SHOWN 7'-8" CLG HT POSSIBLE 9'-0"

\* Major Change Fee, see website plan page for cost

| F1 LIVING AREA       | 159 <sup>FT</sup>    | F1 BEDROOMS          | 0 | F1 BATHROOMS         | 0 |
|----------------------|----------------------|----------------------|---|----------------------|---|
| Main                 | 159.00 <sup>FT</sup> | Main                 |   | Main                 |   |
| Future               | FT                   | Future               |   | Future               |   |
| 2 <sup>nd</sup> Unit | FT                   | 2 <sup>nd</sup> Unit |   | 2 <sup>nd</sup> Unit |   |



## ALEXANDER PRIME - FRONT ELEVATION 449.120.v9 GR

\_





## ALEXANDER PRIME - RIGHT ELEVATION 449.120.v9 GR

\_





## ALEXANDER PRIME - REAR ELEVATION 449.120.v9 GR





## ALEXANDER PRIME - LEFT ELEVATION 449.120.v9 GR

\_





### **ALEXANDER PRIME - REAR RENDER** 449.120.v9 GR