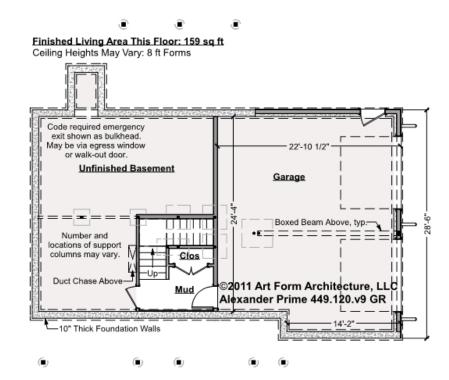

### **ALEXANDER PRIME - BASEMENT** 449.120.v9 GR

Some features shown are optional. Your Purchase & Sale Agreement governs, whether items are labeled "optional" in this document or not.

#### CLG HT SHOWN 7'-8" CLG HT POSSIBLE 9'-0"

\* Major Change Fee, see website plan page for cost

| F1 LIVING AREA       | 159 <sup>FT</sup>    | F1 BEDROOMS          | 0 | F1 BATHROOMS         | 0 |
|----------------------|----------------------|----------------------|---|----------------------|---|
| Main                 | 159.00 <sup>FT</sup> | Main                 |   | Main                 |   |
| Future               | FT                   | Future               |   | Future               |   |
| 2 <sup>nd</sup> Unit | FT                   | 2 <sup>nd</sup> Unit |   | 2 <sup>nd</sup> Unit |   |