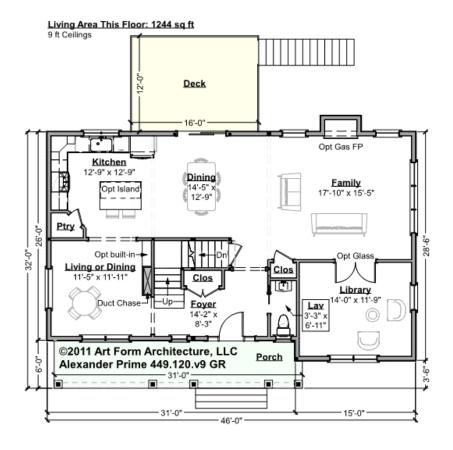

# ALEXANDER PRIME - 1<sup>ST</sup> FLOOR 449.120.v9 GR

Some features shown are optional. Your Purchase & Sale Agreement governs, whether items are labeled "optional" in this document or not.

#### CLG HT SHOWN 9'-0" CLG HT POSSIBLE 8'-0"

\* Major Change Fee, see website plan page for cost

| F1 LIVING AREA       | 1244 <sup>FT</sup>    | F1 BEDROOMS          | 1    | F1 BATHROOMS         | 0.5  |
|----------------------|-----------------------|----------------------|------|----------------------|------|
| Main                 | 1244.00 <sup>FT</sup> | Main                 |      | Main                 | 0.50 |
| Future               | FT                    | Future               | 1.00 | Future               |      |
| 2 <sup>nd</sup> Unit | FT                    | 2 <sup>nd</sup> Unit |      | 2 <sup>nd</sup> Unit |      |