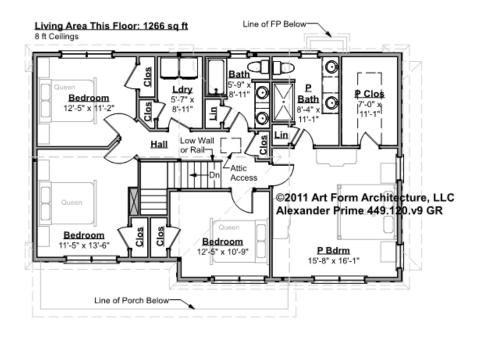

### ALEXANDER PRIME - 2<sup>ND</sup> FLOOR 449.120.v9 GR

Some features shown are optional. Your Purchase & Sale Agreement governs, whether items are labeled "optional" in this document or not.

#### CLG HT SHOWN 8'-0" CLG HT POSSIBLE 9'-0"

\* Major Change Fee, see website plan page for cost

| F1 LIVING AREA       | 1266 <sup>FT</sup> | F1 BEDROOMS          | 4    | F1 BATHROOMS         | 2    |
|----------------------|--------------------|----------------------|------|----------------------|------|
| Main                 | 1266.00 FT         | Main                 | 4.00 | Main                 | 2.00 |
| Future               | FT                 | Future               |      | Future               |      |
| 2 <sup>nd</sup> Unit | FT                 | 2 <sup>nd</sup> Unit |      | 2 <sup>nd</sup> Unit |      |