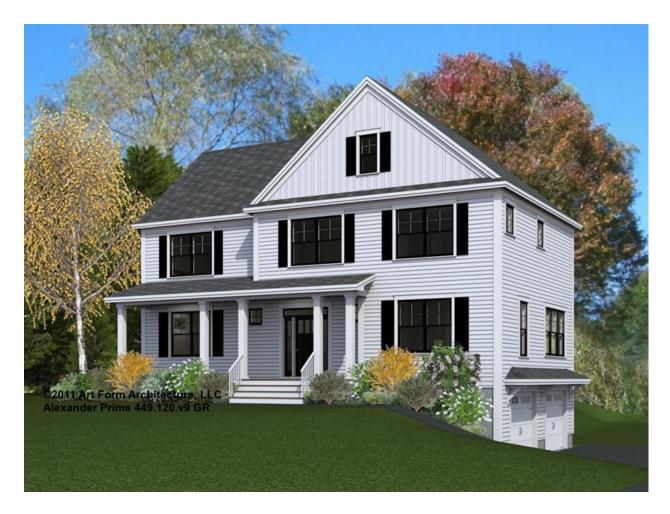

## ALEXANDER PRIME - FRONT ELEVATION 449.120.v9 GR

\_

| Width 46.00 FT | <b>Depth</b> 32.00 FT | Height 34.08 FT |
|----------------|-----------------------|-----------------|
| Width 10.00    | DCD111 02.00          | ricigiit o noo  |

| LIVING AREA          | 2669 FT | BEDROOMS             | 5 | BATHROOMS            | 2.5 |
|----------------------|---------|----------------------|---|----------------------|-----|
| Main                 | 2669 FT | Main                 | 4 | Main                 | 2.5 |
| Future               | 0 FT    | Future               | 1 | Future               | 0   |
| 2 <sup>nd</sup> Unit | 0 FT    | 2 <sup>nd</sup> Unit | 0 | 2 <sup>nd</sup> Unit | 0   |