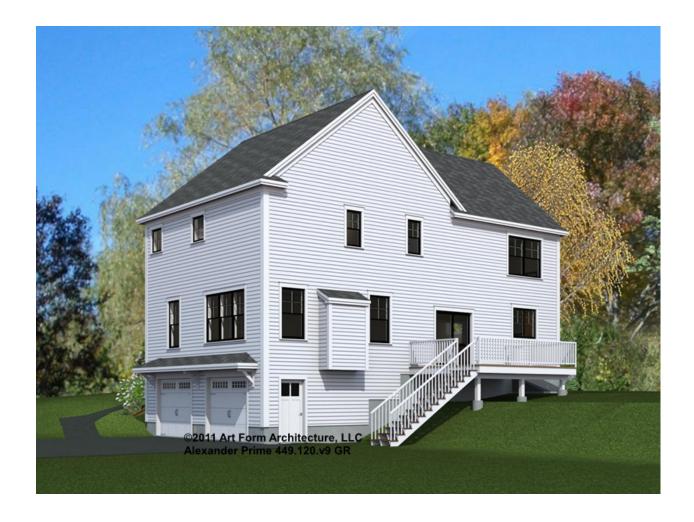

| F1 LIVING AREA       | 159 <sup>FT</sup>    | F1 BEDROOMS          | 0 | F1 BATHROOMS         | 0 |
|----------------------|----------------------|----------------------|---|----------------------|---|
| Main                 | 159.00 <sup>FT</sup> | Main                 |   | Main                 |   |
| Future               | FT                   | Future               |   | Future               |   |
| 2 <sup>nd</sup> Unit | FT                   | 2 <sup>nd</sup> Unit |   | 2 <sup>nd</sup> Unit |   |



## ALEXANDER PRIME - FRONT ELEVATION 449.120.v9 GR

\_





## ALEXANDER PRIME - RIGHT ELEVATION 449.120.v9 GR

\_





## ALEXANDER PRIME - REAR ELEVATION 449.120.v9 GR





## ALEXANDER PRIME - LEFT ELEVATION 449.120.v9 GR

\_





### **ALEXANDER PRIME - REAR RENDER** 449.120.v9 GR