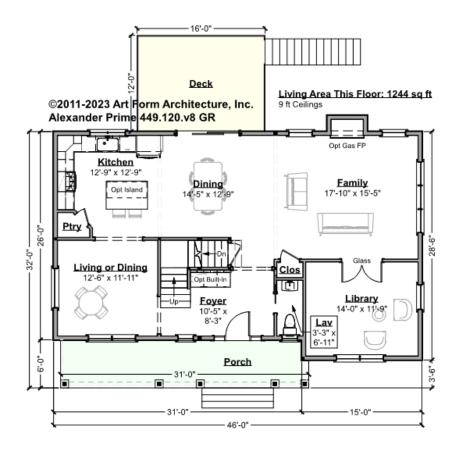

## ALEXANDER PRIME - 1<sup>ST</sup> FLOOR 449.120.v8 GR

Some features shown are optional. Your Purchase & Sale Agreement governs, whether items are labeled "optional" in this document or not.

#### CLG HT SHOWN 9'-0" CLG HT POSSIBLE 8'-0"

\* Major Change Fee, see website plan page for cost

| F1 LIVING AREA       | 1244 <sup>FT</sup> | F1 BEDROOMS          | 2    | F1 BATHROOMS         | 0.5  |
|----------------------|--------------------|----------------------|------|----------------------|------|
| Main                 | 1244.00 FT         | Main                 |      | Main                 | 0.50 |
| Future               | FT                 | Future               | 2.00 | Future               |      |
| 2 <sup>nd</sup> Unit | FT                 | 2 <sup>nd</sup> Unit |      | 2 <sup>nd</sup> Unit |      |