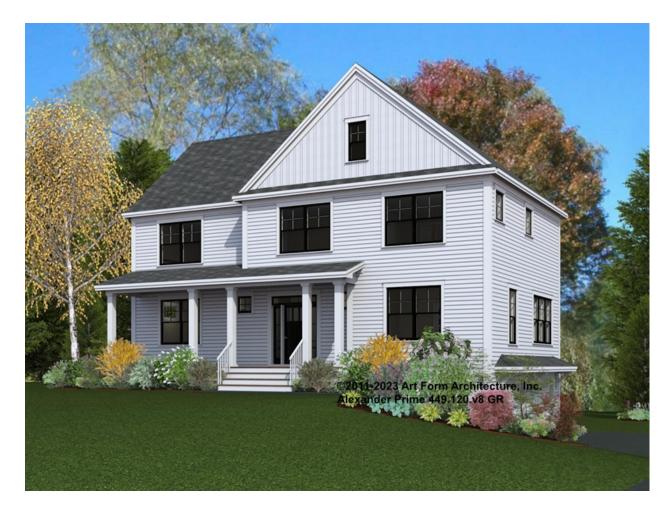

### ALEXANDER PRIME 449.120.v8 GR

Reverse plan available.

\_

In addition to our Terms and Conditions (the "Terms"), please be aware of the following:

Art Form Architecture, LLC ("Artform") requires that our Drawings be built substantially as designed. Artform will not be obligated by or liable for use of this design with markups as part of any builder agreement. While we attempt to accommodate where possible and reasonable, and where the changes do not denigrate our design, any and all changes to Drawings must be approved in writing by Artform. It is recommended that you have your Drawing updated by Artform prior to attaching any Drawing to any builder agreement. Artform shall not be responsible for the misuse of or unauthorized alterations to any of its Drawings.



**Width** 46.00 <sup>FT</sup> **Depth** 32.00 <sup>FT</sup> **Height** 34.08 <sup>FT</sup>

| LIVING AREA          | 2510 <sup>FT</sup> | BEDROOMS             | 6 | BATHROOMS            | 2.5 |
|----------------------|--------------------|----------------------|---|----------------------|-----|
| Main                 | 2510 FT            | Main                 | 4 | Main                 | 2.5 |
| Future               | 0 FT               | Future               | 2 | Future               | 0   |
| 2 <sup>nd</sup> Unit | 0 FT               | 2 <sup>nd</sup> Unit | 0 | 2 <sup>nd</sup> Unit | 0   |



## ALEXANDER PRIME - 1<sup>ST</sup> FLOOR 449.120.v8 GR

Some features shown are optional. Your Purchase & Sale Agreement governs, whether items are labeled "optional" in this document or not.