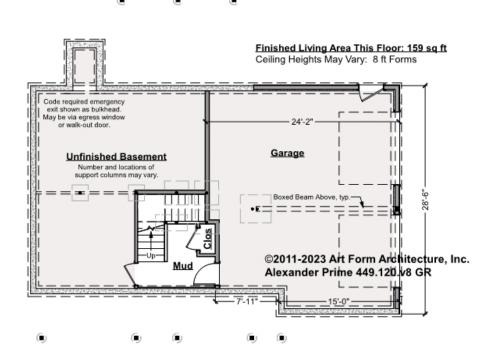

# **ALEXANDER PRIME - BASEMENT** 449.120.v8 GR

Note: finished basement area is NOT included in main or future Living Area, but IS shown on CDs. We do this so Search doesn't mislead.

•

Some features shown are optional. Your Purchase & Sale Agreement governs, whether items are labeled "optional" in this document or not.

#### CLG HT SHOWN 7'-8" CLG HT POSSIBLE 8'-0"

\* Major Change Fee, see website plan page for cost

| F1 LIVING AREA       | 0 FT | F1 BEDROOMS          | 0 | F1 BATHROOMS         | 0 |
|----------------------|------|----------------------|---|----------------------|---|
| Main                 | FT   | Main                 |   | Main                 |   |
| Future               | FT   | Future               |   | Future               |   |
| 2 <sup>nd</sup> Unit | FT   | 2 <sup>nd</sup> Unit |   | 2 <sup>nd</sup> Unit |   |