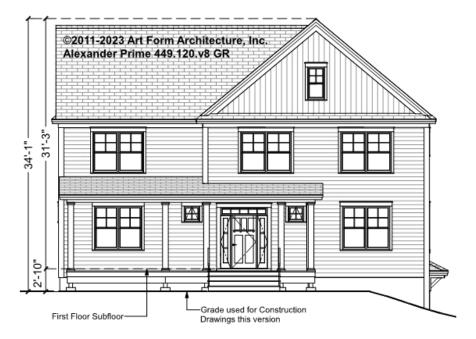

ng Area, but IS shown on CDs. We do this so Search doesn't mislead.

•

Some features shown are optional. Your Purchase & Sale Agreement governs, whether items are labeled "optional" in this document or not.



#### CLG HT SHOWN 7'-8" CLG HT POSSIBLE 8'-0"

\* Major Change Fee, see website plan page for cost

| F1 LIVING AREA       | 0 FT | F1 BEDROOMS          | 0 | F1 BATHROOMS         | 0 |
|----------------------|------|----------------------|---|----------------------|---|
| Main                 | FT   | Main                 |   | Main                 |   |
| Future               | FT   | Future               |   | Future               |   |
| 2 <sup>nd</sup> Unit | FT   | 2 <sup>nd</sup> Unit |   | 2 <sup>nd</sup> Unit |   |



## ALEXANDER PRIME - FRONT ELEVATION 449.120.v8 GR

\_





## ALEXANDER PRIME - RIGHT ELEVATION 449.120.v8 GR

\_





## ALEXANDER PRIME - REAR ELEVATION 449.120.v8 GR

\_





## ALEXANDER PRIME - LEFT ELEVATION 449.120.v8 GR

\_





### **ALEXANDER PRIME - REAR RENDER** 449.120.v8 GR