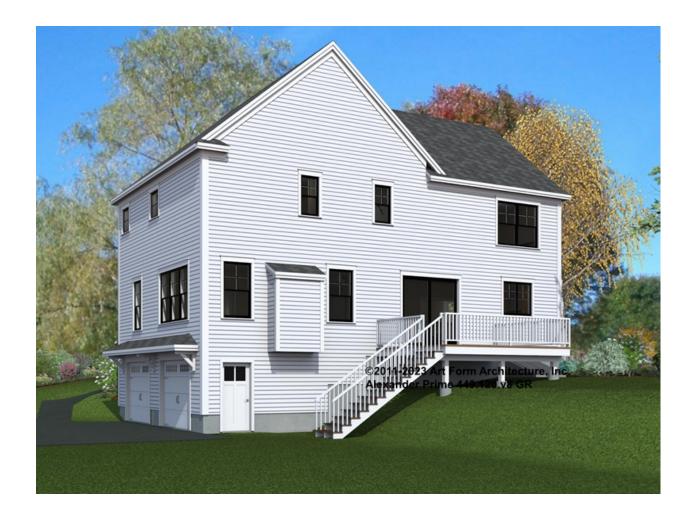

CLG HT POSSIBLE 8'-0"

\* Major Change Fee, see website plan page for cost

| F1 LIVING AREA       | 0 FT | F1 BEDROOMS          | 0 | F1 BATHROOMS         | 0 |
|----------------------|------|----------------------|---|----------------------|---|
| Main                 | FT   | Main                 |   | Main                 |   |
| Future               | FT   | Future               |   | Future               |   |
| 2 <sup>nd</sup> Unit | FT   | 2 <sup>nd</sup> Unit |   | 2 <sup>nd</sup> Unit |   |



## ALEXANDER PRIME - FRONT ELEVATION 449.120.v8 GR

\_





## ALEXANDER PRIME - RIGHT ELEVATION 449.120.v8 GR

\_





## ALEXANDER PRIME - REAR ELEVATION 449.120.v8 GR

\_





## ALEXANDER PRIME - LEFT ELEVATION 449.120.v8 GR

\_





### **ALEXANDER PRIME - REAR RENDER** 449.120.v8 GR