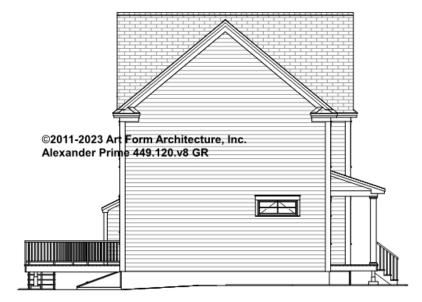

nal" in this document or not.



#### CLG HT SHOWN 7'-8" CLG HT POSSIBLE 8'-0"

\* Major Change Fee, see website plan page for cost

| F1 LIVING AREA       | 0 FT | F1 BEDROOMS          | 0 | F1 BATHROOMS         | 0 |
|----------------------|------|----------------------|---|----------------------|---|
| Main                 | FT   | Main                 |   | Main                 |   |
| Future               | FT   | Future               |   | Future               |   |
| 2 <sup>nd</sup> Unit | FT   | 2 <sup>nd</sup> Unit |   | 2 <sup>nd</sup> Unit |   |



## ALEXANDER PRIME - FRONT ELEVATION 449.120.v8 GR

\_





## ALEXANDER PRIME - RIGHT ELEVATION 449.120.v8 GR

\_





## ALEXANDER PRIME - REAR ELEVATION 449.120.v8 GR

\_





## ALEXANDER PRIME - LEFT ELEVATION 449.120.v8 GR

\_





### **ALEXANDER PRIME - REAR RENDER** 449.120.v8 GR