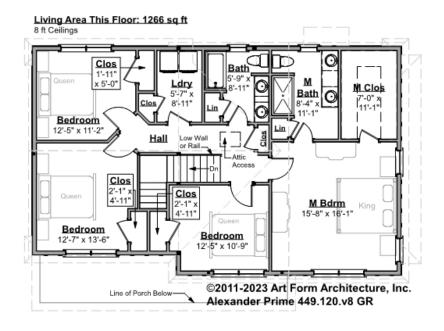

# ALEXANDER PRIME - 2<sup>ND</sup> FLOOR 449.120.v8 GR

Some features shown are optional. Your Purchase & Sale Agreement governs, whether items are labeled "optional" in this document or not.

#### CLG HT SHOWN 8'-0" CLG HT POSSIBLE 9'-0"

\* Major Change Fee, see website plan page for cost

| F1 LIVING AREA       | 1266 <sup>FT</sup> | F1 BEDROOMS          | 4    | F1 BATHROOMS         | 2    |
|----------------------|--------------------|----------------------|------|----------------------|------|
| Main                 | 1266.00 FT         | Main                 | 4.00 | Main                 | 2.00 |
| Future               | FT                 | Future               |      | Future               |      |
| 2 <sup>nd</sup> Unit | FT                 | 2 <sup>nd</sup> Unit |      | 2 <sup>nd</sup> Unit |      |