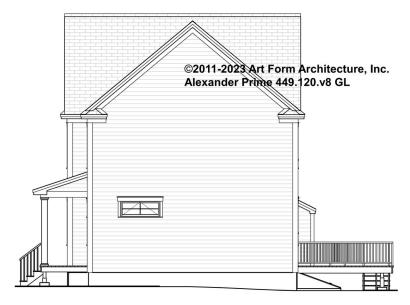

9.120.v8 GL

Some features shown are optional. Your Purchase & Sale Agreement governs, whether items are labeled "optional" in this document or not.



#### CLG HT SHOWN 7'-8" CLG HT POSSIBLE 9'-0"

\* Major Change Fee, see website plan page for cost

| F1 LIVING AREA       | 0 FT | F1 BEDROOMS          | 0 | F1 BATHROOMS         | 0 |
|----------------------|------|----------------------|---|----------------------|---|
| Main                 | FT   | Main                 |   | Main                 |   |
| Future               | FT   | Future               |   | Future               |   |
| 2 <sup>nd</sup> Unit | FT   | 2 <sup>nd</sup> Unit |   | 2 <sup>nd</sup> Unit |   |



## ALEXANDER PRIME - FRONT ELEVATION 449.120.v8 GL

\_





## ALEXANDER PRIME - RIGHT ELEVATION 449.120.v8 GL

—





## ALEXANDER PRIME - REAR ELEVATIONS 449.120.v8 GL

\_





## ALEXANDER PRIME - LEFT ELEVATION 449.120.v8 GL

\_