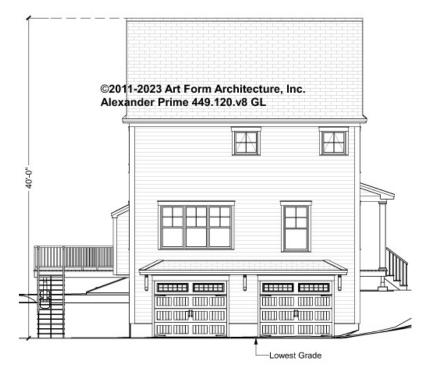

nal" in this document or not.



#### CLG HT SHOWN 7'-8" CLG HT POSSIBLE 9'-0"

\* Major Change Fee, see website plan page for cost

| F1 LIVING AREA       | 0 FT | F1 BEDROOMS          | 0 | F1 BATHROOMS         | 0 |
|----------------------|------|----------------------|---|----------------------|---|
| Main                 | FT   | Main                 |   | Main                 |   |
| Future               | FT   | Future               |   | Future               |   |
| 2 <sup>nd</sup> Unit | FT   | 2 <sup>nd</sup> Unit |   | 2 <sup>nd</sup> Unit |   |



## ALEXANDER PRIME - FRONT ELEVATION 449.120.v8 GL

\_





## ALEXANDER PRIME - RIGHT ELEVATION 449.120.v8 GL

—





## ALEXANDER PRIME - REAR ELEVATIONS 449.120.v8 GL

\_





## ALEXANDER PRIME - LEFT ELEVATION 449.120.v8 GL

\_