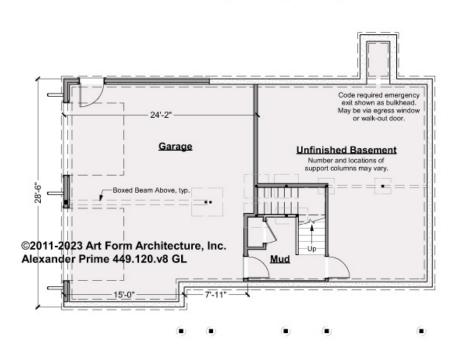

## **ALEXANDER PRIME - BASEMENT** 449.120.v8 GL

Some features shown are optional. Your Purchase & Sale Agreement governs, whether items are labeled "optional" in this document or not.

#### CLG HT SHOWN 7'-8" CLG HT POSSIBLE 9'-0"

\* Major Change Fee, see website plan page for cost

| F1 LIVING AREA       | 0 FT | F1 BEDROOMS          | 0 | F1 BATHROOMS         | 0 |
|----------------------|------|----------------------|---|----------------------|---|
| Main                 | FT   | Main                 |   | Main                 |   |
| Future               | FT   | Future               |   | Future               |   |
| 2 <sup>nd</sup> Unit | FT   | 2 <sup>nd</sup> Unit |   | 2 <sup>nd</sup> Unit |   |