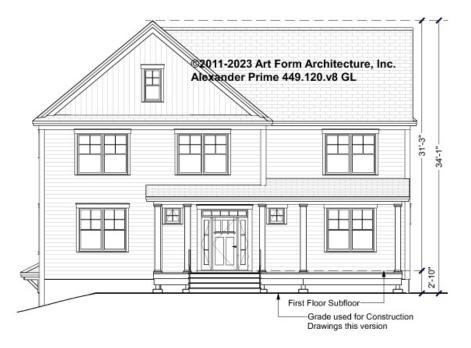

/sup> Unit |      |



## **ALEXANDER PRIME - BASEMENT** 449.120.v8 GL

Some features shown are optional. Your Purchase & Sale Agreement governs, whether items are labeled "optional" in this document or not.



#### CLG HT SHOWN 7'-8" CLG HT POSSIBLE 9'-0"

\* Major Change Fee, see website plan page for cost

| F1 LIVING AREA       | 0 FT | F1 BEDROOMS          | 0 | F1 BATHROOMS         | 0 |
|----------------------|------|----------------------|---|----------------------|---|
| Main                 | FT   | Main                 |   | Main                 |   |
| Future               | FT   | Future               |   | Future               |   |
| 2 <sup>nd</sup> Unit | FT   | 2 <sup>nd</sup> Unit |   | 2 <sup>nd</sup> Unit |   |



## ALEXANDER PRIME - FRONT ELEVATION 449.120.v8 GL

\_





## ALEXANDER PRIME - RIGHT ELEVATION 449.120.v8 GL

—





## ALEXANDER PRIME - REAR ELEVATIONS 449.120.v8 GL

\_





## ALEXANDER PRIME - LEFT ELEVATION 449.120.v8 GL

\_