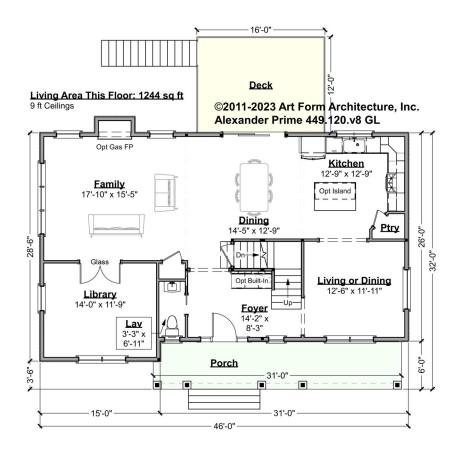

## ALEXANDER PRIME - 1<sup>ST</sup> FLOOR 449.120.v8 GL

Some features shown are optional. Your Purchase & Sale Agreement governs, whether items are labeled "optional" in this document or not.

#### CLG HT SHOWN 9'-0" CLG HT POSSIBLE 8'-0"

\* Major Change Fee, see website plan page for cost

| F1 LIVING AREA       | 1244 <sup>FT</sup> | F1 BEDROOMS          | 1    | F1 BATHROOMS         | 0.5  |
|----------------------|--------------------|----------------------|------|----------------------|------|
| Main                 | 1244.00 FT         | Main                 | 0.00 | Main                 | 0.50 |
| Future               | FT                 | Future               | 1.00 | Future               |      |
| 2 <sup>nd</sup> Unit | FT                 | 2 <sup>nd</sup> Unit |      | 2 <sup>nd</sup> Unit |      |