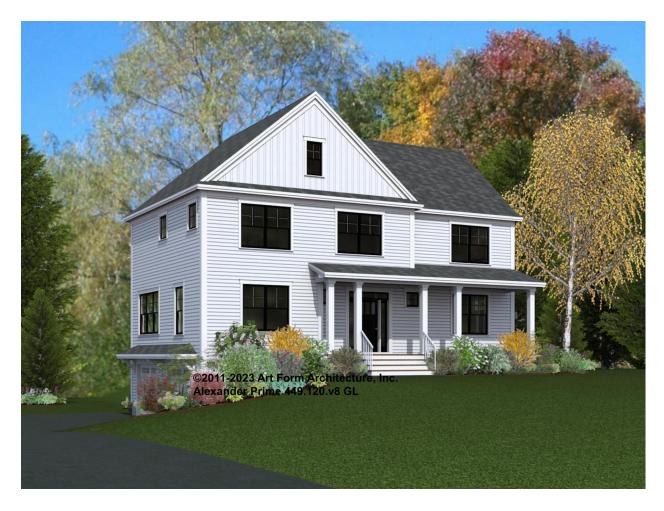

### ALEXANDER PRIME 449.120.v8 GL

In addition to our Terms and Conditions (the "Terms"), please be aware of the following:

Art Form Architecture, LLC ("Artform") requires that our Drawings be built substantially as designed. Artform will not be obligated by or liable for use of this design with markups as part of any builder agreement. While we attempt to accommodate where possible and reasonable, and where the changes do not denigrate our design, any and all changes to Drawings must be approved in writing by Artform. It is recommended that you have your Drawing updated by Artform prior to attaching any Drawing to any builder agreement. Artform shall not be responsible for the misuse of or unauthorized alterations to any of its Drawings.



| Width 46.00 FT | Depth 32.00 FT      | Height 34.08 FT |
|----------------|---------------------|-----------------|
| Width 40.00    | <b>Deptil</b> 32.00 | Height 34.00    |

| LIVING AREA          | 2510 <sup>FT</sup> | BEDROOMS             | 5 | BATHROOMS            | 2.5 |
|----------------------|--------------------|----------------------|---|----------------------|-----|
| Main                 | 2510 FT            | Main                 | 4 | Main                 | 2.5 |
| Future               | 0 FT               | Future               | 1 | Future               | 0   |
| 2 <sup>nd</sup> Unit | 0 FT               | 2 <sup>nd</sup> Unit | 0 | 2 <sup>nd</sup> Unit | 0   |



## ALEXANDER PRIME - 1<sup>ST</sup> FLOOR 449.120.v8 GL

Some features shown are optional. Your Purchase &