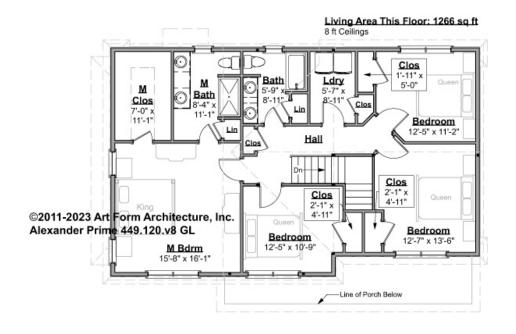

# ALEXANDER PRIME - 2<sup>ND</sup> FLOOR 449.120.v8 GL

Some features shown are optional. Your Purchase & Sale Agreement governs, whether items are labeled "optional" in this document or not.

CLG HT SHOWN 8'-0" CLG HT POSSIBLE 9'-0"

\* Major Change Fee, see website plan page for cost

| F1 LIVING AREA       | 1266 <sup>FT</sup> | F1 BEDROOMS          | 4    | F1 BATHROOMS         | 2    |
|----------------------|--------------------|----------------------|------|----------------------|------|
| Main                 | 1266.00 FT         | Main                 | 4.00 | Main                 | 2.00 |
| Future               | FT                 | Future               |      | Future               |      |
| 2 <sup>nd</sup> Unit | FT                 | 2 <sup>nd</sup> Unit |      | 2 <sup>nd</sup> Unit |      |