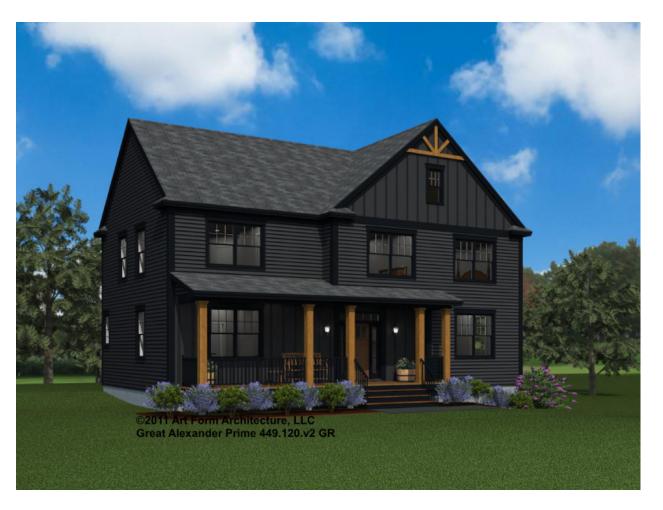

# ALEXANDER PRIME - FRONT ELEVATION 449.120.v2 GR

—

# ALEXANDER PRIME - RIGHT ELEVATION 449.120.v2 GR

\_

# ALEXANDER PRIME - REAR ELEVATION 449.120.v2 GR

\_

# ALEXANDER PRIME - LEFT ELEVATION 449.120.v2 GR

—

### **ALEXANDER PRIME - REAR RENDER** 449.120.v2 GR