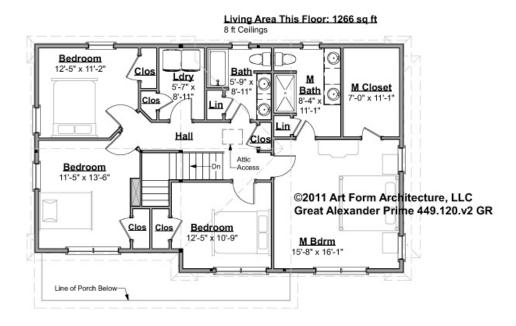

# ALEXANDER PRIME - 2<sup>ND</sup> FLOOR 449.120.v2 GR

Some features shown are optional. Your Purchase & Sale Agreement governs, whether items are labeled "optional" in this document or not.

### CLG HT SHOWN 8'-0" CLG HT POSSIBLE 8'-0"

\* Major Change Fee, see website plan page for cost

| F1 LIVING AREA       | 1266 <sup>FT</sup> | F1 BEDROOMS          | 4    | F1 BATHROOMS         | 2    |
|----------------------|--------------------|----------------------|------|----------------------|------|
| Main                 | 1266.00 FT         | Main                 | 4.00 | Main                 | 2.00 |
| Future               | FT                 | Future               |      | Future               |      |
| 2 <sup>nd</sup> Unit | FT                 | 2 <sup>nd</sup> Unit |      | 2 <sup>nd</sup> Unit |      |