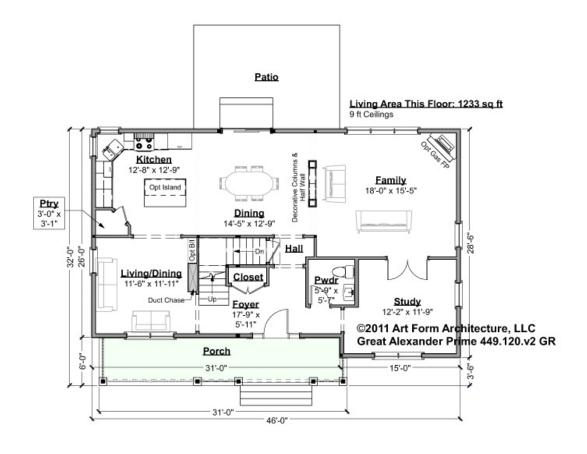

# ALEXANDER PRIME - 1<sup>ST</sup> FLOOR 449.120.v2 GR

Some features shown are optional. Your Purchase & Sale Agreement governs, whether items are labeled "optional" in this document or not.

### CLG HT SHOWN 9'-0" CLG HT POSSIBLE 8'-0"

\* Major Change Fee, see website plan page for cost

| F1 LIVING AREA       | 1233 <sup>FT</sup> | F1 BEDROOMS          | 0 | F1 BATHROOMS         | 0.5  |
|----------------------|--------------------|----------------------|---|----------------------|------|
| Main                 | 1233.00 FT         | Main                 |   | Main                 | 0.50 |
| Future               | FT                 | Future               |   | Future               |      |
| 2 <sup>nd</sup> Unit | FT                 | 2 <sup>nd</sup> Unit |   | 2 <sup>nd</sup> Unit |      |