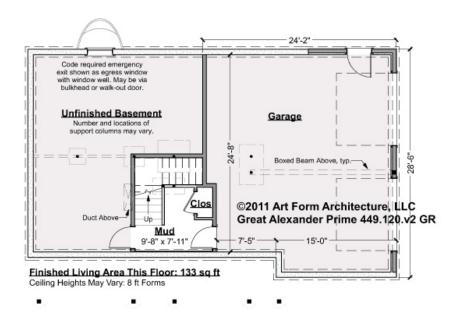

### **ALEXANDER PRIME - BASEMENT** 449.120.v2 GR

Note: finished basement area is NOT included in main or future Living Area, but IS shown on CDs. We do this so Search doesn't mislead.

Some features shown are optional. Your Purchase & Sale Agreement governs, whether items are labeled "optional" in this document or not.

### CLG HT SHOWN 7'-8" CLG HT POSSIBLE 7'-8"

\* Major Change Fee, see website plan page for cost

| F1 LIVING AREA       | 0 FT | F1 BEDROOMS          | 0 | F1 BATHROOMS         | 0 |
|----------------------|------|----------------------|---|----------------------|---|
| Main                 | FT   | Main                 |   | Main                 |   |
| Future               | FT   | Future               |   | Future               |   |
| 2 <sup>nd</sup> Unit | FT   | 2 <sup>nd</sup> Unit |   | 2 <sup>nd</sup> Unit |   |