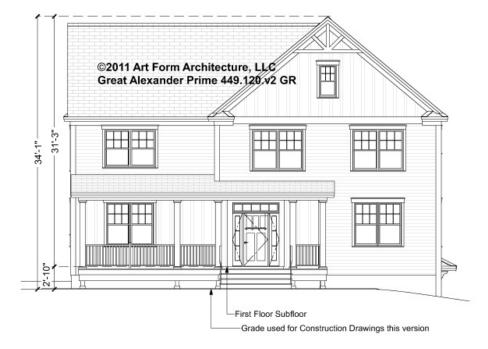

e Living Area, but IS shown on CDs. We do this so Search doesn't mislead.

Some features shown are optional. Your Purchase & Sale Agreement governs, whether items are labeled "optional" in this document or not.



### CLG HT SHOWN 7'-8" CLG HT POSSIBLE 7'-8"

\* Major Change Fee, see website plan page for cost

| F1 LIVING AREA       | 0 FT | F1 BEDROOMS          | 0 | F1 BATHROOMS         | 0 |
|----------------------|------|----------------------|---|----------------------|---|
| Main                 | FT   | Main                 |   | Main                 |   |
| Future               | FT   | Future               |   | Future               |   |
| 2 <sup>nd</sup> Unit | FT   | 2 <sup>nd</sup> Unit |   | 2 <sup>nd</sup> Unit |   |



# ALEXANDER PRIME - FRONT ELEVATION 449.120.v2 GR

—





# ALEXANDER PRIME - RIGHT ELEVATION 449.120.v2 GR

\_





# ALEXANDER PRIME - REAR ELEVATION 449.120.v2 GR

\_





# ALEXANDER PRIME - LEFT ELEVATION 449.120.v2 GR

—





### **ALEXANDER PRIME - REAR RENDER** 449.120.v2 GR