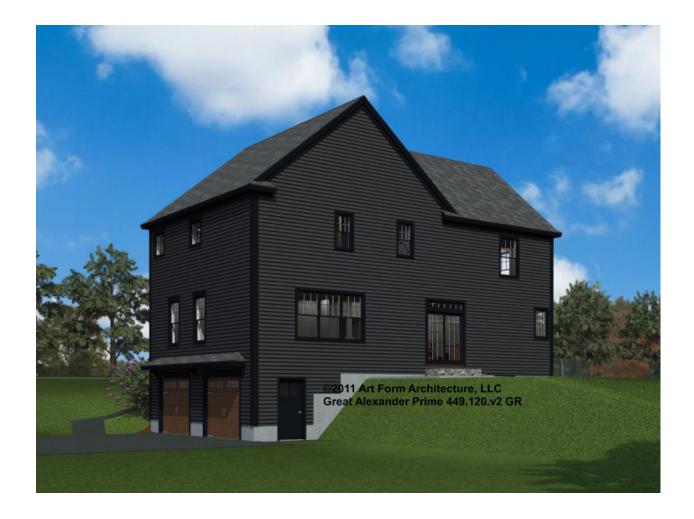

7'-8" CLG HT POSSIBLE 7'-8"

\* Major Change Fee, see website plan page for cost

| F1 LIVING AREA       | 0 FT | F1 BEDROOMS          | 0 | F1 BATHROOMS         | 0 |
|----------------------|------|----------------------|---|----------------------|---|
| Main                 | FT   | Main                 |   | Main                 |   |
| Future               | FT   | Future               |   | Future               |   |
| 2 <sup>nd</sup> Unit | FT   | 2 <sup>nd</sup> Unit |   | 2 <sup>nd</sup> Unit |   |



# ALEXANDER PRIME - FRONT ELEVATION 449.120.v2 GR

—





# ALEXANDER PRIME - RIGHT ELEVATION 449.120.v2 GR

\_





# ALEXANDER PRIME - REAR ELEVATION 449.120.v2 GR

\_





# ALEXANDER PRIME - LEFT ELEVATION 449.120.v2 GR

—





### **ALEXANDER PRIME - REAR RENDER** 449.120.v2 GR