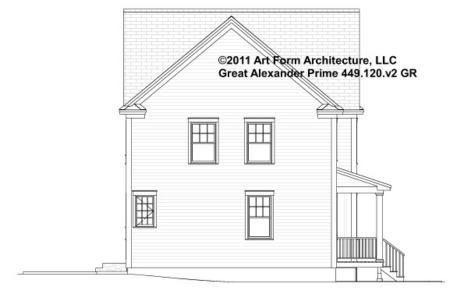

"optional" in this document or not.



### CLG HT SHOWN 7'-8" CLG HT POSSIBLE 7'-8"

\* Major Change Fee, see website plan page for cost

| F1 LIVING AREA       | 0 FT | F1 BEDROOMS          | 0 | F1 BATHROOMS         | 0 |
|----------------------|------|----------------------|---|----------------------|---|
| Main                 | FT   | Main                 |   | Main                 |   |
| Future               | FT   | Future               |   | Future               |   |
| 2 <sup>nd</sup> Unit | FT   | 2 <sup>nd</sup> Unit |   | 2 <sup>nd</sup> Unit |   |



# ALEXANDER PRIME - FRONT ELEVATION 449.120.v2 GR

—





# ALEXANDER PRIME - RIGHT ELEVATION 449.120.v2 GR

\_





# ALEXANDER PRIME - REAR ELEVATION 449.120.v2 GR

\_





# ALEXANDER PRIME - LEFT ELEVATION 449.120.v2 GR

—





### **ALEXANDER PRIME - REAR RENDER** 449.120.v2 GR