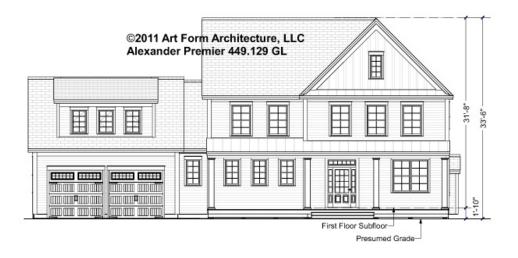

## ALEXANDER PREMIER - FRONT ELEVATION 449.129 GL

\_

You may not build this Design without purchasing a License to Build (as defined in our Terms). Unauthorized changes are not permitted and violate copyright laws, which provide substantial penalties for infringement.