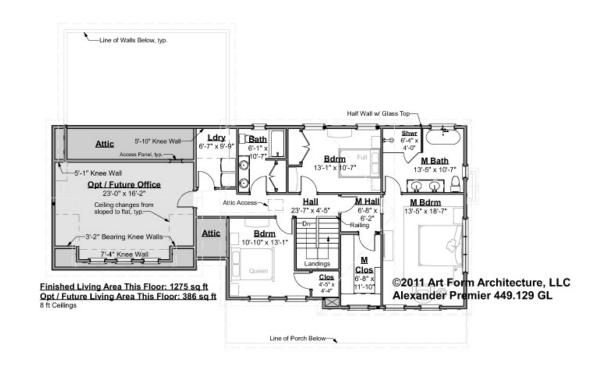

# ALEXANDER PREMIER - 2<sup>ND</sup> FLOOR 449.129 GL

\_

Some features shown are optional. Your Purchase & Sale Agreement governs, whether items are labeled "optional" in this document or not.

### CLG HT SHOWN 8'-0" CLG HT POSSIBLE 9'-0"

\* Major Change Fee, see website plan page for cost

| F1 LIVING AREA       | 1661 <sup>FT</sup> | F1 BEDROOMS          | 4    | F1 BATHROOMS         | 2    |
|----------------------|--------------------|----------------------|------|----------------------|------|
| Main                 | 1275.00 FT         | Main                 | 3.00 | Main                 | 2.00 |
| Future               | 386.00 FT          | Future               | 1.00 | Future               |      |
| 2 <sup>nd</sup> Unit | FT                 | 2 <sup>nd</sup> Unit |      | 2 <sup>nd</sup> Unit |      |