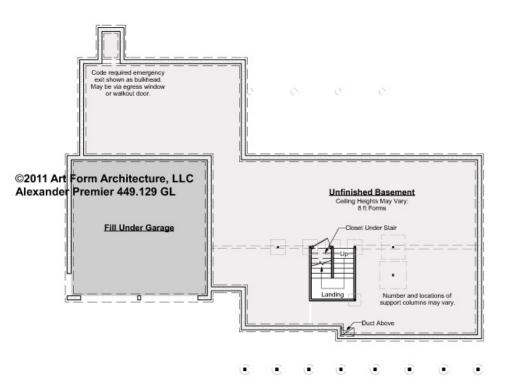

## ALEXANDER PREMIER - BASEMENT 449.129 GL

Some features shown are optional. Your Purchase & Sale Agreement governs, whether items are labeled "optional" in this document or not.

CLG HT SHOWN 7'-8" CLG HT POSSIBLE 10' & Up

\* Major Change Fee, see website plan page for cost

| F1 LIVING AREA       | 0 <sup>FT</sup> | F1 BEDROOMS          | 0 | F1 BATHROOMS         | 0 |
|----------------------|-----------------|----------------------|---|----------------------|---|
| Main                 | FT              | Main                 |   | Main                 |   |
| Future               | FT              | Future               |   | Future               |   |
| 2 <sup>nd</sup> Unit | FT              | 2 <sup>nd</sup> Unit |   | 2 <sup>nd</sup> Unit |   |