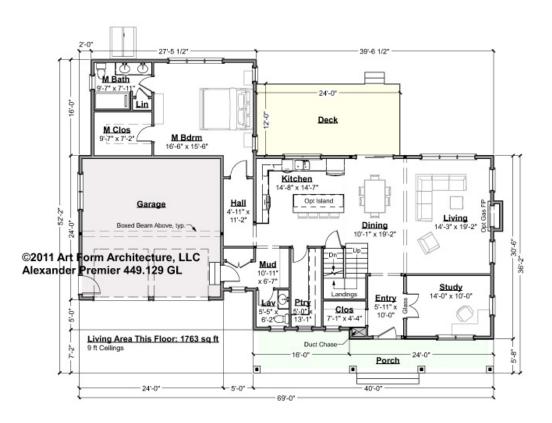

# ALEXANDER PREMIER - 1<sup>ST</sup> FLOOR 449.129 GL

Some features shown are optional. Your Purchase & Sale Agreement governs, whether items are labeled "optional" in this document or not.

### CLG HT SHOWN 9'-0" CLG HT POSSIBLE 8'-0"

\* Major Change Fee, see website plan page for cost

| F1 LIVING AREA       | 1763 <sup>FT</sup> | F1 BEDROOMS          | 2    | F1 BATHROOMS         | 1.5  |
|----------------------|--------------------|----------------------|------|----------------------|------|
| Main                 | 1763.00 FT         | Main                 | 1.00 | Main                 | 1.50 |
| Future               | FT                 | Future               | 1.00 | Future               |      |
| 2 <sup>nd</sup> Unit | FT                 | 2 <sup>nd</sup> Unit |      | 2 <sup>nd</sup> Unit |      |