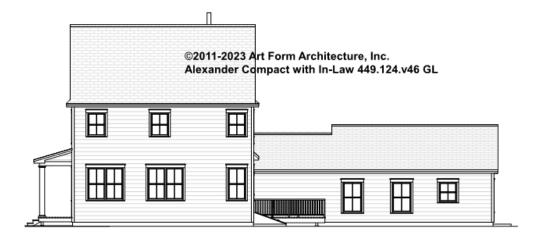

e features shown are optional. Your Purchase & Sale Agreement governs, whether items are labeled "optional" in this document or not.



CLG HT SHOWN 7'-8" CLG HT POSSIBLE 9'-0"

\* Major Change Fee, see website plan page for cost

| F1 LIVING AREA       | 0 FT | F1 BEDROOMS          | 0 | F1 BATHROOMS         | 0 |
|----------------------|------|----------------------|---|----------------------|---|
| Main                 | FT   | Main                 |   | Main                 |   |
| Future               | FT   | Future               |   | Future               |   |
| 2 <sup>nd</sup> Unit | FT   | 2 <sup>nd</sup> Unit |   | 2 <sup>nd</sup> Unit |   |



# ALEXANDER COMPACT WITH IN-LAW - FRONT ELEVATION 449.124.v46 GL





# ALEXANDER COMPACT WITH IN-LAW - RIGHT ELEVATION 449.124.v46 GL





# ALEXANDER COMPACT WITH IN-LAW - REAR ELEVATION 449.124.v46 GL





## ALEXANDER COMPACT WITH IN-LAW - LEFT ELEVATION

449.124.v46 GL





#### ALEXANDER COMPACT WITH IN-LAW -REAR RENDER 449.124.v46 GL