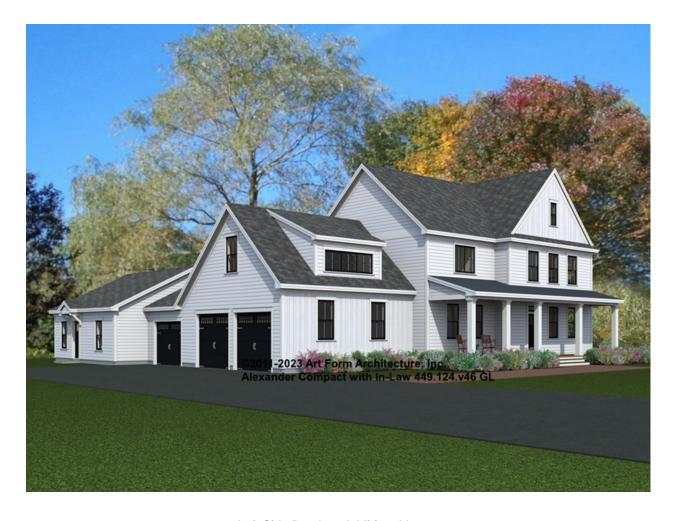

#### ALEXANDER COMPACT WITH IN-LAW - 1<sup>ST</sup> FLOOR 449.124.v46 GL

Left Side Render - Additional Image