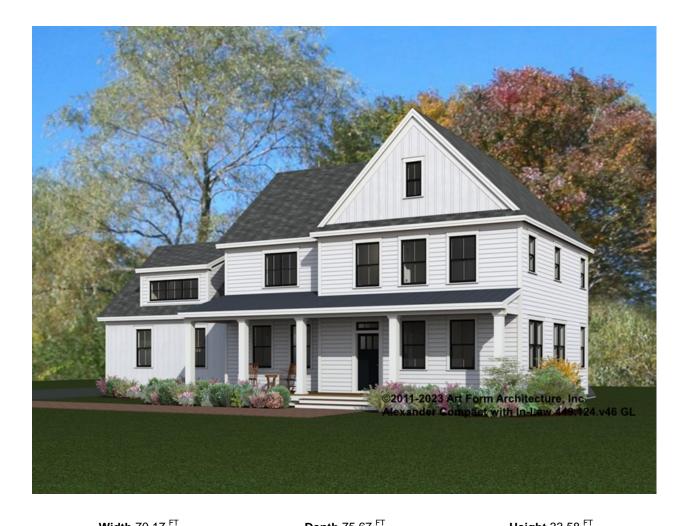

# ALEXANDER COMPACT WITH IN-LAW - FRONT ELEVATION 449.124.v46 GL

| <b>Width</b> 70.17   |                    | <b>Depth</b> 75.67   |   | Height 33.58         |     |
|----------------------|--------------------|----------------------|---|----------------------|-----|
| LIVING AREA          | 3417 <sup>FT</sup> | BEDROOMS             | 6 | BATHROOMS            | 3.5 |
| Main                 | 2334 <sup>FT</sup> | Main                 | 3 | Main                 | 2.5 |
| Future               | 355 <sup>FT</sup>  | Future               | 2 | Future               | 0   |
| 2 <sup>nd</sup> Unit | 728 <sup>FT</sup>  | 2 <sup>nd</sup> Unit | 1 | 2 <sup>nd</sup> Unit | 1   |