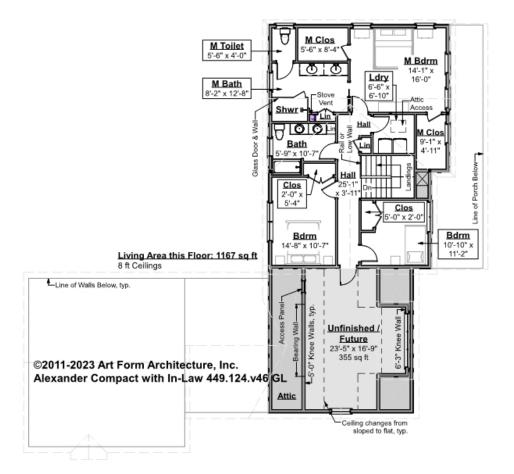

# ALEXANDER COMPACT WITH IN-LAW - 2<sup>ND</sup> FLOOR 449.124.v46 GL

Some features shown are optional. Your Purchase & Sale Agreement governs, whether items are labeled "optional" in this document or not.

CLG HT SHOWN 8'-0" CLG HT POSSIBLE 9'-0"

\* Major Change Fee, see website plan page for cost

| F1 LIVING AREA       | 1522 <sup>FT</sup> | F1 BEDROOMS          | 4    | F1 BATHROOMS         | 2    |
|----------------------|--------------------|----------------------|------|----------------------|------|
| Main                 | 1167.00 FT         | Main                 | 3.00 | Main                 | 2.00 |
| Future               | 355.00 FT          | Future               | 1.00 | Future               |      |
| 2 <sup>nd</sup> Unit | FT                 | 2 <sup>nd</sup> Unit |      | 2 <sup>nd</sup> Unit |      |