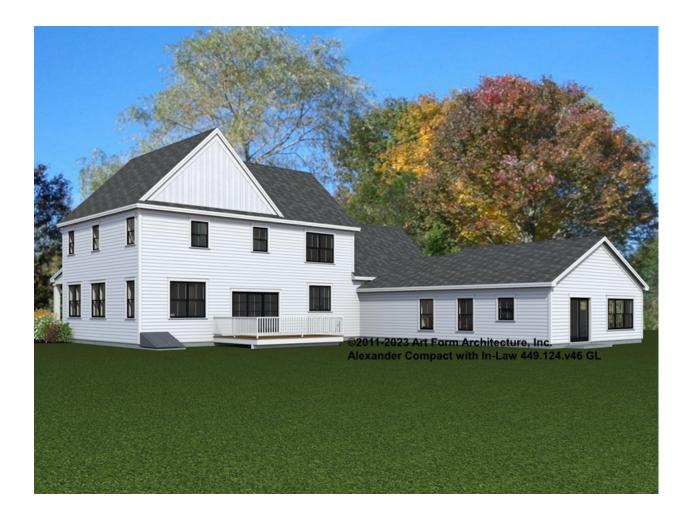

te plan page for cost

| F1 LIVING AREA       | 0 FT | F1 BEDROOMS          | 0 | F1 BATHROOMS         | 0 |
|----------------------|------|----------------------|---|----------------------|---|
| Main                 | FT   | Main                 |   | Main                 |   |
| Future               | FT   | Future               |   | Future               |   |
| 2 <sup>nd</sup> Unit | FT   | 2 <sup>nd</sup> Unit |   | 2 <sup>nd</sup> Unit |   |



# ALEXANDER COMPACT WITH IN-LAW - FRONT ELEVATION 449.124.v46 GL





# ALEXANDER COMPACT WITH IN-LAW - RIGHT ELEVATION 449.124.v46 GL





# ALEXANDER COMPACT WITH IN-LAW - REAR ELEVATION 449.124.v46 GL





## ALEXANDER COMPACT WITH IN-LAW - LEFT ELEVATION

449.124.v46 GL





#### ALEXANDER COMPACT WITH IN-LAW -REAR RENDER 449.124.v46 GL