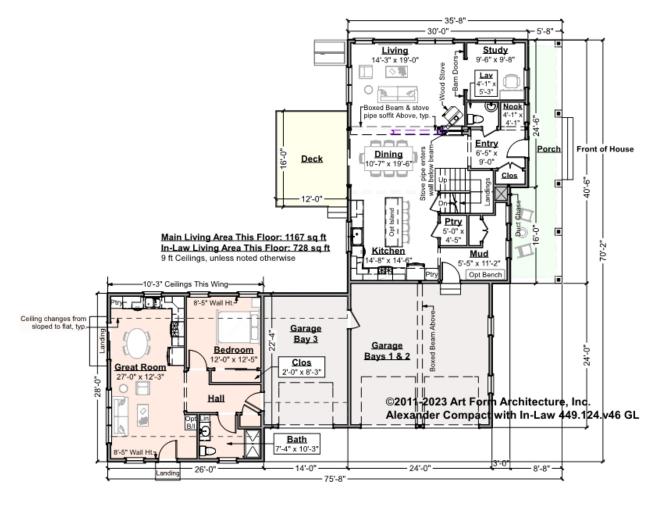

## ALEXANDER COMPACT WITH IN-LAW - 1<sup>ST</sup> FLOOR

449.124.v46 GL

Some features shown are optional. Your Purchase & Sale Agreement governs, whether items are labeled "optional" in this document or not.

CLG HT SHOWN 9'-0" CLG HT POSSIBLE 8'-0"

\* Major Change Fee, see website plan page for cost

| F1 LIVING AREA       | 1895 <sup>FT</sup>   | F1 BEDROOMS          | 2    | F1 BATHROOMS         | 1.5  |
|----------------------|----------------------|----------------------|------|----------------------|------|
| Main                 | 1167.00 FT           | Main                 |      | Main                 | 0.50 |
| Future               | FT                   | Future               | 1.00 | Future               |      |
| 2 <sup>nd</sup> Unit | 728.00 <sup>FT</sup> | 2 <sup>nd</sup> Unit | 1.00 | 2 <sup>nd</sup> Unit | 1.00 |