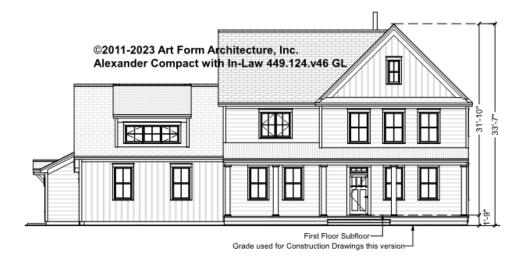

|



### ALEXANDER COMPACT WITH IN-LAW - BASEMENT

449.124.v46 GL

Some features shown are optional. Your Purchase & Sale Agreement governs, whether items are labeled "optional" in this document or not.



CLG HT SHOWN 7'-8" CLG HT POSSIBLE 9'-0"

\* Major Change Fee, see website plan page for cost

| F1 LIVING AREA       | 0 FT | F1 BEDROOMS          | 0 | F1 BATHROOMS         | 0 |
|----------------------|------|----------------------|---|----------------------|---|
| Main                 | FT   | Main                 |   | Main                 |   |
| Future               | FT   | Future               |   | Future               |   |
| 2 <sup>nd</sup> Unit | FT   | 2 <sup>nd</sup> Unit |   | 2 <sup>nd</sup> Unit |   |



# ALEXANDER COMPACT WITH IN-LAW - FRONT ELEVATION 449.124.v46 GL





# ALEXANDER COMPACT WITH IN-LAW - RIGHT ELEVATION 449.124.v46 GL





# ALEXANDER COMPACT WITH IN-LAW - REAR ELEVATION 449.124.v46 GL





## ALEXANDER COMPACT WITH IN-LAW - LEFT ELEVATION

449.124.v46 GL





#### ALEXANDER COMPACT WITH IN-LAW -REAR RENDER 449.124.v46 GL