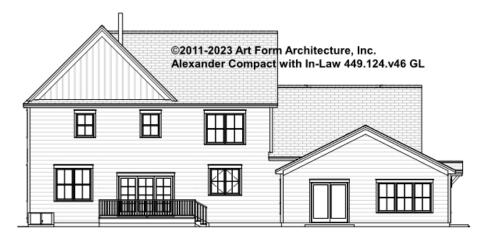

, whether items are labeled "optional" in this document or not.



CLG HT SHOWN 7'-8" CLG HT POSSIBLE 9'-0"

\* Major Change Fee, see website plan page for cost

| F1 LIVING AREA       | 0 FT | F1 BEDROOMS          | 0 | F1 BATHROOMS         | 0 |
|----------------------|------|----------------------|---|----------------------|---|
| Main                 | FT   | Main                 |   | Main                 |   |
| Future               | FT   | Future               |   | Future               |   |
| 2 <sup>nd</sup> Unit | FT   | 2 <sup>nd</sup> Unit |   | 2 <sup>nd</sup> Unit |   |



# ALEXANDER COMPACT WITH IN-LAW - FRONT ELEVATION 449.124.v46 GL





# ALEXANDER COMPACT WITH IN-LAW - RIGHT ELEVATION 449.124.v46 GL





# ALEXANDER COMPACT WITH IN-LAW - REAR ELEVATION 449.124.v46 GL





## ALEXANDER COMPACT WITH IN-LAW - LEFT ELEVATION

449.124.v46 GL





#### ALEXANDER COMPACT WITH IN-LAW -REAR RENDER 449.124.v46 GL