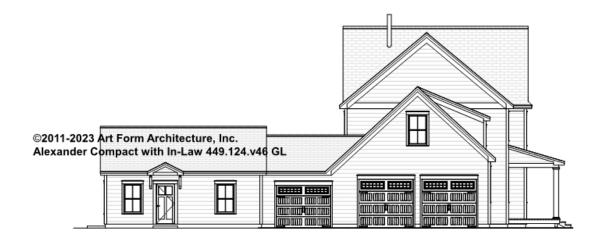

HT SHOWN 7'-8" CLG HT POSSIBLE 9'-0"

\* Major Change Fee, see website plan page for cost

| F1 LIVING AREA       | 0 FT | F1 BEDROOMS          | 0 | F1 BATHROOMS         | 0 |
|----------------------|------|----------------------|---|----------------------|---|
| Main                 | FT   | Main                 |   | Main                 |   |
| Future               | FT   | Future               |   | Future               |   |
| 2 <sup>nd</sup> Unit | FT   | 2 <sup>nd</sup> Unit |   | 2 <sup>nd</sup> Unit |   |



# ALEXANDER COMPACT WITH IN-LAW - FRONT ELEVATION 449.124.v46 GL





# ALEXANDER COMPACT WITH IN-LAW - RIGHT ELEVATION 449.124.v46 GL





# ALEXANDER COMPACT WITH IN-LAW - REAR ELEVATION 449.124.v46 GL





## ALEXANDER COMPACT WITH IN-LAW - LEFT ELEVATION

449.124.v46 GL





#### ALEXANDER COMPACT WITH IN-LAW -REAR RENDER 449.124.v46 GL