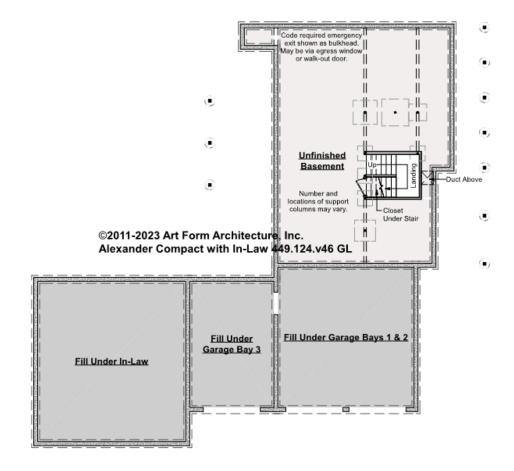

### ALEXANDER COMPACT WITH IN-LAW - BASEMENT

449.124.v46 GL

Some features shown are optional. Your Purchase & Sale Agreement governs, whether items are labeled "optional" in this document or not.

CLG HT SHOWN 7'-8" CLG HT POSSIBLE 9'-0"

\* Major Change Fee, see website plan page for cost

| F1 LIVING AREA       | 0 FT | F1 BEDROOMS          | 0 | F1 BATHROOMS         | 0 |
|----------------------|------|----------------------|---|----------------------|---|
| Main                 | FT   | Main                 |   | Main                 |   |
| Future               | FT   | Future               |   | Future               |   |
| 2 <sup>nd</sup> Unit | FT   | 2 <sup>nd</sup> Unit |   | 2 <sup>nd</sup> Unit |   |