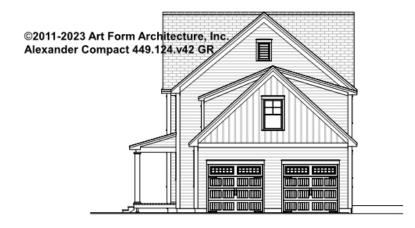

124.v42 GR

Some features shown are optional. Your Purchase & Sale Agreement governs, whether items are labeled "optional" in this document or not.



#### CLG HT SHOWN 7'-8" CLG HT POSSIBLE 9'-0"

\* Major Change Fee, see website plan page for cost

| F1 LIVING AREA       | 0 FT | F1 BEDROOMS          | 0 | F1 BATHROOMS         | 0 |
|----------------------|------|----------------------|---|----------------------|---|
| Main                 | FT   | Main                 |   | Main                 |   |
| Future               | FT   | Future               |   | Future               |   |
| 2 <sup>nd</sup> Unit | FT   | 2 <sup>nd</sup> Unit |   | 2 <sup>nd</sup> Unit |   |



## ALEXANDER COMPACT - FRONT ELEVATION 449.124.v42 GR





# ALEXANDER COMPACT - RIGHT ELEVATION 449.124.v42 GR

—





# ALEXANDER COMPACT - REAR ELEVATION 449.124.v42 GR





## ALEXANDER COMPACT - LEFT ELEVATION 449.124.v42 GR

\_