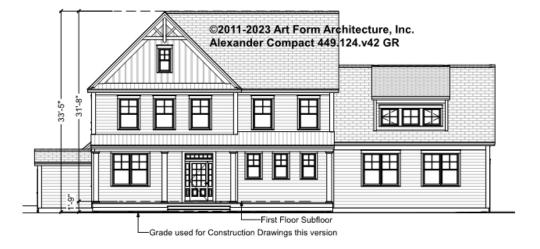

>nd</sup> Unit |      |

## ALEXANDER COMPACT - BASEMENT 449.124.v42 GR

Some features shown are optional. Your Purchase & Sale Agreement governs, whether items are labeled "optional" in this document or not.



#### CLG HT SHOWN 7'-8" CLG HT POSSIBLE 9'-0"

\* Major Change Fee, see website plan page for cost

| F1 LIVING AREA       | 0 FT | F1 BEDROOMS          | 0 | F1 BATHROOMS         | 0 |
|----------------------|------|----------------------|---|----------------------|---|
| Main                 | FT   | Main                 |   | Main                 |   |
| Future               | FT   | Future               |   | Future               |   |
| 2 <sup>nd</sup> Unit | FT   | 2 <sup>nd</sup> Unit |   | 2 <sup>nd</sup> Unit |   |



## ALEXANDER COMPACT - FRONT ELEVATION 449.124.v42 GR





# ALEXANDER COMPACT - RIGHT ELEVATION 449.124.v42 GR

—





# ALEXANDER COMPACT - REAR ELEVATION 449.124.v42 GR





## ALEXANDER COMPACT - LEFT ELEVATION 449.124.v42 GR

\_