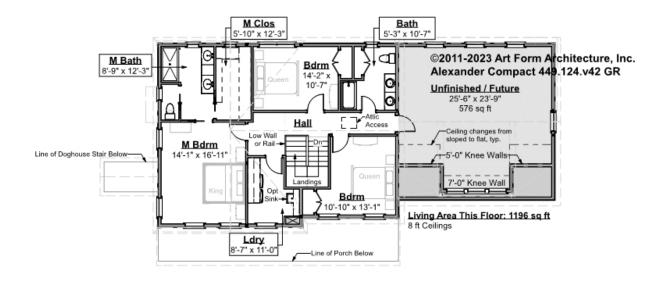

# ALEXANDER COMPACT - 2<sup>ND</sup> FLOOR 449.124.v42 GR

Some features shown are optional. Your Purchase & Sale Agreement governs, whether items are labeled "optional" in this document or not.

#### CLG HT SHOWN 8'-0" CLG HT POSSIBLE 9'-0"

\* Major Change Fee, see website plan page for cost

| F1 LIVING AREA       | 1772 <sup>FT</sup> | F1 BEDROOMS          | 4    | F1 BATHROOMS         | 2    |
|----------------------|--------------------|----------------------|------|----------------------|------|
| Main                 | 1196.00 FT         | Main                 | 3.00 | Main                 | 2.00 |
| Future               | 576.00 FT          | Future               | 1.00 | Future               |      |
| 2 <sup>nd</sup> Unit | FT                 | 2 <sup>nd</sup> Unit |      | 2 <sup>nd</sup> Unit |      |