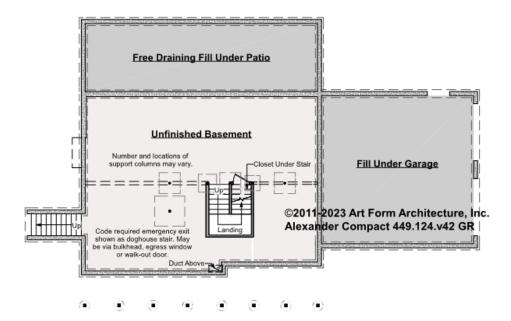

## ALEXANDER COMPACT - BASEMENT 449.124.v42 GR

Some features shown are optional. Your Purchase & Sale Agreement governs, whether items are labeled "optional" in this document or not.

#### CLG HT SHOWN 7'-8" CLG HT POSSIBLE 9'-0"

\* Major Change Fee, see website plan page for cost

| F1 LIVING AREA       | 0 FT | F1 BEDROOMS          | 0 | F1 BATHROOMS         | 0 |
|----------------------|------|----------------------|---|----------------------|---|
| Main                 | FT   | Main                 |   | Main                 |   |
| Future               | FT   | Future               |   | Future               |   |
| 2 <sup>nd</sup> Unit | FT   | 2 <sup>nd</sup> Unit |   | 2 <sup>nd</sup> Unit |   |