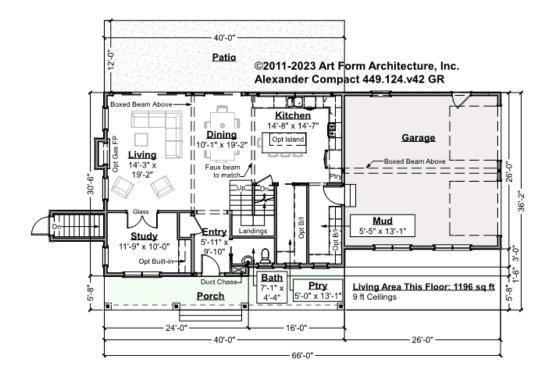

### ALEXANDER COMPACT - 1<sup>ST</sup> FLOOR 449.124.v42 GR

Some features shown are optional. Your Purchase & Sale Agreement governs, whether items are labeled "optional" in this document or not.

#### CLG HT SHOWN 9'-0" CLG HT POSSIBLE 8'-0"

\* Major Change Fee, see website plan page for cost

| F1 LIVING AREA       | 1196 <sup>FT</sup> | F1 BEDROOMS          | 1    | F1 BATHROOMS         | 0.5  |
|----------------------|--------------------|----------------------|------|----------------------|------|
| Main                 | 1196.00 FT         | Main                 | 0.00 | Main                 | 0.50 |
| Future               | FT                 | Future               | 1.00 | Future               |      |
| 2 <sup>nd</sup> Unit | FT                 | 2 <sup>nd</sup> Unit |      | 2 <sup>nd</sup> Unit |      |