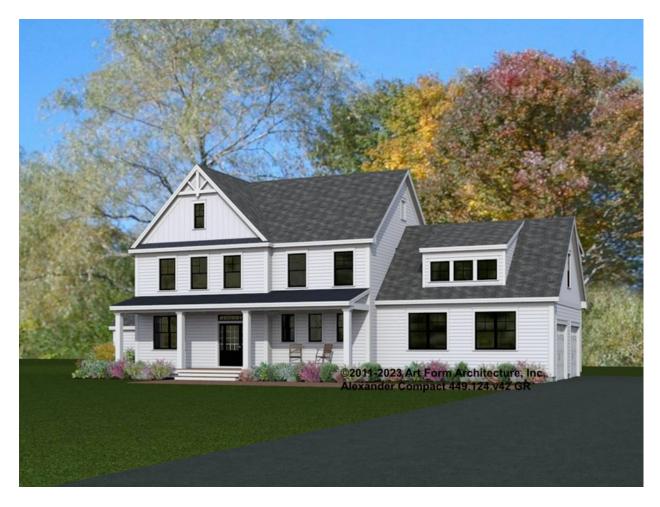

## ALEXANDER COMPACT 449.124.v42 GR

In addition to our Terms and Conditions (the "Terms"), please be aware of the following:

Art Form Architecture, LLC ("Artform") requires that our Drawings be built substantially as designed. Artform will not be obligated by or liable for use of this design with markups as part of any builder agreement. While we attempt to accommodate where possible and reasonable, and where the changes do not denigrate our design, any and all changes to Drawings must be approved in writing by Artform. It is recommended that you have your Drawing updated by Artform prior to attaching any Drawing to any builder agreement. Artform shall not be responsible for the misuse of or unauthorized alterations to any of its Drawings.



| Width 66.00 FT | Depth 36.17 FT   | Height 33.42 FT  |
|----------------|------------------|------------------|
| Triatii oo.oo  | <b>Dopin</b> com | i ioigiit oo. i_ |

| LIVING AREA          | 2968 <sup>FT</sup> | BEDROOMS             | 5 | BATHROOMS            | 2.5 |
|----------------------|--------------------|----------------------|---|----------------------|-----|
| Main                 | 2392 <sup>FT</sup> | Main                 | 3 | Main                 | 2.5 |
| Future               | 576 FT             | Future               | 2 | Future               | 0   |
| 2 <sup>nd</sup> Unit | 0 FT               | 2 <sup>nd</sup> Unit | 0 | 2 <sup>nd</sup> Unit | 0   |



### ALEXANDER COMPACT - 1<sup>ST</sup> FLOOR 449.124.v42 GR

Some features shown are optional. Your Purchase & Sa