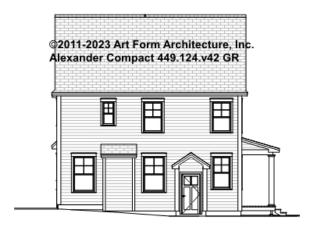

al" in this document or not.



#### CLG HT SHOWN 7'-8" CLG HT POSSIBLE 9'-0"

\* Major Change Fee, see website plan page for cost

| F1 LIVING AREA       | 0 FT | F1 BEDROOMS          | 0 | F1 BATHROOMS         | 0 |
|----------------------|------|----------------------|---|----------------------|---|
| Main                 | FT   | Main                 |   | Main                 |   |
| Future               | FT   | Future               |   | Future               |   |
| 2 <sup>nd</sup> Unit | FT   | 2 <sup>nd</sup> Unit |   | 2 <sup>nd</sup> Unit |   |



## ALEXANDER COMPACT - FRONT ELEVATION 449.124.v42 GR





# ALEXANDER COMPACT - RIGHT ELEVATION 449.124.v42 GR

—





# ALEXANDER COMPACT - REAR ELEVATION 449.124.v42 GR





## ALEXANDER COMPACT - LEFT ELEVATION 449.124.v42 GR

\_