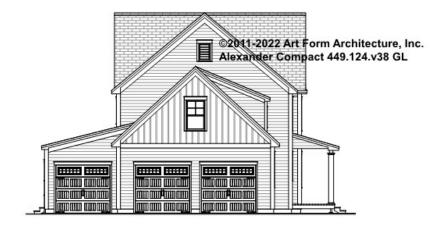

ems are labeled "optional" in this document or not.



#### CLG HT SHOWN 7'-8" CLG HT POSSIBLE 9'-0"

\* Major Change Fee, see website plan page for cost

| F1 LIVING AREA       | 0 FT | F1 BEDROOMS          | 0 | F1 BATHROOMS 0       |
|----------------------|------|----------------------|---|----------------------|
| Main                 | FT   | Main                 |   | Main                 |
| Future               | FT   | Future               |   | Future               |
| 2 <sup>nd</sup> Unit | FT   | 2 <sup>nd</sup> Unit |   | 2 <sup>nd</sup> Unit |



## ALEXANDER COMPACT - FRONT ELEVATION 449.124.v38 GL





# ALEXANDER COMPACT - RIGHT ELEVATION 449.124.v38 GL

\_





# ALEXANDER COMPACT - REAR ELEVATION 449.124.v38 GL





## ALEXANDER COMPACT - LEFT ELEVATION 449.124.v38 GL





### ALEXANDER COMPACT - REAR RENDER 449.124.v38 GL