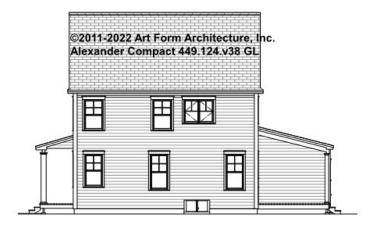

ACT - BASEMENT 449.124.v38 GL

Some features shown are optional. Your Purchase & Sale Agreement governs, whether items are labeled "optional" in this document or not.



#### CLG HT SHOWN 7'-8" CLG HT POSSIBLE 9'-0"

\* Major Change Fee, see website plan page for cost

| F1 LIVING AREA       | 0 FT | F1 BEDROOMS          | 0 | F1 BATHROOMS 0       |
|----------------------|------|----------------------|---|----------------------|
| Main                 | FT   | Main                 |   | Main                 |
| Future               | FT   | Future               |   | Future               |
| 2 <sup>nd</sup> Unit | FT   | 2 <sup>nd</sup> Unit |   | 2 <sup>nd</sup> Unit |



## ALEXANDER COMPACT - FRONT ELEVATION 449.124.v38 GL





# ALEXANDER COMPACT - RIGHT ELEVATION 449.124.v38 GL

\_





# ALEXANDER COMPACT - REAR ELEVATION 449.124.v38 GL





## ALEXANDER COMPACT - LEFT ELEVATION 449.124.v38 GL





### ALEXANDER COMPACT - REAR RENDER 449.124.v38 GL