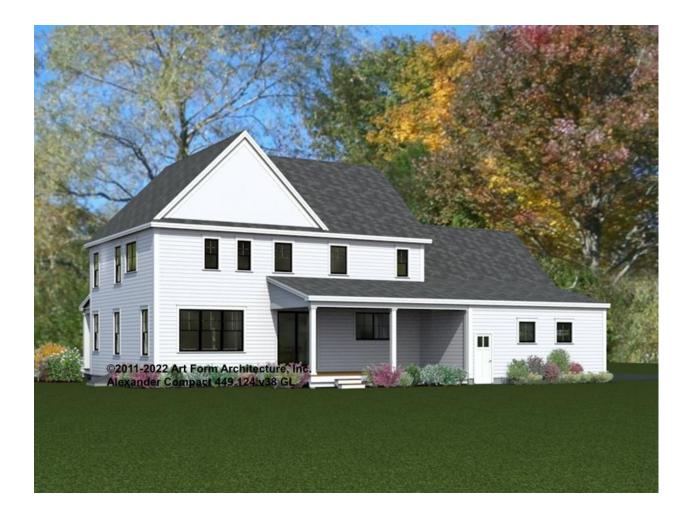

### CLG HT SHOWN 7'-8" CLG HT POSSIBLE 9'-0"

\* Major Change Fee, see website plan page for cost

| F1 LIVING AREA       | 0 FT | F1 BEDROOMS          | 0 | F1 BATHROOMS 0       |
|----------------------|------|----------------------|---|----------------------|
| Main                 | FT   | Main                 |   | Main                 |
| Future               | FT   | Future               |   | Future               |
| 2 <sup>nd</sup> Unit | FT   | 2 <sup>nd</sup> Unit |   | 2 <sup>nd</sup> Unit |



## ALEXANDER COMPACT - FRONT ELEVATION 449.124.v38 GL





# ALEXANDER COMPACT - RIGHT ELEVATION 449.124.v38 GL

\_





# ALEXANDER COMPACT - REAR ELEVATION 449.124.v38 GL





## ALEXANDER COMPACT - LEFT ELEVATION 449.124.v38 GL





### ALEXANDER COMPACT - REAR RENDER 449.124.v38 GL