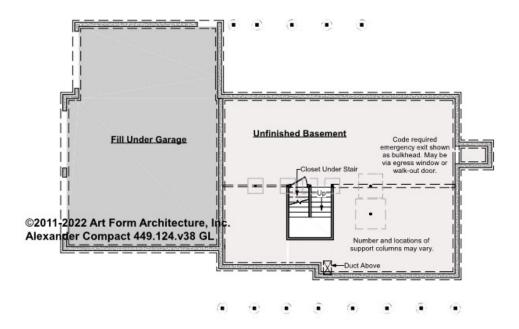

## ALEXANDER COMPACT - BASEMENT 449.124.v38 GL

Some features shown are optional. Your Purchase & Sale Agreement governs, whether items are labeled "optional" in this document or not.

#### CLG HT SHOWN 7'-8" CLG HT POSSIBLE 9'-0"

\* Major Change Fee, see website plan page for cost

| F1 LIVING AREA       | 0 FT | F1 BEDROOMS          | 0 | F1 BATHROOMS 0       |
|----------------------|------|----------------------|---|----------------------|
| Main                 | FT   | Main                 |   | Main                 |
| Future               | FT   | Future               |   | Future               |
| 2 <sup>nd</sup> Unit | FT   | 2 <sup>nd</sup> Unit |   | 2 <sup>nd</sup> Unit |