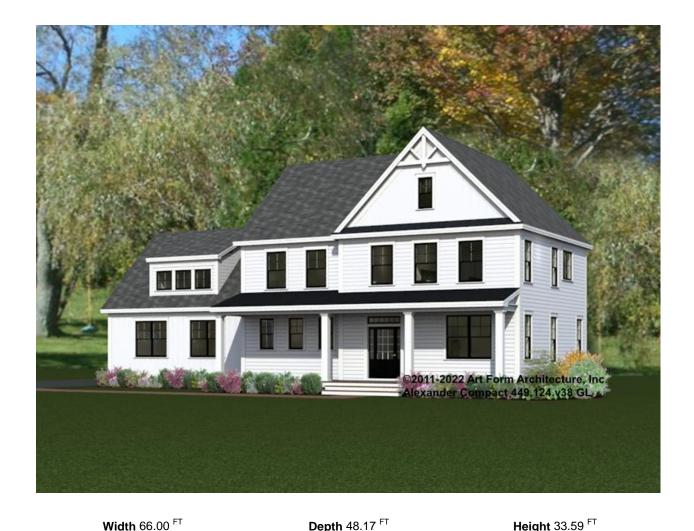

# ALEXANDER COMPACT 449.124.v38 GL

In addition to our Terms and Conditions (the "Terms"), please be aware of the following:

Art Form Architecture, LLC ("Artform") requires that our Drawings be built substantially as designed. Artform will not be obligated by or liable for use of this design with markups as part of any builder agreement. While we attempt to accommodate where possible and reasonable, and where the changes do not denigrate our design, any and all changes to Drawings must be approved in writing by Artform. It is recommended that you have your Drawing updated by Artform prior to attaching any Drawing to any builder agreement. Artform shall not be responsible for the misuse of or unauthorized alterations to any of its Drawings.



| Trialii co.cc        |                    | <b>Dopun</b> Ioiii   |   | neight collec        |     |
|----------------------|--------------------|----------------------|---|----------------------|-----|
| LIVING AREA          | 2806 <sup>FT</sup> | BEDROOMS             | 5 | BATHROOMS            | 2.5 |
| Main                 | 2379 FT            | Main                 | 3 | Main                 | 2.5 |
| Future               | 427 FT             | Future               | 2 | Future               | 0   |
| 2 <sup>nd</sup> Unit | 0 FT               | 2 <sup>nd</sup> Unit | 0 | 2 <sup>nd</sup> Unit | 0   |



### ALEXANDER COMPACT - 1<sup>ST</sup> FLOOR 449.124.v38 GL

Some features shown are optional. Your Purchase & Sale Agreement governs, whether items are labeled "optional" in this doc