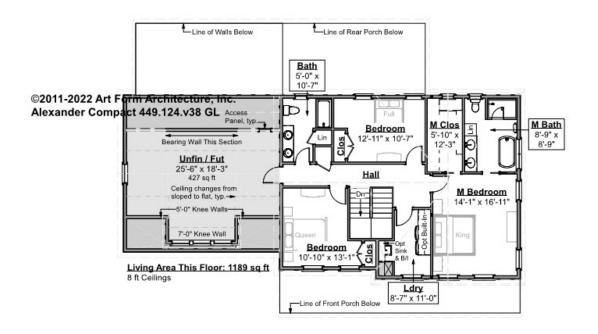

# ALEXANDER COMPACT - 2<sup>ND</sup> FLOOR 449.124.v38 GL

Some features shown are optional. Your Purchase & Sale Agreement governs, whether items are labeled "optional" in this document or not.

#### CLG HT SHOWN 8'-0" CLG HT POSSIBLE 8'-0"

\* Major Change Fee, see website plan page for cost

| F1 LIVING AREA       | 1616 <sup>FT</sup> | F1 BEDROOMS          | 4    | F1 BATHROOMS         | 2    |
|----------------------|--------------------|----------------------|------|----------------------|------|
| Main                 | 1189.00 FT         | Main                 | 3.00 | Main                 | 2.00 |
| Future               | 427.00 FT          | Future               | 1.00 | Future               |      |
| 2 <sup>nd</sup> Unit | FT                 | 2 <sup>nd</sup> Unit |      | 2 <sup>nd</sup> Unit |      |