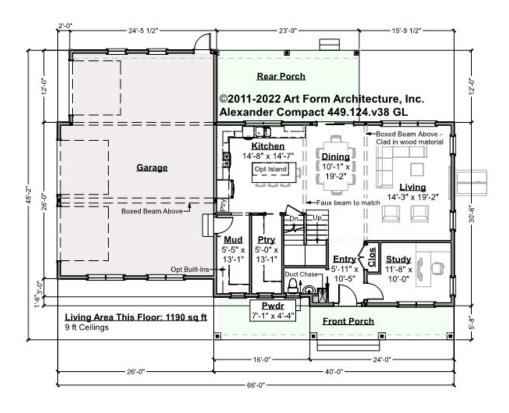

### ALEXANDER COMPACT - 1<sup>ST</sup> FLOOR 449.124.v38 GL

Some features shown are optional. Your Purchase & Sale Agreement governs, whether items are labeled "optional" in this document or not.

#### CLG HT SHOWN 9'-0" CLG HT POSSIBLE 8'-0"

\* Major Change Fee, see website plan page for cost

| F1 LIVING AREA       | 1190 <sup>FT</sup> | F1 BEDROOMS          | 1    | F1 BATHROOMS         | 0.5  |
|----------------------|--------------------|----------------------|------|----------------------|------|
| Main                 | 1190.00 FT         | Main                 |      | Main                 | 0.50 |
| Future               | FT                 | Future               | 1.00 | Future               |      |
| 2 <sup>nd</sup> Unit | FT                 | 2 <sup>nd</sup> Unit |      | 2 <sup>nd</sup> Unit |      |