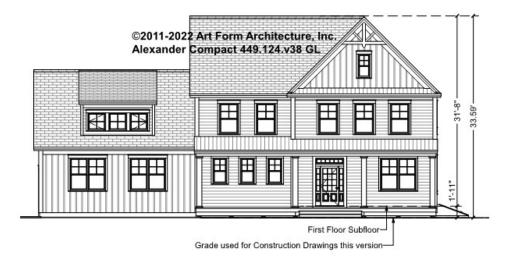

it |      | 2 <sup>nd</sup> Unit |      |



## ALEXANDER COMPACT - BASEMENT 449.124.v38 GL

Some features shown are optional. Your Purchase & Sale Agreement governs, whether items are labeled "optional" in this document or not.



#### CLG HT SHOWN 7'-8" CLG HT POSSIBLE 9'-0"

\* Major Change Fee, see website plan page for cost

| F1 LIVING AREA       | 0 FT | F1 BEDROOMS          | 0 | F1 BATHROOMS 0       |
|----------------------|------|----------------------|---|----------------------|
| Main                 | FT   | Main                 |   | Main                 |
| Future               | FT   | Future               |   | Future               |
| 2 <sup>nd</sup> Unit | FT   | 2 <sup>nd</sup> Unit |   | 2 <sup>nd</sup> Unit |



## ALEXANDER COMPACT - FRONT ELEVATION 449.124.v38 GL





# ALEXANDER COMPACT - RIGHT ELEVATION 449.124.v38 GL

\_





# ALEXANDER COMPACT - REAR ELEVATION 449.124.v38 GL





## ALEXANDER COMPACT - LEFT ELEVATION 449.124.v38 GL





### ALEXANDER COMPACT - REAR RENDER 449.124.v38 GL