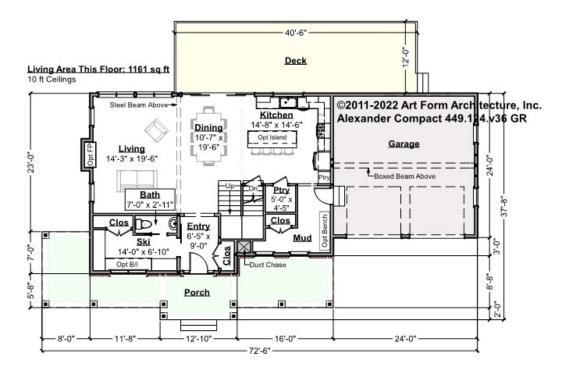

### ALEXANDER - MOUNTAIN VERSION - 1<sup>ST</sup> FLOOR 449.124.v36 GR

NOTE: 10 ft Ceilings this floor. Refer to plan.

Some features shown are optional. Your Purchase & Sale Agreement governs, whether items are labeled "optional" in this document or not.

#### CLG HT SHOWN 9'-0" CLG HT POSSIBLE 9'-0"

\* Major Change Fee, see website plan page for cost

| F1 LIVING AREA       | 1161 <sup>FT</sup> | F1 BEDROOMS          | 0 | F1 BATHROOMS         | 0.5  |
|----------------------|--------------------|----------------------|---|----------------------|------|
| Main                 | 1161.00 FT         | Main                 |   | Main                 | 0.50 |
| Future               | FT                 | Future               |   | Future               |      |
| 2 <sup>nd</sup> Unit | FT                 | 2 <sup>nd</sup> Unit |   | 2 <sup>nd</sup> Unit |      |