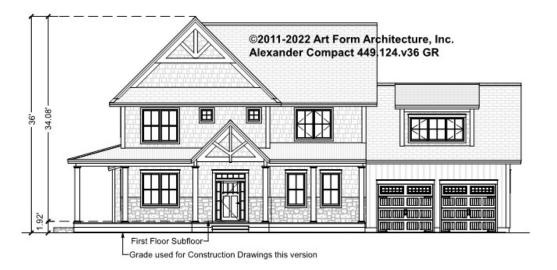

- MOUNTAIN VERSION -BASEMENT 449.124.v36 GR

Some features shown are optional. Your Purchase & Sale Agreement governs, whether items are labeled "optional" in this document or not.



#### **CLG HT SHOWN** 9'-1" - 9'-11" **CLG HT POSSIBLE** 7'-8"

\* Major Change Fee, see website plan page for cost

| F1 LIVING AREA       | 0 FT | F1 BEDROOMS          | 0 | F1 BATHROOMS         | 0 |
|----------------------|------|----------------------|---|----------------------|---|
| Main                 | FT   | Main                 |   | Main                 |   |
| Future               | FT   | Future               |   | Future               |   |
| 2 <sup>nd</sup> Unit | FT   | 2 <sup>nd</sup> Unit |   | 2 <sup>nd</sup> Unit |   |



# ALEXANDER - MOUNTAIN VERSION - FRONT ELEVATION 449.124.v36 GR





# ALEXANDER - MOUNTAIN VERSION - RIGHT ELEVATION 449.124.v36 GR





# ALEXANDER - MOUNTAIN VERSION - REAR ELEVATION 449.124.v36 GR





### **ALEXANDER - MOUNTAIN VERSION -LEFT ELEVATION** 449.124.v36 GR





### ALEXANDER - MOUNTAIN VERSION -REAR RENDER 449.124.v36 GR