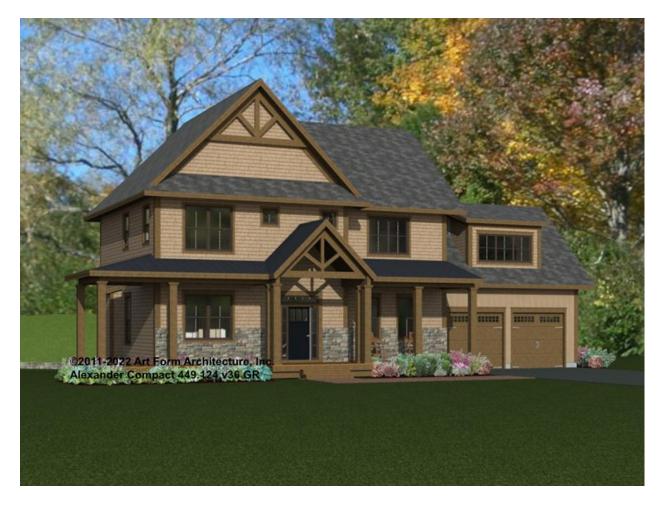

SION 449.124.v36 GR

Snow load for this version of the Alexander design is 95 PSF.

In addition to our Terms and Conditions (the "Terms"), please be aware of the following:

Art Form Architecture, LLC ("Artform") requires that our Drawings be built substantially as designed. Artform will not be obligated by or liable for use of this design with markups as part of any builder agreement. While we attempt to accommodate where possible and reasonable, and where the changes do not denigrate our design, any and all changes to Drawings must be approved in writing by Artform. It is recommended that you have your Drawing updated by Artform prior to attaching any Drawing to any builder agreement. Artform shall not be responsible for the misuse of or unauthorized alterations to any of its Drawings.



| Width 72.50 FT | Depth 37.66 FT | Height 36.00 FT |
|----------------|----------------|-----------------|
|                | 2001.000       | 110.9.11.00.00  |

| LIVING AREA          | 2814 <sup>FT</sup> | BEDROOMS             | 4 | BATHROOMS            | 2.5 |
|----------------------|--------------------|----------------------|---|----------------------|-----|
| Main                 | 2814 <sup>FT</sup> | Main                 | 4 | Main                 | 2.5 |
| Future               | 0 FT               | Future               | 0 | Future               | 0   |
| 2 <sup>nd</sup> Unit | 0 FT               | 2 <sup>nd</sup> Unit | 0 | 2 <sup>nd</sup> Unit | 0   |



### ALEXANDER - MOUNTAIN VERSION - 1<sup>ST</sup> FLOOR 449.124.v36 GR

NOTE: 10 ft Ceilings this floor. Refer to plan.

S