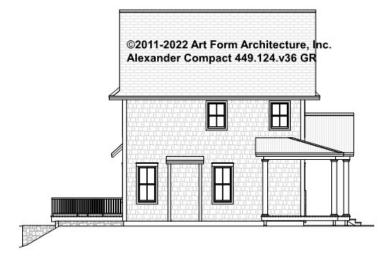

1" - 9'-11" **CLG HT POSSIBLE** 7'-8"

\* Major Change Fee, see website plan page for cost

| F1 LIVING AREA       | 0 FT | F1 BEDROOMS          | 0 | F1 BATHROOMS         | 0 |
|----------------------|------|----------------------|---|----------------------|---|
| Main                 | FT   | Main                 |   | Main                 |   |
| Future               | FT   | Future               |   | Future               |   |
| 2 <sup>nd</sup> Unit | FT   | 2 <sup>nd</sup> Unit |   | 2 <sup>nd</sup> Unit |   |



# ALEXANDER - MOUNTAIN VERSION - FRONT ELEVATION 449.124.v36 GR





# ALEXANDER - MOUNTAIN VERSION - RIGHT ELEVATION 449.124.v36 GR





# ALEXANDER - MOUNTAIN VERSION - REAR ELEVATION 449.124.v36 GR





### **ALEXANDER - MOUNTAIN VERSION -LEFT ELEVATION** 449.124.v36 GR





### ALEXANDER - MOUNTAIN VERSION -REAR RENDER 449.124.v36 GR