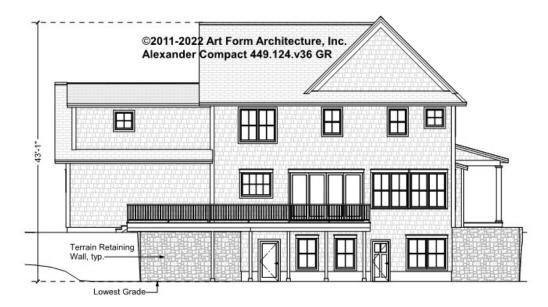

labeled "optional" in this document or not.



#### **CLG HT SHOWN** 9'-1" - 9'-11" **CLG HT POSSIBLE** 7'-8"

\* Major Change Fee, see website plan page for cost

| F1 LIVING AREA       | 0 FT | F1 BEDROOMS          | 0 | F1 BATHROOMS         | 0 |
|----------------------|------|----------------------|---|----------------------|---|
| Main                 | FT   | Main                 |   | Main                 |   |
| Future               | FT   | Future               |   | Future               |   |
| 2 <sup>nd</sup> Unit | FT   | 2 <sup>nd</sup> Unit |   | 2 <sup>nd</sup> Unit |   |



# ALEXANDER - MOUNTAIN VERSION - FRONT ELEVATION 449.124.v36 GR





# ALEXANDER - MOUNTAIN VERSION - RIGHT ELEVATION 449.124.v36 GR





# ALEXANDER - MOUNTAIN VERSION - REAR ELEVATION 449.124.v36 GR





### **ALEXANDER - MOUNTAIN VERSION -LEFT ELEVATION** 449.124.v36 GR





### ALEXANDER - MOUNTAIN VERSION -REAR RENDER 449.124.v36 GR