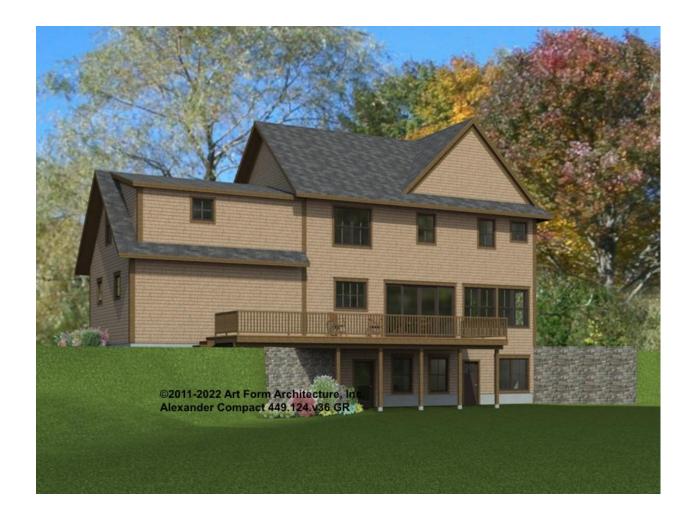

bsite plan page for cost

| F1 LIVING AREA       | 0 FT | F1 BEDROOMS          | 0 | F1 BATHROOMS         | 0 |
|----------------------|------|----------------------|---|----------------------|---|
| Main                 | FT   | Main                 |   | Main                 |   |
| Future               | FT   | Future               |   | Future               |   |
| 2 <sup>nd</sup> Unit | FT   | 2 <sup>nd</sup> Unit |   | 2 <sup>nd</sup> Unit |   |



# ALEXANDER - MOUNTAIN VERSION - FRONT ELEVATION 449.124.v36 GR





# ALEXANDER - MOUNTAIN VERSION - RIGHT ELEVATION 449.124.v36 GR





# ALEXANDER - MOUNTAIN VERSION - REAR ELEVATION 449.124.v36 GR





### **ALEXANDER - MOUNTAIN VERSION -LEFT ELEVATION** 449.124.v36 GR





### ALEXANDER - MOUNTAIN VERSION -REAR RENDER 449.124.v36 GR