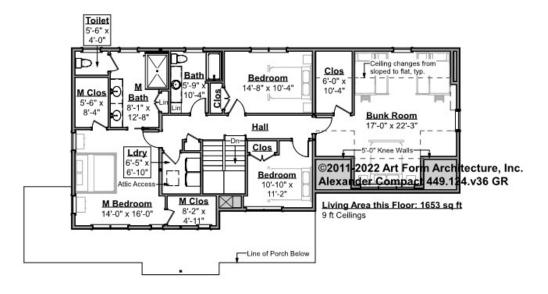

# ALEXANDER - MOUNTAIN VERSION - 2<sup>ND</sup> FLOOR 449.124.v36 GR

Some features shown are optional. Your Purchase & Sale Agreement governs, whether items are labeled "optional" in this document or not.

#### CLG HT SHOWN 9'-0" CLG HT POSSIBLE 8'-0"

\* Major Change Fee, see website plan page for cost

| F1 LIVING AREA       | 1653 <sup>FT</sup> | F1 BEDROOMS          | 4    | F1 BATHROOMS         | 2    |
|----------------------|--------------------|----------------------|------|----------------------|------|
| Main                 | 1653.00 FT         | Main                 | 4.00 | Main                 | 2.00 |
| Future               | FT                 | Future               |      | Future               |      |
| 2 <sup>nd</sup> Unit | FT                 | 2 <sup>nd</sup> Unit |      | 2 <sup>nd</sup> Unit |      |