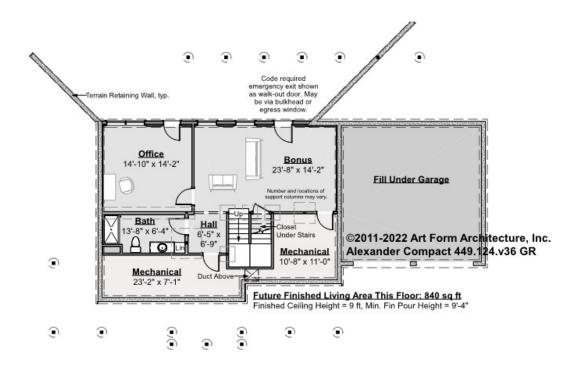

### ALEXANDER - MOUNTAIN VERSION -BASEMENT 449.124.v36 GR

Some features shown are optional. Your Purchase & Sale Agreement governs, whether items are labeled "optional" in this document or not.

#### **CLG HT SHOWN** 9'-1" - 9'-11" **CLG HT POSSIBLE** 7'-8"

\* Major Change Fee, see website plan page for cost

| F1 LIVING AREA       | 0 FT | F1 BEDROOMS          | 0 | F1 BATHROOMS         | 0 |
|----------------------|------|----------------------|---|----------------------|---|
| Main                 | FT   | Main                 |   | Main                 |   |
| Future               | FT   | Future               |   | Future               |   |
| 2 <sup>nd</sup> Unit | FT   | 2 <sup>nd</sup> Unit |   | 2 <sup>nd</sup> Unit |   |