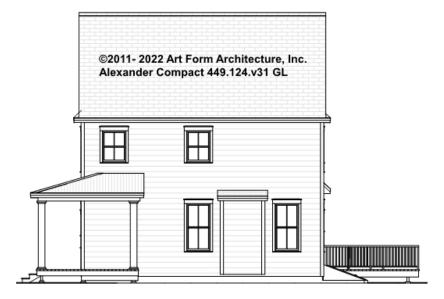

49.124.v31 GL

Some features shown are optional. Your Purchase & Sale Agreement governs, whether items are labeled "optional" in this document or not.



CLG HT SHOWN 7'-8" CLG HT POSSIBLE 9'-0"

\* Major Change Fee, see website plan page for cost

| F1 LIVING AREA       | 0 FT | F1 BEDROOMS          | 0 | F1 BATHROOMS         | 0 |
|----------------------|------|----------------------|---|----------------------|---|
| Main                 | FT   | Main                 |   | Main                 |   |
| Future               | FT   | Future               |   | Future               |   |
| 2 <sup>nd</sup> Unit | FT   | 2 <sup>nd</sup> Unit |   | 2 <sup>nd</sup> Unit |   |



### ALEXANDER COMPACT - FRONT ELEVATION 449.124.v31 GL





# ALEXANDER COMPACT - RIGHT ELEVATION 449.124.v31 GL

\_





# ALEXANDER COMPACT - REAR ELEVATION 449.124.v31 GL





### ALEXANDER COMPACT - LEFT ELEVATION 449.124.v31 GL

\_