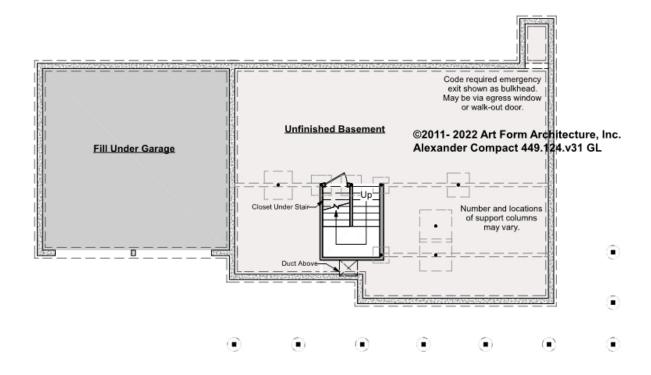

### ALEXANDER COMPACT - BASEMENT 449.124.v31 GL

Some features shown are optional. Your Purchase & Sale Agreement governs, whether items are labeled "optional" in this document or not.

CLG HT SHOWN 7'-8" CLG HT POSSIBLE 9'-0"

\* Major Change Fee, see website plan page for cost

| F1 LIVING AREA       | 0 FT | F1 BEDROOMS          | 0 | F1 BATHROOMS         | 0 |
|----------------------|------|----------------------|---|----------------------|---|
| Main                 | FT   | Main                 |   | Main                 |   |
| Future               | FT   | Future               |   | Future               |   |
| 2 <sup>nd</sup> Unit | FT   | 2 <sup>nd</sup> Unit |   | 2 <sup>nd</sup> Unit |   |