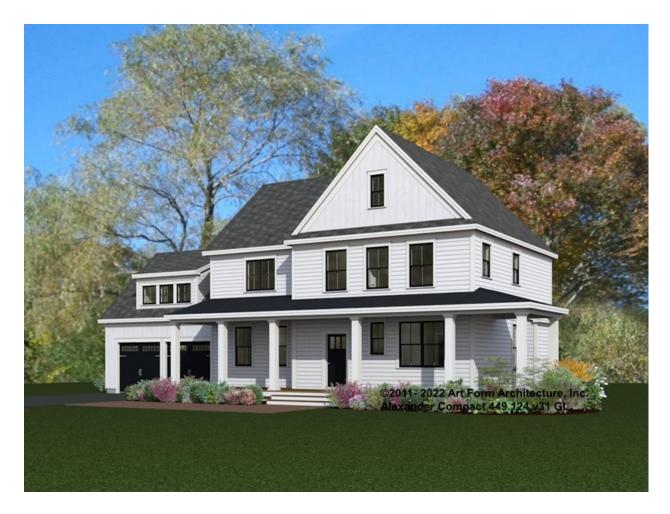

## ALEXANDER COMPACT 449.124.v31 GL

In addition to our Terms and Conditions (the "Terms"), please be aware of the following:

Art Form Architecture, LLC ("Artform") requires that our Drawings be built substantially as designed. Artform will not be obligated by or liable for use of this design with markups as part of any builder agreement. While we attempt to accommodate where possible and reasonable, and where the changes do not denigrate our design, any and all changes to Drawings must be approved in writing by Artform. It is recommended that you have your Drawing updated by Artform prior to attaching any Drawing to any builder agreement. Artform shall not be responsible for the misuse of or unauthorized alterations to any of its Drawings.



Width 72.50 <sup>FT</sup> Depth 35.67 <sup>FT</sup> Height 33.75 <sup>FT</sup>

| LIVING AREA          | 2711 <sup>FT</sup> | BEDROOMS             | 5 | BATHROOMS            | 2.5 |
|----------------------|--------------------|----------------------|---|----------------------|-----|
| Main                 | 2711 <sup>FT</sup> | Main                 | 4 | Main                 | 2.5 |
| Future               | 0 FT               | Future               | 1 | Future               | 0   |
| 2 <sup>nd</sup> Unit | 0 FT               | 2 <sup>nd</sup> Unit | 0 | 2 <sup>nd</sup> Unit | 0   |

#### ALEXANDER COMPACT - 1<sup>ST</sup> FLOOR 449.124.v31 GL

Some features shown are optional. Your Purchase & Sale Agreement governs, whether items are labeled "optional" in this document or not.



CLG HT