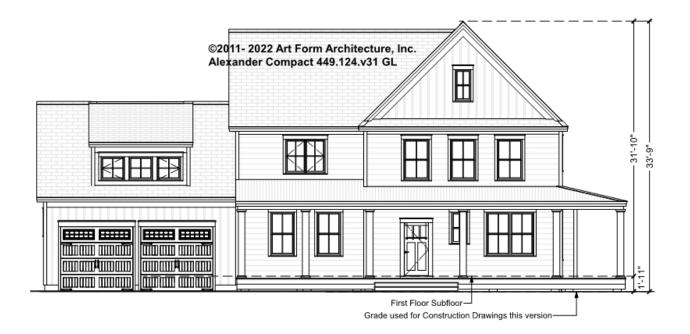

sup>nd</sup> Unit |      |

### ALEXANDER COMPACT - BASEMENT 449.124.v31 GL

Some features shown are optional. Your Purchase & Sale Agreement governs, whether items are labeled "optional" in this document or not.



CLG HT SHOWN 7'-8" CLG HT POSSIBLE 9'-0"

\* Major Change Fee, see website plan page for cost

| F1 LIVING AREA       | 0 FT | F1 BEDROOMS          | 0 | F1 BATHROOMS         | 0 |
|----------------------|------|----------------------|---|----------------------|---|
| Main                 | FT   | Main                 |   | Main                 |   |
| Future               | FT   | Future               |   | Future               |   |
| 2 <sup>nd</sup> Unit | FT   | 2 <sup>nd</sup> Unit |   | 2 <sup>nd</sup> Unit |   |



### ALEXANDER COMPACT - FRONT ELEVATION 449.124.v31 GL





# ALEXANDER COMPACT - RIGHT ELEVATION 449.124.v31 GL

\_





# ALEXANDER COMPACT - REAR ELEVATION 449.124.v31 GL





### ALEXANDER COMPACT - LEFT ELEVATION 449.124.v31 GL

\_