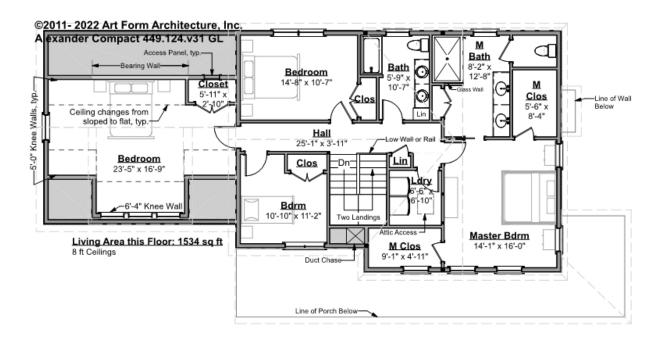

## ALEXANDER COMPACT - 2<sup>ND</sup> FLOOR 449.124.v31 GL

Some features shown are optional. Your Purchase & Sale Agreement governs, whether items are labeled "optional" in this document or not.

#### CLG HT SHOWN 8'-0" CLG HT POSSIBLE 9'-0"

\* Major Change Fee, see website plan page for cost

| F1 LIVING AREA       | 1534 <sup>FT</sup>    | F1 BEDROOMS          | 4    | F1 BATHROOMS         | 2    |
|----------------------|-----------------------|----------------------|------|----------------------|------|
| Main                 | 1534.00 <sup>FT</sup> | Main                 | 4.00 | Main                 | 2.00 |
| Future               | FT                    | Future               |      | Future               |      |
| 2 <sup>nd</sup> Unit | FT                    | 2 <sup>nd</sup> Unit |      | 2 <sup>nd</sup> Unit |      |