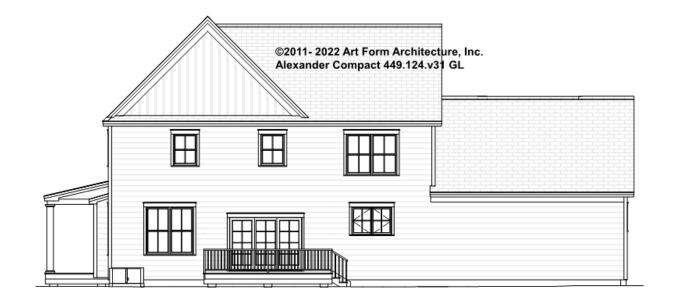

chase & Sale Agreement governs, whether items are labeled "optional" in this document or not.



CLG HT SHOWN 7'-8" CLG HT POSSIBLE 9'-0"

\* Major Change Fee, see website plan page for cost

| F1 LIVING AREA       | 0 FT | F1 BEDROOMS          | 0 | F1 BATHROOMS         | 0 |
|----------------------|------|----------------------|---|----------------------|---|
| Main                 | FT   | Main                 |   | Main                 |   |
| Future               | FT   | Future               |   | Future               |   |
| 2 <sup>nd</sup> Unit | FT   | 2 <sup>nd</sup> Unit |   | 2 <sup>nd</sup> Unit |   |



### ALEXANDER COMPACT - FRONT ELEVATION 449.124.v31 GL





# ALEXANDER COMPACT - RIGHT ELEVATION 449.124.v31 GL

\_





# ALEXANDER COMPACT - REAR ELEVATION 449.124.v31 GL





### ALEXANDER COMPACT - LEFT ELEVATION 449.124.v31 GL

\_