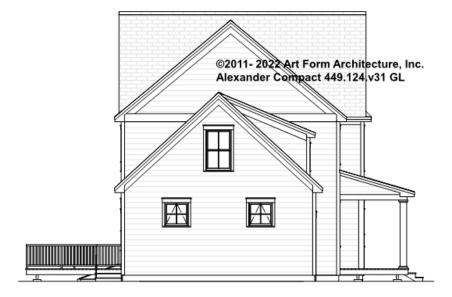

onal" in this document or not.



CLG HT SHOWN 7'-8" CLG HT POSSIBLE 9'-0"

\* Major Change Fee, see website plan page for cost

| F1 LIVING AREA       | 0 FT | F1 BEDROOMS          | 0 | F1 BATHROOMS         | 0 |
|----------------------|------|----------------------|---|----------------------|---|
| Main                 | FT   | Main                 |   | Main                 |   |
| Future               | FT   | Future               |   | Future               |   |
| 2 <sup>nd</sup> Unit | FT   | 2 <sup>nd</sup> Unit |   | 2 <sup>nd</sup> Unit |   |



### ALEXANDER COMPACT - FRONT ELEVATION 449.124.v31 GL





# ALEXANDER COMPACT - RIGHT ELEVATION 449.124.v31 GL

\_





# ALEXANDER COMPACT - REAR ELEVATION 449.124.v31 GL





### ALEXANDER COMPACT - LEFT ELEVATION 449.124.v31 GL

\_