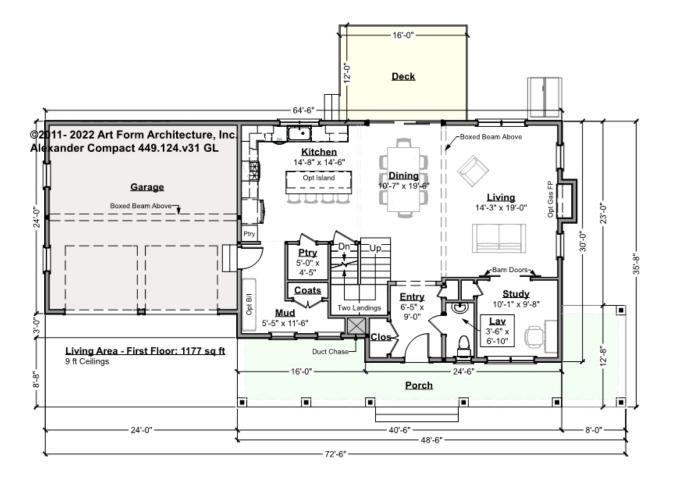

#### ALEXANDER COMPACT - 1<sup>ST</sup> FLOOR 449.124.v31 GL

Some features shown are optional. Your Purchase & Sale Agreement governs, whether items are labeled "optional" in this document or not.

CLG HT SHOWN 9'-0" CLG HT POSSIBLE 8'-0"

\* Major Change Fee, see website plan page for cost

| F1 LIVING AREA       | 1177 <sup>FT</sup> | F1 BEDROOMS          | 1    | F1 BATHROOMS         | 0.5  |
|----------------------|--------------------|----------------------|------|----------------------|------|
| Main                 | 1177.00 FT         | Main                 |      | Main                 | 0.50 |
| Future               | FT                 | Future               | 1.00 | Future               |      |
| 2 <sup>nd</sup> Unit | FT                 | 2 <sup>nd</sup> Unit |      | 2 <sup>nd</sup> Unit |      |