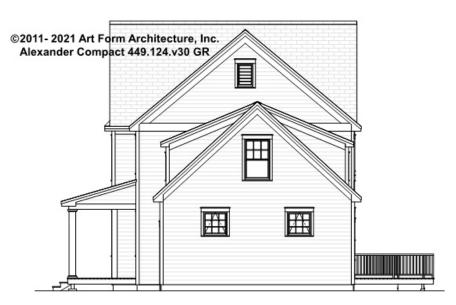

# ALEXANDER COMPACT - RIGHT ELEVATION 449.124.v30 GR

\_\_\_\_

Some features shown are optional. Your Purchase & Sale Agreement governs, whether items are labeled "optional" in this document or not.

### © 2011 Art Form Architecture, LLC. ALL RIGHTS RESERVED.