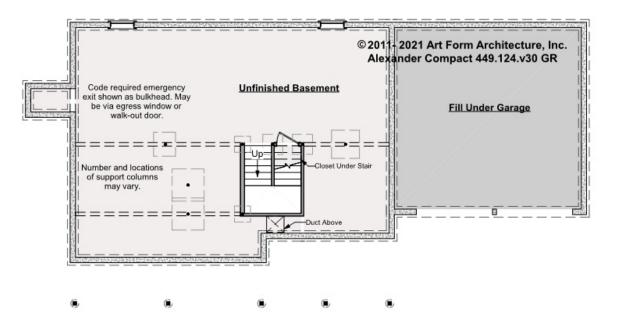

## ALEXANDER COMPACT - BASEMENT 449.124.v30 GR

—

Some features shown are optional. Your Purchase & Sale Agreement governs, whether items are labeled "optional" in this document or not.

CLG HT SHOWN 7'-8" CLG HT POSSIBLE 9'-0"

\* Major Change Fee, see website plan page for cost

| F1 LIVING AREA       | 0 <sup>FT</sup>    | F1 BEDROOMS          | 0    | F1 BATHROOMS         | 0    |
|----------------------|--------------------|----------------------|------|----------------------|------|
| Main                 | 0.00 <sup>FT</sup> | Main                 | 0.00 | Main                 | 0.00 |
| Future               | 0.00 <sup>FT</sup> | Future               | 0.00 | Future               | 0.00 |
| 2 <sup>nd</sup> Unit | 0.00 <sup>ft</sup> | 2 <sup>nd</sup> Unit | 0.00 | 2 <sup>nd</sup> Unit | 0.00 |