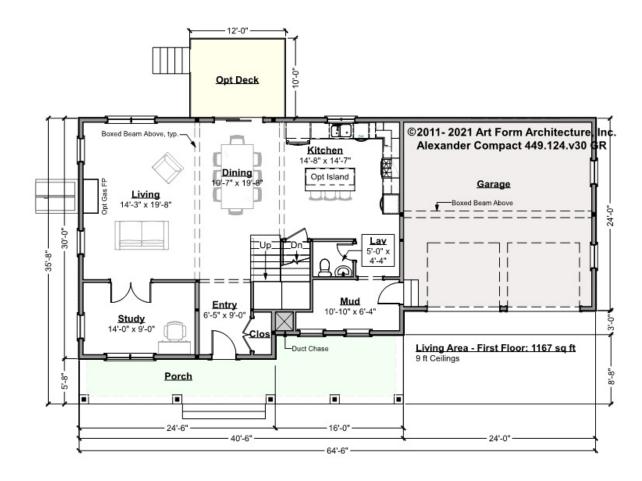

# ALEXANDER COMPACT - 1<sup>ST</sup> FLOOR 449.124.v30 GR

Some features shown are optional. Your Purchase & Sale Agreement governs, whether items are labeled "optional" in this document or not.

### CLG HT SHOWN 9'-0" CLG HT POSSIBLE 8'-0"

\* Major Change Fee, see website plan page for cost

| F1 LIVING AREA       | 1167 <sup>FT</sup> | F1 BEDROOMS          | 1    | F1 BATHROOMS         | 0.5  |
|----------------------|--------------------|----------------------|------|----------------------|------|
| Main                 | 1167.00 FT         | Main                 | 0.00 | Main                 | 0.50 |
| Future               | 0.00 <sup>FT</sup> | Future               | 1.00 | Future               | 0.00 |
| 2 <sup>nd</sup> Unit | 0.00 <sup>ft</sup> | 2 <sup>nd</sup> Unit | 0.00 | 2 <sup>nd</sup> Unit | 0.00 |