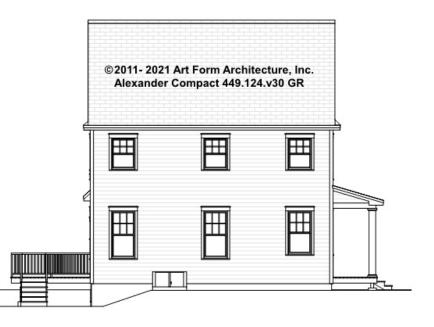

# ALEXANDER COMPACT - LEFT ELEVATION 449.124.v30 GR

\_

Some features shown are optional. Your Purchase & Sale Agreement governs, whether items are labeled "optional" in this document or not.