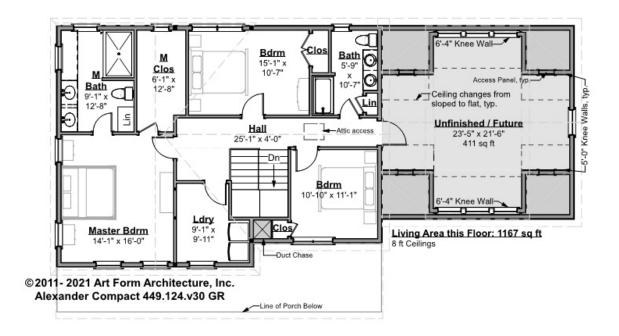

# ALEXANDER COMPACT - 2<sup>ND</sup> FLOOR 449.124.v30 GR

—

Some features shown are optional. Your Purchase & Sale Agreement governs, whether items are labeled "optional" in this document or not.

### CLG HT SHOWN 8'-0" CLG HT POSSIBLE 9'-0"

\* Major Change Fee, see website plan page for cost

| F1 LIVING AREA       | 1578 <sup>FT</sup> | F1 BEDROOMS          | 4    | F1 BATHROOMS         | 2    |
|----------------------|--------------------|----------------------|------|----------------------|------|
| Main                 | 1167.00 FT         | Main                 | 3.00 | Main                 | 2.00 |
| Future               | 411.00 FT          | Future               | 1.00 | Future               | 0.00 |
| 2 <sup>nd</sup> Unit | 0.00 <sup>ft</sup> | 2 <sup>nd</sup> Unit | 0.00 | 2 <sup>nd</sup> Unit | 0.00 |