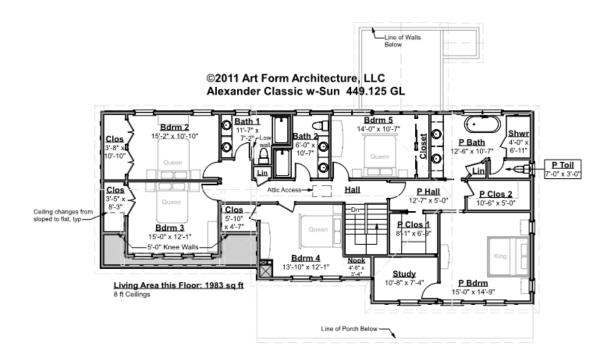

# ALEXANDER CLASSIC WITH SUN - 2<sup>ND</sup> FLOOR 449.125 GL

\_\_\_

Some features shown are optional. Your Purchase & Sale Agreement governs, whether items are labeled "optional" in this document or not.

CLG HT SHOWN 8'-0" CLG HT POSSIBLE 9'-0"

\* Major Change Fee, see website plan page for cost

| F1 LIVING AREA       | 1983 <sup>FT</sup> | F1 BEDROOMS          | 5    | F1 BATHROOMS         | 3    |
|----------------------|--------------------|----------------------|------|----------------------|------|
| Main                 | 1983.00 FT         | Main                 | 5.00 | Main                 | 3.00 |
| Future               | FT                 | Future               |      | Future               |      |
| 2 <sup>nd</sup> Unit | FT                 | 2 <sup>nd</sup> Unit |      | 2 <sup>nd</sup> Unit |      |

#### © 2011 Art Form Architecture, LLC. ALL RIGHTS RESERVED.