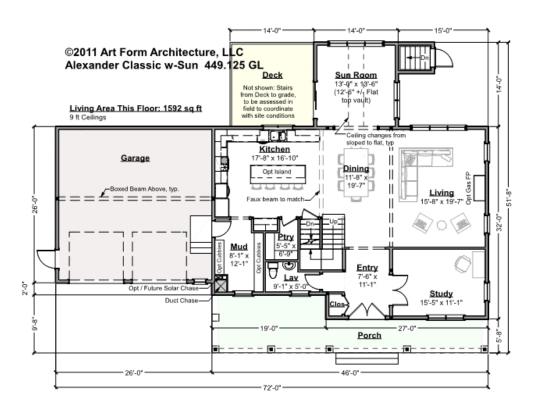

# ALEXANDER CLASSIC WITH SUN - 1<sup>ST</sup> FLOOR 449.125 GL

\_\_\_\_

Some features shown are optional. Your Purchase & Sale Agreement governs, whether items are labeled "optional" in this document or not.

CLG HT SHOWN 9'-0" CLG HT POSSIBLE 8'-0"

\* Major Change Fee, see website plan page for cost

| F1 LIVING AREA       | 1592 <sup>FT</sup>    | F1 BEDROOMS          | 1    | F1 BATHROOMS         | 0.5  |
|----------------------|-----------------------|----------------------|------|----------------------|------|
| Main                 | 1592.00 <sup>FT</sup> | Main                 |      | Main                 | 0.50 |
| Future               | FT                    | Future               | 1.00 | Future               |      |
| 2 <sup>nd</sup> Unit | FT                    | 2 <sup>nd</sup> Unit |      | 2 <sup>nd</sup> Unit |      |

### © 2011 Art Form Architecture, LLC. ALL RIGHTS RESERVED.