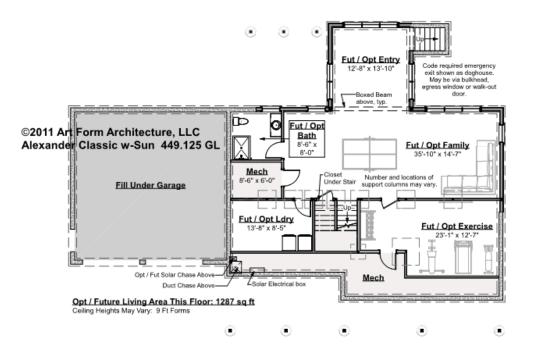

# ALEXANDER CLASSIC WITH SUN -BASEMENT 449.125 GL

Note: Future Finished basement is NOT included in main Living Area, but IS shown on CDs.

Some features shown are optional. Your Purchase & Sale Agreement governs, whether items are labeled "optional" in this document or not.

CLG HT SHOWN 8'-1" - 8'-11" CLG HT POSSIBLE 7'-8"

\* Major Change Fee, see website plan page for cost

| F1 LIVING AREA       | 0 <sup>FT</sup> | F1 BEDROOMS          | 0 | F1 BATHROOMS         | 1    |
|----------------------|-----------------|----------------------|---|----------------------|------|
| Main                 | FT              | Main                 |   | Main                 |      |
| Future               | FT              | Future               |   | Future               | 1.00 |
| 2 <sup>nd</sup> Unit | FT              | 2 <sup>nd</sup> Unit |   | 2 <sup>nd</sup> Unit |      |

#### © 2011 Art Form Architecture, LLC. ALL RIGHTS RESERVED.