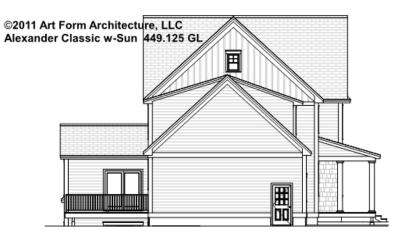

### ALEXANDER CLASSIC WITH SUN -LEFT ELEVATION 449.125 GL

\_

Some features shown are optional. Your Purchase & Sale Agreement governs, whether items are labeled "optional" in this document or not.

You may not build this Design without purchasing a License to Build (as defined in our Terms). Unauthorized changes are not permitted and violate copyright laws, which provide substantial penalties for infringement.