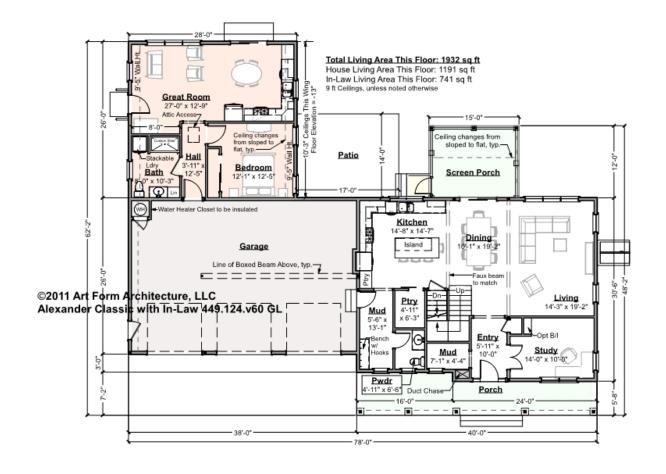

## ALEXANDER CLASSIC WITH IN-LAW - 1<sup>ST</sup> FLOOR 449.124.v60 GL

Some features shown are optional. Your Purchase & Sale Agreement governs, whether items are labeled "optional" in this document or not.

#### CLG HT SHOWN 9'-0" CLG HT POSSIBLE 8'-0"

\* Major Change Fee, see website plan page for cost

| F1 LIVING AREA       | 1932 <sup>FT</sup>   | F1 BEDROOMS          | 2    | F1 BATHROOMS         | 1.5  |
|----------------------|----------------------|----------------------|------|----------------------|------|
| Main                 | 1191.00 FT           | Main                 |      | Main                 | 0.50 |
| Future               | FT                   | Future               | 1.00 | Future               |      |
| 2 <sup>nd</sup> Unit | 741.00 <sup>FT</sup> | 2 <sup>nd</sup> Unit | 1.00 | 2 <sup>nd</sup> Unit | 1.00 |

Some features shown are optional. Your Purchase & Sale Agreement governs, whether items are labeled "optional" in this document or not.