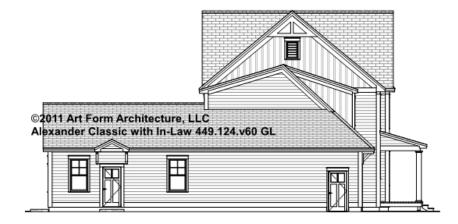

### CLG HT SHOWN 7'-8" CLG HT POSSIBLE 10' & Up

\* Major Change Fee, see website plan page for cost

| F1 LIVING AREA       | 0 FT | F1 BEDROOMS          | 0 | <b>F1 BATHROOMS</b> 0 |
|----------------------|------|----------------------|---|-----------------------|
| Main                 | FT   | Main                 |   | Main                  |
| Future               | FT   | Future               |   | Future                |
| 2 <sup>nd</sup> Unit | FT   | 2 <sup>nd</sup> Unit |   | 2 <sup>nd</sup> Unit  |



## ALEXANDER CLASSIC WITH IN-LAW - FRONT ELEVATION 449.124.v60 GL





# ALEXANDER CLASSIC WITH IN-LAW - RIGHT ELEVATION 449.124.v60 GL





#### ALEXANDER CLASSIC WITH IN-LAW -REAR ELEVATION 449.124.v60 GL





### ALEXANDER CLASSIC WITH IN-LAW - LEFT ELEVATION

449.124.v60 GL





#### ALEXANDER CLASSIC WITH IN-LAW -REAR RENDER 449.124.v60 GL