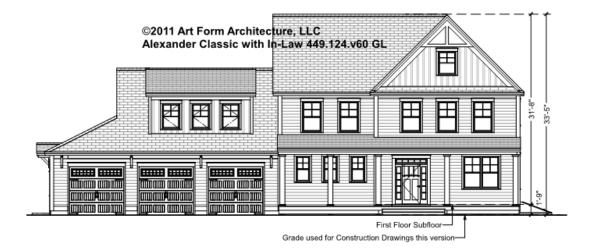

|      |



## ALEXANDER CLASSIC WITH IN-LAW - BASEMENT 449.124.v60 GL

Some features shown are optional. Your Purchase & Sale Agreement governs, whether items are labeled "optional" in this document or not.



#### CLG HT SHOWN 7'-8" CLG HT POSSIBLE 10' & Up

\* Major Change Fee, see website plan page for cost

| F1 LIVING AREA       | 0 FT | F1 BEDROOMS          | 0 | <b>F1 BATHROOMS</b> 0 |
|----------------------|------|----------------------|---|-----------------------|
| Main                 | FT   | Main                 |   | Main                  |
| Future               | FT   | Future               |   | Future                |
| 2 <sup>nd</sup> Unit | FT   | 2 <sup>nd</sup> Unit |   | 2 <sup>nd</sup> Unit  |



## ALEXANDER CLASSIC WITH IN-LAW - FRONT ELEVATION 449.124.v60 GL





# ALEXANDER CLASSIC WITH IN-LAW - RIGHT ELEVATION 449.124.v60 GL





#### ALEXANDER CLASSIC WITH IN-LAW -REAR ELEVATION 449.124.v60 GL





### ALEXANDER CLASSIC WITH IN-LAW - LEFT ELEVATION

449.124.v60 GL





#### ALEXANDER CLASSIC WITH IN-LAW -REAR RENDER 449.124.v60 GL