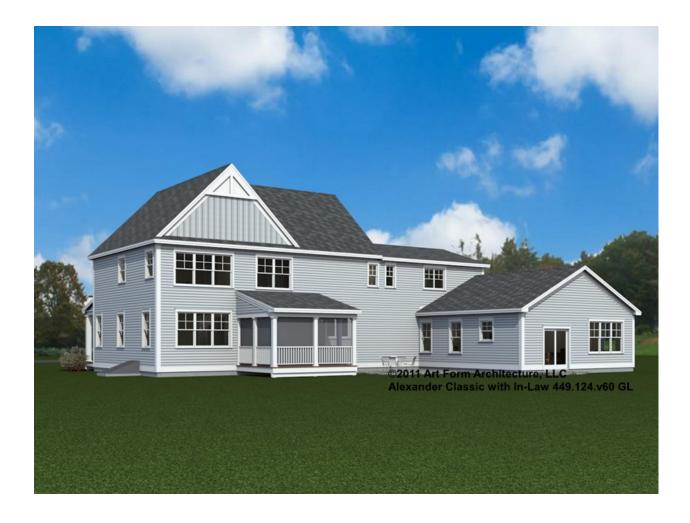

, see website plan page for cost

| F1 LIVING AREA       | 0 FT | F1 BEDROOMS          | 0 | <b>F1 BATHROOMS</b> 0 |
|----------------------|------|----------------------|---|-----------------------|
| Main                 | FT   | Main                 |   | Main                  |
| Future               | FT   | Future               |   | Future                |
| 2 <sup>nd</sup> Unit | FT   | 2 <sup>nd</sup> Unit |   | 2 <sup>nd</sup> Unit  |



## ALEXANDER CLASSIC WITH IN-LAW - FRONT ELEVATION 449.124.v60 GL





# ALEXANDER CLASSIC WITH IN-LAW - RIGHT ELEVATION 449.124.v60 GL





#### ALEXANDER CLASSIC WITH IN-LAW -REAR ELEVATION 449.124.v60 GL





### ALEXANDER CLASSIC WITH IN-LAW - LEFT ELEVATION

449.124.v60 GL





#### ALEXANDER CLASSIC WITH IN-LAW -REAR RENDER 449.124.v60 GL