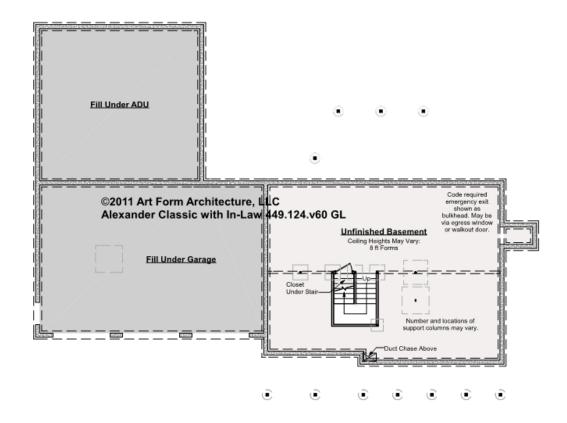

## ALEXANDER CLASSIC WITH IN-LAW - BASEMENT 449.124.v60 GL

Some features shown are optional. Your Purchase & Sale Agreement governs, whether items are labeled "optional" in this document or not.

#### CLG HT SHOWN 7'-8" CLG HT POSSIBLE 10' & Up

\* Major Change Fee, see website plan page for cost

| F1 LIVING AREA       | 0 FT | F1 BEDROOMS          | 0 | <b>F1 BATHROOMS</b> 0 |
|----------------------|------|----------------------|---|-----------------------|
| Main                 | FT   | Main                 |   | Main                  |
| Future               | FT   | Future               |   | Future                |
| 2 <sup>nd</sup> Unit | FT   | 2 <sup>nd</sup> Unit |   | 2 <sup>nd</sup> Unit  |