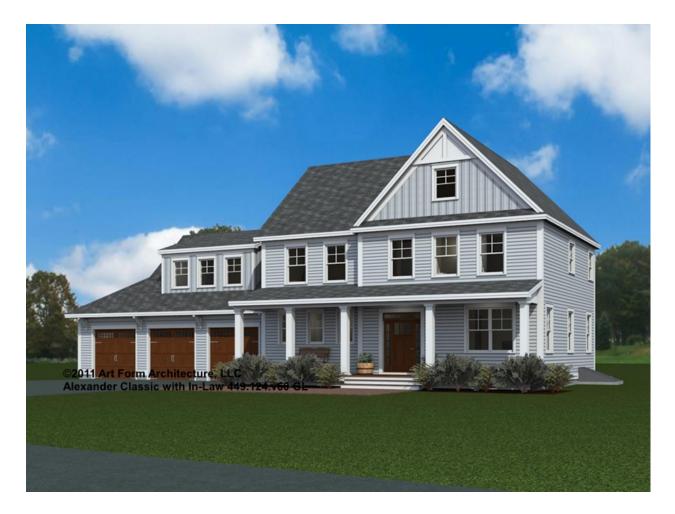

### ALEXANDER CLASSIC WITH IN-LAW 449.124.v60 GL

In addition to our Terms and Conditions (the "Terms"), please be aware of the following:

Art Form Architecture, LLC ("Artform") requires that our Drawings be built substantially as designed. Artform will not be obligated by or liable for use of this design with markups as part of any builder agreement. While we attempt to accommodate where possible and reasonable, and where the changes do not denigrate our design, any and all changes to Drawings must be approved in writing by Artform. It is recommended that you have your Drawing updated by Artform prior to attaching any Drawing to any builder agreement. Artform shall not be responsible for the misuse of or unauthorized alterations to any of its Drawings.



| <b>Width</b> 78.00 FT |
|-----------------------|
|-----------------------|

**Depth** 62.16 FT

Height 33.42 FT

| LIVING AREA          | 3728 FT           |
|----------------------|-------------------|
| Main                 | 2987 FT           |
| Future               | 0 FT              |
| 2 <sup>nd</sup> Unit | 741 <sup>FT</sup> |

| BEDROOMS             | 7 |
|----------------------|---|
| Main                 | 4 |
| Future               | 2 |
| 2 <sup>nd</sup> Unit | 1 |

| BATHROOMS            | 3.5 |
|----------------------|-----|
| Main                 | 2.5 |
| Future               | 0   |
| 2 <sup>nd</sup> Unit | 1   |



## ALEXANDER CLASSIC WITH IN-LAW - 1<sup>ST</sup> FLOOR 449.124.v60 GL

Some features shown are optional. Your Purchase & Sale Agreement governs, whethe