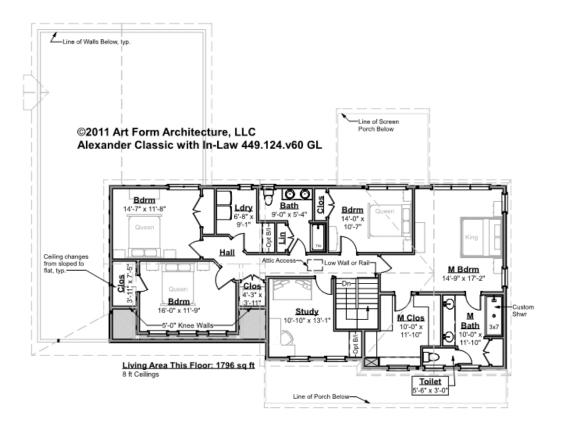

### ALEXANDER CLASSIC WITH IN-LAW - 2<sup>ND</sup> FLOOR

449.124.v60 GL

Art Form feels most buyers of this plan would use the Study space as a Bedroom. If you intend to use this space as a Bedroom, we can add in the Closet for you at no additional charge.

#### CLG HT SHOWN 8'-0" CLG HT POSSIBLE 9'-0"

\* Major Change Fee, see website plan page for cost

| F1 LIVING AREA       | 1796 <sup>FT</sup> | F1 BEDROOMS          | 5    | F1 BATHROOMS         | 2    |
|----------------------|--------------------|----------------------|------|----------------------|------|
| Main                 | 1796.00 FT         | Main                 | 4.00 | Main                 | 2.00 |
| Future               | FT                 | Future               | 1.00 | Future               |      |
| 2 <sup>nd</sup> Unit | FT                 | 2 <sup>nd</sup> Unit |      | 2 <sup>nd</sup> Unit |      |