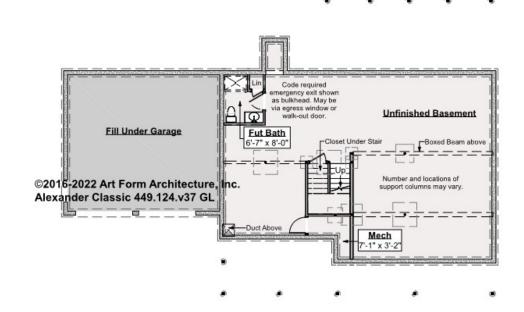

## ALEXANDER CLASSIC - BASEMENT 449.124.v37 GL

Some features shown are optional. Your Purchase & Sale Agreement governs, whether items are labeled "optional" in this document or not.

CLG HT SHOWN 7'-8" CLG HT POSSIBLE 9'-0"

\* Major Change Fee, see website plan page for cost

| F1 LIVING AREA       | 0 <sup>FT</sup> | F1 BEDROOMS          | 0 | F1 BATHROOMS         | 1    |
|----------------------|-----------------|----------------------|---|----------------------|------|
| Main                 | FT              | Main                 |   | Main                 |      |
| Future               | FT              | Future               |   | Future               | 1.00 |
| 2 <sup>nd</sup> Unit | FT              | 2 <sup>nd</sup> Unit |   | 2 <sup>nd</sup> Unit |      |