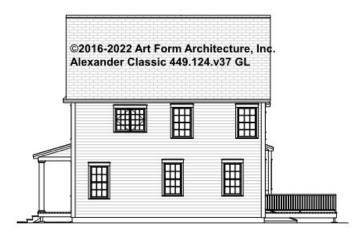

# ALEXANDER CLASSIC - LEFT ELEVATION 449.124.v37 GL

\_

Some features shown are optional. Your Purchase & Sale Agreement governs, whether items are labeled "optional" in this document or not.

You may not build this Design without purchasing a License to Build (as defined in our Terms). Unauthorized changes are not permitted and violate copyright laws, which provide substantial penalties for infringement.