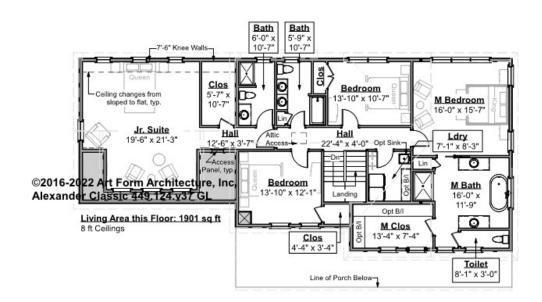

# ALEXANDER CLASSIC - 2<sup>ND</sup> FLOOR 449.124.v37 GL

Some features shown are optional. Your Purchase & Sale Agreement governs, whether items are labeled "optional" in this document or not.

#### CLG HT SHOWN 8'-0" CLG HT POSSIBLE 8'-0"

\* Major Change Fee, see website plan page for cost

| F1 LIVING AREA       | 1901 <sup>FT</sup> | F1 BEDROOMS          | 4    | F1 BATHROOMS         | 3    |
|----------------------|--------------------|----------------------|------|----------------------|------|
| Main                 | 1901.00 FT         | Main                 | 4.00 | Main                 | 3.00 |
| Future               | FT                 | Future               |      | Future               |      |
| 2 <sup>nd</sup> Unit | FT                 | 2 <sup>nd</sup> Unit |      | 2 <sup>nd</sup> Unit |      |