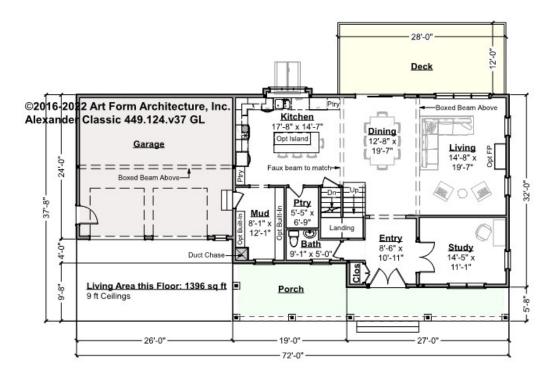

# ALEXANDER CLASSIC - 1<sup>ST</sup> FLOOR 449.124.v37 GL

—

Some features shown are optional. Your Purchase & Sale Agreement governs, whether items are labeled "optional" in this document or not.

CLG HT SHOWN 9'-0" CLG HT POSSIBLE 8'-0"

\* Major Change Fee, see website plan page for cost

| F1 LIVING AREA       | 1396 <sup>FT</sup> | F1 BEDROOMS          | 1    | F1 BATHROOMS         | 0.5  |
|----------------------|--------------------|----------------------|------|----------------------|------|
| Main                 | 1396.00 FT         | Main                 |      | Main                 | 0.50 |
| Future               | FT                 | Future               | 1.00 | Future               |      |
| 2 <sup>nd</sup> Unit | FT                 | 2 <sup>nd</sup> Unit |      | 2 <sup>nd</sup> Unit |      |