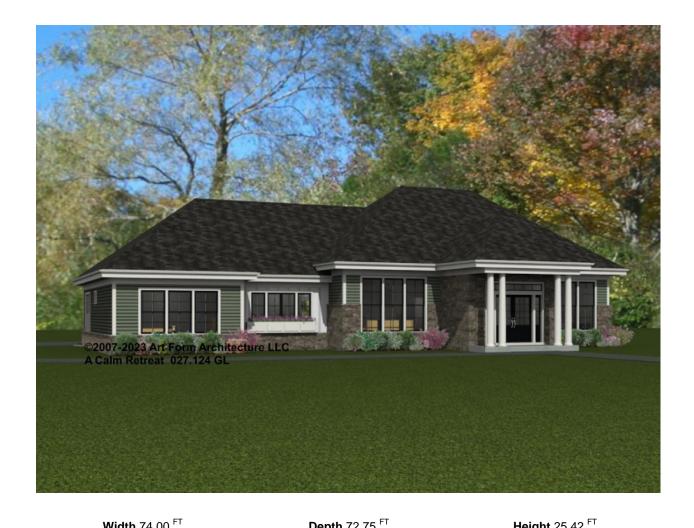

| <b>Widtn</b> 74.00   |                    | <b>Deptn</b> 72.75   |   | neignt 25.42         |   |
|----------------------|--------------------|----------------------|---|----------------------|---|
| LIVING AREA          | 2453 <sup>FT</sup> | BEDROOMS             | 4 | BATHROOMS            | 2 |
| Main                 | 2453 <sup>FT</sup> | Main                 | 3 | Main                 | 2 |
| Future               | 0 FT               | Future               | 1 | Future               | 0 |
| 2 <sup>nd</sup> Unit | 0 FT               | 2 <sup>nd</sup> Unit | 0 | 2 <sup>nd</sup> Unit | 0 |