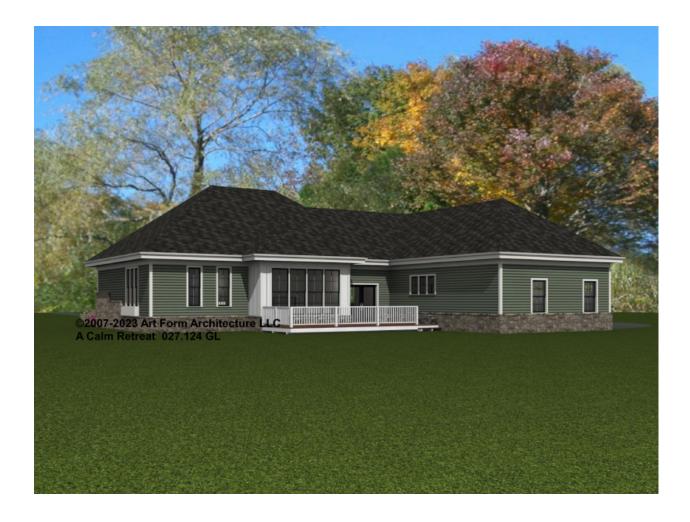

ge for cost

| F1 LIVING AREA       | 2453 <sup>FT</sup> | F1 BEDROOMS          | 4    | F1 BATHROOMS         | 2    |
|----------------------|--------------------|----------------------|------|----------------------|------|
| Main                 | 2453.00 FT         | Main                 | 3.00 | Main                 | 2.00 |
| Future               | FT                 | Future               | 1.00 | Future               |      |
| 2 <sup>nd</sup> Unit | FT                 | 2 <sup>nd</sup> Unit |      | 2 <sup>nd</sup> Unit |      |



#### A CALM RETREAT - FRONT ELEVATION 027.124 GL





## A CALM RETREAT - RIGHT ELEVATION 027.124 GL





## A CALM RETREAT - REAR ELEVATION 027.124 GL





### A CALM RETREAT - LEFT ELEVATION 027.124 GL





### A CALM RETREAT - REAR RENDER 027.124 GL