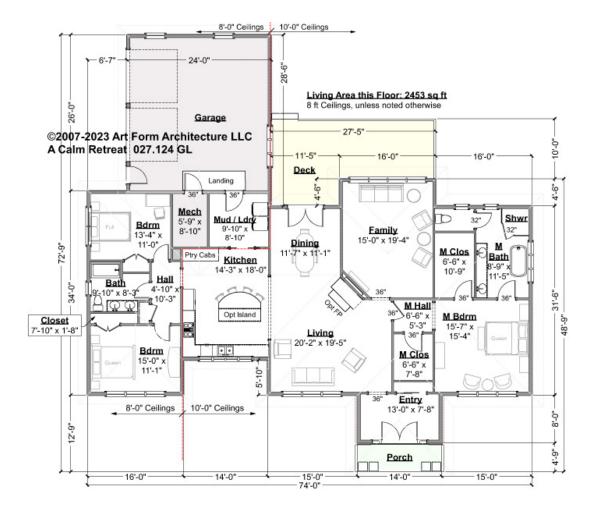

# A CALM RETREAT - 1<sup>ST</sup> FLOOR 027.124 GL

Some features shown are optional. Your Purchase & Sale Agreement governs, whether items are labeled "optional" in this document or not.

CLG HT SHOWN 8'-0" CLG HT POSSIBLE 10' & Up

\* Major Change Fee, see website plan page for cost

| F1 LIVING AREA       | 2453 <sup>FT</sup> | F1 BEDROOMS          | 4    | F1 BATHROOMS         | 2    |
|----------------------|--------------------|----------------------|------|----------------------|------|
| Main                 | 2453.00 FT         | Main                 | 3.00 | Main                 | 2.00 |
| Future               | FT                 | Future               | 1.00 | Future               |      |
| 2 <sup>nd</sup> Unit | FT                 | 2 <sup>nd</sup> Unit |      | 2 <sup>nd</sup> Unit |      |