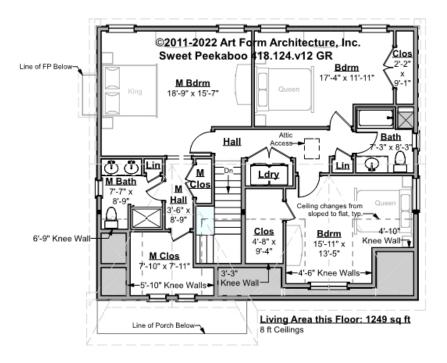

# SWEET PEEKABOO - 2<sup>ND</sup> FLOOR 418.124.v12 GR

Some features shown are optional. Your Purchase & Sale Agreement governs, whether items are labeled "optional" in this document or not.

#### CLG HT SHOWN 8'-0" CLG HT POSSIBLE 9'-0"

\* Major Change Fee, see website plan page for cost

| F1 LIVING AREA       | 1249 <sup>FT</sup> | F1 BEDROOMS          | 3    | F1 BATHROOMS         | 2    |
|----------------------|--------------------|----------------------|------|----------------------|------|
| Main                 | 1249.00 FT         | Main                 | 3.00 | Main                 | 2.00 |
| Future               | FT                 | Future               |      | Future               |      |
| 2 <sup>nd</sup> Unit | FT                 | 2 <sup>nd</sup> Unit |      | 2 <sup>nd</sup> Unit |      |