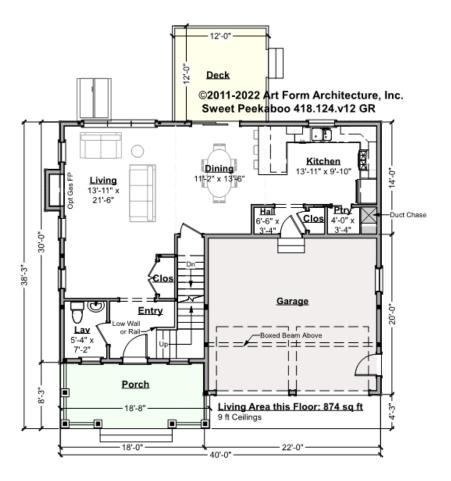

# SWEET PEEKABOO - 1<sup>ST</sup> FLOOR 418.124.v12 GR

Changing to a side-load garage will require both structural changes (to head off that beam end) and moving the door to the interior (or you'll be tripping on the steps)

\_

Some features shown are optional. Your Purchase & Sale Agreement governs, whether items are labeled "optional" in this document or not.

CLG HT SHOWN 9'-0" CLG HT POSSIBLE 8'-0"

\* Major Change Fee, see website plan page for cost

| F1 LIVING AREA       | 874 <sup>FT</sup> | F1 BEDROOMS          | 0    | F1 BATHROOMS         | 0.5  |
|----------------------|-------------------|----------------------|------|----------------------|------|
| Main                 | 874.00 FT         | Main                 | 0.00 | Main                 | 0.50 |
| Future               | FT                | Future               |      | Future               |      |
| 2 <sup>nd</sup> Unit | FT                | 2 <sup>nd</sup> Unit |      | 2 <sup>nd</sup> Unit |      |