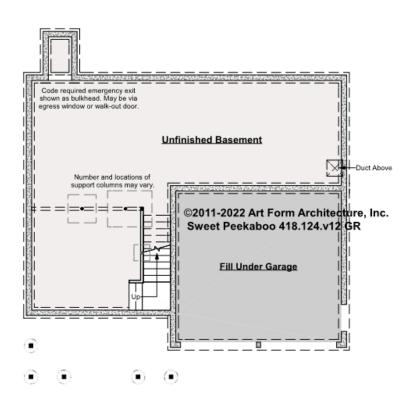

### SWEET PEEKABOO - BASEMENT 418.124.v12 GR

—

Some features shown are optional. Your Purchase & Sale Agreement governs, whether items are labeled "optional" in this document or not.

CLG HT SHOWN 7'-8" CLG HT POSSIBLE 9'-0"

\* Major Change Fee, see website plan page for cost

| F1 LIVING AREA       | 0 <sup>FT</sup> | F1 BEDROOMS          | 0 | F1 BATHROOMS         | 0 |
|----------------------|-----------------|----------------------|---|----------------------|---|
| Main                 | FT              | Main                 |   | Main                 |   |
| Future               | FT              | Future               |   | Future               |   |
| 2 <sup>nd</sup> Unit | FT              | 2 <sup>nd</sup> Unit |   | 2 <sup>nd</sup> Unit |   |