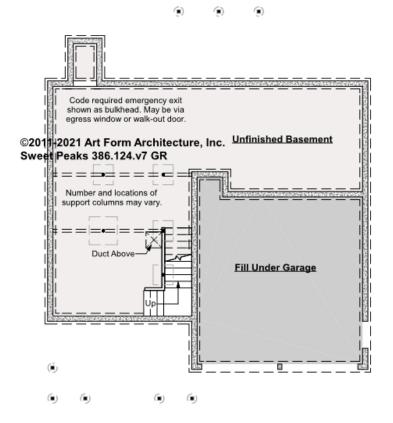

## SWEET PEAKS - BASEMENT 386.124.v7 KR

Some features shown are optional. Your Purchase & Sale Agreement governs, whether items are labeled "optional" in this document or not.

#### CLG HT SHOWN 7'-8" CLG HT POSSIBLE 9'-0"

\* Major Change Fee, see website plan page for cost

| F1 LIVING AREA       | 0 FT               | F1 BEDROOMS          | 0    | F1 BATHROOMS         | 0    |
|----------------------|--------------------|----------------------|------|----------------------|------|
| Main                 | 0.00 <sup>FT</sup> | Main                 | 0.00 | Main                 | 0.00 |
| Future               | 0.00 <sup>FT</sup> | Future               | 0.00 | Future               | 0.00 |
| 2 <sup>nd</sup> Unit | 0.00 <sup>FT</sup> | 2 <sup>nd</sup> Unit | 0.00 | 2 <sup>nd</sup> Unit | 0.00 |