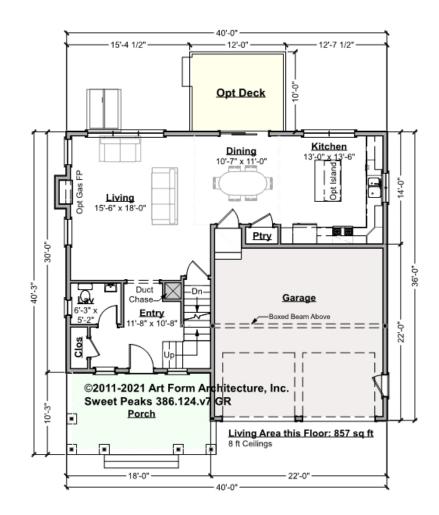

### SWEET PEAKS - 1<sup>ST</sup> FLOOR 386.124.v7 KR

Some features shown are optional. Your Purchase & Sale Agreement governs, whether items are labeled "optional" in this document or not.

CLG HT SHOWN 8'-0" CLG HT POSSIBLE 8'-0"

\* Major Change Fee, see website plan page for cost

| F1 LIVING AREA       | 857 <sup>FT</sup>    | F1 BEDROOMS          | 0    | F1 BATHROOMS         | 0.5  |
|----------------------|----------------------|----------------------|------|----------------------|------|
| Main                 | 857.00 <sup>FT</sup> | Main                 | 0.00 | Main                 | 0.50 |
| Future               | 0.00 FT              | Future               | 0.00 | Future               | 0.00 |
| 2 <sup>nd</sup> Unit | 0.00 FT              | 2 <sup>nd</sup> Unit | 0.00 | 2 <sup>nd</sup> Unit | 0.00 |