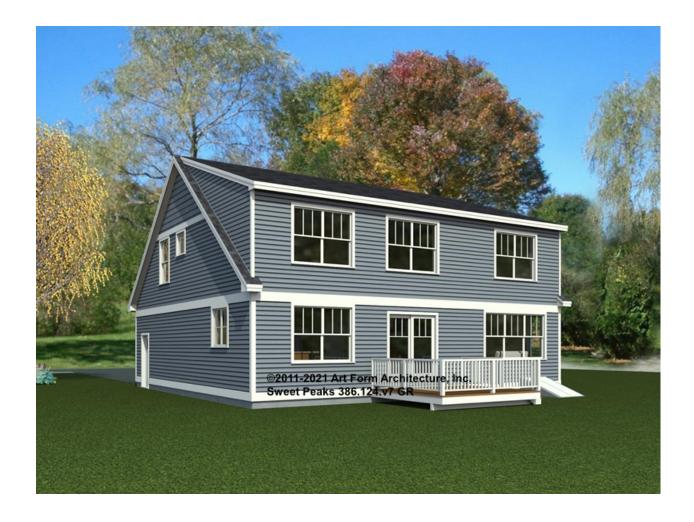

st

| F1 LIVING AREA       | 0 FT               | F1 BEDROOMS          | 0    | F1 BATHROOMS         | 0    |
|----------------------|--------------------|----------------------|------|----------------------|------|
| Main                 | 0.00 <sup>FT</sup> | Main                 | 0.00 | Main                 | 0.00 |
| Future               | 0.00 <sup>FT</sup> | Future               | 0.00 | Future               | 0.00 |
| 2 <sup>nd</sup> Unit | 0.00 <sup>FT</sup> | 2 <sup>nd</sup> Unit | 0.00 | 2 <sup>nd</sup> Unit | 0.00 |



## **SWEET PEAKS - FRONT ELEVATION** 386.124.v7 KR





# **SWEET PEAKS - RIGHT ELEVATION** 386.124.v7 KR





## **SWEET PEAKS - REAR ELEVATION** 386.124.v7 KR





## SWEET PEAKS - LEFT ELEVATION 386.124.v7 KR





#### SWEET PEAKS - REAR RENDER 386.124.v7 KR