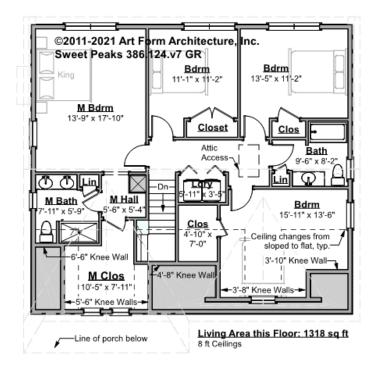

#### SWEET PEAKS - 2<sup>ND</sup> FLOOR 386.124.v7 KR

Some features shown are optional. Your Purchase & Sale Agreement governs, whether items are labeled "optional" in this document or not.

#### CLG HT SHOWN 8'-0" CLG HT POSSIBLE 9'-0"

\* Major Change Fee, see website plan page for cost

| F1 LIVING AREA       | 1318 <sup>FT</sup>    | F1 BEDROOMS          | 4    | F1 BATHROOMS         | 2    |
|----------------------|-----------------------|----------------------|------|----------------------|------|
| Main                 | 1318.00 <sup>FT</sup> | Main                 | 4.00 | Main                 | 2.00 |
| Future               | 0.00 FT               | Future               | 0.00 | Future               | 0.00 |
| 2 <sup>nd</sup> Unit | 0.00 FT               | 2 <sup>nd</sup> Unit | 0.00 | 2 <sup>nd</sup> Unit | 0.00 |