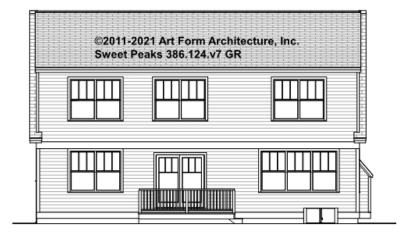

.



#### CLG HT SHOWN 7'-8" CLG HT POSSIBLE 9'-0"

\* Major Change Fee, see website plan page for cost

| F1 LIVING AREA       | 0 FT               | F1 BEDROOMS          | 0    | F1 BATHROOMS         | 0    |
|----------------------|--------------------|----------------------|------|----------------------|------|
| Main                 | 0.00 <sup>FT</sup> | Main                 | 0.00 | Main                 | 0.00 |
| Future               | 0.00 <sup>FT</sup> | Future               | 0.00 | Future               | 0.00 |
| 2 <sup>nd</sup> Unit | 0.00 <sup>FT</sup> | 2 <sup>nd</sup> Unit | 0.00 | 2 <sup>nd</sup> Unit | 0.00 |



## **SWEET PEAKS - FRONT ELEVATION** 386.124.v7 KR





# **SWEET PEAKS - RIGHT ELEVATION** 386.124.v7 KR





## **SWEET PEAKS - REAR ELEVATION** 386.124.v7 KR





## SWEET PEAKS - LEFT ELEVATION 386.124.v7 KR





#### SWEET PEAKS - REAR RENDER 386.124.v7 KR