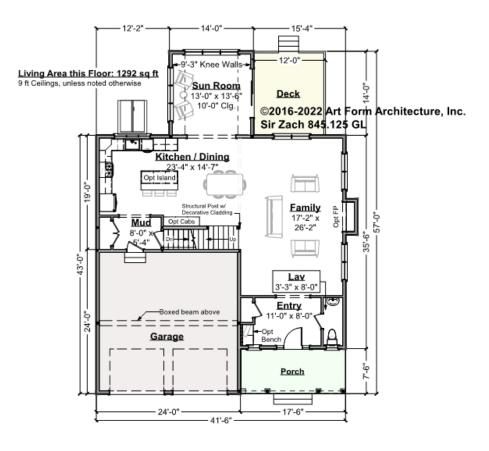

## SIR ZACH - 1<sup>ST</sup> FLOOR 845.125 GL

Some features shown are optional. Your Purchase & Sale Agreement governs, whether items are labeled "optional" in this document or not.

#### CLG HT SHOWN 9'-0" CLG HT POSSIBLE 8'-0"

\* Major Change Fee, see website plan page for cost

| F1 LIVING AREA       | 1292 <sup>FT</sup> | F1 BEDROOMS          | 0    | F1 BATHROOMS         | 0.5  |
|----------------------|--------------------|----------------------|------|----------------------|------|
| Main                 | 1292.00 FT         | Main                 | 0.00 | Main                 | 0.50 |
| Future               | FT                 | Future               |      | Future               |      |
| 2 <sup>nd</sup> Unit | FT                 | 2 <sup>nd</sup> Unit |      | 2 <sup>nd</sup> Unit |      |