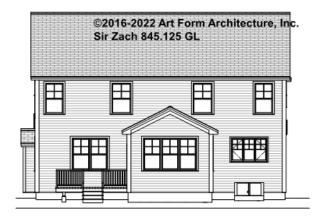

.125 GL

\_

Some features shown are optional. Your Purchase & Sale Agreement governs, whether items are labeled "optional" in this document or not.



#### CLG HT SHOWN 7'-8" CLG HT POSSIBLE 9'-0"

\* Major Change Fee, see website plan page for cost

| F1 LIVING AREA       | 0 FT | F1 BEDROOMS          | 0 | F1 BATHROOMS 0       |
|----------------------|------|----------------------|---|----------------------|
| Main                 | FT   | Main                 |   | Main                 |
| Future               | FT   | Future               |   | Future               |
| 2 <sup>nd</sup> Unit | FT   | 2 <sup>nd</sup> Unit |   | 2 <sup>nd</sup> Unit |



# SIR ZACH - FRONT ELEVATION 845.125 GL





# SIR ZACH - RIGHT ELEVATION 845.125 GL

—





### SIR ZACH - REAR ELEVATION 845.125 GL





### SIR ZACH - LEFT ELEVATION 845.125 GL

\_