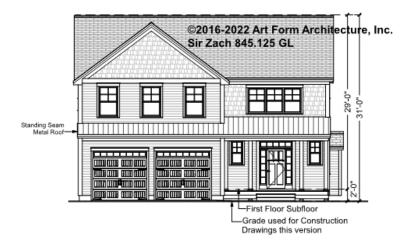

| 2 <sup>nd</sup> Unit |      | 2 <sup>nd</sup> Unit |      |



### SIR ZACH - BASEMENT 845.125 GL

\_

Some features shown are optional. Your Purchase & Sale Agreement governs, whether items are labeled "optional" in this document or not.



#### CLG HT SHOWN 7'-8" CLG HT POSSIBLE 9'-0"

\* Major Change Fee, see website plan page for cost

| F1 LIVING AREA       | 0 FT | F1 BEDROOMS          | 0 | F1 BATHROOMS 0       |
|----------------------|------|----------------------|---|----------------------|
| Main                 | FT   | Main                 |   | Main                 |
| Future               | FT   | Future               |   | Future               |
| 2 <sup>nd</sup> Unit | FT   | 2 <sup>nd</sup> Unit |   | 2 <sup>nd</sup> Unit |



# SIR ZACH - FRONT ELEVATION 845.125 GL





# SIR ZACH - RIGHT ELEVATION 845.125 GL

—





### SIR ZACH - REAR ELEVATION 845.125 GL





### SIR ZACH - LEFT ELEVATION 845.125 GL

\_