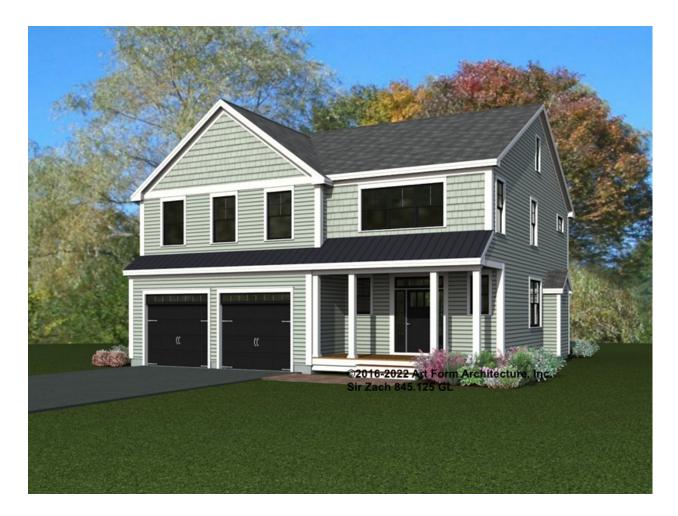

# SIR ZACH - FRONT ELEVATION 845.125 GL

Width 41.50 FT

Depth 57.00 FT

| Height | 31.00 FT |
|--------|----------|
| neiuii | 31.00    |

| LIVING AREA          | 2974 <sup>FT</sup> |
|----------------------|--------------------|
| Main                 | 2974 FT            |
| Future               | 0 FT               |
| 2 <sup>nd</sup> Unit | 0 FT               |

| BEDROOMS             | 4 |
|----------------------|---|
| Main                 | 4 |
| Future               | 0 |
| 2 <sup>nd</sup> Unit | 0 |

| BATHROOMS            | 2.5 |  |
|----------------------|-----|--|
| Main                 | 2.5 |  |
| Future               | 0   |  |
| 2 <sup>nd</sup> Unit | 0   |  |