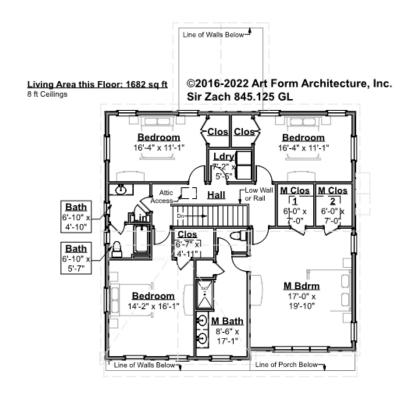

## SIR ZACH - 2<sup>ND</sup> FLOOR 845.125 GL

Some features shown are optional. Your Purchase & Sale Agreement governs, whether items are labeled "optional" in this document or not.

#### CLG HT SHOWN 8'-0" CLG HT POSSIBLE 8'-0"

\* Major Change Fee, see website plan page for cost

| F1 LIVING AREA       | 1682 <sup>FT</sup> | F1 BEDROOMS          | 4    | F1 BATHROOMS         | 2    |
|----------------------|--------------------|----------------------|------|----------------------|------|
| Main                 | 1682.00 FT         | Main                 | 4.00 | Main                 | 2.00 |
| Future               | FT                 | Future               |      | Future               |      |
| 2 <sup>nd</sup> Unit | FT                 | 2 <sup>nd</sup> Unit |      | 2 <sup>nd</sup> Unit |      |