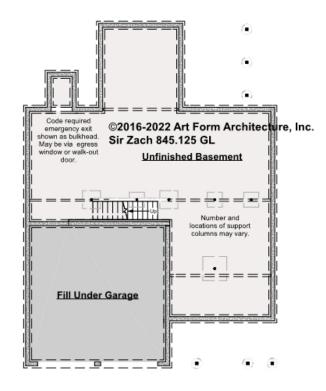

### SIR ZACH - BASEMENT 845.125 GL

\_

Some features shown are optional. Your Purchase & Sale Agreement governs, whether items are labeled "optional" in this document or not.

#### CLG HT SHOWN 7'-8" CLG HT POSSIBLE 9'-0"

\* Major Change Fee, see website plan page for cost

| F1 LIVING AREA       | 0 FT | F1 BEDROOMS          | 0 | F1 BATHROOMS 0       |
|----------------------|------|----------------------|---|----------------------|
| Main                 | FT   | Main                 |   | Main                 |
| Future               | FT   | Future               |   | Future               |
| 2 <sup>nd</sup> Unit | FT   | 2 <sup>nd</sup> Unit |   | 2 <sup>nd</sup> Unit |