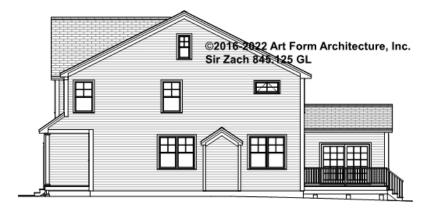

> Unit |      |



### SIR ZACH - BASEMENT 845.125 GL

\_

Some features shown are optional. Your Purchase & Sale Agreement governs, whether items are labeled "optional" in this document or not.



#### CLG HT SHOWN 7'-8" CLG HT POSSIBLE 9'-0"

\* Major Change Fee, see website plan page for cost

| F1 LIVING AREA       | 0 FT | F1 BEDROOMS          | 0 | F1 BATHROOMS 0       |
|----------------------|------|----------------------|---|----------------------|
| Main                 | FT   | Main                 |   | Main                 |
| Future               | FT   | Future               |   | Future               |
| 2 <sup>nd</sup> Unit | FT   | 2 <sup>nd</sup> Unit |   | 2 <sup>nd</sup> Unit |



# SIR ZACH - FRONT ELEVATION 845.125 GL





# SIR ZACH - RIGHT ELEVATION 845.125 GL

—





### SIR ZACH - REAR ELEVATION 845.125 GL





### SIR ZACH - LEFT ELEVATION 845.125 GL

\_