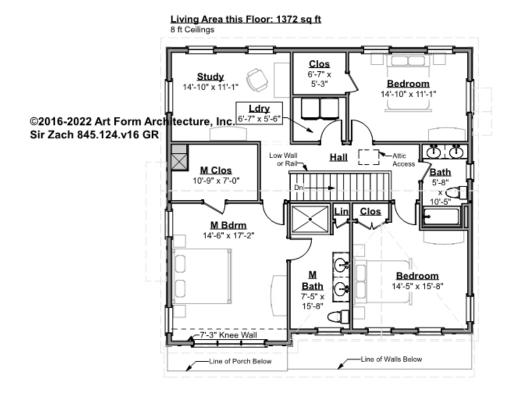

## SIR ZACH - 2<sup>ND</sup> FLOOR 845.124.v16 GR

Some features shown are optional. Your Purchase & Sale Agreement governs, whether items are labeled "optional" in this document or not.

CLG HT SHOWN 8'-0" CLG HT POSSIBLE 9'-0"

\* Major Change Fee, see website plan page for cost

| F1 LIVING AREA       | 1372 <sup>FT</sup> | F1 BEDROOMS          | 4    | F1 BATHROOMS         | 2    |
|----------------------|--------------------|----------------------|------|----------------------|------|
| Main                 | 1372.00 FT         | Main                 | 3.00 | Main                 | 2.00 |
| Future               | FT                 | Future               | 1.00 | Future               |      |
| 2 <sup>nd</sup> Unit | FT                 | 2 <sup>nd</sup> Unit |      | 2 <sup>nd</sup> Unit |      |