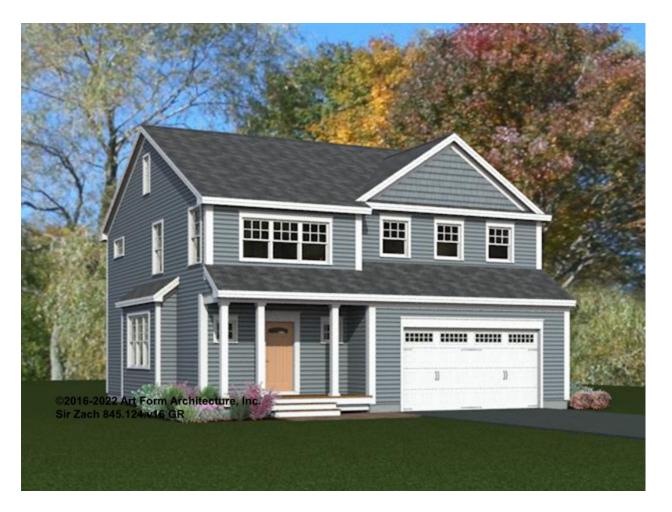

### **SIR ZACH** 845.124.v16 GR

In addition to our Terms and Conditions (the "Terms"), please be aware of the following:

Art Form Architecture, LLC ("Artform") requires that our Drawings be built substantially as designed. Artform will not be obligated by or liable for use of this design with markups as part of any builder agreement. While we attempt to accommodate where possible and reasonable, and where the changes do not denigrate our design, any and all changes to Drawings must be approved in writing by Artform. It is recommended that you have your Drawing updated by Artform prior to attaching any Drawing to any builder agreement. Artform shall not be responsible for the misuse of or unauthorized alterations to any of its Drawings.



| Width 40.00 FT | Depth 40.25 FT | Height 30.25 FT |
|----------------|----------------|-----------------|
|----------------|----------------|-----------------|

| LIVING AREA          | 2389 <sup>FT</sup> | BEDROOMS             | 4 | BATHROOMS            | 2.5 |
|----------------------|--------------------|----------------------|---|----------------------|-----|
| Main                 | 2389 <sup>FT</sup> | Main                 | 3 | Main                 | 2.5 |
| Future               | 0 FT               | Future               | 1 | Future               | 0   |
| 2 <sup>nd</sup> Unit | 0 FT               | 2 <sup>nd</sup> Unit | 0 | 2 <sup>nd</sup> Unit | 0   |



## SIR ZACH - 1<sup>ST</sup> FLOOR 845.124.v16 GR

Some features shown are optional. Your Purchase & Sale Agreement govern