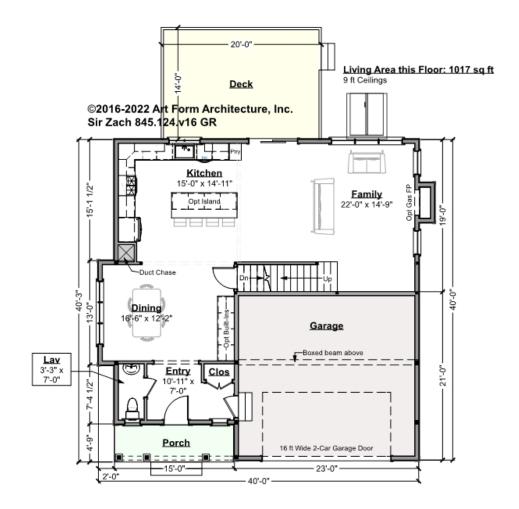

## SIR ZACH - 1<sup>ST</sup> FLOOR 845.124.v16 GR

Some features shown are optional. Your Purchase & Sale Agreement governs, whether items are labeled "optional" in this document or not.

CLG HT SHOWN 9'-0" CLG HT POSSIBLE 8'-0"

\* Major Change Fee, see website plan page for cost

| F1 LIVING AREA       | 1017 <sup>FT</sup> | F1 BEDROOMS          | 0 | F1 BATHROOMS         | 0.5  |
|----------------------|--------------------|----------------------|---|----------------------|------|
| Main                 | 1017.00 FT         | Main                 |   | Main                 | 0.50 |
| Future               | FT                 | Future               |   | Future               |      |
| 2 <sup>nd</sup> Unit | FT                 | 2 <sup>nd</sup> Unit |   | 2 <sup>nd</sup> Unit |      |