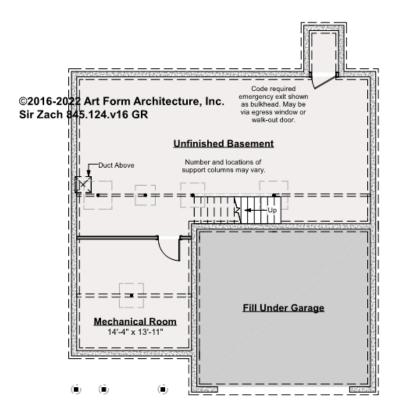

#### SIR ZACH - BASEMENT 845.124.v16 GR

Some features shown are optional. Your Purchase & Sale Agreement governs, whether items are labeled "optional" in this document or not.

#### CLG HT SHOWN 7'-8" CLG HT POSSIBLE 9'-0"

\* Major Change Fee, see website plan page for cost

| F1 LIVING AREA       | 0 FT | F1 BEDROOMS          | 0 | <b>F1 BATHROOMS</b> 0 |
|----------------------|------|----------------------|---|-----------------------|
| Main                 | FT   | Main                 |   | Main                  |
| Future               | FT   | Future               |   | Future                |
| 2 <sup>nd</sup> Unit | FT   | 2 <sup>nd</sup> Unit |   | 2 <sup>nd</sup> Unit  |