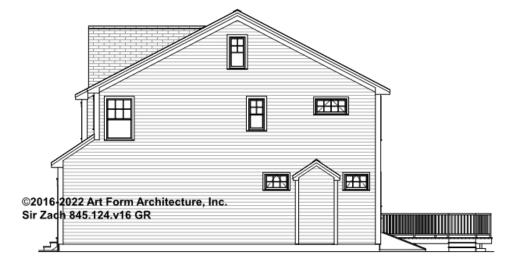

#### SIR ZACH - BASEMENT 845.124.v16 GR

Some features shown are optional. Your Purchase & Sale Agreement governs, whether items are labeled "optional" in this document or not.



#### CLG HT SHOWN 7'-8" CLG HT POSSIBLE 9'-0"

\* Major Change Fee, see website plan page for cost

| F1 LIVING AREA       | 0 FT | F1 BEDROOMS          | 0 | <b>F1 BATHROOMS</b> 0 |
|----------------------|------|----------------------|---|-----------------------|
| Main                 | FT   | Main                 |   | Main                  |
| Future               | FT   | Future               |   | Future                |
| 2 <sup>nd</sup> Unit | FT   | 2 <sup>nd</sup> Unit |   | 2 <sup>nd</sup> Unit  |



# SIR ZACH - FRONT ELEVATION 845.124.v16 GR





## SIR ZACH - RIGHT ELEVATION 845.124.v16 GR

\_





# SIR ZACH - REAR ELEVATION 845.124.v16 GR





### SIR ZACH - LEFT ELEVATION 845.124.v16 GR

\_





## SIR ZACH - REAR RENDER 845.124.v16 GR