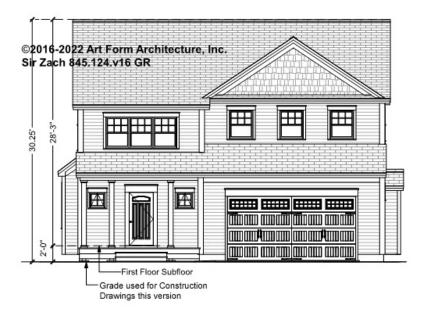

>nd</sup> Unit |      | 2 <sup>nd</sup> Unit |      |



#### SIR ZACH - BASEMENT 845.124.v16 GR

Some features shown are optional. Your Purchase & Sale Agreement governs, whether items are labeled "optional" in this document or not.



#### CLG HT SHOWN 7'-8" CLG HT POSSIBLE 9'-0"

\* Major Change Fee, see website plan page for cost

| F1 LIVING AREA       | 0 FT | F1 BEDROOMS          | 0 | <b>F1 BATHROOMS</b> 0 |
|----------------------|------|----------------------|---|-----------------------|
| Main                 | FT   | Main                 |   | Main                  |
| Future               | FT   | Future               |   | Future                |
| 2 <sup>nd</sup> Unit | FT   | 2 <sup>nd</sup> Unit |   | 2 <sup>nd</sup> Unit  |



# SIR ZACH - FRONT ELEVATION 845.124.v16 GR





## SIR ZACH - RIGHT ELEVATION 845.124.v16 GR

\_





# SIR ZACH - REAR ELEVATION 845.124.v16 GR





### SIR ZACH - LEFT ELEVATION 845.124.v16 GR

\_





## SIR ZACH - REAR RENDER 845.124.v16 GR