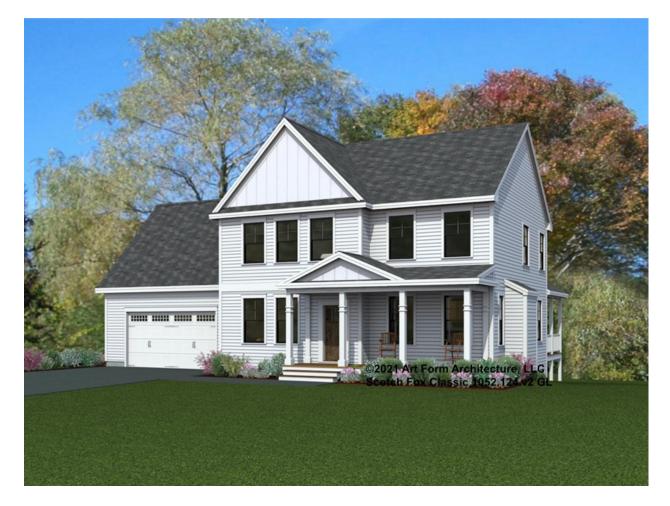

# SCOTCH FOX - FRONT ELEVATION 1052.124.v2 GL

—

Some features shown are optional. Your Purchase & Sale Agreement governs, whether items are labeled "optional" in this document or not.

Grade used for Construction Drawings this version-

You may not build this Design without purchasing a License to Build (as defined in our Terms). Unauthorized changes are not permitted and violate copyright laws, which provide substantial penalties for infringement.