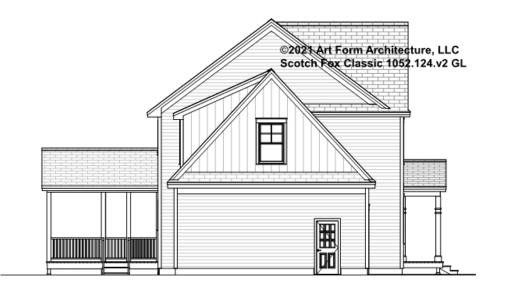

# SCOTCH FOX - LEFT ELEVATION 1052.124.v2 GL

—

Some features shown are optional. Your Purchase & Sale Agreement governs, whether items are labeled "optional" in this document or not.

You may not build this Design without purchasing a License to Build (as defined in our Terms). Unauthorized changes are not permitted and violate copyright laws, which provide substantial penalties for infringement.