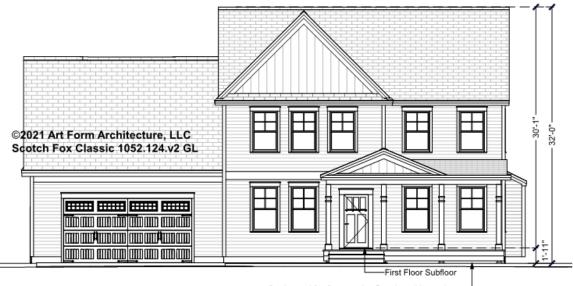

# SCOTCH FOX - FRONT ELEVATION 1052.124.v2 GL

—

Some features shown are optional. Your Purchase & Sale Agreement governs, whether items are labeled "optional" in this document or not.

Grade used for Construction Drawings this version-

You may not build this Design without purchasing a License to Build (as defined in our Terms). Unauthorized changes are not permitted and violate copyright laws, which provide substantial penalties for infringement.