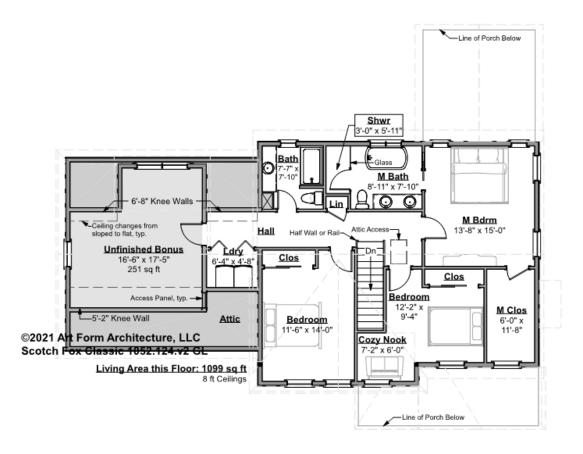

## SCOTCH FOX - 2<sup>ND</sup> FLOOR 1052.124.v2 GL

Some features shown are optional. Your Purchase & Sale Agreement governs, whether items are labeled "optional" in this document or not.

### CLG HT SHOWN 8'-0" CLG HT POSSIBLE 9'-0"

\* Major Change Fee, see website plan page for cost

| F1 LIVING AREA       | 1350 <sup>FT</sup> | F1 BEDROOMS          | 4    | F1 BATHROOMS         | 2    |
|----------------------|--------------------|----------------------|------|----------------------|------|
| Main                 | 1099.00 FT         | Main                 | 3.00 | Main                 | 2.00 |
| Future               | 251.00 FT          | Future               | 1.00 | Future               | 0.00 |
| 2 <sup>nd</sup> Unit | FT                 | 2 <sup>nd</sup> Unit |      | 2 <sup>nd</sup> Unit |      |