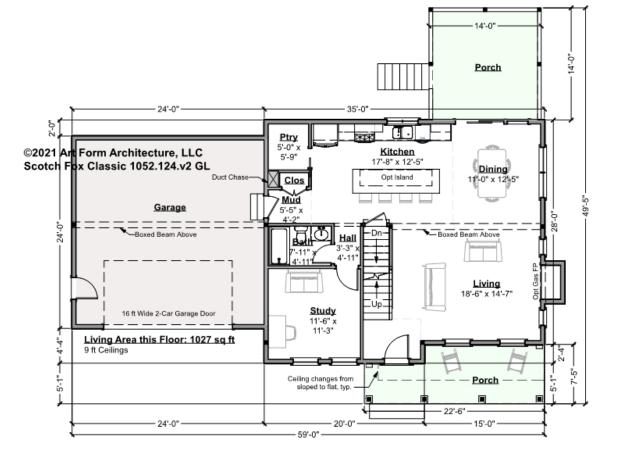

## SCOTCH FOX - 1<sup>ST</sup> FLOOR 1052.124.v2 GL

Some features shown are optional. Your Purchase & Sale Agreement governs, whether items are labeled "optional" in this document or not.

### CLG HT SHOWN 9'-0" CLG HT POSSIBLE 8'-0"

\* Major Change Fee, see website plan page for cost

| F1 LIVING AREA       | 1027 <sup>FT</sup> | F1 BEDROOMS          | 1    | F1 BATHROOMS         | 1    |
|----------------------|--------------------|----------------------|------|----------------------|------|
| Main                 | 1027.00 FT         | Main                 | 0.00 | Main                 | 1.00 |
| Future               | FT                 | Future               | 1.00 | Future               |      |
| 2 <sup>nd</sup> Unit | FT                 | 2 <sup>nd</sup> Unit |      | 2 <sup>nd</sup> Unit |      |