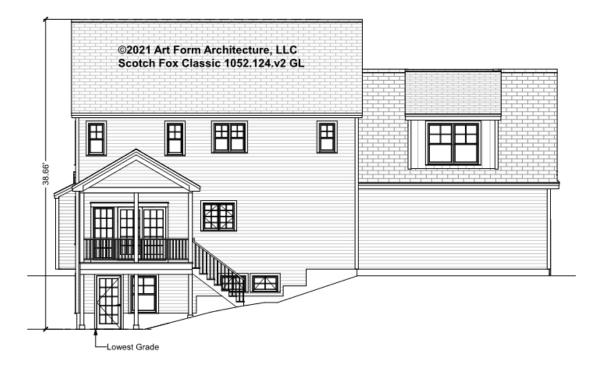

# SCOTCH FOX - REAR ELEVATION 1052.124.v2 GL

—

Some features shown are optional. Your Purchase & Sale Agreement governs, whether items are labeled "optional" in this document or not.

Use of this document is governed by our Terms and Conditions, found on our website: https://www.artform.us/terms-conditions/

#### © 2021 Art Form Architecture, LLC. ALL RIGHTS RESERVED.