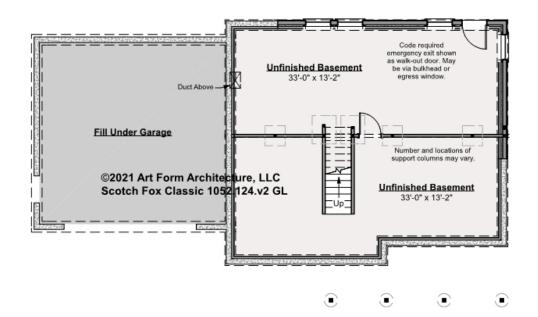

### SCOTCH FOX - BASEMENT 1052.124.v2 GL

Some features shown are optional. Your Purchase & Sale Agreement governs, whether items are labeled "optional" in this document or not.

۲

۲

۲

۲

۲

CLG HT SHOWN 7'-8" CLG HT POSSIBLE 9'-0"

\* Major Change Fee, see website plan page for cost

| F1 LIVING AREA       | 0 <sup>FT</sup> | F1 BEDROOMS          | 0 | F1 BATHROOMS         | 0 |
|----------------------|-----------------|----------------------|---|----------------------|---|
| Main                 | FT              | Main                 |   | Main                 |   |
| Future               | FT              | Future               |   | Future               |   |
| 2 <sup>nd</sup> Unit | FT              | 2 <sup>nd</sup> Unit |   | 2 <sup>nd</sup> Unit |   |