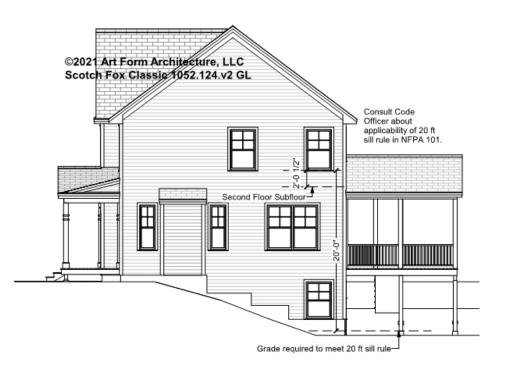

# SCOTCH FOX - RIGHT ELEVATION 1052.124.v2 GL

—

Some features shown are optional. Your Purchase & Sale Agreement governs, whether items are labeled "optional" in this document or not.

You may not build this Design without purchasing a License to Build (as defined in our Terms). Unauthorized changes are not permitted and violate copyright laws, which provide substantial penalties for infringement.