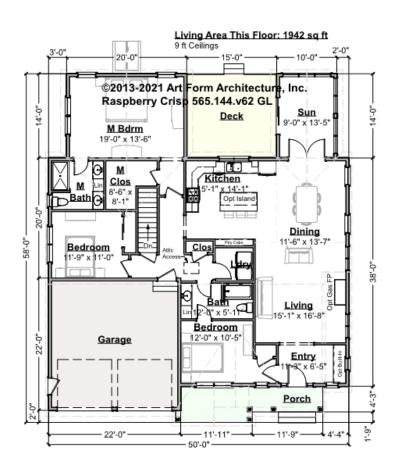

## RASPBERRY CRISP - 1<sup>ST</sup> FLOOR 565.144.v62 GL

\_

Some features shown are optional. Your Purchase & Sale Agreement governs, whether items are labeled "optional" in this document or not.

CLG HT SHOWN 9'-0" CLG HT POSSIBLE 8'-0"

\* Major Change Fee, see website plan page for cost

| F1 LIVING AREA       | 1942 <sup>FT</sup> | F1 BEDROOMS          | 4    | F1 BATHROOMS         | 2    |
|----------------------|--------------------|----------------------|------|----------------------|------|
| Main                 | 1942.00 FT         | Main                 | 3.00 | Main                 | 2.00 |
| Future               | 0.00 <sup>FT</sup> | Future               | 1.00 | Future               | 0.00 |
| 2 <sup>nd</sup> Unit | 0.00 <sup>FT</sup> | 2 <sup>nd</sup> Unit | 0.00 | 2 <sup>nd</sup> Unit | 0.00 |