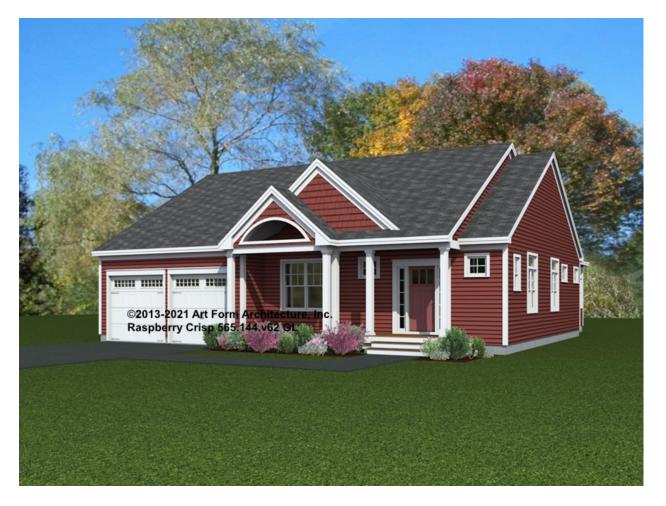

## RASPBERRY CRISP 565.144.v62 GL

Snow load for this version of the Raspberry Crisp design is 50 PSF.

Part of the Bakery Series Collection.

—

In addition to our Terms and Conditions (the "Terms"), please be aware of the following:

| <b>Width</b> 50.00 <sup>FT</sup> |                    | <b>Depth</b> 58.00 <sup>FT</sup> |   | Height 24.17 FT      |   |
|----------------------------------|--------------------|----------------------------------|---|----------------------|---|
| LIVING AREA                      | 1942 <sup>FT</sup> | BEDROOMS                         | 4 | BATHROOMS            | 2 |
| Main                             | 1942 <sup>FT</sup> | Main                             | 3 | Main                 | 2 |
| Future                           | 0 <sup>FT</sup>    | Future                           | 1 | Future               | 0 |
| 2 <sup>nd</sup> Unit             | 0 <sup>ft</sup>    | 2 <sup>nd</sup> Unit             | 0 | 2 <sup>nd</sup> Unit | 0 |