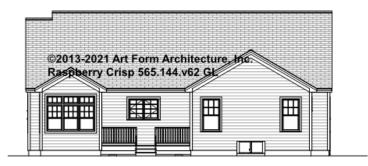

## RASPBERRY CRISP - REAR ELEVATION 565.144.v62 GL

\_

You may not build this Design without purchasing a License to Build (as defined in our Terms). Unauthorized changes are not permitted and violate copyright laws, which provide substantial penalties for infringement.