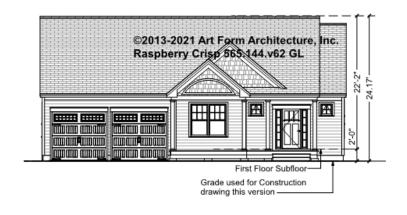

## RASPBERRY CRISP - FRONT ELEVATION 565.144.v62 GL

\_

You may not build this Design without purchasing a License to Build (as defined in our Terms). Unauthorized changes are not permitted and violate copyright laws, which provide substantial penalties for infringement.