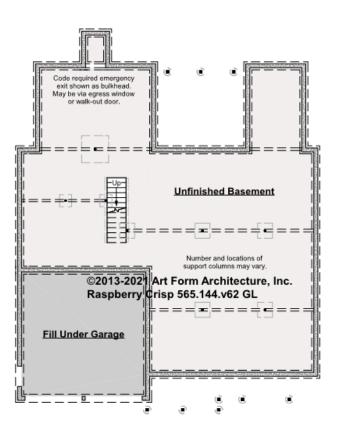

## RASPBERRY CRISP - BASEMENT 565.144.v62 GL

\_

Some features shown are optional. Your Purchase & Sale Agreement governs, whether items are labeled "optional" in this document or not.

CLG HT SHOWN 8'-0" CLG HT POSSIBLE 9'-0"

\* Major Change Fee, see website plan page for cost

| F1 LIVING AREA       | 0 <sup>FT</sup>    | F1 BEDROOMS          | 0    | F1 BATHROOMS         | 0    |
|----------------------|--------------------|----------------------|------|----------------------|------|
| Main                 | 0.00 <sup>FT</sup> | Main                 | 0.00 | Main                 | 0.00 |
| Future               | 0.00 <sup>FT</sup> | Future               | 0.00 | Future               | 0.00 |
| 2 <sup>nd</sup> Unit | 0.00 <sup>FT</sup> | 2 <sup>nd</sup> Unit | 0.00 | 2 <sup>nd</sup> Unit | 0.00 |