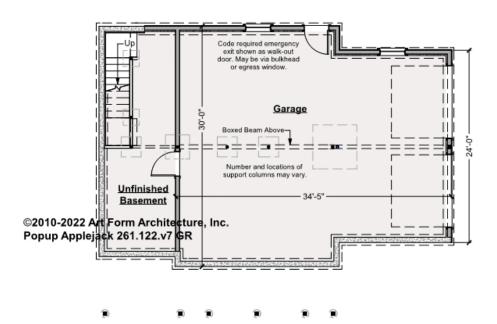

## POPUP APPLEJACK - BASEMENT 261.122.v7 GR

Some features shown are optional. Your Purchase & Sale Agreement governs, whether items are labeled "optional" in this document or not.

CLG HT SHOWN 7'-8" CLG HT POSSIBLE 9'-0"

\* Major Change Fee, see website plan page for cost

| F1 LIVING AREA       | 0 FT | F1 BEDROOMS          | 0 | F1 BATHROOMS         | 0 |
|----------------------|------|----------------------|---|----------------------|---|
| Main                 | FT   | Main                 |   | Main                 |   |
| Future               | FT   | Future               |   | Future               |   |
| 2 <sup>nd</sup> Unit | FT   | 2 <sup>nd</sup> Unit |   | 2 <sup>nd</sup> Unit |   |