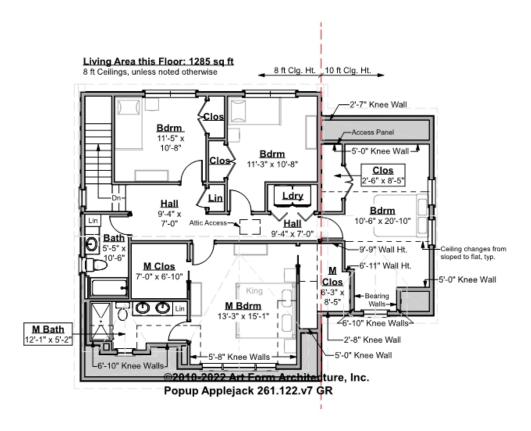

## POPUP APPLEJACK - 2<sup>ND</sup> FLOOR 261.122.v7 GR

Some features shown are optional. Your Purchase & Sale Agreement governs, whether items are labeled "optional" in this document or not.

#### CLG HT SHOWN 8'-0" CLG HT POSSIBLE 9'-0"

\* Major Change Fee, see website plan page for cost

| F1 LIVING AREA       | 1285 <sup>FT</sup> | F1 BEDROOMS          | 4    | F1 BATHROOMS         | 2    |
|----------------------|--------------------|----------------------|------|----------------------|------|
| Main                 | 1285.00 FT         | Main                 | 4.00 | Main                 | 2.00 |
| Future               | FT                 | Future               |      | Future               |      |
| 2 <sup>nd</sup> Unit | FT                 | 2 <sup>nd</sup> Unit |      | 2 <sup>nd</sup> Unit |      |