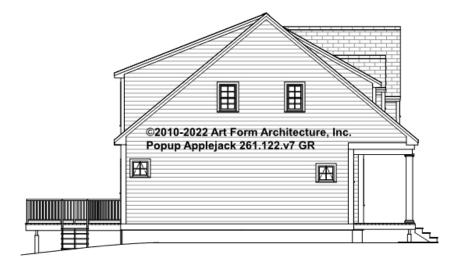

ed "optional" in this document or not.



CLG HT SHOWN 7'-8" CLG HT POSSIBLE 9'-0"

\* Major Change Fee, see website plan page for cost

| F1 LIVING AREA       | 0 FT | F1 BEDROOMS          | 0 | F1 BATHROOMS         | 0 |
|----------------------|------|----------------------|---|----------------------|---|
| Main                 | FT   | Main                 |   | Main                 |   |
| Future               | FT   | Future               |   | Future               |   |
| 2 <sup>nd</sup> Unit | FT   | 2 <sup>nd</sup> Unit |   | 2 <sup>nd</sup> Unit |   |



#### POPUP APPLEJACK - FRONT ELEVATION 261.122.v7 GR

\_





# POPUP APPLEJACK - RIGHT ELEVATION 261.122.v7 GR





#### POPUP APPLEJACK - REAR ELEVATION 261.122.v7 GR





#### POPUP APPLEJACK - LEFT ELEVATION 261.122.v7 GR

—





## POPUP APPLEJACK - REAR RENDER 261.122.v7 GR