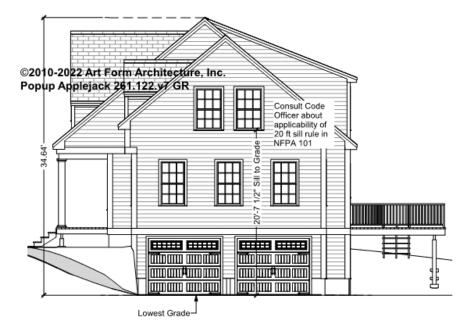

MENT 261.122.v7 GR

Some features shown are optional. Your Purchase & Sale Agreement governs, whether items are labeled "optional" in this document or not.



CLG HT SHOWN 7'-8" CLG HT POSSIBLE 9'-0"

\* Major Change Fee, see website plan page for cost

| F1 LIVING AREA       | 0 FT | F1 BEDROOMS          | 0 | F1 BATHROOMS         | 0 |
|----------------------|------|----------------------|---|----------------------|---|
| Main                 | FT   | Main                 |   | Main                 |   |
| Future               | FT   | Future               |   | Future               |   |
| 2 <sup>nd</sup> Unit | FT   | 2 <sup>nd</sup> Unit |   | 2 <sup>nd</sup> Unit |   |



#### POPUP APPLEJACK - FRONT ELEVATION 261.122.v7 GR

\_





# POPUP APPLEJACK - RIGHT ELEVATION 261.122.v7 GR





#### POPUP APPLEJACK - REAR ELEVATION 261.122.v7 GR





#### POPUP APPLEJACK - LEFT ELEVATION 261.122.v7 GR

—





## POPUP APPLEJACK - REAR RENDER 261.122.v7 GR