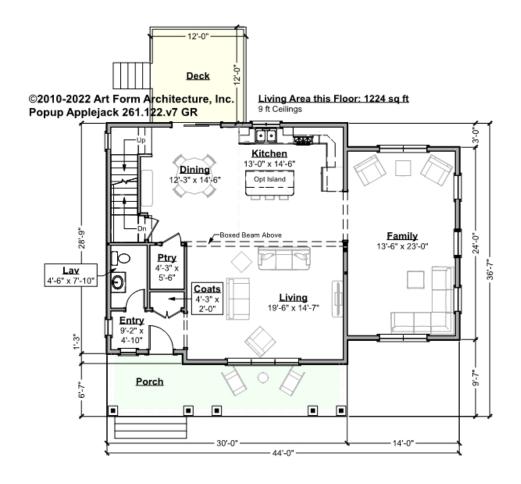

### POPUP APPLEJACK - 1<sup>ST</sup> FLOOR 261.122.v7 GR

Some features shown are optional. Your Purchase & Sale Agreement governs, whether items are labeled "optional" in this document or not.

CLG HT SHOWN 9'-0" CLG HT POSSIBLE 8'-0"

\* Major Change Fee, see website plan page for cost

| F1 LIVING AREA       | 1224 <sup>FT</sup> | F1 BEDROOMS          | 1    | F1 BATHROOMS         | 0.5  |
|----------------------|--------------------|----------------------|------|----------------------|------|
| Main                 | 1224.00 FT         | Main                 |      | Main                 | 0.50 |
| Future               | FT                 | Future               | 1.00 | Future               | 0.00 |
| 2 <sup>nd</sup> Unit | FT                 | 2 <sup>nd</sup> Unit |      | 2 <sup>nd</sup> Unit |      |