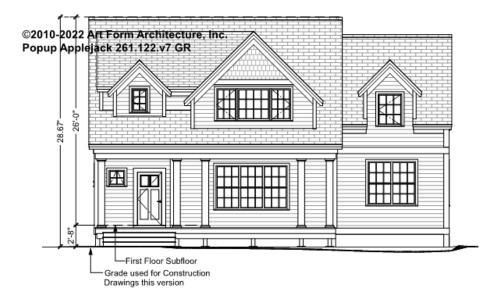

<sup>nd</sup> Unit |      |

## POPUP APPLEJACK - BASEMENT 261.122.v7 GR

Some features shown are optional. Your Purchase & Sale Agreement governs, whether items are labeled "optional" in this document or not.



CLG HT SHOWN 7'-8" CLG HT POSSIBLE 9'-0"

\* Major Change Fee, see website plan page for cost

| F1 LIVING AREA       | 0 FT | F1 BEDROOMS          | 0 | F1 BATHROOMS         | 0 |
|----------------------|------|----------------------|---|----------------------|---|
| Main                 | FT   | Main                 |   | Main                 |   |
| Future               | FT   | Future               |   | Future               |   |
| 2 <sup>nd</sup> Unit | FT   | 2 <sup>nd</sup> Unit |   | 2 <sup>nd</sup> Unit |   |



#### POPUP APPLEJACK - FRONT ELEVATION 261.122.v7 GR

\_





# POPUP APPLEJACK - RIGHT ELEVATION 261.122.v7 GR





#### POPUP APPLEJACK - REAR ELEVATION 261.122.v7 GR





#### POPUP APPLEJACK - LEFT ELEVATION 261.122.v7 GR

—





## POPUP APPLEJACK - REAR RENDER 261.122.v7 GR