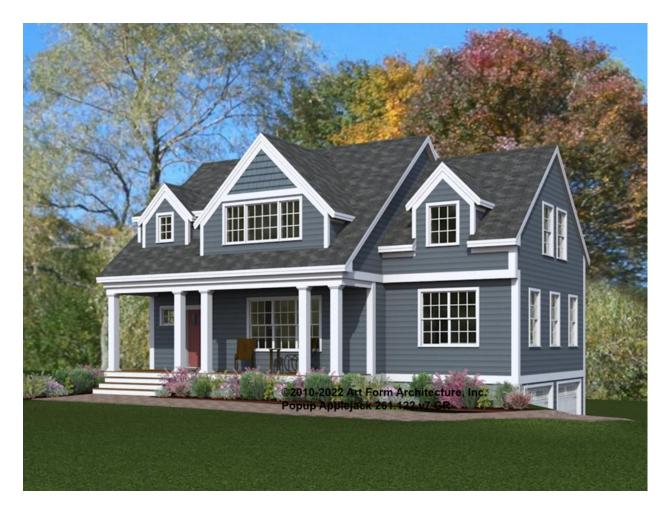

#### POPUP APPLEJACK 261.122.v7 GR

In addition to our Terms and Conditions (the "Terms"), please be aware of the following:

Art Form Architecture, LLC ("Artform") requires that our Drawings be built substantially as designed. Artform will not be obligated by or liable for use of this design with markups as part of any builder agreement. While we attempt to accommodate where possible and reasonable, and where the changes do not denigrate our design, any and all changes to Drawings must be approved in writing by Artform. It is recommended that you have your Drawing updated by Artform prior to attaching any Drawing to any builder agreement. Artform shall not be responsible for the misuse of or unauthorized alterations to any of its Drawings.



| Width 44.00 FT | Depth 36.58 FT      | Height 28.67 FT |
|----------------|---------------------|-----------------|
| WIGHT TT.OU    | <b>Deptii</b> 30.30 | rieignt 20.07   |

| LIVING AREA          | 2509 FT | BEDROOMS             | 5 | BATHROOMS            | 2.5 |
|----------------------|---------|----------------------|---|----------------------|-----|
| Main                 | 2509 FT | Main                 | 4 | Main                 | 2.5 |
| Future               | 0 FT    | Future               | 1 | Future               | 0   |
| 2 <sup>nd</sup> Unit | 0 FT    | 2 <sup>nd</sup> Unit | 0 | 2 <sup>nd</sup> Unit | 0   |



### POPUP APPLEJACK - 1<sup>ST</sup> FLOOR 261.122.v7 GR

Some features shown are optional. Your Purchase & Sale Agreement governs, whether items are labeled "opt