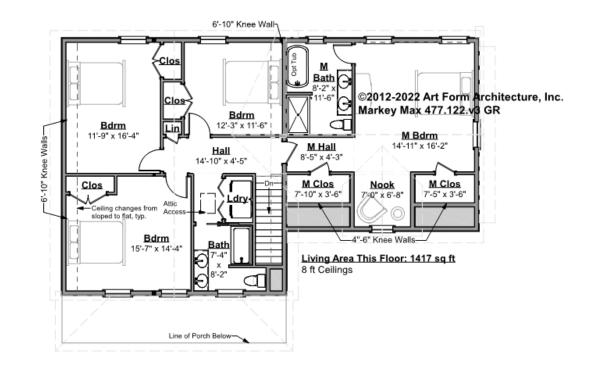

# MARKEY MAX PRIME EXPANDED - 2<sup>ND</sup> FLOOR 477.122.v3 GR

\_\_\_\_

Some features shown are optional. Your Purchase & Sale Agreement governs, whether items are labeled "optional" in this document or not.

### CLG HT SHOWN 8'-0" CLG HT POSSIBLE 9'-0"

\* Major Change Fee, see website plan page for cost

| F1 LIVING AREA       | 1417 <sup>FT</sup> | F1 BEDROOMS          | 4    | F1 BATHROOMS         | 2    |
|----------------------|--------------------|----------------------|------|----------------------|------|
| Main                 | 1417.00 FT         | Main                 | 4.00 | Main                 | 2.00 |
| Future               | FT                 | Future               |      | Future               |      |
| 2 <sup>nd</sup> Unit | FT                 | 2 <sup>nd</sup> Unit |      | 2 <sup>nd</sup> Unit |      |