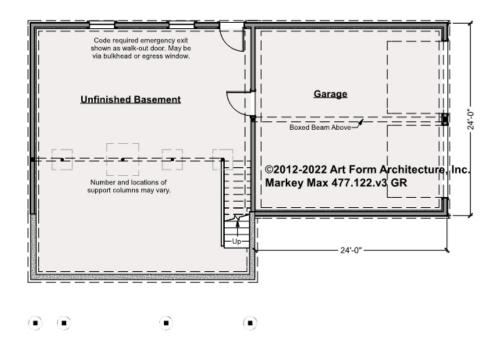

## MARKEY MAX PRIME EXPANDED -BASEMENT 477.122.v3 GR

\_\_\_\_

Some features shown are optional. Your Purchase & Sale Agreement governs, whether items are labeled "optional" in this document or not.

CLG HT SHOWN 7'-8" CLG HT POSSIBLE 9'-0"

\* Major Change Fee, see website plan page for cost

| F1 LIVING AREA       | 0 <sup>FT</sup> | F1 BEDROOMS          | 0 | F1 BATHROOMS         | 0 |
|----------------------|-----------------|----------------------|---|----------------------|---|
| Main                 | FT              | Main                 |   | Main                 |   |
| Future               | FT              | Future               |   | Future               |   |
| 2 <sup>nd</sup> Unit | FT              | 2 <sup>nd</sup> Unit |   | 2 <sup>nd</sup> Unit |   |