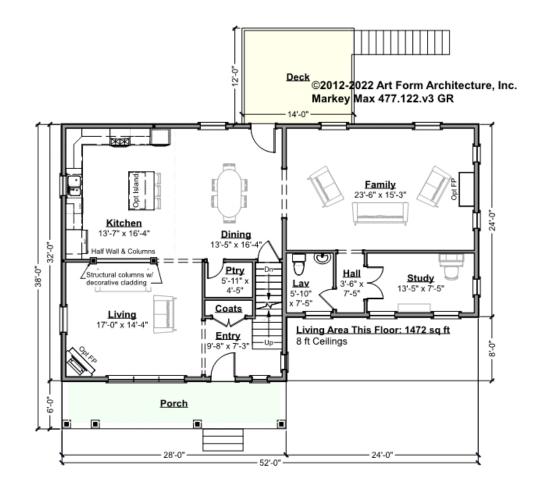

# MARKEY MAX PRIME EXPANDED - 1<sup>ST</sup> FLOOR 477.122.v3 GR

\_\_\_\_

Some features shown are optional. Your Purchase & Sale Agreement governs, whether items are labeled "optional" in this document or not.

### CLG HT SHOWN 8'-0" CLG HT POSSIBLE 9'-0"

\* Major Change Fee, see website plan page for cost

| F1 LIVING AREA       | 1472 <sup>FT</sup> | F1 BEDROOMS          | 1    | F1 BATHROOMS         | 0.5  |
|----------------------|--------------------|----------------------|------|----------------------|------|
| Main                 | 1472.00 FT         | Main                 |      | Main                 | 0.50 |
| Future               | FT                 | Future               | 1.00 | Future               |      |
| 2 <sup>nd</sup> Unit | FT                 | 2 <sup>nd</sup> Unit |      | 2 <sup>nd</sup> Unit |      |