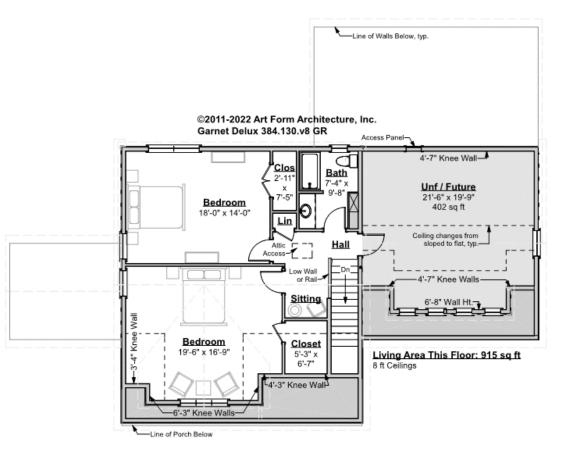

## GARNET DELUX - 2<sup>ND</sup> FLOOR 384.130.v8 GR

—

Some features shown are optional. Your Purchase & Sale Agreement governs, whether items are labeled "optional" in this document or not.

### CLG HT SHOWN 8'-0" CLG HT POSSIBLE 9'-0"

\* Major Change Fee, see website plan page for cost

| F1 LIVING AREA       | 1317 <sup>FT</sup>   | F1 BEDROOMS          | 3    | F1 BATHROOMS         | 1    |
|----------------------|----------------------|----------------------|------|----------------------|------|
| Main                 | 915.00 <sup>FT</sup> | Main                 | 2.00 | Main                 | 1.00 |
| Future               | 402.00 FT            | Future               | 1.00 | Future               |      |
| 2 <sup>nd</sup> Unit | FT                   | 2 <sup>nd</sup> Unit |      | 2 <sup>nd</sup> Unit |      |