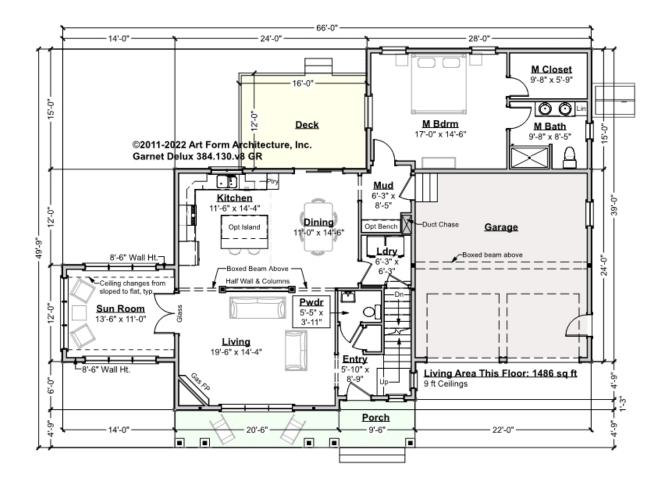

## GARNET DELUX - 1<sup>ST</sup> FLOOR 384.130.v8 GR

Some features shown are optional. Your Purchase & Sale Agreement governs, whether items are labeled "optional" in this document or not.

### CLG HT SHOWN 9'-0" CLG HT POSSIBLE 8'-0"

\* Major Change Fee, see website plan page for cost

| F1 LIVING AREA       | 1486 <sup>FT</sup> | F1 BEDROOMS          | 1    | F1 BATHROOMS         | 1.5  |
|----------------------|--------------------|----------------------|------|----------------------|------|
| Main                 | 1486.00 FT         | Main                 | 1.00 | Main                 | 1.50 |
| Future               | FT                 | Future               |      | Future               |      |
| 2 <sup>nd</sup> Unit | FT                 | 2 <sup>nd</sup> Unit |      | 2 <sup>nd</sup> Unit |      |