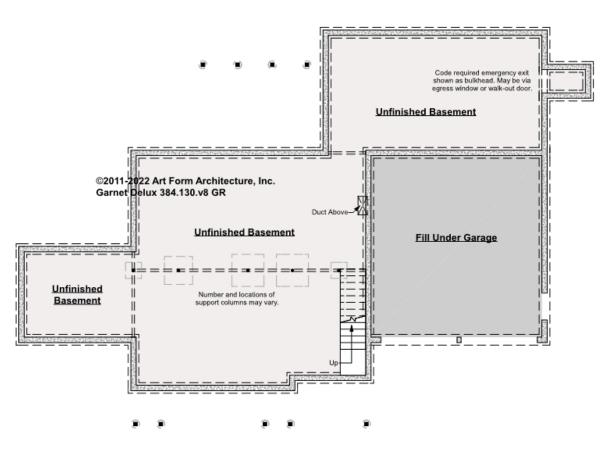

### GARNET DELUX - BASEMENT 384.130.v8 GR

\_

Some features shown are optional. Your Purchase & Sale Agreement governs, whether items are labeled "optional" in this document or not.

CLG HT SHOWN 7'-8" CLG HT POSSIBLE 9'-0"

\* Major Change Fee, see website plan page for cost

| F1 LIVING AREA       | 0 <sup>FT</sup> | F1 BEDROOMS          | 0 | F1 BATHROOMS         | 0 |
|----------------------|-----------------|----------------------|---|----------------------|---|
| Main                 | FT              | Main                 |   | Main                 |   |
| Future               | FT              | Future               |   | Future               |   |
| 2 <sup>nd</sup> Unit | FT              | 2 <sup>nd</sup> Unit |   | 2 <sup>nd</sup> Unit |   |