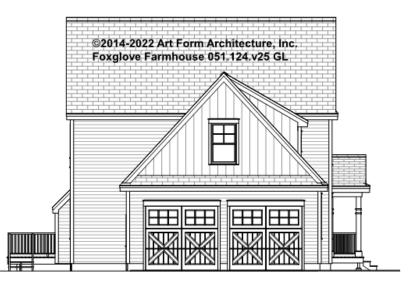

# FOXGLOVE FARMHOUSE - LEFT ELEVATION 051.124.v25 GL

\_\_\_\_

Some features shown are optional. Your Purchase & Sale Agreement governs, whether items are labeled "optional" in this document or not.