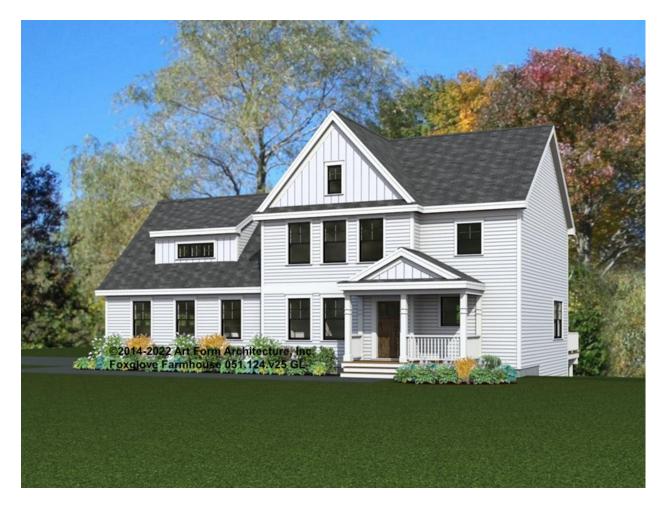

# FOXGLOVE FARMHOUSE - FRONT ELEVATION 051.124.v25 GL

\_\_\_\_

Some features shown are optional. Your Purchase & Sale Agreement governs, whether items are labeled "optional" in this document or not.

You may not build this Design without purchasing a License to Build (as defined in our Terms). Unauthorized changes are not permitted and violate copyright laws, which provide substantial penalties for infringement.