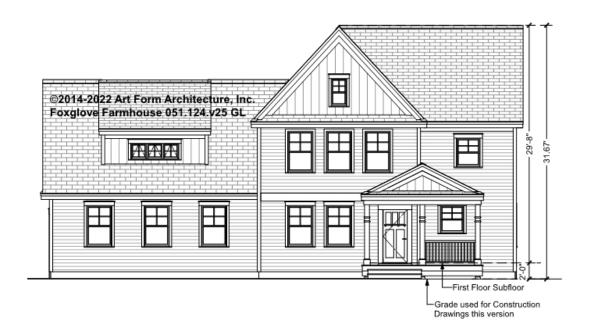

# FOXGLOVE FARMHOUSE - FRONT ELEVATION 051.124.v25 GL

\_\_\_\_

Some features shown are optional. Your Purchase & Sale Agreement governs, whether items are labeled "optional" in this document or not.

You may not build this Design without purchasing a License to Build (as defined in our Terms). Unauthorized changes are not permitted and violate copyright laws, which provide substantial penalties for infringement.