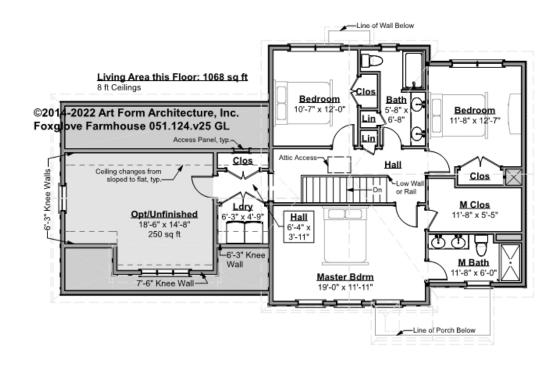

# FOXGLOVE FARMHOUSE - 2<sup>ND</sup> FLOOR 051.124.v25 GL

—

Some features shown are optional. Your Purchase & Sale Agreement governs, whether items are labeled "optional" in this document or not.

\* Major Change Fee, see website plan page for cost

| F1 LIVING AREA       | 1318 <sup>FT</sup>    | F1 BEDROOMS          | 4    | F1 BATHROOMS         | 2    |
|----------------------|-----------------------|----------------------|------|----------------------|------|
| Main                 | 1068.00 <sup>FT</sup> | Main                 | 3.00 | Main                 | 2.00 |
| Future               | 250.00 FT             | Future               | 1.00 | Future               |      |
| 2 <sup>nd</sup> Unit | FT                    | 2 <sup>nd</sup> Unit |      | 2 <sup>nd</sup> Unit |      |