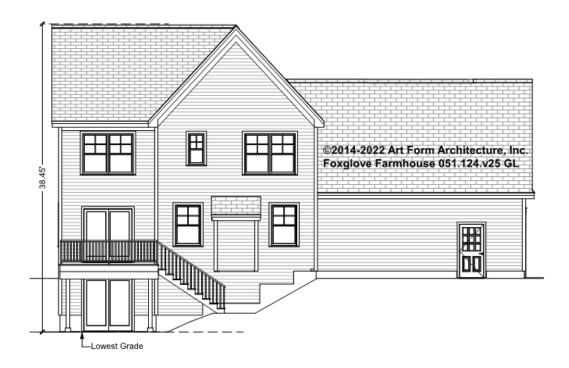

# FOXGLOVE FARMHOUSE - REAR ELEVATION 051.124.v25 GL

\_

Some features shown are optional. Your Purchase & Sale Agreement governs, whether items are labeled "optional" in this document or not.

Use of this document is governed by our Terms and Conditions, found on our website: https://www.artform.us/terms-conditions/