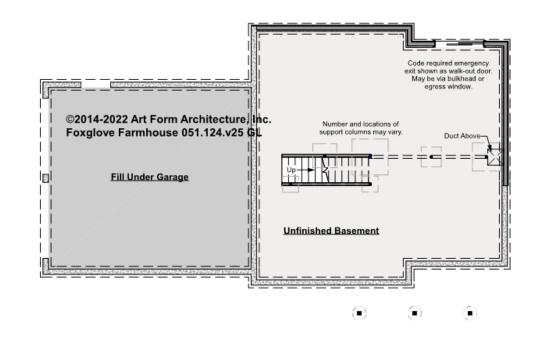

## FOXGLOVE FARMHOUSE - BASEMENT 051.124.v25 GL

—

Some features shown are optional. Your Purchase & Sale Agreement governs, whether items are labeled "optional" in this document or not.

CLG HT SHOWN 7'-8" CLG HT POSSIBLE 7'-8"

\* Major Change Fee, see website plan page for cost

| F1 LIVING AREA       | 0 <sup>FT</sup> | F1 BEDROOMS          | 0 | F1 BATHROOMS         | 0 |
|----------------------|-----------------|----------------------|---|----------------------|---|
| Main                 | FT              | Main                 |   | Main                 |   |
| Future               | FT              | Future               |   | Future               |   |
| 2 <sup>nd</sup> Unit | FT              | 2 <sup>nd</sup> Unit |   | 2 <sup>nd</sup> Unit |   |