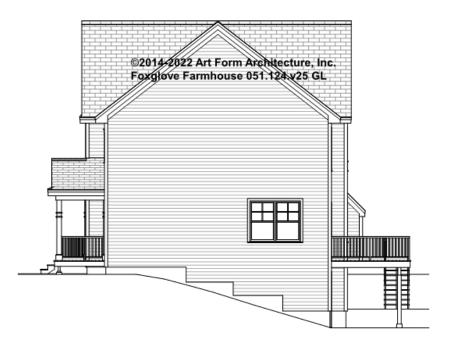

# FOXGLOVE FARMHOUSE - RIGHT ELEVATION 051.124.v25 GL

\_

Some features shown are optional. Your Purchase & Sale Agreement governs, whether items are labeled "optional" in this document or not.

You may not build this Design without purchasing a License to Build (as defined in our Terms). Unauthorized changes are not permitted and violate copyright laws, which provide substantial penalties for infringement.