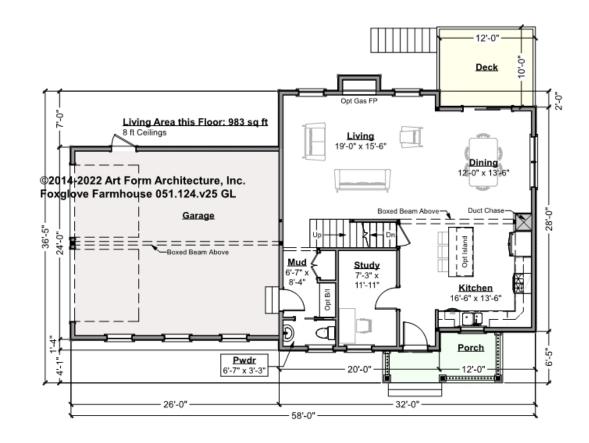

# FOXGLOVE FARMHOUSE - 1<sup>ST</sup> FLOOR 051.124.v25 GL

—

Some features shown are optional. Your Purchase & Sale Agreement governs, whether items are labeled "optional" in this document or not.

### CLG HT SHOWN 8'-0" CLG HT POSSIBLE 8'-0"

\* Major Change Fee, see website plan page for cost

| F1 LIVING AREA       | 983 <sup>FT</sup>    | F1 BEDROOMS          | 1    | F1 BATHROOMS         | 0.5  |
|----------------------|----------------------|----------------------|------|----------------------|------|
| Main                 | 983.00 <sup>FT</sup> | Main                 | 0.00 | Main                 | 0.50 |
| Future               | FT                   | Future               | 1.00 | Future               |      |
| 2 <sup>nd</sup> Unit | FT                   | 2 <sup>nd</sup> Unit |      | 2 <sup>nd</sup> Unit |      |