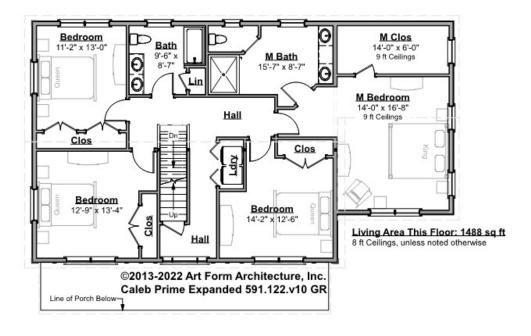

# CALEB PRIME EXPANDED - 2<sup>ND</sup> FLOOR 591.122.v10 GR

\_

Some features shown are optional. Your Purchase & Sale Agreement governs, whether items are labeled "optional" in this document or not.

#### CLG HT SHOWN 8'-0" CLG HT POSSIBLE 8'-0"

| F1 LIVING AREA       | 1488 <sup>FT</sup>    | F1 BEDROOMS          | 4    | F1 BATHROOMS         | 2    |
|----------------------|-----------------------|----------------------|------|----------------------|------|
| Main                 | 1488.00 <sup>FT</sup> | Main                 | 4.00 | Main                 | 2.00 |
| Future               | FT                    | Future               |      | Future               |      |
| 2 <sup>nd</sup> Unit | FT                    | 2 <sup>nd</sup> Unit |      | 2 <sup>nd</sup> Unit |      |