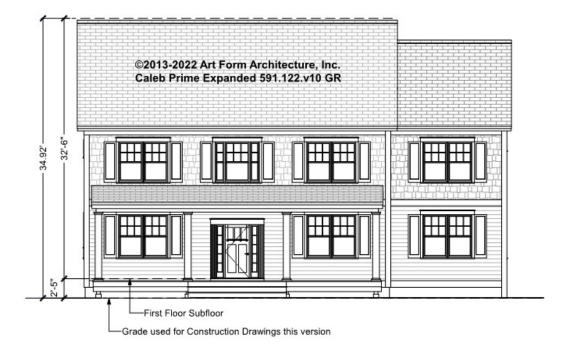

| 2 <sup>nd</sup> Unit |      | 2 <sup>nd</sup> Unit  |  |



### CALEB PRIME EXPANDED -BASEMENT 591.122.v10 GR

Some features shown are optional. Your Purchase & Sale Agreement governs, whether items are labeled "optional" in this document or not.



### CLG HT SHOWN 7'-8" CLG HT POSSIBLE 9'-0"

| F1 LIVING AREA       | 0 FT | F1 BEDROOMS          | 0 | F1 BATHROOMS         | 0 |
|----------------------|------|----------------------|---|----------------------|---|
| Main                 | FT   | Main                 |   | Main                 |   |
| Future               | FT   | Future               |   | Future               |   |
| 2 <sup>nd</sup> Unit | FT   | 2 <sup>nd</sup> Unit |   | 2 <sup>nd</sup> Unit |   |



# CALEB PRIME EXPANDED - FRONT ELEVATION 591.122.v10 GR

—





# CALEB PRIME EXPANDED - RIGHT ELEVATION 591.122.v10 GR





# CALEB PRIME EXPANDED - REAR ELEVATION 591.122.v10 GR

\_



Consult Code Officer about applicability of 20 ft sill rule in NFPA 101



# CALEB PRIME EXPANDED - LEFT ELEVATION 591.122.v10 GR

\_