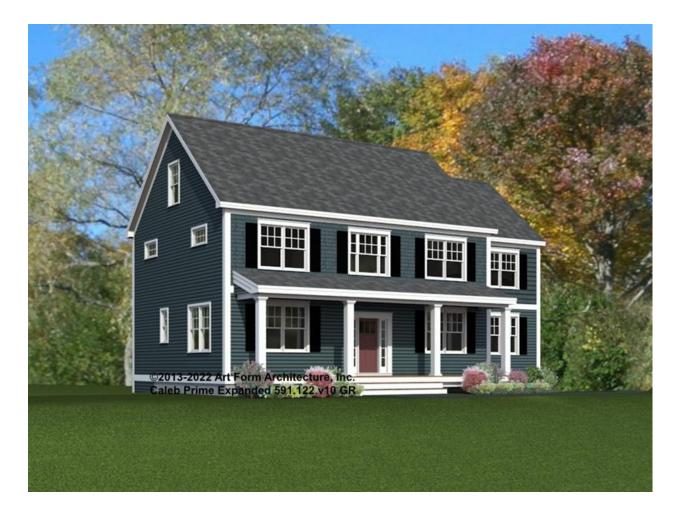

# CALEB PRIME EXPANDED - FRONT ELEVATION 591.122.v10 GR

—

| Width | 52.50 | FT |
|-------|-------|----|
|-------|-------|----|

**Depth** 36.00 FT

Height 34.92 FT

| LIVING AREA          | 3677 <sup>FT</sup> | BEDROOMS             | 6 |
|----------------------|--------------------|----------------------|---|
| Main                 | 2976 <sup>FT</sup> | Main                 | 4 |
| Future               | 701 <sup>FT</sup>  | Future               | 2 |
| 2 <sup>nd</sup> Unit | 0 FT               | 2 <sup>nd</sup> Unit | 0 |

| BATHROOMS            | 3 |
|----------------------|---|
| Main                 | 3 |
| Future               | 0 |
| 2 <sup>nd</sup> Unit | 0 |