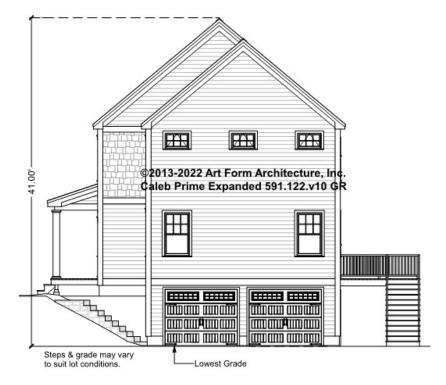

|  |



### CALEB PRIME EXPANDED -BASEMENT 591.122.v10 GR

Some features shown are optional. Your Purchase & Sale Agreement governs, whether items are labeled "optional" in this document or not.



### CLG HT SHOWN 7'-8" CLG HT POSSIBLE 9'-0"

| F1 LIVING AREA       | 0 FT | F1 BEDROOMS          | 0 | F1 BATHROOMS         | 0 |
|----------------------|------|----------------------|---|----------------------|---|
| Main                 | FT   | Main                 |   | Main                 |   |
| Future               | FT   | Future               |   | Future               |   |
| 2 <sup>nd</sup> Unit | FT   | 2 <sup>nd</sup> Unit |   | 2 <sup>nd</sup> Unit |   |



# CALEB PRIME EXPANDED - FRONT ELEVATION 591.122.v10 GR

—





# CALEB PRIME EXPANDED - RIGHT ELEVATION 591.122.v10 GR





# CALEB PRIME EXPANDED - REAR ELEVATION 591.122.v10 GR

\_



Consult Code Officer about applicability of 20 ft sill rule in NFPA 101



# CALEB PRIME EXPANDED - LEFT ELEVATION 591.122.v10 GR

\_