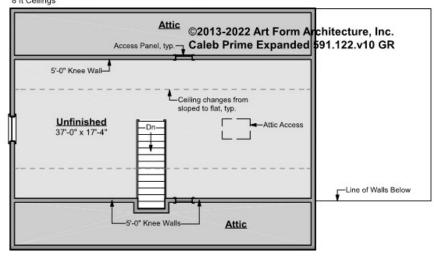

# CALEB PRIME EXPANDED - 3<sup>RD</sup> FLOOR 591.122.v10 GR

Some features shown are optional. Your Purchase & Sale Agreement governs, whether items are labeled "optional" in this document or not.

### Unfinished Living Area This Floor: 701 sq ft 8 ft Ceilings

#### CLG HT SHOWN 8'-0" CLG HT POSSIBLE 9'-0"

| F1 LIVING AREA       | 701 <sup>FT</sup>    | F1 BEDROOMS          | 1    | <b>F1 BATHROOMS</b> 0 |  |
|----------------------|----------------------|----------------------|------|-----------------------|--|
| Main                 | FT                   | Main                 |      | Main                  |  |
| Future               | 701.00 <sup>FT</sup> | Future               | 1.00 | Future                |  |
| 2 <sup>nd</sup> Unit | FT                   | 2 <sup>nd</sup> Unit |      | 2 <sup>nd</sup> Unit  |  |