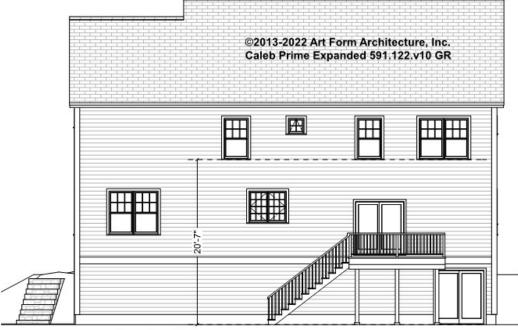

# CALEB PRIME EXPANDED - REAR ELEVATION 591.122.v10 GR

\_

Consult Code Officer about applicability of 20 ft sill rule in NFPA 101