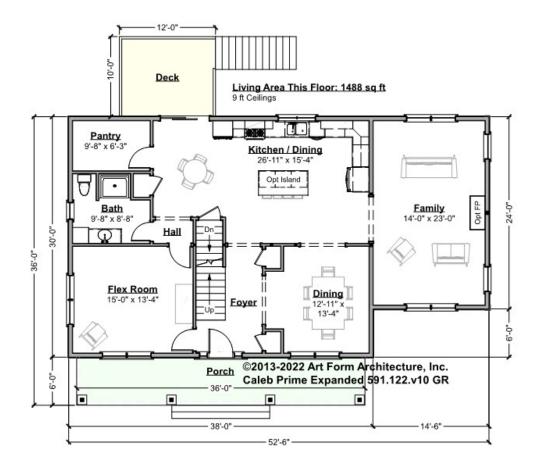

### CALEB PRIME EXPANDED - 1<sup>ST</sup> FLOOR 591,122,v10 GR

Some features shown are optional. Your Purchase & Sale Agreement governs, whether items are labeled "optional" in this document or not.

CLG HT SHOWN 9'-0" CLG HT POSSIBLE 8'-0"

| F1 LIVING AREA       | 1488 <sup>FT</sup>    | F1 BEDROOMS          | 1    | F1 BATHROOMS         | 1    |
|----------------------|-----------------------|----------------------|------|----------------------|------|
| Main                 | 1488.00 <sup>FT</sup> | Main                 |      | Main                 | 1.00 |
| Future               | FT                    | Future               | 1.00 | Future               |      |
| 2 <sup>nd</sup> Unit | FT                    | 2 <sup>nd</sup> Unit |      | 2 <sup>nd</sup> Unit |      |