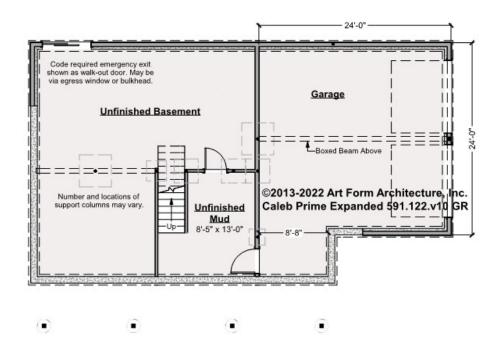

### CALEB PRIME EXPANDED -BASEMENT 591.122.v10 GR

Some features shown are optional. Your Purchase & Sale Agreement governs, whether items are labeled "optional" in this document or not.

### CLG HT SHOWN 7'-8" CLG HT POSSIBLE 9'-0"

| F1 LIVING AREA       | 0 FT | F1 BEDROOMS          | 0 | F1 BATHROOMS         | 0 |
|----------------------|------|----------------------|---|----------------------|---|
| Main                 | FT   | Main                 |   | Main                 |   |
| Future               | FT   | Future               |   | Future               |   |
| 2 <sup>nd</sup> Unit | FT   | 2 <sup>nd</sup> Unit |   | 2 <sup>nd</sup> Unit |   |