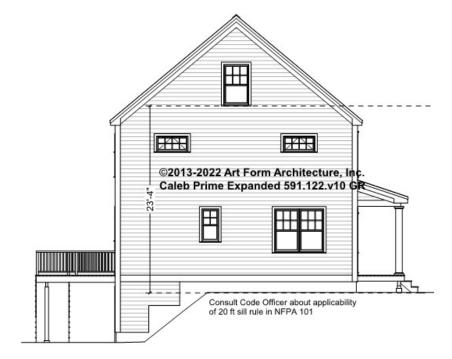

## CLG HT SHOWN 7'-8" CLG HT POSSIBLE 9'-0"

| F1 LIVING AREA       | 0 FT | F1 BEDROOMS          | 0 | F1 BATHROOMS         | 0 |
|----------------------|------|----------------------|---|----------------------|---|
| Main                 | FT   | Main                 |   | Main                 |   |
| Future               | FT   | Future               |   | Future               |   |
| 2 <sup>nd</sup> Unit | FT   | 2 <sup>nd</sup> Unit |   | 2 <sup>nd</sup> Unit |   |



# CALEB PRIME EXPANDED - FRONT ELEVATION 591.122.v10 GR

—





# CALEB PRIME EXPANDED - RIGHT ELEVATION 591.122.v10 GR





# CALEB PRIME EXPANDED - REAR ELEVATION 591.122.v10 GR

\_



Consult Code Officer about applicability of 20 ft sill rule in NFPA 101



# CALEB PRIME EXPANDED - LEFT ELEVATION 591.122.v10 GR

\_