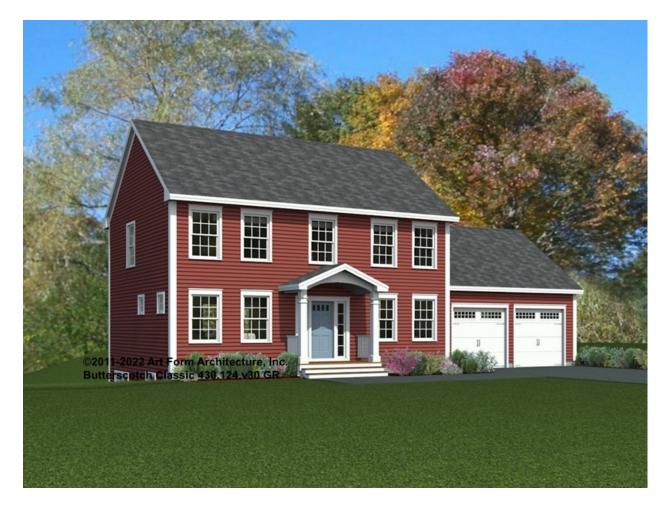

## BUTTERSCOTCH CLASSIC 430.124.v30 GR

In addition to our Terms and Conditions (the "Terms"), please be aware of the following:

Art Form Architecture, LLC ("Artform") requires that our Drawings be built substantially as designed. Artform will not be obligated by or liable for use of this design with markups as part of any builder agreement. While we attempt to accommodate where possible and reasonable, and where the changes do not denigrate our design, any and all changes to Drawings must be approved in writing by Artform. It is recommended that you have your Drawing updated by Artform prior to attaching any Drawing to any builder agreement. Artform shall not be responsible for the misuse of or unauthorized alterations to any of its Drawings.



| Width 60.00 FT | Depth 30.50 FT       | Height 30.25 FT |
|----------------|----------------------|-----------------|
| TTIGLII 00.00  | <b>DCP</b> (11 00:00 | ricigiit 00.20  |

| LIVING AREA          | 2096 <sup>FT</sup> | BEDROOMS             | 5 | BATHROOMS            | 2.5 |
|----------------------|--------------------|----------------------|---|----------------------|-----|
| Main                 | 1872 <sup>FT</sup> | Main                 | 3 | Main                 | 2.5 |
| Future               | 224 <sup>FT</sup>  | Future               | 2 | Future               | 0   |
| 2 <sup>nd</sup> Unit | 0 FT               | 2 <sup>nd</sup> Unit | 0 | 2 <sup>nd</sup> Unit | 0   |



## BUTTERSCOTCH CLASSIC - 1<sup>ST</sup> FLOOR 430.124.v30 GR

Some features shown are optional. Your Pu