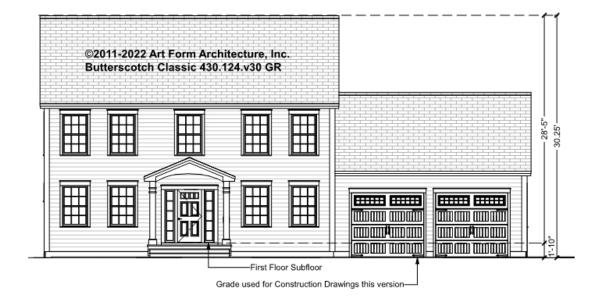

> Unit |      |



### BUTTERSCOTCH CLASSIC -BASEMENT 430.124.v30 GR

Some features shown are optional. Your Purchase & Sale Agreement governs, whether items are labeled "optional" in this document or not.



#### CLG HT SHOWN 7'-8" CLG HT POSSIBLE 7'-8"

\* Major Change Fee, see website plan page for cost

| F1 LIVING AREA       | 0 FT | F1 BEDROOMS          | 0 | F1 BATHROOMS         | 0 |
|----------------------|------|----------------------|---|----------------------|---|
| Main                 | FT   | Main                 |   | Main                 |   |
| Future               | FT   | Future               |   | Future               |   |
| 2 <sup>nd</sup> Unit | FT   | 2 <sup>nd</sup> Unit |   | 2 <sup>nd</sup> Unit |   |



## BUTTERSCOTCH CLASSIC - FRONT ELEVATION 430.124.v30 GR





# BUTTERSCOTCH CLASSIC - RIGHT ELEVATION 430.124.v30 GR





## BUTTERSCOTCH CLASSIC - REAR ELEVATION 430.124.v30 GR





## BUTTERSCOTCH CLASSIC - LEFT ELEVATION 430.124.v30 GR