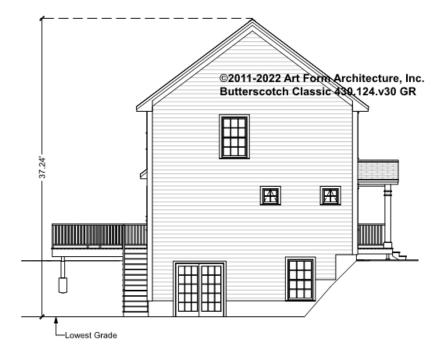

this document or not.



#### CLG HT SHOWN 7'-8" CLG HT POSSIBLE 7'-8"

\* Major Change Fee, see website plan page for cost

| F1 LIVING AREA       | 0 FT | F1 BEDROOMS          | 0 | F1 BATHROOMS         | 0 |
|----------------------|------|----------------------|---|----------------------|---|
| Main                 | FT   | Main                 |   | Main                 |   |
| Future               | FT   | Future               |   | Future               |   |
| 2 <sup>nd</sup> Unit | FT   | 2 <sup>nd</sup> Unit |   | 2 <sup>nd</sup> Unit |   |



## BUTTERSCOTCH CLASSIC - FRONT ELEVATION 430.124.v30 GR





# BUTTERSCOTCH CLASSIC - RIGHT ELEVATION 430.124.v30 GR





## BUTTERSCOTCH CLASSIC - REAR ELEVATION 430.124.v30 GR





## BUTTERSCOTCH CLASSIC - LEFT ELEVATION 430.124.v30 GR