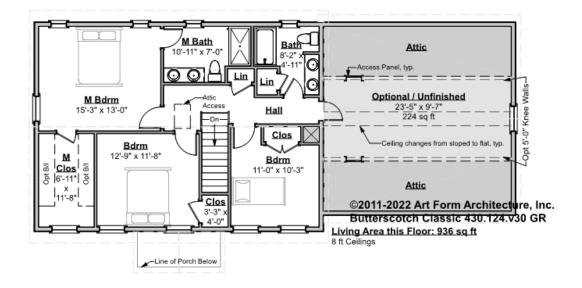

## BUTTERSCOTCH CLASSIC - 2<sup>ND</sup> FLOOR 430.124.v30 GR

Some features shown are optional. Your Purchase & Sale Agreement governs, whether items are labeled "optional" in this document or not.

#### CLG HT SHOWN 8'-0" CLG HT POSSIBLE 8'-0"

\* Major Change Fee, see website plan page for cost

| F1 LIVING AREA       | 1160 <sup>FT</sup> | F1 BEDROOMS          | 4    | F1 BATHROOMS         | 2    |
|----------------------|--------------------|----------------------|------|----------------------|------|
| Main                 | 936.00 FT          | Main                 | 3.00 | Main                 | 2.00 |
| Future               | 224.00 FT          | Future               | 1.00 | Future               |      |
| 2 <sup>nd</sup> Unit | FT                 | 2 <sup>nd</sup> Unit |      | 2 <sup>nd</sup> Unit |      |