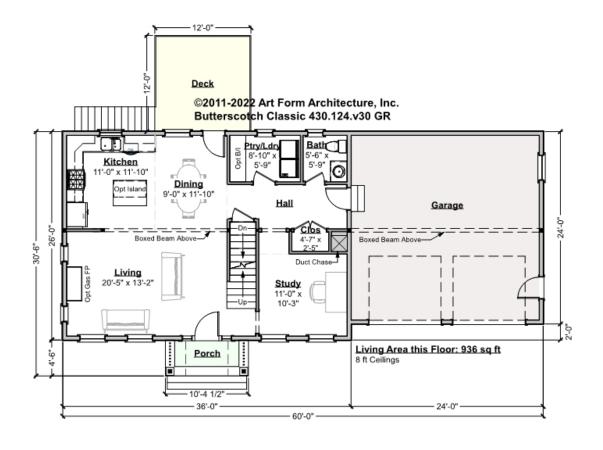

## BUTTERSCOTCH CLASSIC - 1<sup>ST</sup> FLOOR 430.124.v30 GR

Some features shown are optional. Your Purchase & Sale Agreement governs, whether items are labeled "optional" in this document or not.

CLG HT SHOWN 8'-0" CLG HT POSSIBLE 8'-0"

\* Major Change Fee, see website plan page for cost

| F1 LIVING AREA       | 936 <sup>FT</sup> | F1 BEDROOMS          | 1    | F1 BATHROOMS         | 0.5  |
|----------------------|-------------------|----------------------|------|----------------------|------|
| Main                 | 936.00 FT         | Main                 |      | Main                 | 0.50 |
| Future               | FT                | Future               | 1.00 | Future               |      |
| 2 <sup>nd</sup> Unit | FT                | 2 <sup>nd</sup> Unit |      | 2 <sup>nd</sup> Unit |      |