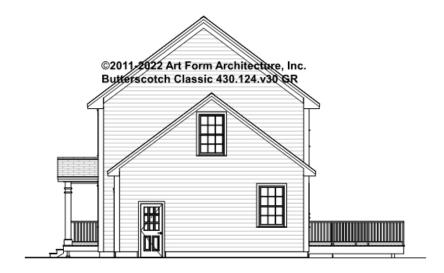

.v30 GR

Some features shown are optional. Your Purchase & Sale Agreement governs, whether items are labeled "optional" in this document or not.



#### CLG HT SHOWN 7'-8" CLG HT POSSIBLE 7'-8"

\* Major Change Fee, see website plan page for cost

| F1 LIVING AREA       | 0 FT | F1 BEDROOMS          | 0 | F1 BATHROOMS         | 0 |
|----------------------|------|----------------------|---|----------------------|---|
| Main                 | FT   | Main                 |   | Main                 |   |
| Future               | FT   | Future               |   | Future               |   |
| 2 <sup>nd</sup> Unit | FT   | 2 <sup>nd</sup> Unit |   | 2 <sup>nd</sup> Unit |   |



## BUTTERSCOTCH CLASSIC - FRONT ELEVATION 430.124.v30 GR





# BUTTERSCOTCH CLASSIC - RIGHT ELEVATION 430.124.v30 GR





## BUTTERSCOTCH CLASSIC - REAR ELEVATION 430.124.v30 GR





## BUTTERSCOTCH CLASSIC - LEFT ELEVATION 430.124.v30 GR