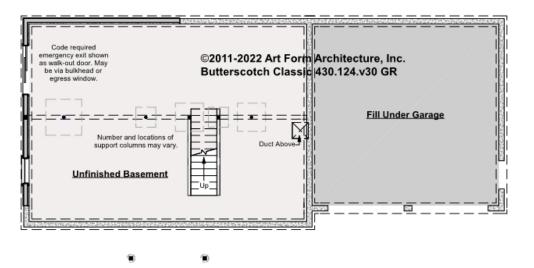

### BUTTERSCOTCH CLASSIC -BASEMENT 430.124.v30 GR

Some features shown are optional. Your Purchase & Sale Agreement governs, whether items are labeled "optional" in this document or not.

#### CLG HT SHOWN 7'-8" CLG HT POSSIBLE 7'-8"

\* Major Change Fee, see website plan page for cost

| F1 LIVING AREA       | 0 FT | F1 BEDROOMS          | 0 | F1 BATHROOMS         | 0 |
|----------------------|------|----------------------|---|----------------------|---|
| Main                 | FT   | Main                 |   | Main                 |   |
| Future               | FT   | Future               |   | Future               |   |
| 2 <sup>nd</sup> Unit | FT   | 2 <sup>nd</sup> Unit |   | 2 <sup>nd</sup> Unit |   |