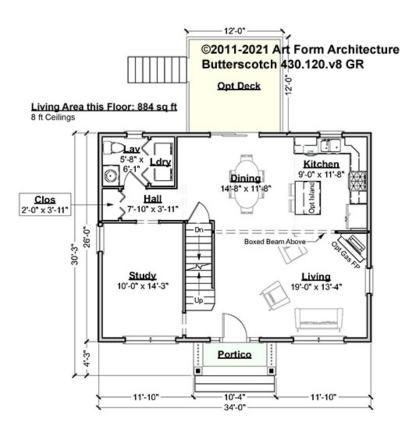

## BUTTERSCOTCH - 1<sup>ST</sup> FLOOR 430.120.v8 GR

—

Some features shown are optional. Your Purchase & Sale Agreement governs, whether items are labeled "optional" in this document or not.

### CLG HT SHOWN 8'-0" CLG HT POSSIBLE 8'-0"

\* Major Change Fee, see website plan page for cost

| F1 LIVING AREA       | 884 <sup>ft</sup>  | F1 BEDROOMS          | 1    | F1 BATHROOMS         | 0.5  |
|----------------------|--------------------|----------------------|------|----------------------|------|
| Main                 | 884.00 FT          | Main                 | 0.00 | Main                 | 0.50 |
| Future               | 0.00 <sup>FT</sup> | Future               | 1.00 | Future               | 0.00 |
| 2 <sup>nd</sup> Unit | 0.00 <sup>FT</sup> | 2 <sup>nd</sup> Unit | 0.00 | 2 <sup>nd</sup> Unit | 0.00 |