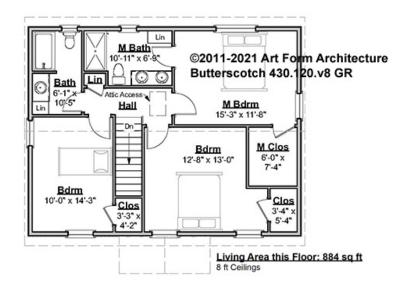

## BUTTERSCOTCH - 2<sup>ND</sup> FLOOR 430.120.v8 GR

—

Some features shown are optional. Your Purchase & Sale Agreement governs, whether items are labeled "optional" in this document or not.

### CLG HT SHOWN 8'-0" CLG HT POSSIBLE 9'-0"

\* Major Change Fee, see website plan page for cost

| F1 LIVING AREA       | 884 <sup>ft</sup>    | F1 BEDROOMS          | 3    | F1 BATHROOMS         | 2    |
|----------------------|----------------------|----------------------|------|----------------------|------|
| Main                 | 884.00 <sup>FT</sup> | Main                 | 3.00 | Main                 | 2.00 |
| Future               | 0.00 <sup>FT</sup>   | Future               | 0.00 | Future               | 0.00 |
| 2 <sup>nd</sup> Unit | 0.00 <sup>FT</sup>   | 2 <sup>nd</sup> Unit | 0.00 | 2 <sup>nd</sup> Unit | 0.00 |