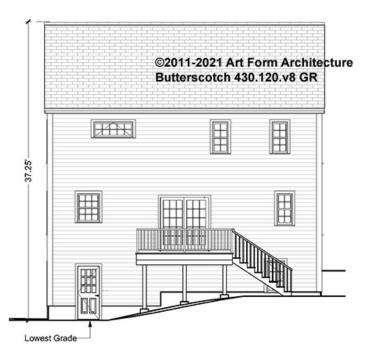

# BUTTERSCOTCH - REAR ELEVATION 430.120.v8 GR

\_

You may not build this Design without purchasing a License to Build (as defined in our Terms). Unauthorized changes are not permitted and violate copyright laws, which provide substantial penalties for infringement.