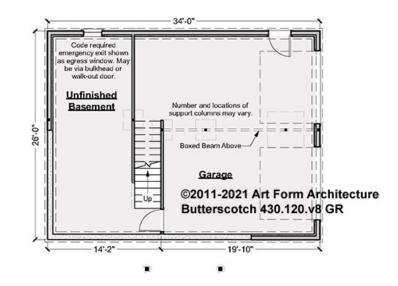

### BUTTERSCOTCH - BASEMENT 430.120.v8 GR

—

Some features shown are optional. Your Purchase & Sale Agreement governs, whether items are labeled "optional" in this document or not.

. . .

### CLG HT SHOWN 7'-8" CLG HT POSSIBLE 9'-0"

\* Major Change Fee, see website plan page for cost

| F1 LIVING AREA       | 0 <sup>ft</sup>    | F1 BEDROOMS          | 0    | F1 BATHROOMS         | 0    |
|----------------------|--------------------|----------------------|------|----------------------|------|
| Main                 | 0.00 <sup>FT</sup> | Main                 | 0.00 | Main                 | 0.00 |
| Future               | 0.00 <sup>FT</sup> | Future               | 0.00 | Future               | 0.00 |
| 2 <sup>nd</sup> Unit | 0.00 <sup>FT</sup> | 2 <sup>nd</sup> Unit | 0.00 | 2 <sup>nd</sup> Unit | 0.00 |