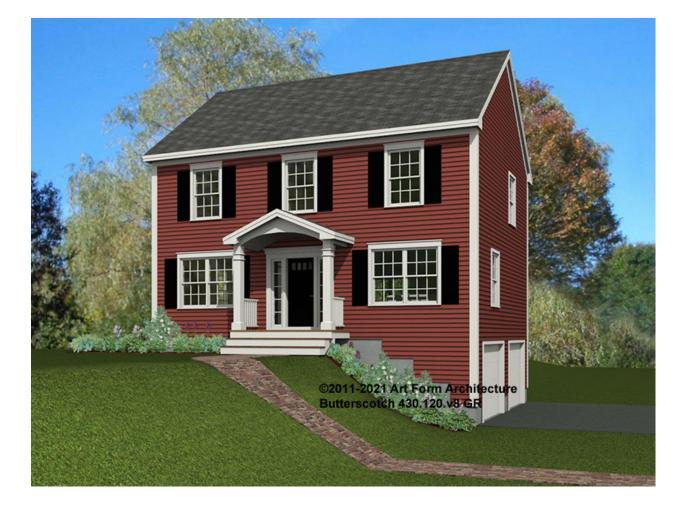

# BUTTERSCOTCH - FRONT ELEVATION 430.120.v8 GR

\_

You may not build this Design without purchasing a License to Build (as defined in our Terms). Unauthorized changes are not permitted and violate copyright laws, which provide substantial penalties for infringement.