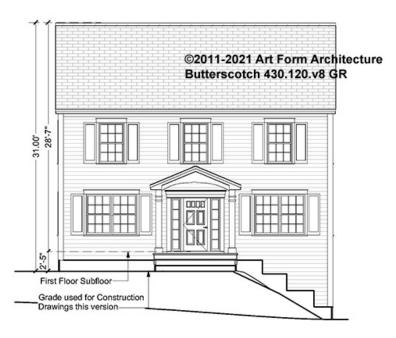

# BUTTERSCOTCH - FRONT ELEVATION 430.120.v8 GR

\_

You may not build this Design without purchasing a License to Build (as defined in our Terms). Unauthorized changes are not permitted and violate copyright laws, which provide substantial penalties for infringement.