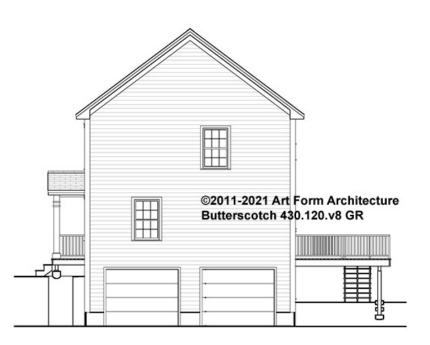

# BUTTERSCOTCH - RIGHT ELEVATION 430.120.v8 GR

\_

You may not build this Design without purchasing a License to Build (as defined in our Terms). Unauthorized changes are not permitted and violate copyright laws, which provide substantial penalties for infringement.