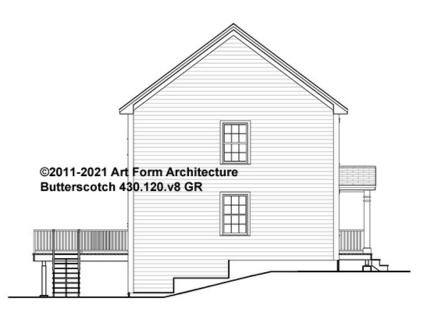

# BUTTERSCOTCH - LEFT ELEVATION 430.120.v8 GR

—

You may not build this Design without purchasing a License to Build (as defined in our Terms). Unauthorized changes are not permitted and violate copyright laws, which provide substantial penalties for infringement.