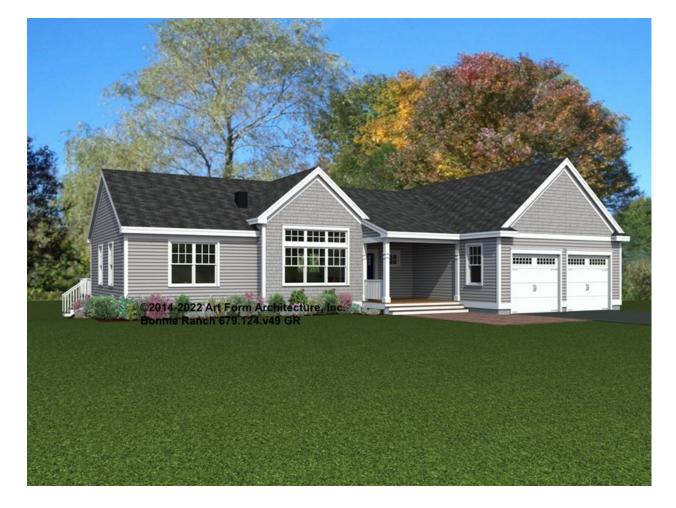

#### BONNIE RANCH 679.124.v49 GR

In addition to our Terms and Conditions (the "Terms"), please be aware of the following:

Art Form Architecture, LLC ("Artform") requires that our Drawings be built substantially as designed. Artform will not be obligated by or liable for use of this design with markups as part of any builder agreement. While we attempt to accommodate where possible and reasonable, and where the changes do not denigrate our design, any and all changes to Drawings must be approved in writing by Artform. It is recommended that you have your Drawing updated by Artform prior to attaching any Drawing to any builder agreement. Artform shall not be responsible for the misuse of or unauthorized alterations to any of its Drawings.

| <b>Width 72.00</b> FT |                    | <b>Depth</b> 58.00 <sup>FT</sup> |   | Height 21.75 FT      |   |
|-----------------------|--------------------|----------------------------------|---|----------------------|---|
| LIVING AREA           | 2061 <sup>FT</sup> | BEDROOMS                         | 3 | BATHROOMS            | 2 |
| Main                  | 2061 FT            | Main                             | 3 | Main                 | 2 |
| Future                | 0 <sup>FT</sup>    | Future                           | 0 | Future               | 0 |
| 2 <sup>nd</sup> Unit  | 0 <sup>FT</sup>    | 2 <sup>nd</sup> Unit             | 0 | 2 <sup>nd</sup> Unit | 0 |