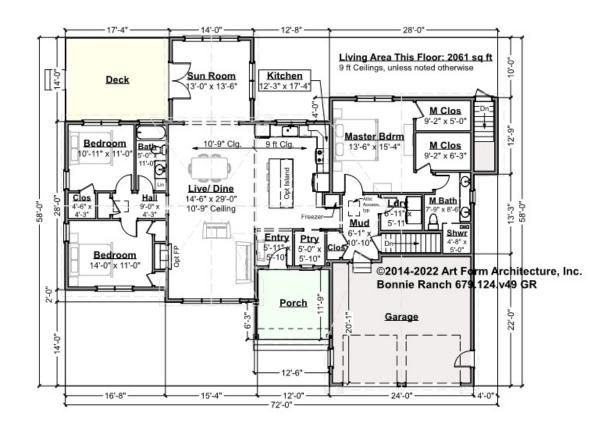

# BONNIE RANCH - 1<sup>ST</sup> FLOOR 679.124.v49 GR

Some features shown are optional. Your Purchase & Sale Agreement governs, whether items are labeled "optional" in this document or not.

#### CLG HT SHOWN 9'-0" CLG HT POSSIBLE 8'-0"

\* Major Change Fee, see website plan page for cost

| F1 LIVING AREA       | 2061 FT    | F1 BEDROOMS          | 3    | F1 BATHROOMS         | 2    |
|----------------------|------------|----------------------|------|----------------------|------|
| Main                 | 2061.00 FT | Main                 | 3.00 | Main                 | 2.00 |
| Future               | FT         | Future               |      | Future               |      |
| 2 <sup>nd</sup> Unit | FT         | 2 <sup>nd</sup> Unit |      | 2 <sup>nd</sup> Unit |      |