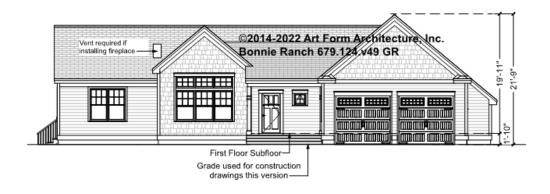

## BONNIE RANCH - RIGHT ELEVATION 679.124.v49 GR

—

You may not build this Design without purchasing a License to Build (as defined in our Terms). Unauthorized changes are not permitted and violate copyright laws, which provide substantial penalties for infringement.

## BONNIE RANCH - LEFT ELEVATION 679.124.v49 GR

—

You may not build this Design without purchasing a License to Build (as defined in our Terms). Unauthorized changes are not permitted and violate copyright laws, which provide substantial penalties for infringement.