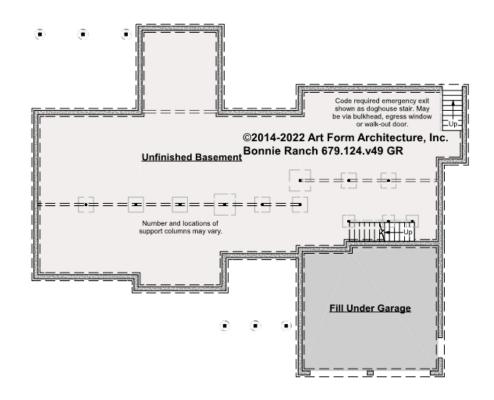

### BONNIE RANCH - BASEMENT 679.124.v49 GR

Some features shown are optional. Your Purchase & Sale Agreement governs, whether items are labeled "optional" in this document or not.

\* Major Change Fee, see website plan page for cost

| F1 LIVING AREA       | 0 <sup>FT</sup> | F1 BEDROOMS          | 0 | F1 BATHROOMS         | 0 |
|----------------------|-----------------|----------------------|---|----------------------|---|
| Main                 | FT              | Main                 |   | Main                 |   |
| Future               | FT              | Future               |   | Future               |   |
| 2 <sup>nd</sup> Unit | FT              | 2 <sup>nd</sup> Unit |   | 2 <sup>nd</sup> Unit |   |