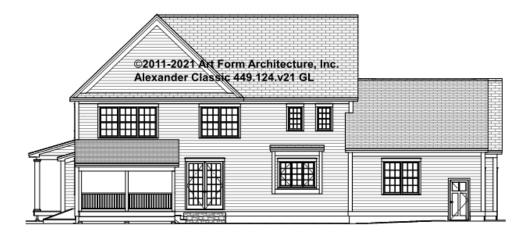

HT SHOWN 7'-8" CLG HT POSSIBLE 9'-0"

\* Major Change Fee, see website plan page for cost

| F1 LIVING AREA       | 0 FT               | F1 BEDROOMS          | 0    | F1 BATHROOMS         | 1    |
|----------------------|--------------------|----------------------|------|----------------------|------|
| Main                 | 0.00 <sup>FT</sup> | Main                 | 0.00 | Main                 | 0.00 |
| Future               | 0.00 FT            | Future               | 0.00 | Future               | 1.00 |
| 2 <sup>nd</sup> Unit | 0.00 FT            | 2 <sup>nd</sup> Unit | 0.00 | 2 <sup>nd</sup> Unit | 0.00 |



### ALEXANDER CLASSIC - FRONT ELEVATION 449.124.v21 GL





### ALEXANDER CLASSIC - RIGHT ELEVATION 449.124.v21 GL





### ALEXANDER CLASSIC - REAR ELEVATION 449.124.v21 GL





### ALEXANDER CLASSIC - LEFT ELEVATION 449.124.v21 GL





### ALEXANDER CLASSIC - REAR RENDER 449.124.v21 GL