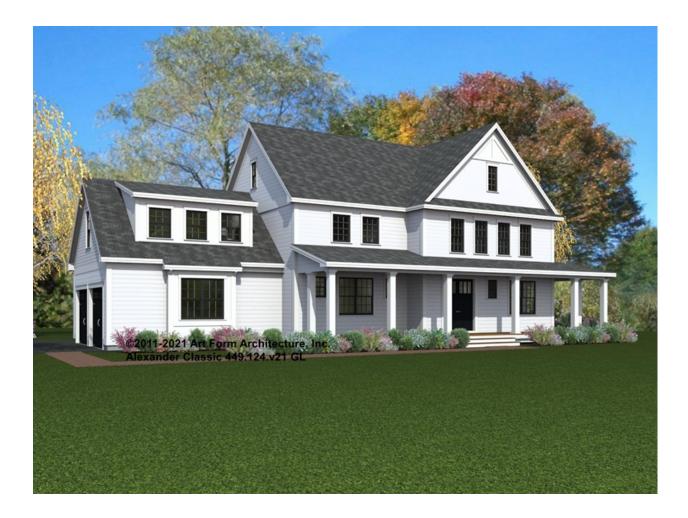

### ALEXANDER CLASSIC - FRONT ELEVATION 449.124.v21 GL

| Width 77.00 FT       |                    | <b>Depth</b> 53.66 F1 |   | Height 34            | Height 34.50 FT |  |
|----------------------|--------------------|-----------------------|---|----------------------|-----------------|--|
| LIVING AREA          | 3262 <sup>FT</sup> | BEDROOMS              | 5 | BATHROOMS            | 4.5             |  |
| Main                 | 2701 <sup>FT</sup> | Main                  | 3 | Main                 | 2.5             |  |
| Future               | 561 FT             | Future                | 2 | Future               | 2               |  |
| 2 <sup>nd</sup> Unit | 0 FT               | 2 <sup>nd</sup> Unit  | 0 | 2 <sup>nd</sup> Unit | 0               |  |