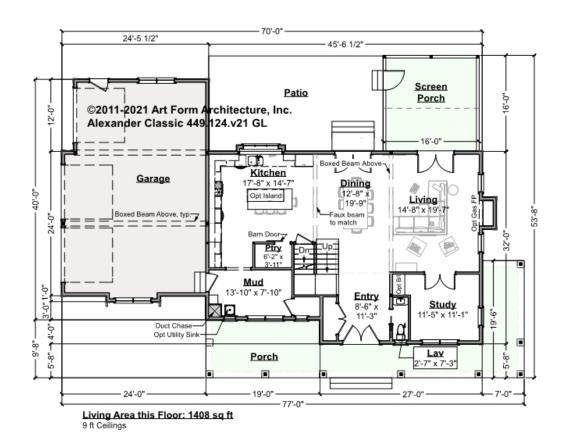

#### ALEXANDER CLASSIC - 1<sup>ST</sup> FLOOR 449.124.v21 GL

Some features shown are optional. Your Purchase & Sale Agreement governs, whether items are labeled "optional" in this document or not.

CLG HT SHOWN 9'-0" CLG HT POSSIBLE 8'-0"

\* Major Change Fee, see website plan page for cost

| F1 LIVING AREA       | 1408 <sup>FT</sup> | F1 BEDROOMS          | 1    | F1 BATHROOMS         | 0.5  |
|----------------------|--------------------|----------------------|------|----------------------|------|
| Main                 | 1408.00 FT         | Main                 | 0.00 | Main                 | 0.50 |
| Future               | 0.00 FT            | Future               | 1.00 | Future               | 0.00 |
| 2 <sup>nd</sup> Unit | 0.00 FT            | 2 <sup>nd</sup> Unit | 0.00 | 2 <sup>nd</sup> Unit | 0.00 |