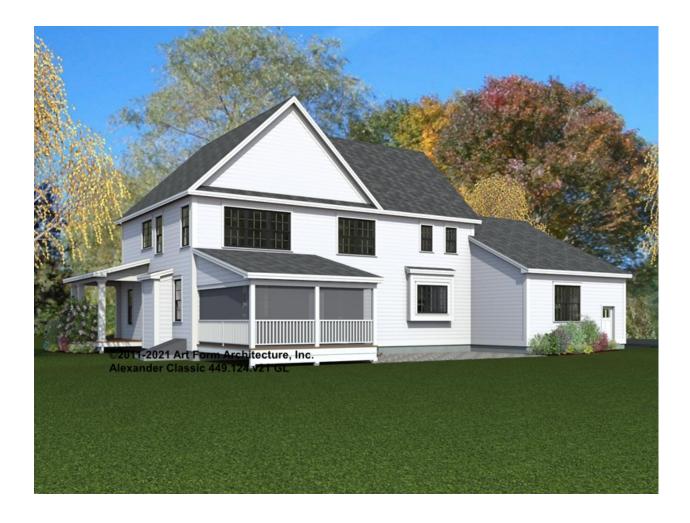

| 0 FT               | F1 BEDROOMS          | 0    | F1 BATHROOMS         | 1    |
|----------------------|--------------------|----------------------|------|----------------------|------|
| Main                 | 0.00 <sup>FT</sup> | Main                 | 0.00 | Main                 | 0.00 |
| Future               | 0.00 FT            | Future               | 0.00 | Future               | 1.00 |
| 2 <sup>nd</sup> Unit | 0.00 FT            | 2 <sup>nd</sup> Unit | 0.00 | 2 <sup>nd</sup> Unit | 0.00 |



### ALEXANDER CLASSIC - FRONT ELEVATION 449.124.v21 GL





### ALEXANDER CLASSIC - RIGHT ELEVATION 449.124.v21 GL





### ALEXANDER CLASSIC - REAR ELEVATION 449.124.v21 GL





### ALEXANDER CLASSIC - LEFT ELEVATION 449.124.v21 GL





### ALEXANDER CLASSIC - REAR RENDER 449.124.v21 GL