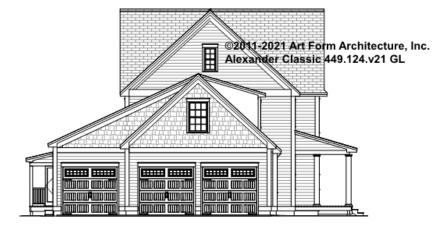

see website plan page for cost

| F1 LIVING AREA       | 0 FT               | F1 BEDROOMS          | 0    | F1 BATHROOMS         | 1    |
|----------------------|--------------------|----------------------|------|----------------------|------|
| Main                 | 0.00 <sup>FT</sup> | Main                 | 0.00 | Main                 | 0.00 |
| Future               | 0.00 FT            | Future               | 0.00 | Future               | 1.00 |
| 2 <sup>nd</sup> Unit | 0.00 FT            | 2 <sup>nd</sup> Unit | 0.00 | 2 <sup>nd</sup> Unit | 0.00 |



### ALEXANDER CLASSIC - FRONT ELEVATION 449.124.v21 GL





### ALEXANDER CLASSIC - RIGHT ELEVATION 449.124.v21 GL





### ALEXANDER CLASSIC - REAR ELEVATION 449.124.v21 GL





### ALEXANDER CLASSIC - LEFT ELEVATION 449.124.v21 GL





### ALEXANDER CLASSIC - REAR RENDER 449.124.v21 GL