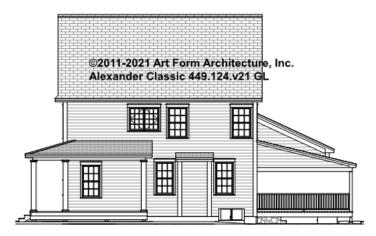

are labeled "optional" in this document or not.



#### CLG HT SHOWN 7'-8" CLG HT POSSIBLE 9'-0"

\* Major Change Fee, see website plan page for cost

| F1 LIVING AREA       | 0 FT               | F1 BEDROOMS          | 0    | F1 BATHROOMS         | 1    |
|----------------------|--------------------|----------------------|------|----------------------|------|
| Main                 | 0.00 <sup>FT</sup> | Main                 | 0.00 | Main                 | 0.00 |
| Future               | 0.00 FT            | Future               | 0.00 | Future               | 1.00 |
| 2 <sup>nd</sup> Unit | 0.00 FT            | 2 <sup>nd</sup> Unit | 0.00 | 2 <sup>nd</sup> Unit | 0.00 |



### ALEXANDER CLASSIC - FRONT ELEVATION 449.124.v21 GL





### ALEXANDER CLASSIC - RIGHT ELEVATION 449.124.v21 GL





### ALEXANDER CLASSIC - REAR ELEVATION 449.124.v21 GL





### ALEXANDER CLASSIC - LEFT ELEVATION 449.124.v21 GL





### ALEXANDER CLASSIC - REAR RENDER 449.124.v21 GL