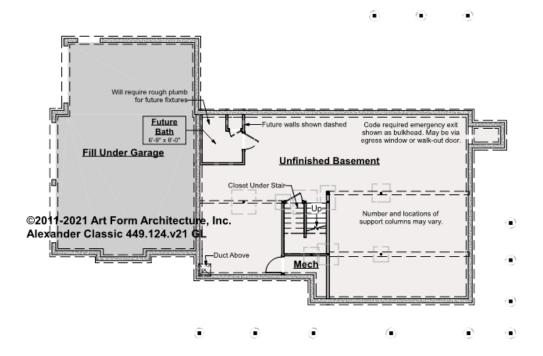

## ALEXANDER CLASSIC - BASEMENT 449.124.v21 GL

Some features shown are optional. Your Purchase & Sale Agreement governs, whether items are labeled "optional" in this document or not.

#### CLG HT SHOWN 7'-8" CLG HT POSSIBLE 9'-0"

\* Major Change Fee, see website plan page for cost

| F1 LIVING AREA       | 0 FT               | F1 BEDROOMS          | 0    | F1 BATHROOMS         | 1    |
|----------------------|--------------------|----------------------|------|----------------------|------|
| Main                 | 0.00 <sup>FT</sup> | Main                 | 0.00 | Main                 | 0.00 |
| Future               | 0.00 FT            | Future               | 0.00 | Future               | 1.00 |
| 2 <sup>nd</sup> Unit | 0.00 FT            | 2 <sup>nd</sup> Unit | 0.00 | 2 <sup>nd</sup> Unit | 0.00 |