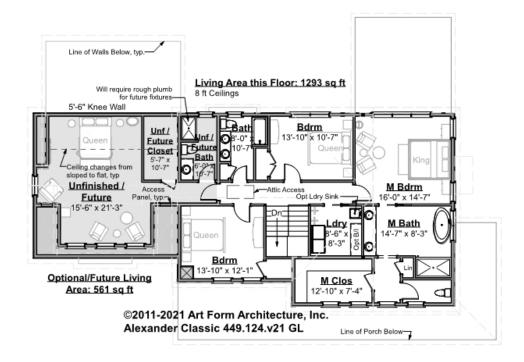

# **ALEXANDER CLASSIC - 2<sup>ND</sup> FLOOR** 449.124.v21 GL

Some features shown are optional. Your Purchase & Sale Agreement governs, whether items are labeled "optional" in this document or not.

#### CLG HT SHOWN 8'-0" CLG HT POSSIBLE 9'-0"

\* Major Change Fee, see website plan page for cost

| F1 LIVING AREA       | 1854 <sup>FT</sup> | F1 BEDROOMS          | 4    | F1 BATHROOMS         | 3    |
|----------------------|--------------------|----------------------|------|----------------------|------|
| Main                 | 1293.00 FT         | Main                 | 3.00 | Main                 | 2.00 |
| Future               | 561.00 FT          | Future               | 1.00 | Future               | 1.00 |
| 2 <sup>nd</sup> Unit | 0.00 <sup>FT</sup> | 2 <sup>nd</sup> Unit | 0.00 | 2 <sup>nd</sup> Unit | 0.00 |