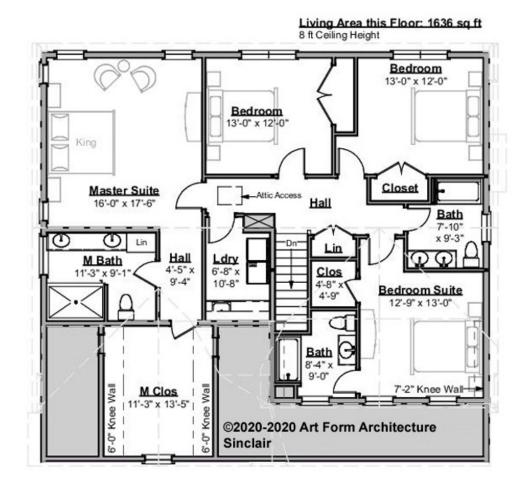

#### **Second Floor**

|        | Area           | Beds  | Baths |  |
|--------|----------------|-------|-------|--|
| Main   | 1636 SF        | 4     | 3     |  |
| Future | 0 SF           | 0     | 0     |  |
| Apt    | 0 SF           | 0     | 0     |  |
| Total  | 1636 SF        | 4     | 3     |  |
|        | Ceiling Height |       |       |  |
|        | Shown          | 8'-0" |       |  |
|        | Possible*      | 8'-0" |       |  |

<sup>\*</sup> See Major Change information on plan page for cost

<u>Use of this document</u> is governed by our Terms and Conditions, found on our website: <a href="http://www.artformhomeplans.com/TermsConditions.a5w">http://www.artformhomeplans.com/TermsConditions.a5w</a>