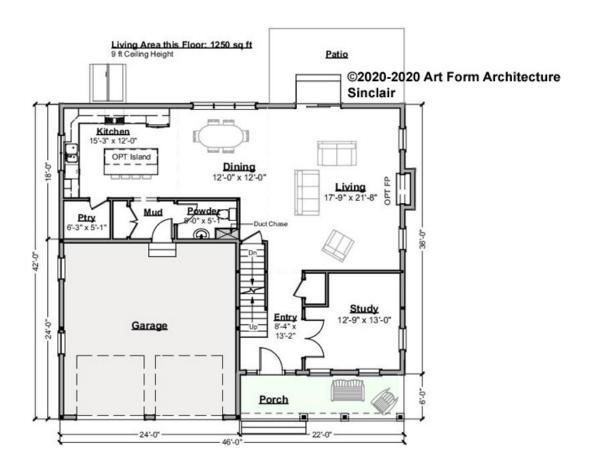

|        | Area           | Beds  | Baths |  |
|--------|----------------|-------|-------|--|
| Main   | 1250 SF        | 0     | 0.5   |  |
| Future | 0 SF           | 1     | 0     |  |
| Apt    | 0 SF           | 0     | 0     |  |
| Total  | 1250 SF        | 1     | 0.5   |  |
|        | Ceiling Height |       |       |  |
|        | Shown          | 9'-0" |       |  |
|        |                |       |       |  |

<sup>\*</sup> See Major Change information on plan page for cost

Possible\* 8'-0"

<u>Use of this document</u> is governed by our Terms and Conditions, found on our website: <a href="http://www.artformhomeplans.com/TermsConditions.a5w">http://www.artformhomeplans.com/TermsConditions.a5w</a>