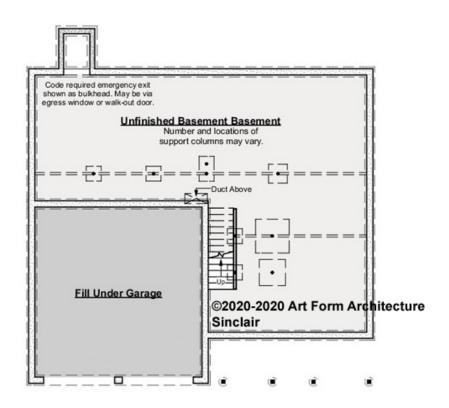

#### **Basement Floor**

|        | Area           | Beds  | Baths |  |
|--------|----------------|-------|-------|--|
| Main   | 0 SF           | 0     | 0     |  |
| Future | 0 SF           | 0     | 0     |  |
| Apt    | 0 SF           | 0     | 0     |  |
| Total  | 0 SF           | 0     | 0     |  |
|        | Ceiling Height |       |       |  |
|        | Shown          | 7'-8" |       |  |
|        | Possible*      | 9'-0" |       |  |

<sup>\*</sup> See Major Change information on plan page for cost

<u>Use of this document</u> is governed by our Terms and Conditions, found on our website: <a href="http://www.artformhomeplans.com/TermsConditions.a5w">http://www.artformhomeplans.com/TermsConditions.a5w</a>