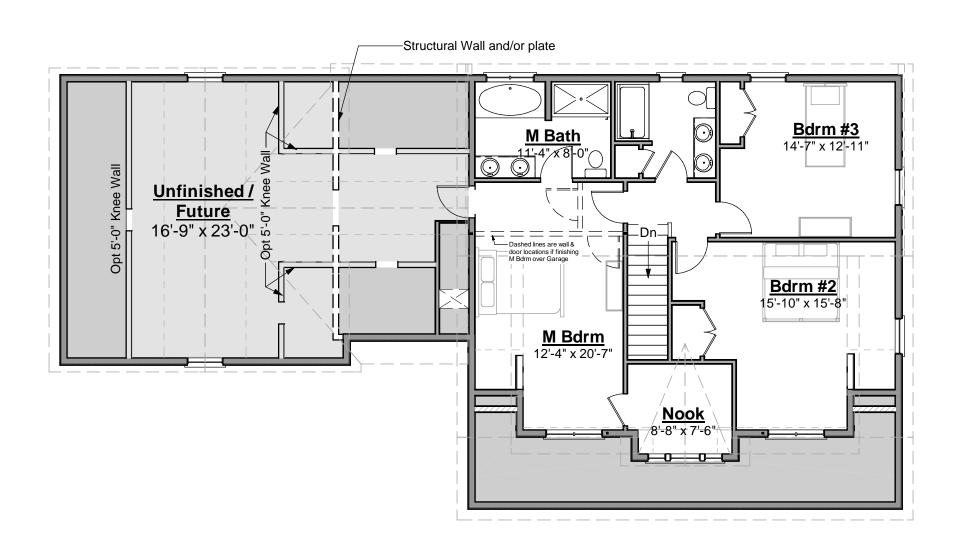

#### **Second Floor**

425.002 KR © Wendy Welton, all rights reserved. You may not build this design without purchasing a license, even with changes. Some Artform designs have geographic restrictions. Contact the Builder or RE Agent or call Artform at 603-431-9559

| Base Above Grade Living Area 2349 Bedroom 3 Baths 2.5 | Below<br><u>Grade</u> | Sub<br><u>Total</u><br>2349<br>3<br>2.5 | Opt/<br><u>Future</u><br>460<br>1 | <u>Total</u><br>2809<br>4<br>2.5 |
|-------------------------------------------------------|-----------------------|-----------------------------------------|-----------------------------------|----------------------------------|
|-------------------------------------------------------|-----------------------|-----------------------------------------|-----------------------------------|----------------------------------|

Some items optional or designer's vision. <u>Builder's written specifications</u> always govern. Dimensions supercede Square Foot data.

425.002 KR

© Wendy Welton, all rights reserved. You may not build this design without purchasing a license, even with changes. Some Artform designs have geographic restrictions. Contact the Builder or RE Agent or call Artform at 603-431-9559