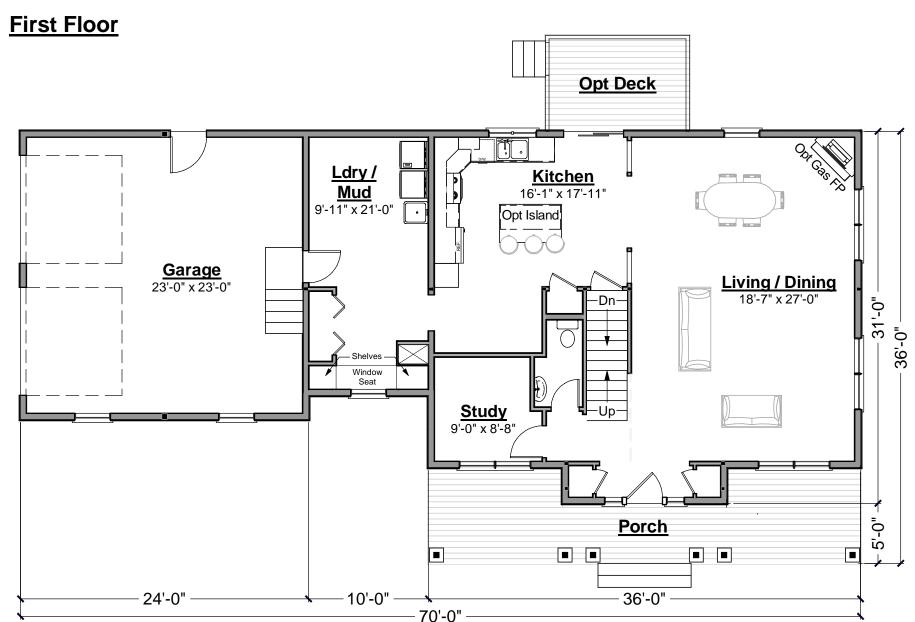

| Base Above Grade Living Area 2349 Bedroom 3 Baths 2.5 | Below<br><u>Grade</u> | Sub<br><u>Total</u><br>2349<br>3<br>2.5 | Opt/<br><u>Future</u><br>460<br>1 | <u>Total</u><br>2809<br>4<br>2.5 |
|-------------------------------------------------------|-----------------------|-----------------------------------------|-----------------------------------|----------------------------------|
|-------------------------------------------------------|-----------------------|-----------------------------------------|-----------------------------------|----------------------------------|

Some items optional or designer's vision. <u>Builder's written specifications</u> always govern. Dimensions supercede Square Foot data.

425.002 KR

© Wendy Welton, all rights reserved. You may not build this design without purchasing a license, even with changes. Some Artform designs have geographic restrictions. Contact the Builder or RE Agent or call Artform at 603-431-9559