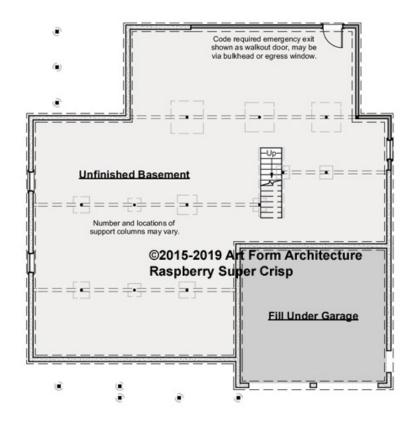

### **Basement Floor**

|                                                      | Area  | Beds  | Baths |  |  |  |
|------------------------------------------------------|-------|-------|-------|--|--|--|
| Main                                                 | 0 SF  | 0     | 0     |  |  |  |
| Future                                               | 0 SF  | 0     | 0     |  |  |  |
| Apt                                                  | 0 SF  | 0     | 0     |  |  |  |
| Total                                                | 0 SF  | 0     | 0     |  |  |  |
| Ceiling Height                                       |       |       |       |  |  |  |
|                                                      | Shown | 7'-8" |       |  |  |  |
| Possible* 9'-0"                                      |       |       |       |  |  |  |
| * See Major Change information on plan page for cost |       |       |       |  |  |  |

CRS 756.144 GR Raspberry Super Crisp

<u>Use of this document</u> is governed by our **Terms and Conditions**, found on our website: <u>http://www.artformhomeplans.com/TermsConditions.a5w</u>