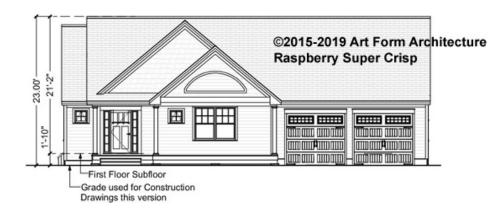

# Artform Home Plans

### **Front Elevation**

CRS 756.144 GR Raspberry Super Crisp

<u>Use of this document</u> is governed by our **Terms and Conditions**, found on our website: <u>http://www.artformhomeplans.com/TermsConditions.a5w</u>