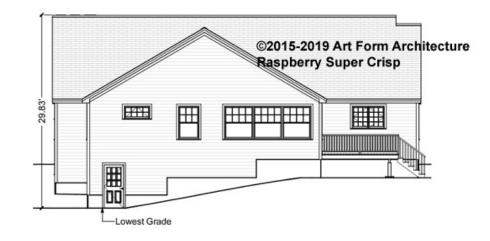

### **Rear Elevation**

CRS 756.144 GR Raspberry Super Crisp

<u>Use of this document</u> is governed by our **Terms and Conditions**, found on our website: <u>http://www.artformhomeplans.com/TermsConditions.a5w</u>

© 2015 Art Form Architecture, Inc. ALL RIGHTS RESERVED.

You may not build this Design without purchasing a License to Build (as defined in our Terms). Unauthorized changes are not permitted and violate copyright laws, which provide substantial penalties for infringement.

Some features show are optional. Your Purchase & Sale Agreement governs, whether items are labeled "optional" in this document or not.