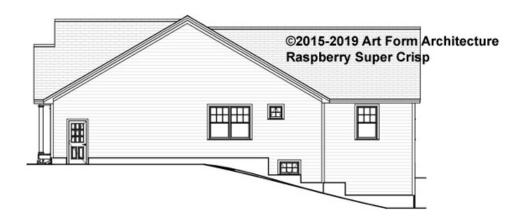

### **Right Elevation**

CRS 756.144 GR Raspberry Super Crisp

<u>Use of this document</u> is governed by our **Terms and Conditions**, found on our website: <u>http://www.artformhomeplans.com/TermsConditions.a5w</u>

© 2015 Art Form Architecture, Inc. ALL RIGHTS RESERVED.

You may not build this Design without purchasing a License to Build (as defined in our Terms). Unauthorized changes are not permitted and violate copyright laws, which provide substantial penalties for infringement.

Some features show are optional. Your Purchase & Sale Agreement governs, whether items are labeled "optional" in this document or not.