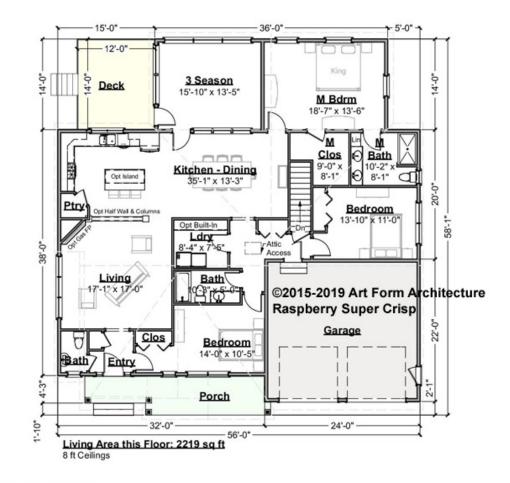

### **First Floor**

|                                                      | Area      | Beds  | Baths |  |  |
|------------------------------------------------------|-----------|-------|-------|--|--|
| Main                                                 | 2219 SF   | 3     | 2.5   |  |  |
| Future                                               | 0 SF      | 0     | 0     |  |  |
| Apt                                                  | 0 SF      | 0     | 0     |  |  |
| Total                                                | 2219 SF   | 3     | 2.5   |  |  |
| Ceiling Height                                       |           |       |       |  |  |
|                                                      | Shown     | 8'-0" |       |  |  |
|                                                      | Possible* | 9'-0" |       |  |  |
| * See Major Change information on plan page for cost |           |       |       |  |  |

CRS 756.144 GR Raspberry Super Crisp

<u>Use of this document</u> is governed by our **Terms and Conditions**, found on our website: <u>http://www.artformhomeplans.com/TermsConditions.a5w</u>