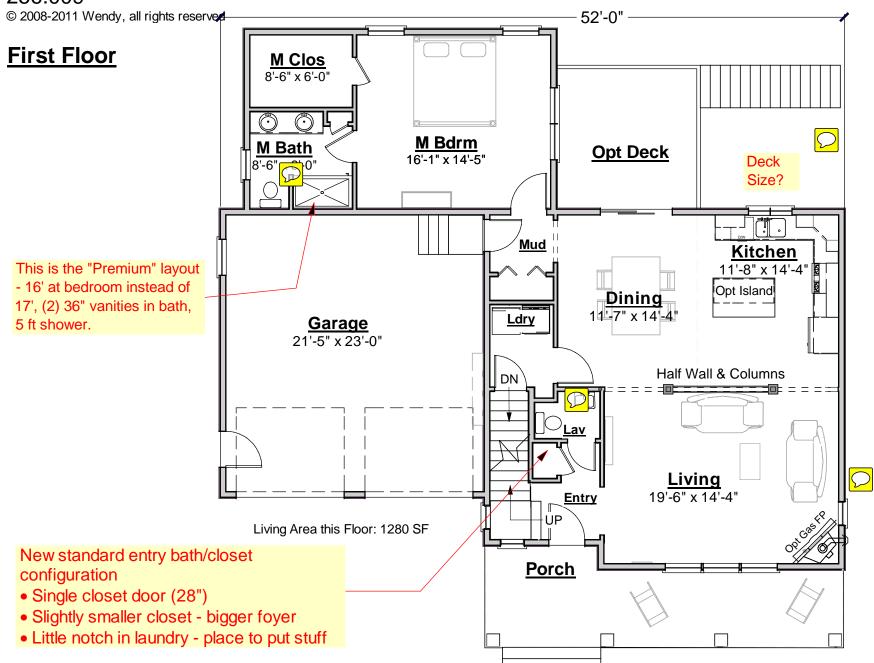

# Artform Home Plans

First Floor

Second Floor

**пагр**or Rose Grande

questions first

 $256.009 \ @ 2008-2011 \ Wendy, \ all \ rights \ reserved$ 

| 230.003 © 2008-2011 Wendy, all rights reserved                                                                                   |          |            |              |            |             |
|----------------------------------------------------------------------------------------------------------------------------------|----------|------------|--------------|------------|-------------|
|                                                                                                                                  | As Shown | Unf/Future | <u>Total</u> | <u>Apt</u> | Grand Total |
| Floor 1                                                                                                                          | 1280     |            | 1280         |            |             |
| Floor 2                                                                                                                          | 983      | 391        | 1374         |            |             |
| <b>Above Grad</b>                                                                                                                | e 2263   | 391        | 2654         |            |             |
| Lower Level<br>Total                                                                                                             |          |            |              |            |             |
| Bedrooms                                                                                                                         | 4        | 1          | 5            |            |             |
| Bathrooms                                                                                                                        | 2 1/2    | 1          | 3 1/2        |            |             |
| <u>Builder's written specifications govern.</u> Dimensions supercede Square Foot data. Not responsible for typographical errors. |          |            |              |            |             |