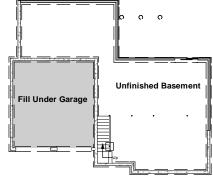

Level<br>Total                                                                                                             |          |            |              |            |             |
| Bedrooms                                                                                                                         | 4        | 1          | 5            |            |             |
| Bathrooms                                                                                                                        | 2 1/2    | 1          | 3 1/2        |            |             |
| <u>Builder's written specifications govern.</u> Dimensions supercede Square Foot data. Not responsible for typographical errors. |          |            |              |            |             |

Basement



256.009

© 2008-2011 Wendy, all rights reserved





Some items shown are optional and/or may vary. <u>Builder's written specifications</u> <u>always govern.</u>

- Gas fireplace and it's surround or mantel
- 2. Kitchen island, cabinet style & trim, countertop material, etc.
- 3. Door styles and trim
- Window grilles and trim, window treatments
- 5. Stair balusters or low walls at stairs
- Lighting
- 7. Material selections (flooring, siding, roofing, paint colors, etc.)
- 8. Other furnishings
- 9. Landscaping, paving and walkways
- 10. Gutters, shutters and other exterior trim components
- 11. Deck size, railing style, stair location, etc.
- 12. Amount of exposed basement and/or wood framed walls at basement.

These images are not of any specific building site. Sun and view through windo