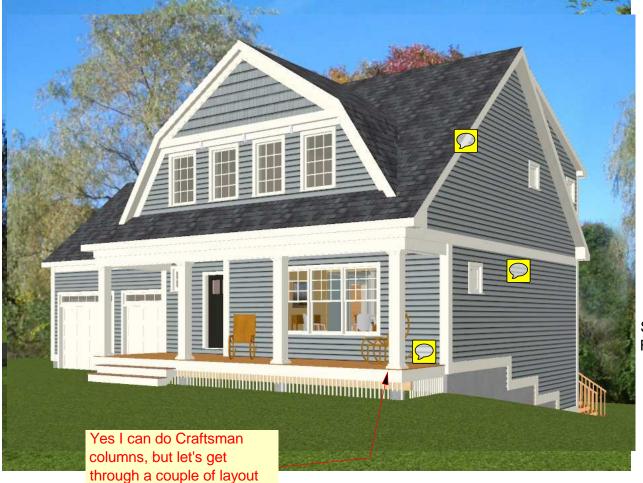

These images are not of any specific building site. Sun and view through windows will vary, as will the site around the house on the exterior and the slope of the land.

256.009

256.009

© 2008-2011 Wendy, all rights reserved