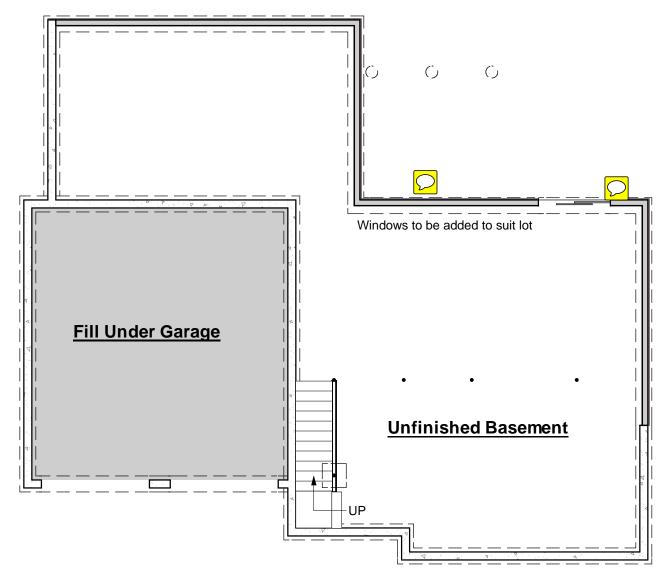

Basement

256.009

© 2008-2011 Wendy, all rights reserved

Some items shown are optional and/or may vary. <u>Builder's written specifications</u> <u>always govern.</u>

- Gas fireplace and it's surround or mantel
- 2. Kitchen island, cabinet style & trim, countertop material, etc.
- 3. Door styles and trim
- Window grilles and trim, window treatments
- 5. Stair balusters or low walls at stairs
- Lighting
- 7. Material selections (flooring, siding, roofing, paint colors, etc.)
- 8. Other furnishings
- 9. Landscaping, paving and walkways
- 10. Gutters, shutters and other exterior trim components
- 11. Deck size, railing style, stair location, etc.
- 12. Amount of exposed basement and/or wood framed walls at basement.

## **Lower Level**