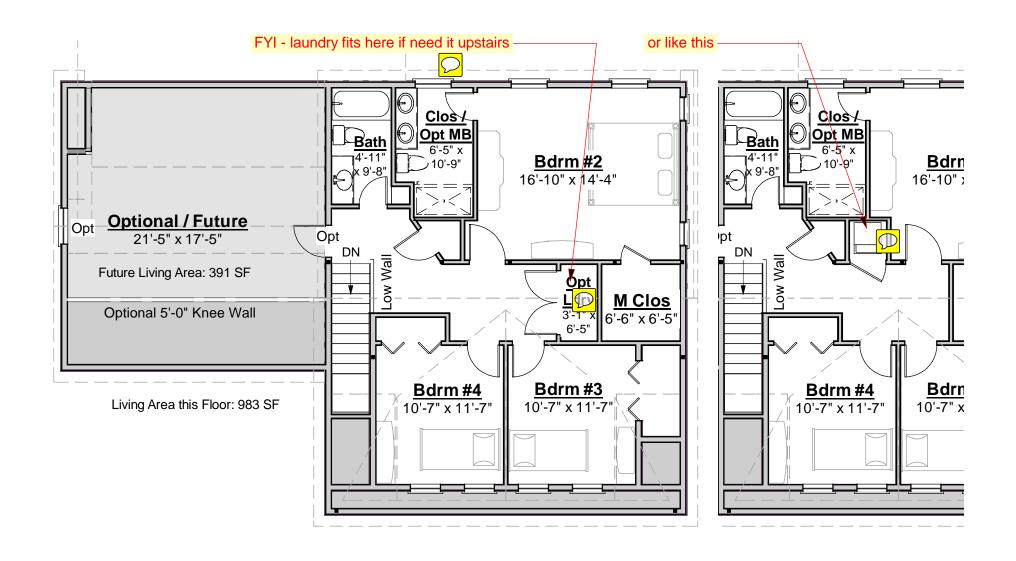

or mantel
- 2. Kitchen island, cabinet style & trim, countertop material, etc.
- 3. Door styles and trim
- Window grilles and trim, window treatments
- 5. Stair balusters or low walls at stairs
- Lighting
- 7. Material selections (flooring, siding, roofing, paint colors, etc.)
- 8. Other furnishings
- 9. Landscaping, paving and walkways
- 10. Gutters, shutters and other exterior trim components
- 11. Deck size, railing style, stair location, etc.
- 12. Amount of exposed basement and/or wood framed walls at basement.

These images are not of any specific building site. Sun and view through windows will vary, as will the site around the house on the exterior and the slope of the land.

256.009





256.009

© 2008-2011 Wendy, all rights reserved

# Artform Home Plans

### **Second Floor**



256.009

© 2008-2011 Wendy, all rights reserved



## **Lower Level**