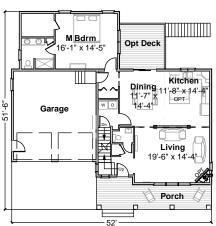

# Artform Home Plans

First Floor

Second Floor

**пагр**or Rose Grande

questions first

 $256.009 \ @ 2008-2011 \ Wendy, \ all \ rights \ reserved$ 

| 230.003 © 2008-2011 Wendy, all rights reserved                                                                                   |          |            |              |            |             |
|----------------------------------------------------------------------------------------------------------------------------------|----------|------------|--------------|------------|-------------|
|                                                                                                                                  | As Shown | Unf/Future | <u>Total</u> | <u>Apt</u> | Grand Total |
| Floor 1                                                                                                                          | 1280     |            | 1280         |            |             |
| Floor 2                                                                                                                          | 983      | 391        | 1374         |            |             |
| <b>Above Grad</b>                                                                                                                | e 2263   | 391        | 2654         |            |             |
| Lower Level<br>Total                                                                                                             |          |            |              |            |             |
| Bedrooms                                                                                                                         | 4        | 1          | 5            |            |             |
| Bathrooms                                                                                                                        | 2 1/2    | 1          | 3 1/2        |            |             |
| <u>Builder's written specifications govern.</u> Dimensions supercede Square Foot data. Not responsible for typographical errors. |          |            |              |            |             |