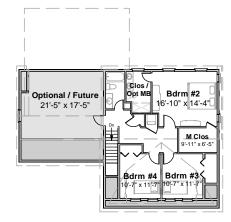

# Artform Home Plans

First Floor



Second Floor



**пагр**or Rose Grande

questions first

 $256.009 \ @ 2008-2011 \ Wendy, \ all \ rights \ reserved$ 

| 230.003 © 2008-2011 Wendy, all rights reserved                                                                                   |          |            |              |            |             |
|----------------------------------------------------------------------------------------------------------------------------------|----------|------------|--------------|------------|-------------|
|                                                                                                                                  | As Shown | Unf/Future | <u>Total</u> | <u>Apt</u> | Grand Total |
| Floor 1