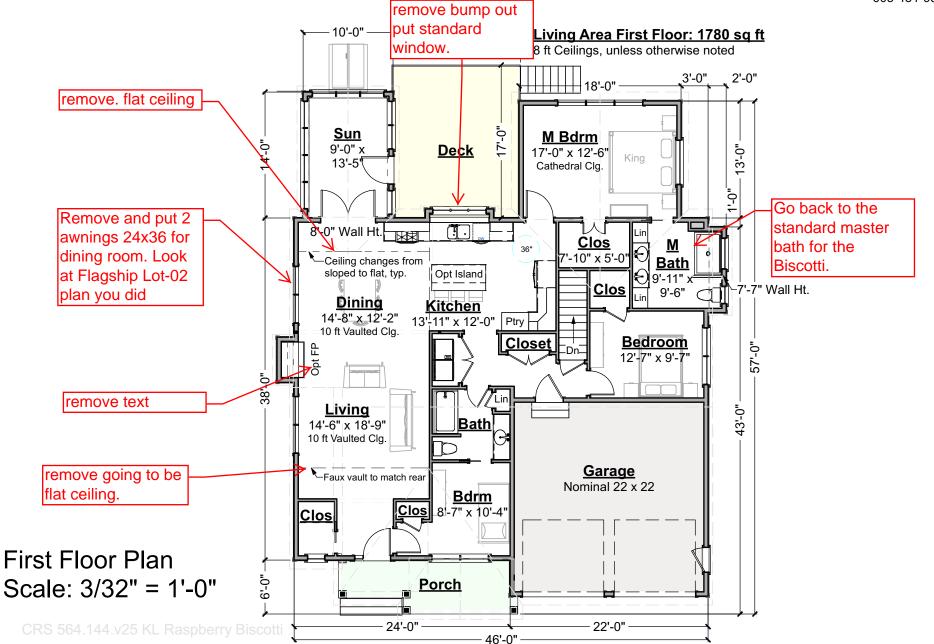

0. Gutters, shutters and other exterior trim components
- 11. Deck size, railing style, stair location, etc.
- Amount of exposed basement and/or wood framed walls at basement.

These images are not of any specific building site. Sun and view through windows will vary, as will the site around the house on the exterior and the slope of the land.

## **Raspberry Biscotti**

564.144.v25 KL (3/25/2019)

© 2013-2019 Art Form Architecture, Inc., all rights reserved . You may not build this design without purchasing a license, even if you make changes. This design may have geographic restrictions.





© 2013-2019 Art Form Architecture, Inc., all rights reserved . You may not build this design without purchasing a license, even if you make changes. This design may have geographic restrictions.





© 2013-2019 Art Form Architecture, Inc., all rights reserved . You may not build this design without purchasing a license, even if you make changes. This design may have geographic restrictions.





© 2013-2019 Art Form Architecture, Inc., all rights reserved . You may not build this design without purchasing a license, even if you make changes. This design may have geographic restrictions.



603-431-9559



Front Elevation Scale: 1/8" = 1'-0"

© 2013-2019 Art Form Architecture, Inc., all rights reserved . You may not build this design without purchasing a license, even if you make changes. This design may have geographic restrictions.



603-431-9559



Right Elevation Scale: 1/8" = 1'-0"

© 2013-2019 Art Form Architecture, Inc., all rights reserved . You may not build this design wit