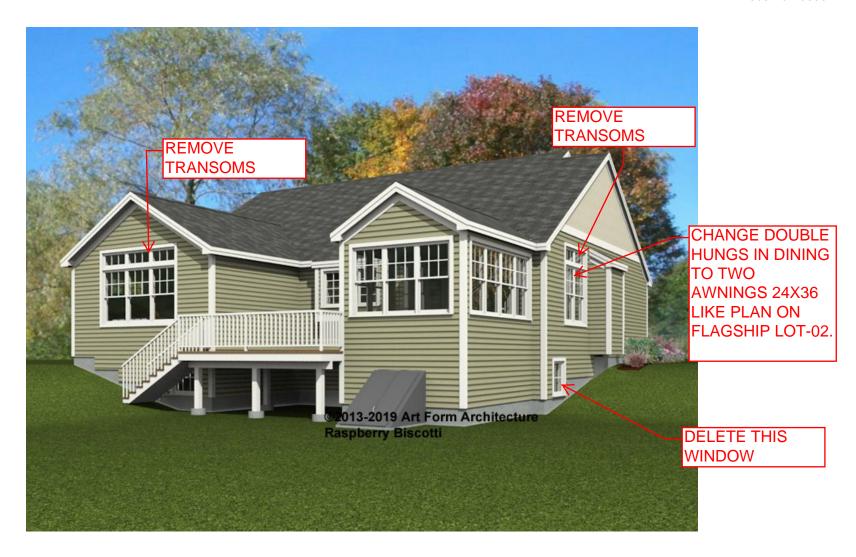

603-431-9559

Right Elevation Scale: 1/8" = 1'-0"

© 2013-2019 Art Form Architecture, Inc., all rights reserved . You may not build this design without purchasing a license, even if you make changes. This design may have geographic restrictions.