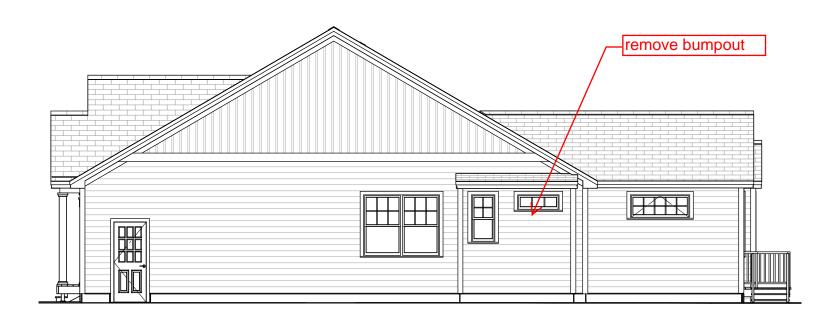

603-431-9559

Right Elevation Scale: 1/8" = 1'-0"

© 2013-2019 Art Form Architecture, Inc., all rights reserved . You may not build this design without purchasing a license, even if you make changes. This design may have geographic restrictions.