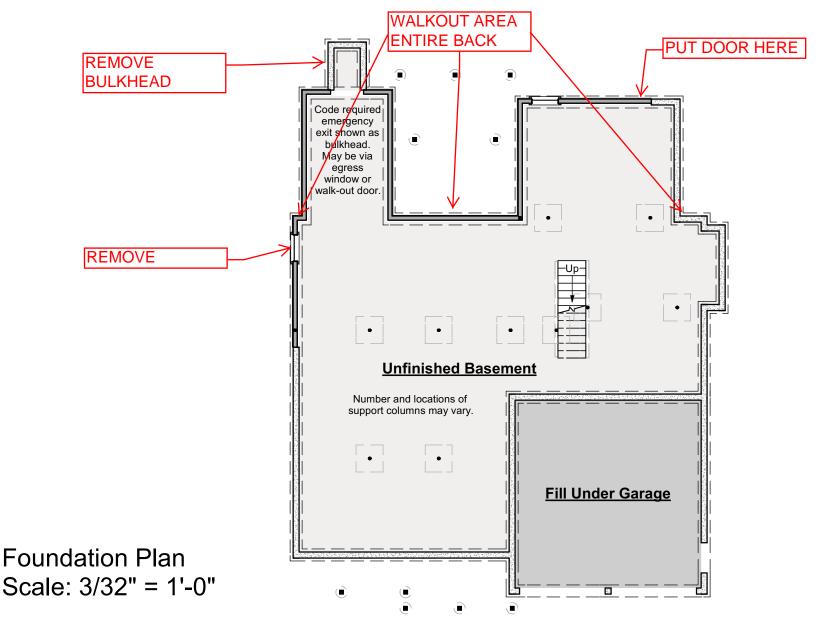

any specific building site. Sun and view through windows will vary, as will the site around the house on the exterior and the slope of the land.

## **Raspberry Biscotti**

564.144.v25 KL (3/25/2019)

© 2013-2019 Art Form Architecture, Inc., all rights reserved . You may not build this design without purchasing a license, even if you make changes. This design may have geographic restrictions.





© 2013-2019 Art Form Architecture, Inc., all rights reserved . You may not build this design without purchasing a license, even if you make changes. This design may have geographic restrictions.





© 2013-2019 Art Form Architecture, Inc., all rights reserved . You may not build this design without purchasing a license, even if you make changes. This design may have geographic restrictions.





© 2013-2019 Art Form Architecture, Inc., all rights reserved . You may not build this design without purchasing a license, even if you make changes. This design may have geographic restrictions.



603-431-9559



Front Elevation Scale: 1/8" = 1'-0"

© 2013-2019 Art Form Architecture, Inc., all rights reserved . You may not build this design without purchasing a license, even if you make changes. This design may have geographic restrictions.



603-431-9559



Right Elevation Scale: 1/8" = 1'-0"

© 2013-2019 Art Form Architecture, Inc., all rights reserved . You may not build this design without purchasing a license, even if you make changes. This design may have geographic restrictions.





© 2013-2019 Art Form Architecture, Inc., all rights reserved . You may not build this design wit