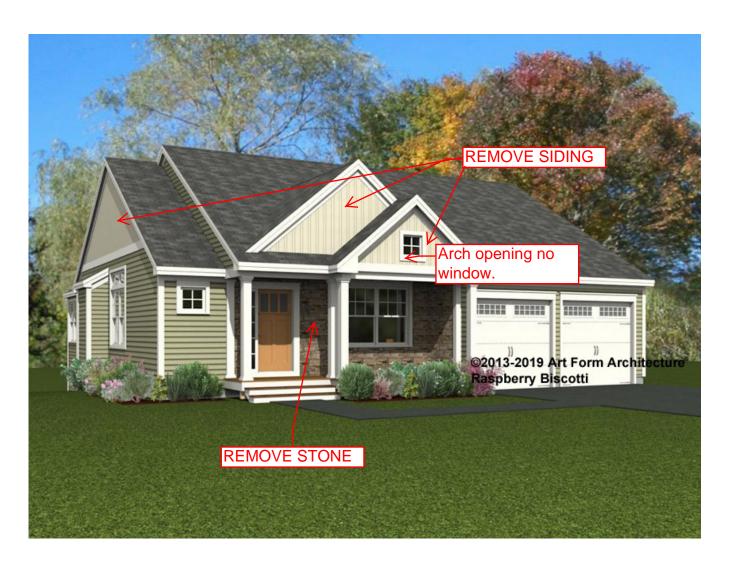

Front Elevation Scale: 1/8" = 1'-0"

© 2013-2019 Art Form Architecture, Inc., all rights reserved . You may not build this design without purchasing a license, even if you make changes. This design may have geographic restrictions.