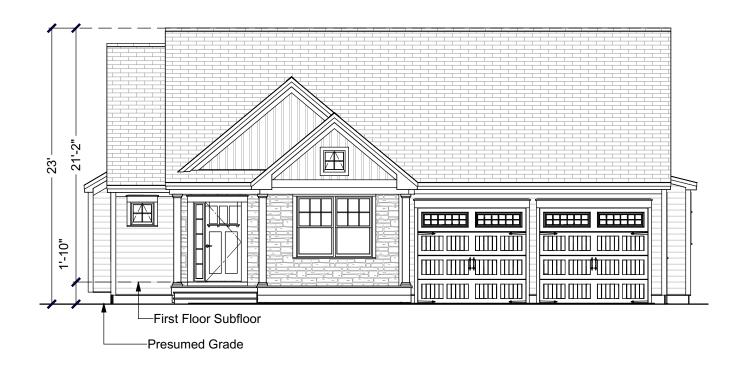

Front Elevation Scale: 1/8" = 1'-0"

© 2013-2019 Art Form Architecture, Inc., all rights reserved . You may not build this design without purchasing a license, even if you make changes. This design may have geographic restrictions.