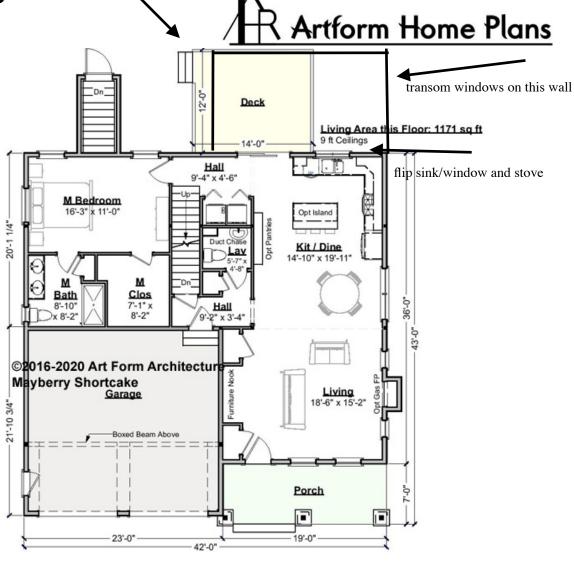

### First Floor

|        | Area    | Beds | Baths |
|--------|---------|------|-------|
| Main   | 1171 SF | 1    | 1.5   |
| Future | 0 SF    | 0    | 0     |
| Apt    | 0 SF    | 0    | 0     |
| Total  | 1171 SF | 1    | 1.5   |

| Ceiling I | Ceiling Height |  |  |
|-----------|----------------|--|--|
| Shown     | 9'-0"          |  |  |
|           | 01.011         |  |  |

Possible\* 8'-0"

REMOVE DECK, CHANGE TO SUNROOM Slider on left wall, regular windows on back wall