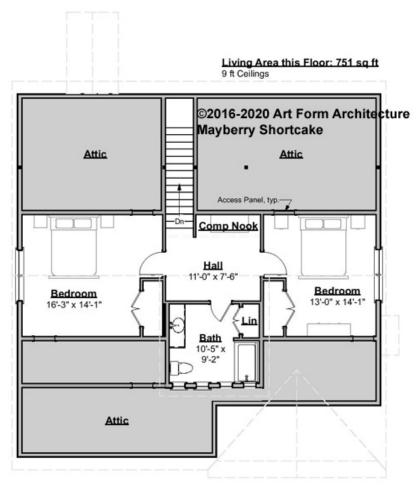

### **Second Floor**

|        | Area   | Beds | Baths |
|--------|--------|------|-------|
| Main   | 751 SF | 2    | 1     |
| Future | 0 SF   | 0    | 0     |
| Apt    | 0 SF   | 0    | 0     |
| Total  | 751 SF | 2    | 1     |
|        |        |      |       |

| Ceiling I | Height |
|-----------|--------|
| Shown     | 9'-0"  |
| Possible* | 9'-0"  |

<sup>\*</sup> See Major Change information on plan page for cost