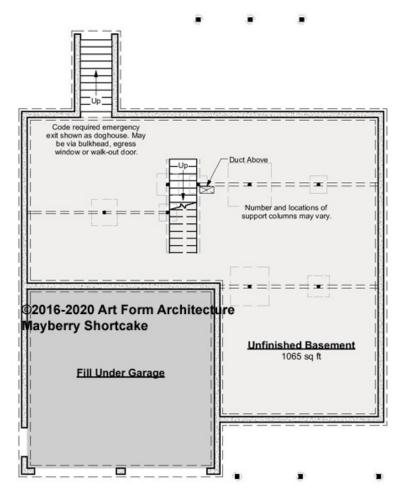

#### **Basement Floor**

|        | Area           | Beds    | Baths |  |
|--------|----------------|---------|-------|--|
| Main   | 0 SF           | 0       | 0     |  |
| Future | 0 SF           | 0       | 0     |  |
| Apt    | 0 SF           | 0       | 0     |  |
| Total  | 0 SF           | 0       | 0     |  |
|        | Ceiling Height |         |       |  |
|        | Show           | n 7'-8" |       |  |

Possible\* 9'-0"

<u>Use of this document</u> is governed by our Terms and Conditions, found on our website: <a href="http://www.artformhomeplans.com/TermsConditions.a5w">http://www.artformhomeplans.com/TermsConditions.a5w</a>