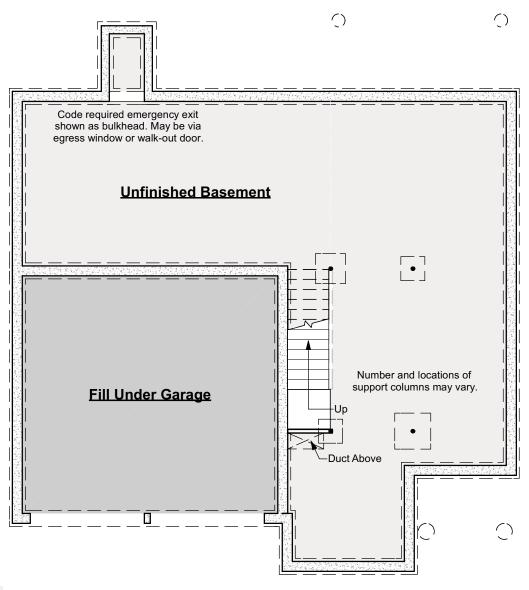

## IMPORTANT BASEMENT NOTES:

- Unless an area is specifically designed as "no posts", additional posts may be required.
- Unless specifically noted otherwise, basement beams will be framed below the floor joists.
- Basement spaces
   accommodate utilities,
   mechanical equipment and the
   horizontal movement of
   plumbing pipes, electrical wires
   and heating ducts. Both as part
   of any Construction Drawings
   produced based on this design
   and as future decisions made
   by the builder, changes to
   accommodate these items must
   be expected.
- Basement window locations are dependent on site conditions and utility locations. Clarify number and location with your builder.

#### **Foundation Plan**

603-431-9559