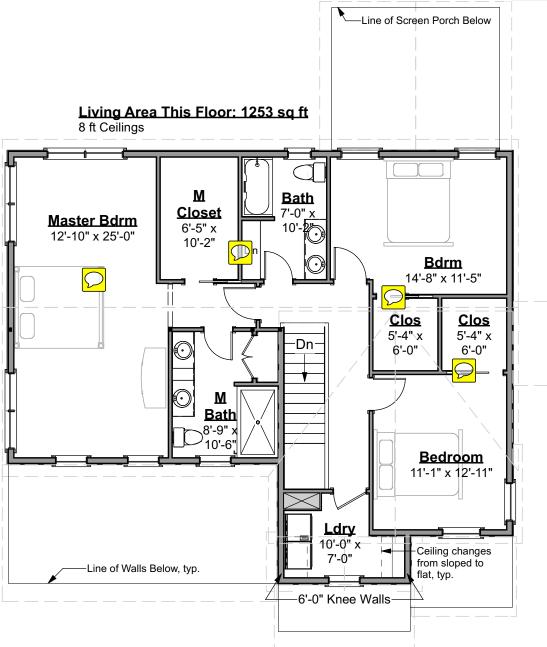

of critical details. Any such alterations require the express written consent of Artform.
- Increasing or decreasing ceiling heights requires adjustments to window sizes and other exterior elements.

We are not responsible for typographical errors. Home Buyer shall give thoughtful consideration to all drawings and documents provided to them and shall be solely responsible for ensuring that they understand features in the home that are important to them.

603-431-9559



11'-0"

8'-6"

22'-6"

42'-0"

**First Floor Plan** 

# Aurelia

934.126.v3 GL (10/27/2020)

© 2017-2020 Art Form Architecture, Inc., all rights reserved . You may not build this design without purchasing a license, even if you make changes. This design may have geographic restrictions.

# Artform Home Plans

603-431-9559



**Second Floor Plan** 

### Aurelia

934.126.v3 GL (10/27/2020)

© 2017-2020 Art Form Architecture, Inc., all rights reserved . You may not build this design without purchasing a license, even if you make changes. This design may have geographic restrictions.

 $\bigcirc$ 



603-431-9559



## IMPORTANT BASEMENT NOTES:

- Unless an area is specifically designed as "no posts", additional posts may be required.
- Unless specifically noted otherwise, basement beams will be framed below the floor joists.
- Basement spaces
   accommodate utilities,
   mechanical equipment and the
   horizontal movement of
   plumbing pipes, electrical wires
   and heating ducts. Both as part
   of any Construction Drawings
   produced based on this design
   and as future decisions made
   by the builder, ch