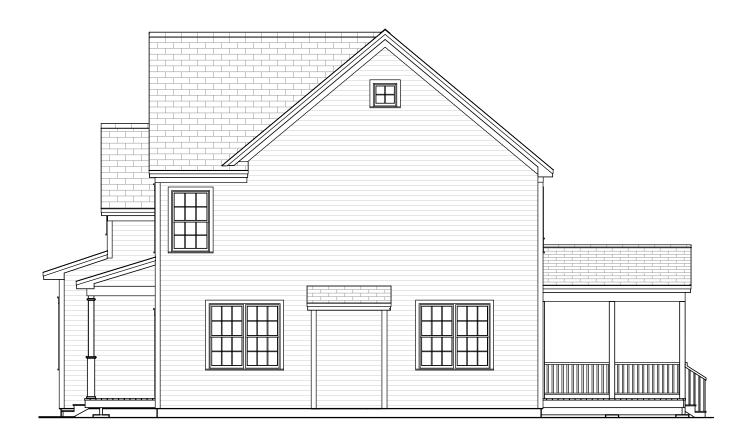

603-431-9559

Right Elevation
Scale: 1/8" = 1'-0"

© 2017-2020 Art Form Architecture, Inc., all rights reserved . You may not build this design without purchasing a license, even if you make changes. This design may have geographic restrictions.